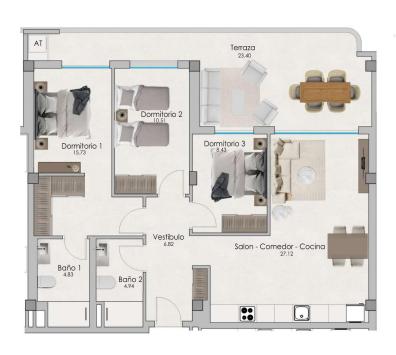

## PLANTA PISO 1 / ESCALERA 1 VIVIENDA 4

| SUPERFICIE UTILES |                      | SUPERFICIE CONSTRUIDAS |         |        |
|-------------------|----------------------|------------------------|---------|--------|
|                   | Vestibulo            | 6.82                   | Cerrada | 89.65  |
| VIVIENDA 4 / PP   | Salon-comedor-cocina | 27.12                  | Terraza | 25.50  |
|                   | Dormitorio 1         | 15.73                  |         |        |
|                   | Baño 1               | 4.83                   |         |        |
|                   | Dormitorio 2         | 10.51                  |         |        |
|                   | Baño 2               | 4.94                   |         |        |
| ш                 | Dormitorio 3         | 8.43                   |         |        |
| ≥                 | Terraza              | 23.40                  |         |        |
|                   | TOTAL                | 101.78                 |         | 115.15 |