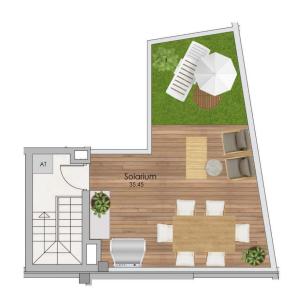

## **CERTIFICAT ÉNERGÉTIQUE**

VIEW
CLIMATISATION
PARKING PAS. CAR
Panoramico
• Central
• Gymnasio

JARD RIVIÈRE ET
EXTRA

Elevator

clôtures

TERRASSES N

| S                  | SUPERFICIE UTILES    |        | SUPERFICIE<br>CONSTRUIDAS |        |
|--------------------|----------------------|--------|---------------------------|--------|
|                    | Vestibulo            | 2.85   | Cerrada                   | 70.10  |
| 0                  | Salon-comedor-cocina | 25.50  | Abierta                   | 80.48  |
| VIVIENDA 4/ PATICO | Dormitorio 1         | 13.21  |                           |        |
|                    | Baño 1               | 3.84   |                           |        |
|                    | Dormitorio 2         | 7.81   |                           |        |
|                    | Baño 2               | 3.05   |                           |        |
|                    | Terraza              | 39.23  |                           |        |
|                    | Solarium             | 35.45  |                           |        |
|                    | TOTAL                | 130.94 |                           | 150.58 |

Las superficies indicadas lo son con carácter informativo, no contractual y pueden sufrir ligeras variaciones por necesidades técnicas del proceso de construcción.

## PLANTA SOLARIUM/ ESCALERA 2 VIVIENDA 4

| SUPERFICIE UTILES  |                      | SUPERFICIE<br>CONSTRUIDAS |         |       |
|--------------------|----------------------|---------------------------|---------|-------|
|                    | Vestibulo            | 2.85                      | Cerrada | 70.03 |
| 8                  | Salon-comedor-cocina | 25.50                     | Abierta | 80.48 |
| VIVIENDA 4/ PATICO | Dormitorio 1         | 13.21                     |         |       |
|                    | Baño 1               | 3.77                      |         |       |
|                    | Dormitorio 2         | 7.81                      |         |       |
|                    | Baño 2               | 3.05                      |         |       |
|                    | Terraza              | 39.23                     |         |       |
|                    | Solarium             | 35.45                     |         |       |
|                    | TOTAL                | 130.87                    |         | 150.5 |

Las superficies indicadas lo son con carácter informativo, no contractual y pueden sufrir

"OUR EXPERIENCE IS YOUR GUARANTEE"