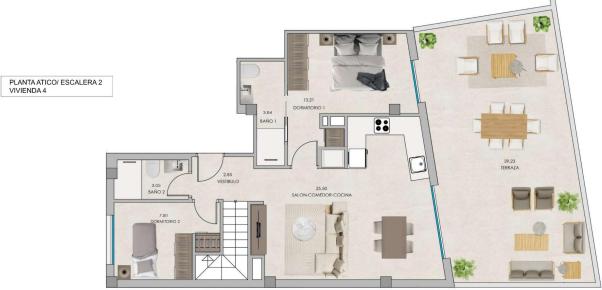

## **CERTIFICAT ÉNERGÉTIQUE**

VIEW
CLIMATISATION
PARKING PAS. CAR
Panoramico
• Central
• Gymnasio

JARD RIVIÈRE ET
EXTRA

Elevator

clôtures

TERRASSES N

| S                  | SUPERFICIE UTILES    |        | SUPERFICIE<br>CONSTRUIDAS |        |
|--------------------|----------------------|--------|---------------------------|--------|
|                    | Vestibulo            | 2.85   | Cerrada                   | 70.10  |
| 0                  | Salon-comedor-cocina | 25.50  | Abierta                   | 80.48  |
| VIVIENDA 4/ PATICO | Dormitorio 1         | 13.21  |                           |        |
|                    | Baño 1               | 3.84   |                           |        |
|                    | Dormitorio 2         | 7.81   |                           |        |
|                    | Baño 2               | 3.05   |                           |        |
|                    | Terraza              | 39.23  |                           |        |
|                    | Solarium             | 35.45  |                           |        |
|                    | TOTAL                | 130.94 |                           | 150.58 |

Las superficies indicadas lo son con carácter informativo, no contractual y pueden sufrir ligeras variaciones por necesidades técnicas del proceso de construcción.