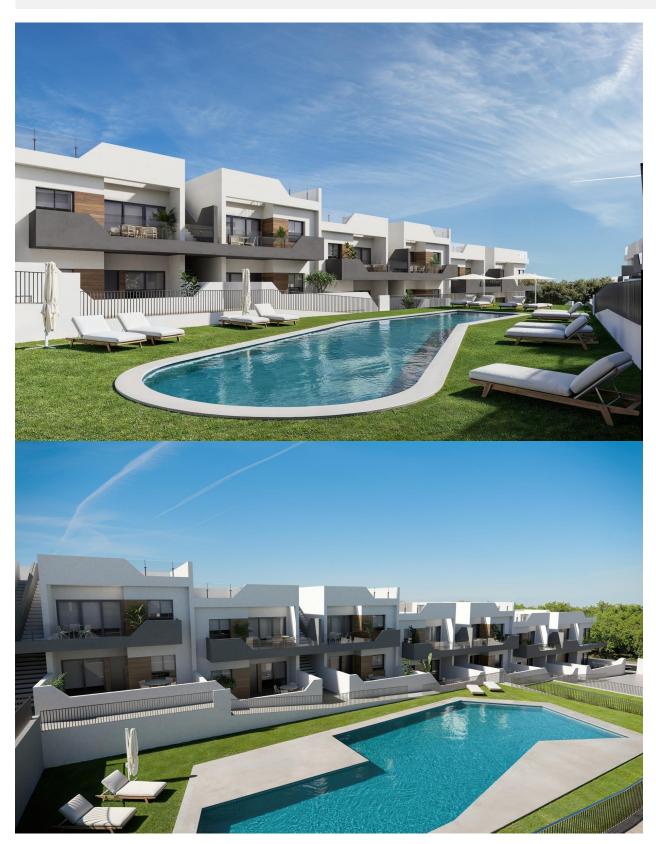

## **DESCRIPTION**

NEW BUILD BUNGALOW APARTMENTS IN SAN MIGUEL DE SALINAS New Build residential complex of bungalows in San Miguel del Salinas. Residential consist of bungalow apartments with 2 and 3 bedrooms, on ground floor with a private garden or top floor with a private solarium. An exclusive residential complex offering high quality homes with excellent thermal and acoustic insulation, top quality finishes and complete facilities. The facilities include two swimming pools, large garden areas, and well-designed communal areas, guaranteeing a comfortable and safe environment. Each property has modern fitted kitchens, porcelain flooring and efficient plumbing and air conditioning systems. Residential located in San Miguel de Salinas near the Las Colinas and Campoamor golf courses, shopping centres, Torrevieja and La Mata lagoons and sandy beaches of Orihuela Costa. San Miguel de Salinas is a municipality in the Valencian Community, Spain. Located in the south of the province of Alicante, in the region of Vega Baja del Segura near the Region of Murcia. Alicante airport located 35 minutes