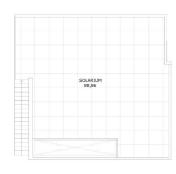

## CERTIFICAT ÉNERGÉTIQUE

VIEW
CLIMATISATION
PARKING PAS. CAR
JARD RIVIÈRE ET
TERRASSES N

• Panoramico
• Central
: 1

clôtures

| SUPERFICIES          |        |
|----------------------|--------|
| Salón/Comedor/Cocina | 40,04  |
| Dormitorio I         | 13,18  |
| Dormitorio II        | 11,25  |
| Dormitorio III       | 11,28  |
| WCI                  | 3,47   |
| WC II                | 3,47   |
| Terraza              | 27,83  |
| Solarium             | 88,86  |
| TOTAL                | 199,38 |