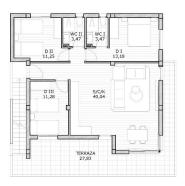

## CERTIFICAT ÉNERGÉTIQUE

VIEW
CLIMATISATION
PARKING PAS. CAR
JARD RIVIÈRE ET
TERRASSES N

• Panoramico
• Central
: 1

clôtures

| SUPERFICIES          |        |
|----------------------|--------|
| Salón/Comedor/Cocina | 40,04  |
| Dormitorio I         | 13,18  |
| Dormitorio II        | 11,25  |
| Dormitorio III       | 11,28  |
| WCI                  | 3,47   |
| WC II                | 3,47   |
| Terraza              | 27,83  |
| Solarium             | 88,86  |
| TOTAL                | 199,38 |