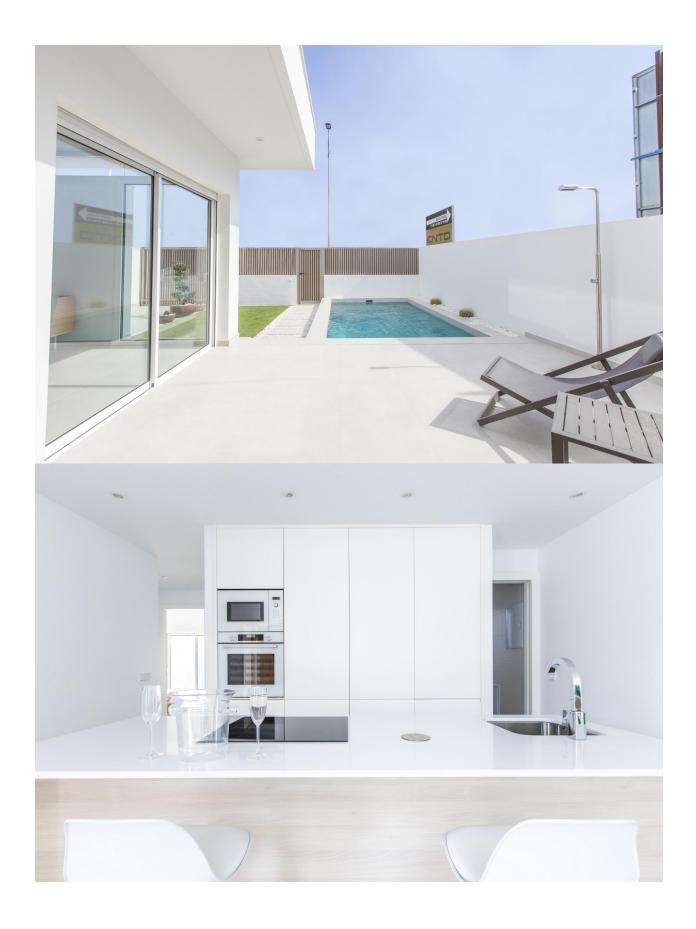

## **DESCRIPTION**

NEW BUILD VILLAS IN SAN JAVIER New Build project of detached villas in San Javier. New Build villas are distributed over two floors plus the spacious roof terrace with beautiful views of the surroundings. On the ground floor there is a bright living room with open plan kitchen and access to the terrace, a double bedroom with fitted wardrobe and a bathroom. On the first floor there are 2 spacious bedrooms, one with built-in wardrobe and the other one with dressing room and bathroom en suite. Private garden with the pool and parking space. San Javier is close to all amenities with easy access to the beach, water sports, shops and the transport network. Here you can enjoy all of the facilities that San Javier has to offer such as the local shops, bars and restaurants as well as being near to shopping centres, the airport of Murcia and all of the beautiful places to be found along the Mar Menor. Corvera/Murcia airport is 30 minutes away and Alicante airport is 45 minutes away.