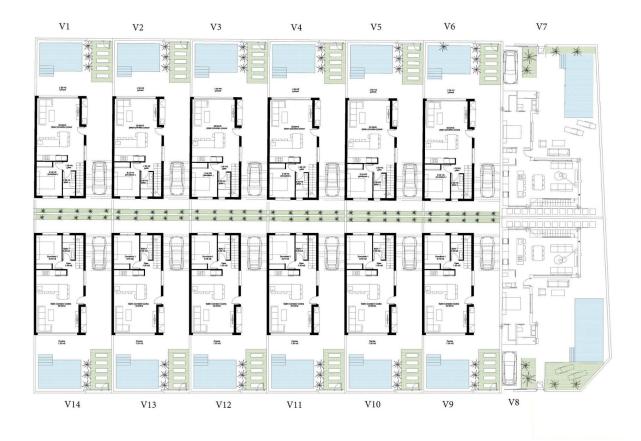

## **CERTIFICAT ÉNERGÉTIQUE**

VIEW
CLIMATISATION
PARKING PAS. CAR
JARD RIVIÈRE ET
TERRASSES N

• Panoramico
• Central : 1

clôtures

• Jard RIVER n privée

PLOTS: 153 m2

BUILDED SURFACE: 110 m2

**GRAND FLOOR** 

PLOTS: 153 m2

**BUILDED** 

SURFACE: 110 m2

FIRST FLOOR

**SOLARIUE FLOOR** 

"OUR EXPERIENCE IS YOUR GUARANTEE"