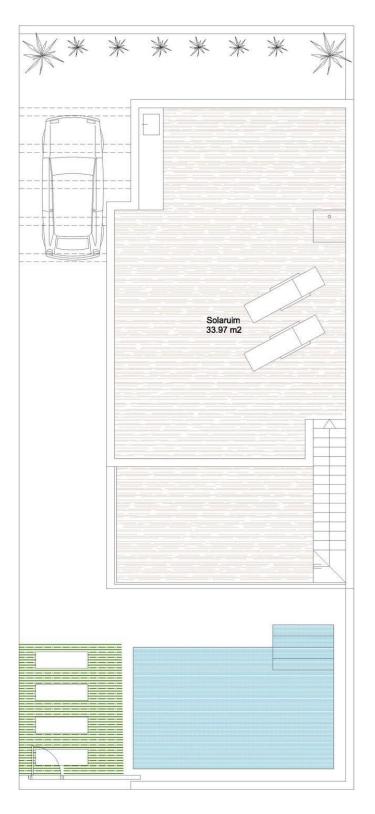

PLOTS: 153 m2

**BUILDED** 

SURFACE: 110 m2

FIRST FLOOR

**SOLARIUE FLOOR** 

"OUR EXPERIENCE IS YOUR GUARANTEE"