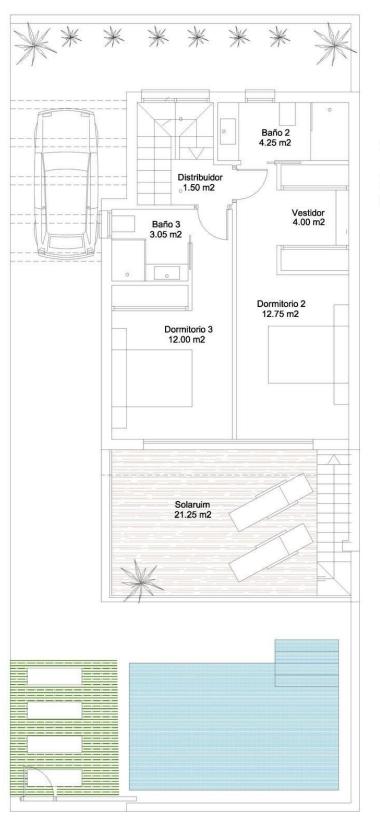

## **DESCRIPTION**

NEW BUILD VILLAS IN SAN JAVIER New Build project of detached villas in San Javier. New Build villas are distributed over two floors plus the spacious roof terrace with beautiful views of the surroundings. On the ground floor there is a bright living room with open plan kitchen and access to the terrace, a double bedroom with fitted wardrobe and a bathroom. On the first floor there are 2 spacious bedrooms, one with built-in wardrobe and the other one with dressing room and bathroom en suite. Private garden with the pool and parking space. San Javier is close to all amenities with easy access to the beach, water sports, shops and the transport network. Here you can enjoy all of the facilities that San Javier has to offer such as the local shops, bars and restaurants as well as being near to shopping centres, the airport of Murcia and all of the beautiful places to be found along the Mar Menor. Corvera/Murcia airport is 30 minutes away and Alicante airport is 45 minutes away.

PLOTS: 153 m2

**BUILDED** 

SURFACE: 110 m2

FIRST FLOOR

**SOLARIUE FLOOR** 

"OUR EXPERIENCE IS YOUR GUARANTEE"