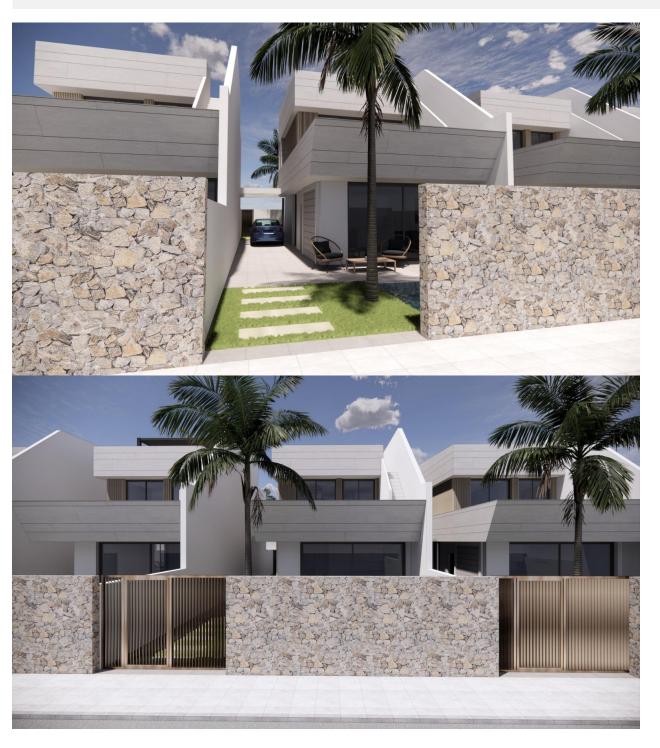

## **DESCRIPTION**

NEW BUILD VILLAS IN SAN JAVIER New Build project of detached villas in San Javier. New Build villas are distributed over two floors plus the spacious roof terrace with beautiful views of the surroundings. On the ground floor there is a bright living room with open plan kitchen and access to the terrace, a double bedroom with fitted wardrobe and a bathroom. On the first floor there are 2 spacious bedrooms, one with built-in wardrobe and the other one with dressing room and bathroom en suite. Private garden with the pool and parking space. San Javier is close to all amenities with easy access to the beach, water sports, shops and the transport network. Here you can enjoy all of the facilities that San Javier has to offer such as the local shops, bars and restaurants as well as being near to shopping centres, the airport of Murcia and all of the beautiful places to be found along the Mar Menor. Corvera/Murcia airport is 30 minutes away and Alicante airport is 45 minutes away.