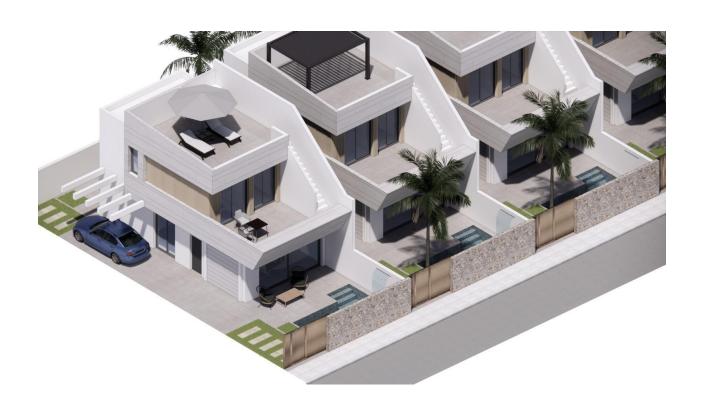

## **DESCRIPTION**

NEW BUILD VILLAS IN SAN JAVIER New Build project of detached villas in San Javier. New Build villas are distributed over two floors plus the spacious roof terrace with beautiful views of the surroundings. On the ground floor there is a bright living room with open plan kitchen and access to the terrace, a double bedroom with fitted wardrobe and a bathroom. On the first floor there are 2 spacious bedrooms, one with built-in wardrobe and the other one with dressing room and bathroom en suite. Private garden with the pool and parking space. San Javier is close to all amenities with easy access to the beach, water sports, shops and the transport network. Here you can enjoy all of the facilities that San Javier has to offer such as the local shops, bars and restaurants as well as being near to shopping centres, the airport of Murcia and all of the beautiful places to be found along the Mar Menor. Corvera/Murcia airport is 30 minutes away and Alicante airport is 45 minutes away.