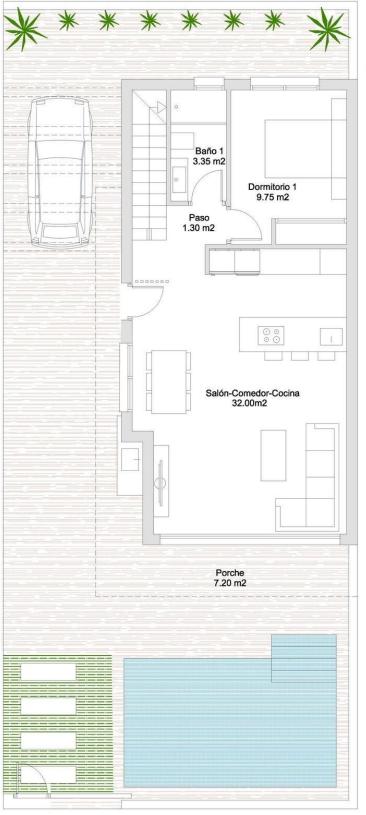

## **DESCRIPTION**

NEW BUILD VILLAS IN SAN JAVIER New Build project of detached villas in San Javier. New Build villas are distributed over two floors plus the spacious roof terrace with beautiful views of the surroundings. On the ground floor there is a bright living room with open plan kitchen and access to the terrace, a double bedroom with fitted wardrobe and a bathroom. On the first floor there are 2 spacious bedrooms, one with built-in wardrobe and the other one with dressing room and bathroom en suite. Private garden with the pool and parking space. San Javier is close to all amenities with easy access to the beach, water sports, shops and the transport network. Here you can enjoy all of the facilities that San Javier has to offer such as the local shops, bars and restaurants as well as being near to shopping centres, the airport of Murcia and all of the beautiful places to be found along the Mar Menor. Corvera/Murcia airport is 30 minutes away and Alicante airport is 45 minutes away.

## **CERTIFICAT ÉNERGÉTIQUE**

VIEW
CLIMATISATION
PARKING PAS. CAR
JARD RIVIÈRE ET
TERRASSES N

• Panoramico
• Central : 1

clôtures

• Jard RIVER n privée

PLOTS: 153 m2

BUILDED SURFACE: 110 m2

**GRAND FLOOR** 