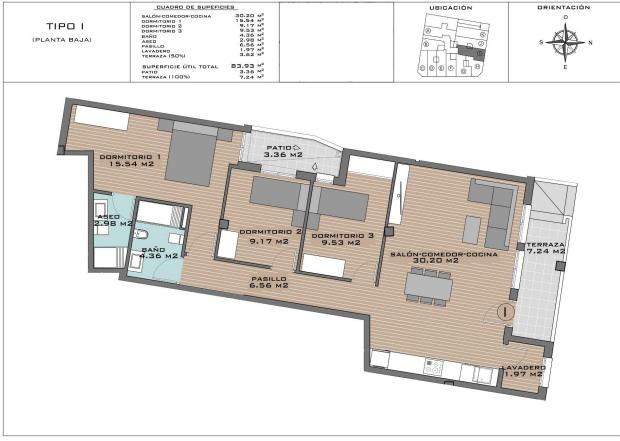

### **DESCRIPTION**

NEW BUILD RESIDENTIAL IN ALGORFA New Build residential of 41 stylish apartments and penthouses in Algorfa. Residential consist of 1, 2, and 3-bedroom apartments, with 1 or 2 bathrooms, open plan kitchen with the lounge area, fitted wardrobes. Modern penthouses has private solarium. Pre-installation of hot/cold air conditioning, supply via ducts and return via grilles in dropped ceiling. Kitchen and front in compact PVC, equipped with lower and upper cabinets, drawer fronts and doors in a combination of white laminate and wood laminate. Energy label A. An options underground parking space and storeroom at an extra cost. Access to a communal pool for relaxation and leisure. On-site gym for health and fitness enthusiasts. Nestled in the heart of a traditional village, Algorfa offers the perfect blend of Spanish charm and modern amenities, making it an ideal destination for both tourists and locals. Residential located within walking distance to the Town Centre, schools, and La finca Golf course. Only 15 minutes away from beautiful beaches and hospitals. A short 35-minute drive to the airport.