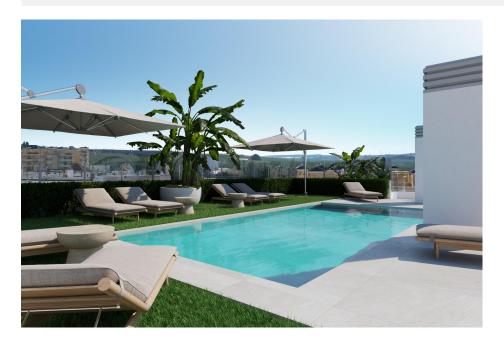

### **DESCRIPTION**

NEW BUILD RESIDENTIAL IN ALGORFA New Build residential of 41 stylish apartments and penthouses in Algorfa. Residential consist of 1, 2, and 3-bedroom apartments, with 1 or 2 bathrooms, open plan kitchen with the lounge area, fitted wardrobes. Modern penthouses has private solarium. Pre-installation of hot/cold air conditioning, supply via ducts and return via grilles in dropped ceiling. Kitchen and front in compact PVC, equipped with lower and upper cabinets, drawer fronts and doors in a combination of white laminate and wood laminate. Energy label A. An options underground parking space and storeroom at an extra cost. Access to a communal pool for relaxation and leisure. On-site gym for health and fitness enthusiasts. Nestled in the heart of a traditional village, Algorfa offers the perfect blend of Spanish charm and modern amenities, making it an ideal destination for both tourists and locals. Residential located within walking distance to the Town Centre, schools, and La finca Golf course. Only 15 minutes away from beautiful beaches and hospitals. A short 35-minute drive to the airport.