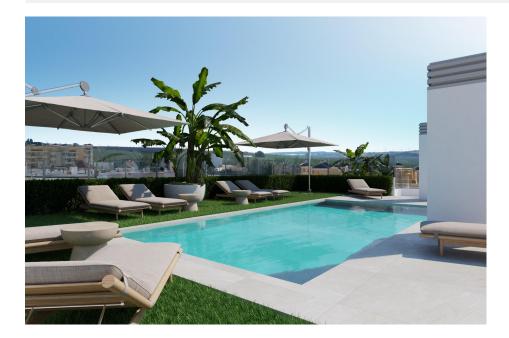

### **DESCRIPTION**

NEW BUILD RESIDENTIAL IN ALGORFA New Build residential of 41 stylish apartments and penthouses in Algorfa. Residential consist of 1, 2, and 3-bedroom apartments, with 1 or 2 bathrooms, open plan kitchen with the lounge area, fitted wardrobes. Modern penthouses has private solarium. Pre-installation of hot/cold air conditioning, supply via ducts and return via grilles in dropped ceiling. Kitchen and front in compact PVC, equipped with lower and upper cabinets, drawer fronts and doors in a combination of white laminate and wood laminate. Energy label A. An options underground parking space and storeroom at an extra cost. Access to a communal pool for relaxation and leisure. On-site gym for health and fitness enthusiasts. Nestled in the heart of a traditional village, Algorfa offers the perfect blend of Spanish charm and modern amenities, making it an ideal destination for both tourists and locals. Residential located within walking distance to the Town Centre, schools, and La finca Golf course. Only 15 minutes away from beautiful beaches and hospitals. A short 35-minute drive to the airport.