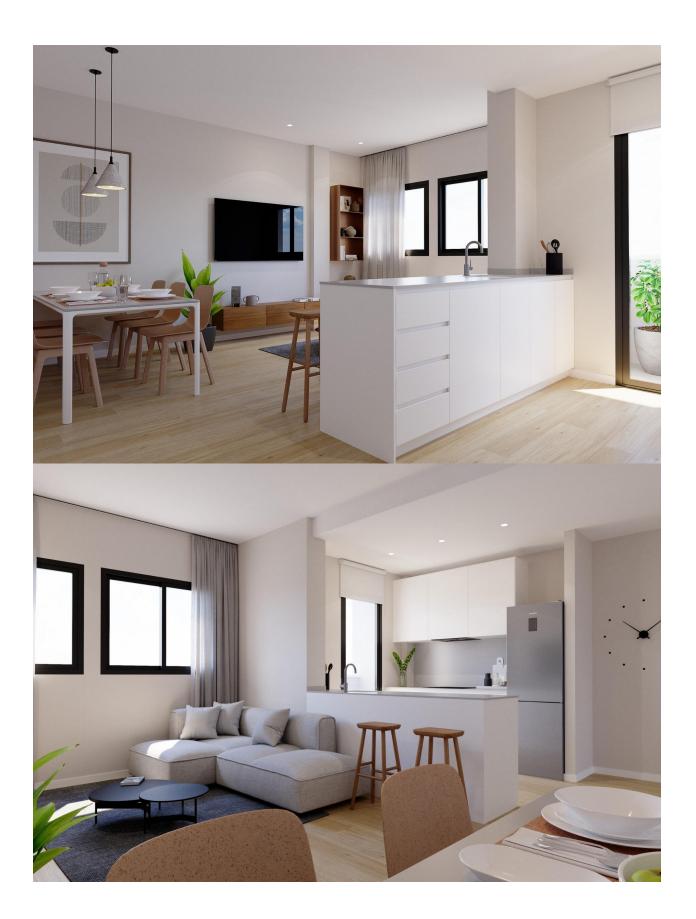

### **DESCRIPTION**

NEW BUILD RESIDENTIAL IN ALGORFA New Build residential of 41 stylish apartments and penthouses in Algorfa. Residential consist of 1, 2, and 3-bedroom apartments, with 1 or 2 bathrooms, open plan kitchen with the lounge area, fitted wardrobes. Modern penthouses has private solarium. Pre-installation of hot/cold air conditioning, supply via ducts and return via grilles in dropped ceiling. Kitchen and front in compact PVC, equipped with lower and upper cabinets, drawer fronts and doors in a combination of white laminate and wood laminate. Energy label A. An options underground parking space and storeroom at an extra cost. Access to a communal pool for relaxation and leisure. On-site gym for health and fitness enthusiasts. Nestled in the heart of a traditional village, Algorfa offers the perfect blend of Spanish charm and modern amenities, making it an ideal destination for both tourists and locals. Residential located within walking distance to the Town Centre, schools, and La finca Golf course. Only 15 minutes away from beautiful beaches and hospitals. A short 35-minute drive to the airport.

# **CUISINE**

• cuisine