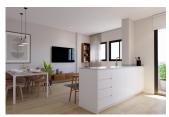

REF: # 12087 ALGORFA



| INFO             |             |  |
|------------------|-------------|--|
| PRIX:            | 163.988 €   |  |
| TYPE:            | Appartement |  |
| CITY:            | Algorfa     |  |
| CHAMBRES:        | 2           |  |
| Ba ENFANTS:      | 2           |  |
| Built ( m2 ):    | 64          |  |
| pas ( m2 ):      | -           |  |
| Terrasse ( m2 ): | -           |  |
| A ENFANTS:       | -           |  |
| de plante:       | -           |  |
| MESSAGE          | -           |  |









### **DESCRIPTION**

NEW BUILD RESIDENTIAL IN ALGORFA New Build residential of 41 stylish apartments and penthouses in Algorfa. Residential consist of 1, 2, and 3-bedroom apartments, with 1 or 2 bathrooms, open plan kitchen with the lounge area, fitted wardrobes. Modern penthouses has private solarium. Pre-installation of hot/cold air conditioning, supply via ducts and return via grilles in dropped ceiling. Kitchen and front in compact PVC, equipped with lower and upper cabinets, drawer fronts and doors in a combination of white laminate and wood laminate. Energy label A. An options underground parking space and storeroom at an extra cost. Access to a communal pool for relaxation and leisure. On-site gym for health and fitness enthusiasts. Nestled in the heart of a traditional village, A