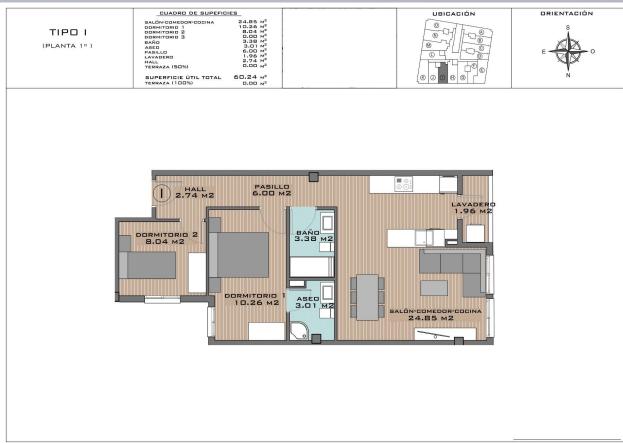

### **DESCRIPTION**

NEW BUILD RESIDENTIAL IN ALGORFA New Build residential of 41 stylish apartments and penthouses in Algorfa. Residential consist of 1, 2, and 3-bedroom apartments, with 1 or 2 bathrooms, open plan kitchen with the lounge area, fitted wardrobes. Modern penthouses has private solarium. Pre-installation of hot/cold air conditioning, supply via ducts and return via grilles in dropped ceiling. Kitchen and front in compact PVC, equipped with lower and upper cabinets, drawer fronts and doors in a combination of white laminate and wood laminate. Energy label A. An options underground parking space and storeroom at an extra cost. Access to a communal pool for relaxation and leisure. On-site gym for health and fitness enthusiasts. Nestled in the heart of a traditional village, Algorfa offers the perfect blend of Spanish charm and modern amenities, making it an ideal destination for both tourists and locals. Residential located within walking distance to the Town Centre, schools, and La finca Golf course. Only 15 minutes away from beautiful beaches and hospitals. A short 35-minute drive to the airport.