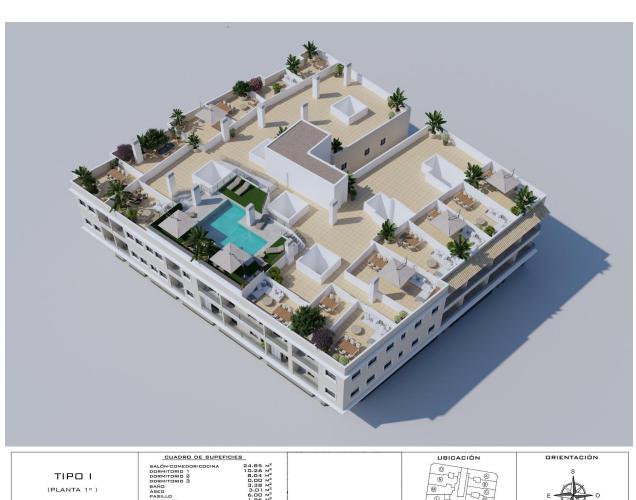

### **DESCRIPTION**

NEW BUILD RESIDENTIAL IN ALGORFA New Build residential of 41 stylish apartments and penthouses in Algorfa. Residential consist of 1, 2, and 3-bedroom apartments, with 1 or 2 bathrooms, open plan kitchen with the lounge area, fitted wardrobes. Modern penthouses has private solarium. Pre-installation of hot/cold air conditioning, supply via ducts and return via grilles in dropped ceiling. Kitchen and front in compact PVC, equipped with lower and upper cabinets, drawer fronts and doors in a combination of white laminate and wood laminate. Energy label A. An options underground parking space and storeroom at an extra cost. Access to a communal pool for relaxation and leisure. On-site gym for health and fitness enthusiasts. Nestled in the heart of a traditional village, Algorfa offers the perfect blend of Spanish charm and modern amenities, making it an ideal destination for both tourists and locals. Residential located within walking distance to the Town Centre, schools, and La finca Golf course. Only 15 minutes away from beautiful beaches and hospitals. A short 35-minute drive to the airport.