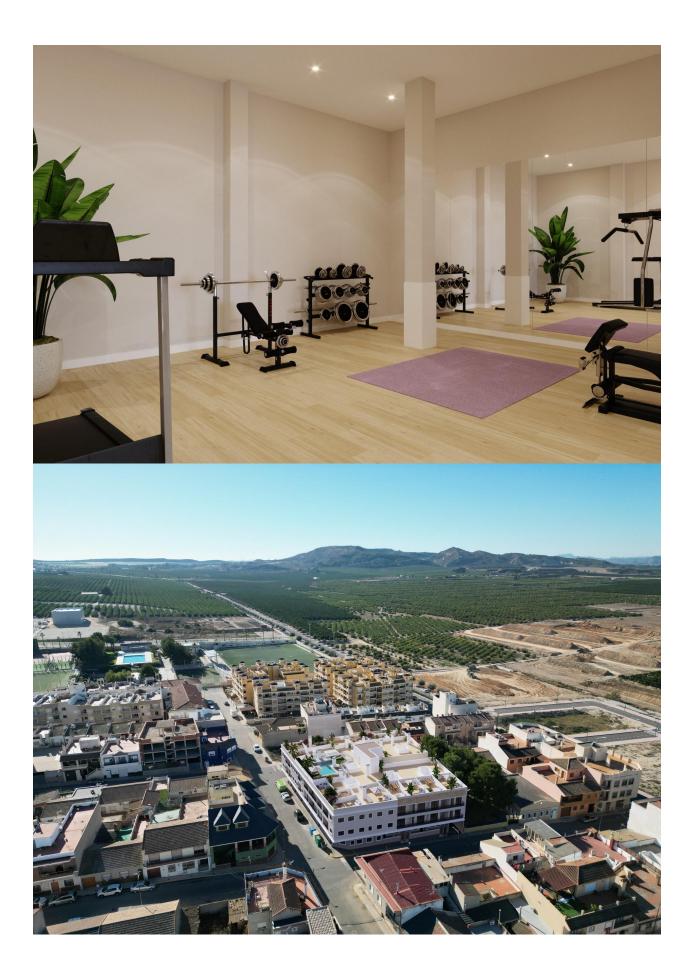

#### DESCRIPTION

NEW BUILD RESIDENTIAL IN ALGORFA New Build residential of 41 stylish apartments and penthouses in Algorfa. Residential consist of 1, 2, and 3-bedroom apartments, with 1 or 2 bathrooms, open plan kitchen with the lounge area, fitted wardrobes. Modern penthouses has private solarium. Pre-installation of hot/cold air conditioning, supply via ducts and return via grilles in dropped ceiling. Kitchen and front in compact PVC, equipped with lower and upper cabinets, drawer fronts and doors in a combination of white laminate and wood laminate. Energy label A. An options underground parking space and storeroom at an extra cost. Access to a communal pool for relaxation and leisure. On-site gym for health and fitness enthusiasts. Nestled in the heart of a traditional village, Algorfa offers the perfect blend of Spanish charm and modern amenities, making it an ideal destination for both tourists and locals. Residential located within walking distance to the Town Centre, schools, and La finca Golf course. Only 15 minutes away from beautiful beaches and hospitals. A short 35-minute drive to the airport.