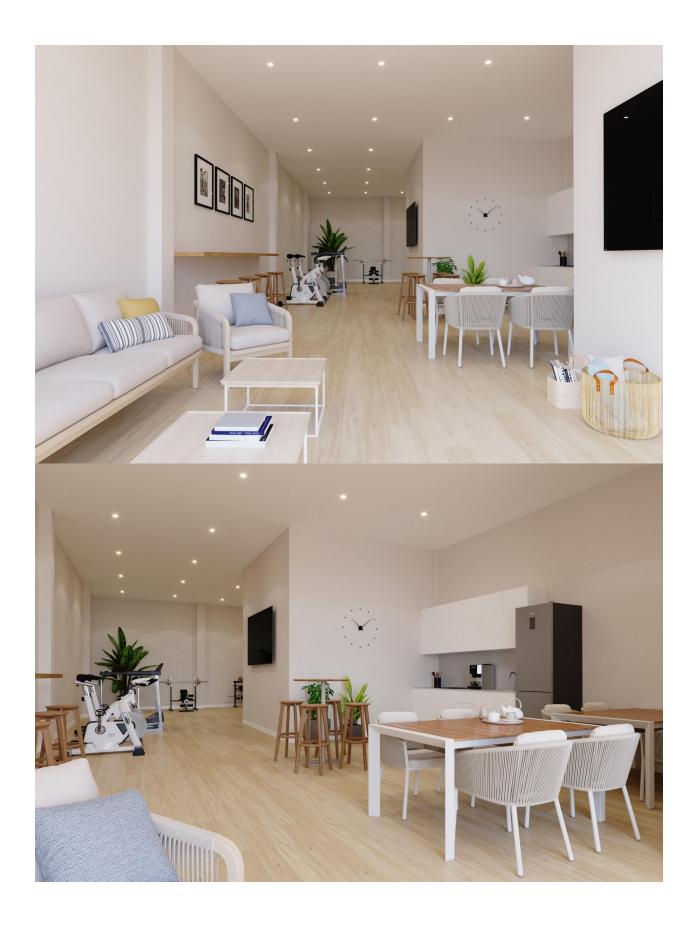

#### DESCRIPTION

NEW BUILD RESIDENTIAL IN ALGORFA New Build residential of 41 stylish apartments and penthouses in Algorfa. Residential consist of 1, 2, and 3-bedroom apartments, with 1 or 2 bathrooms, open plan kitchen with the lounge area, fitted wardrobes. Modern penthouses has private solarium. Pre-installation of hot/cold air conditioning, supply via ducts and return via grilles in dropped ceiling. Kitchen and front in compact PVC, equipped with lower and upper cabinets, drawer fronts and doors in a combination of white laminate and wood laminate. Energy label A. An options underground parking space and storeroom at an extra cost. Access to a communal pool for relaxation and leisure. On-site gym for health and fitness enthusiasts. Nestled in the heart of a traditional village, Algorfa offers the perfect blend of Spanish charm and modern amenities, making it an ideal destination for both tourists and locals. Residential located within walking distance to the Town Centre, schools, and La finca Golf course. Only 15 minutes away from beautiful beaches and hospitals. A short 35-minute drive to the airport.