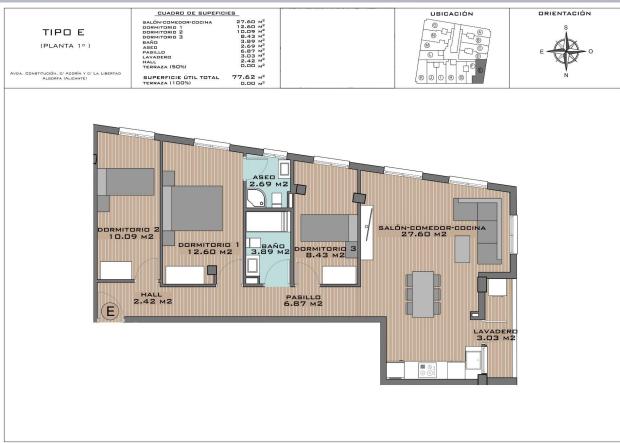

#### DESCRIPTION

NEW BUILD RESIDENTIAL IN ALGORFA New Build residential of 41 stylish apartments and penthouses in Algorfa. Residential consist of 1, 2, and 3-bedroom apartments, with 1 or 2 bathrooms, open plan kitchen with the lounge area, fitted wardrobes. Modern penthouses has private solarium. Pre-installation of hot/cold air conditioning, supply via ducts and return via grilles in dropped ceiling. Kitchen and front in compact PVC, equipped with lower and upper cabinets, drawer fronts and doors in a combination of white laminate and wood laminate. Energy label A. An options underground parking space and storeroom at an extra cost. Access to a communal pool for relaxation and leisure. On-site gym for health and fitness enthusiasts. Nestled in the heart of a traditional village, Algorfa offers the perfect blend of Spanish charm and modern amenities, making it an ideal destination for both tourists and locals. Residential located within walking distance to the Town Centre, schools, and La finca Golf course. Only 15 minutes away from beautiful beaches and hospitals. A short 35-minute drive to the airport.