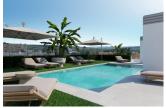

#### DESCRIPTION

NEW BUILD RESIDENTIAL IN ALGORFA New Build residential of 41 stylish apartments and penthouses in Algorfa. Residential consist of 1, 2, and 3-bedroom apartments, with 1 or 2 bathrooms, open plan kitchen with the lounge area, fitted wardrobes. Modern penthouses has private solarium. Pre-installation of hot/cold air conditioning, supply via ducts and return via grilles in dropped ceiling. Kitchen and front in compact PVC, equipped with lower and upper cabinets, drawer fronts and doors in a combination of white laminate and wood laminate. Energy label A. An options underground parking space and storeroom at an extra cost. Access to a communal pool for relaxation and leisure. On-site gym for health and fitness enthusiasts. Nestled in the heart of a traditional village, Algorfa offers the perfect blend of Spanish charm and modern amenities, making it an ideal destination for both tourists and locals. Residential located within walking distance to the Town Centre, schools, and La finca Golf course. Only 15 minutes away from beautiful beaches and hospitals. A short 35-minute drive to the airport.