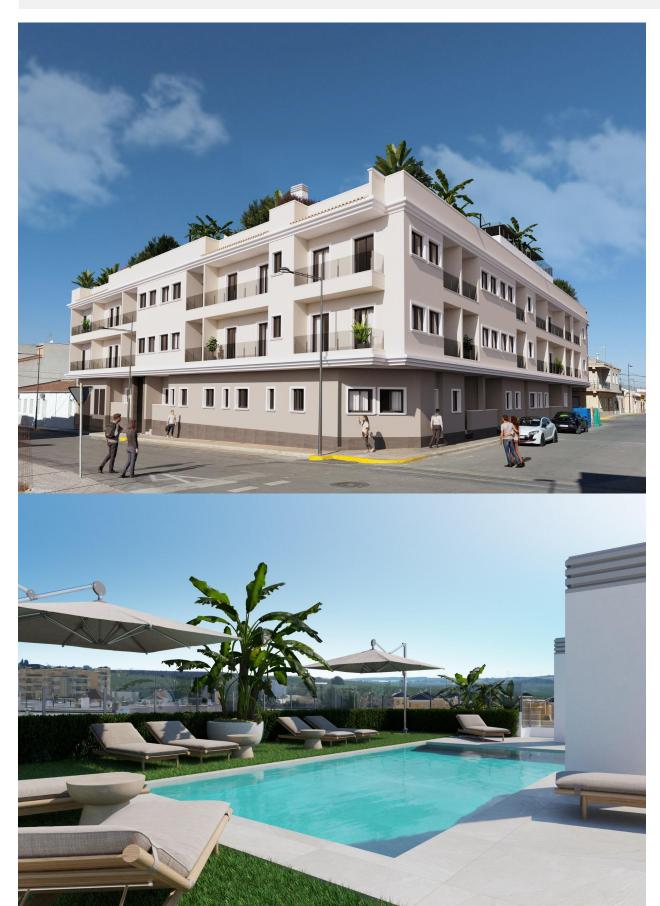

#### DESCRIPTION

NEW BUILD RESIDENTIAL IN ALGORFA New Build residential of 41 stylish apartments and penthouses in Algorfa. Residential consist of 1, 2, and 3-bedroom apartments, with 1 or 2 bathrooms, open plan kitchen with the lounge area, fitted wardrobes. Modern penthouses has private solarium. Pre-installation of hot/cold air conditioning, supply via ducts and return via grilles in dropped ceiling. Kitchen and front in compact PVC, equipped with lower and upper cabinets, drawer fronts and doors in a combination of white laminate and wood laminate. Energy label A. An options underground parking space and storeroom at an extra cost. Access to a communal pool for relaxation and leisure. On-site gym for health and fitness enthusiasts. Nestled in the heart of a traditional village, Algorfa offers the perfect blend of Spanish charm and modern amenities, making it an ideal destination for both tourists and locals. Residential located within walking distance to the Town Centre, schools, and La finca Golf course. Only 15 minutes away from beautiful beaches and hospitals. A short 35-minute drive to the airport.