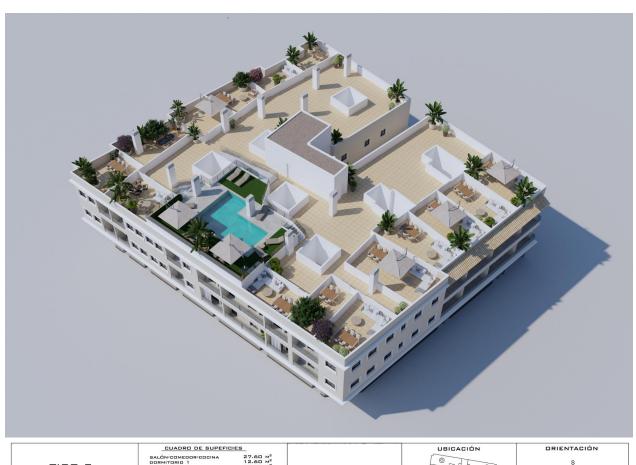

#### DESCRIPTION

NEW BUILD RESIDENTIAL IN ALGORFA New Build residential of 41 stylish apartments and penthouses in Algorfa. Residential consist of 1, 2, and 3-bedroom apartments, with 1 or 2 bathrooms, open plan kitchen with the lounge area, fitted wardrobes. Modern penthouses has private solarium. Pre-installation of hot/cold air conditioning, supply via ducts and return via grilles in dropped ceiling. Kitchen and front in compact PVC, equipped with lower and upper cabinets, drawer fronts and doors in a combination of white laminate and wood laminate. Energy label A. An options underground parking space and storeroom at an extra cost. Access to a communal pool for relaxation and leisure. On-site gym for health and fitness enthusiasts. Nestled in the heart of a traditional village, Algorfa offers the perfect blend of Spanish charm and modern amenities, making it an ideal destination for both tourists and locals. Residential located within walking distance to the Town Centre, schools, and La finca Golf course. Only 15 minutes away from beautiful beaches and hospitals. A short 35-minute drive to the airport.