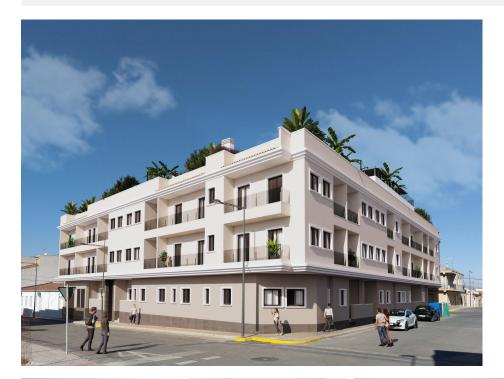

REF: # 12086 ALGORFA

| INFO             |             |  |
|------------------|-------------|--|
| PRIX:            | 189.000 €   |  |
| TYPE:            | Appartement |  |
| CITY:            | Algorfa     |  |
| CHAMBRES:        | 3           |  |
| Ba ENFANTS:      | 2           |  |
| Built ( m2 ):    | 84          |  |
| pas ( m2 ):      | -           |  |
| Terrasse ( m2 ): | -           |  |
| A ENFANTS:       | -           |  |
| de plante:       | -           |  |
| MESSAGE          | -           |  |

#### DESCRIPTION

NEW BUILD RESIDENTIAL IN ALGORFA New Build residential of 41 stylish apartments and penthouses in Algorfa. Residential consist of 1, 2, and 3-bedroom apartments, with 1 or 2 bathrooms, open plan kitchen with the lounge area, fitted wardrobes. Modern penthouses has private solarium. Pre-installation of hot/cold air conditioning, supply via ducts and return via grilles in dropped ceiling. Kitchen and front in compact PVC, equipped with lower and upper cabinets, drawer fronts and doors in a combination of white laminate and wood laminate. Energy label A. An options underground parking space and storeroom at an extra cost. Access to a communal pool for relaxation and leisure. On-site gym for health and fitness enthusiasts. Nestled in the heart of a traditional village, Algorfa offers the perfect blend of Spanish charm and modern amenities, making it an ideal destination for both tourists and locals. Residential located within walking distance to the Town Centre, schools, and La finca Golf course. Only 15 minutes away from beautiful beaches and hospitals. A short 35-minute drive to the airport.