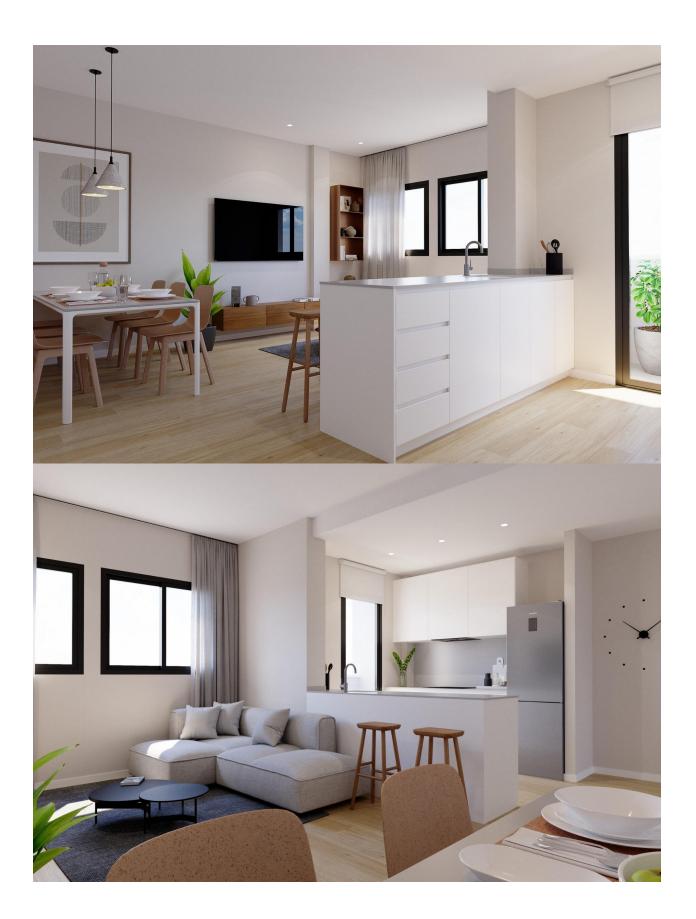

#### DESCRIPTION

NEW BUILD RESIDENTIAL IN ALGORFA New Build residential of 41 stylish apartments and penthouses in Algorfa. Residential consist of 1, 2, and 3-bedroom apartments, with 1 or 2 bathrooms, open plan kitchen with the lounge area, fitted wardrobes. Modern penthouses has private solarium. Pre-installation of hot/cold air conditioning, supply via ducts and return via grilles in dropped ceiling. Kitchen and front in compact PVC, equipped with lower and upper cabinets, drawer fronts and doors in a combination of white laminate and wood laminate. Energy label A. An options underground parking space and storeroom at an extra cost. Access to a communal pool for relaxation and leisure. On-site gym for health and fitness enthusiasts. Nestled in the heart of a traditional village, Algorfa offers the perfect blend of Spanish charm and modern amenities, making it an ideal destination for both tourists and locals. Residential located within walking distance to the Town Centre, schools, and La finca Golf course. Only 15 minutes away from beautiful beaches and hospitals. A short 35-minute drive to the airport.

# CUISINE

• cuisine