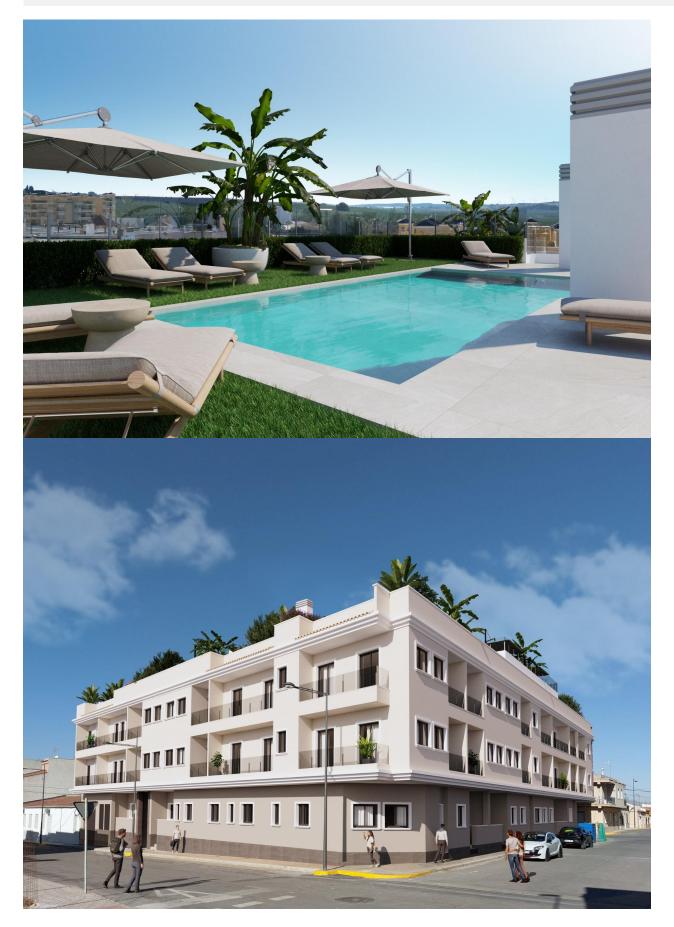

### DESCRIPTION

NEW BUILD RESIDENTIAL IN ALGORFA New Build residential of 41 stylish apartments and penthouses in Algorfa. Residential consist of 1, 2, and 3-bedroom apartments, with 1 or 2 bathrooms, open plan kitchen with the lounge area, fitted wardrobes. Modern penthouses has private solarium. Pre-installation of hot/cold air conditioning, supply via ducts and return via grilles in dropped ceiling. Kitchen and front in compact PVC, equipped with lower and upper cabinets, drawer fronts and doors in a combination of white laminate and wood laminate. Energy label A. An options underground parking space and storeroom at an extra cost. Access to a communal pool for relaxation and leisure. On-site gym for health and fitness enthusiasts. Nestled in the heart of a traditional village, Algorfa offers the perfect blend of Spanish charm and modern amenities, making it an ideal destination for both tourists and locals. Residential located within walking distance to the Town Centre, schools, and La finca Golf course. Only 15 minutes away from beautiful beaches and hospitals. A short 35-minute drive to the airport.

# PROPERTY GALLERY

"OUR EXPERIENCE IS YOUR GUARANTEE"