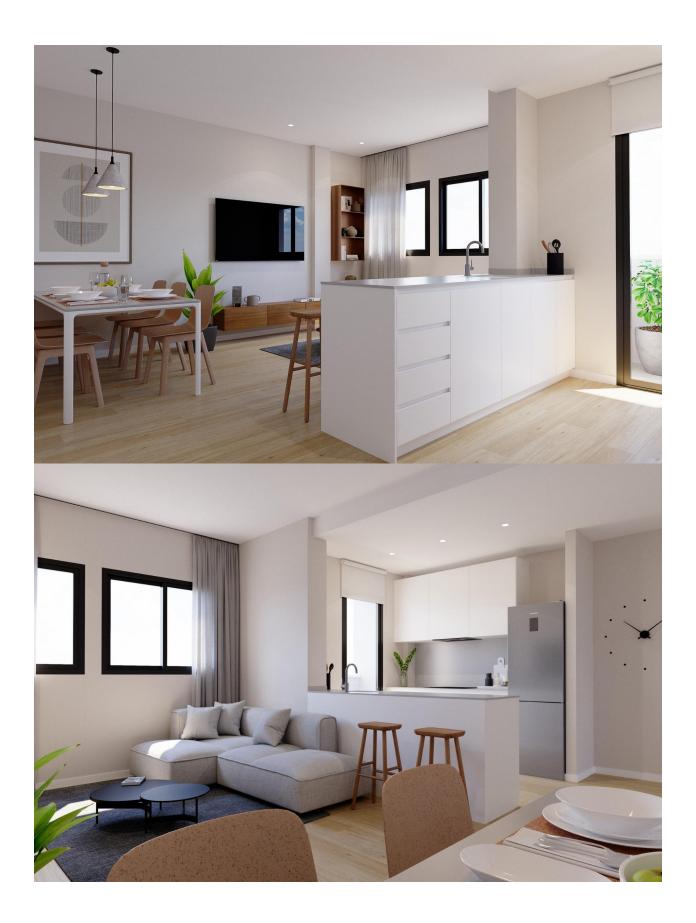

### DESCRIPTION

NEW BUILD RESIDENTIAL IN ALGORFA New Build residential of 41 stylish apartments and penthouses in Algorfa. Residential consist of 1, 2, and 3-bedroom apartments, with 1 or 2 bathrooms, open plan kitchen with the lounge area, fitted wardrobes. Modern penthouses has private solarium. Pre-installation of hot/cold air conditioning, supply via ducts and return via grilles in dropped ceiling. Kitchen and front in compact PVC, equipped with lower and upper cabinets, drawer fronts and doors in a combination of white laminate and wood laminate. Energy label A. An options underground parking space and storeroom at an extra cost. Access to a communal pool for relaxation and leisure. On-site gym for health and fitness enthusiasts. Nestled in the heart of a traditional village, Algorfa offers the perfect blend of Spanish charm and modern amenities, making it an ideal destination for both tourists and locals. Residential located within walking distance to the Town Centre, schools, and La finca Golf course. Only 15 minutes away from beautiful beaches and hospitals. A short 35-minute drive to the airport.

# PROPERTY GALLERY

"OUR EXPERIENCE IS YOUR GUARANTEE"