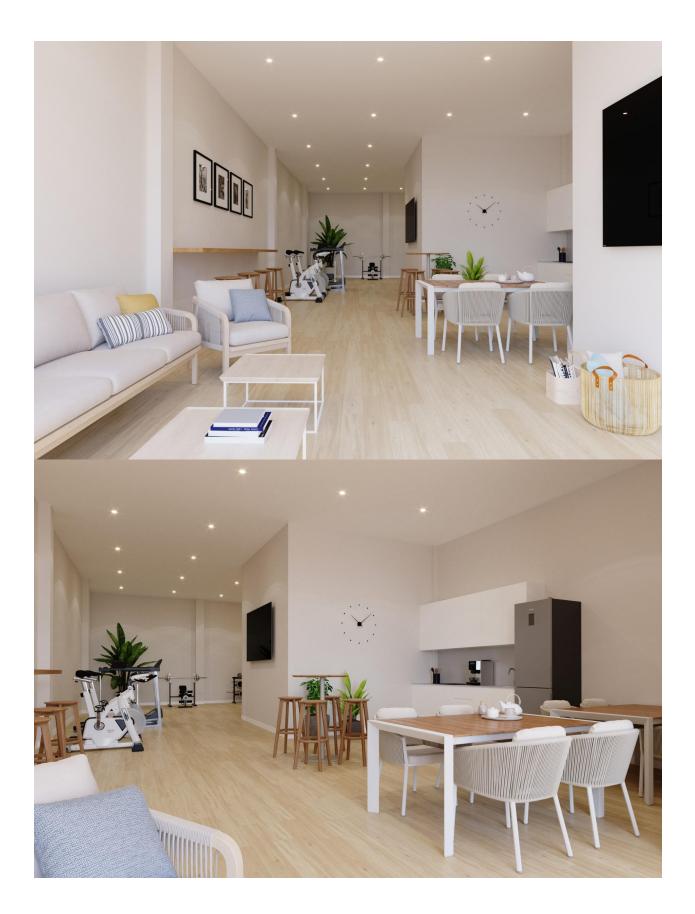

### DESCRIPTION

NEW BUILD RESIDENTIAL IN ALGORFA New Build residential of 41 stylish apartments and penthouses in Algorfa. Residential consist of 1, 2, and 3-bedroom apartments, with 1 or 2 bathrooms, open plan kitchen with the lounge area, fitted wardrobes. Modern penthouses has private solarium. Pre-installation of hot/cold air conditioning, supply via ducts and return via grilles in dropped ceiling. Kitchen and front in compact PVC, equipped with lower and upper cabinets, drawer fronts and doors in a combination of white laminate and wood laminate. Energy label A. An options underground parking space and storeroom at an extra cost. Access to a communal pool for relaxation and leisure. On-site gym for health and fitness enthusiasts. Nestled in the heart of a traditional village, Algorfa offers the perfect blend of Spanish charm and modern amenities, making it an ideal destination for both tourists and locals. Residential located within walking distance to the Town Centre, schools, and La finca Golf course. Only 15 minutes away from beautiful beaches and hospitals. A short 35-minute drive to the airport.

# CLIMATISATION

Central

ZONES

• Gymnasio

# PROPERTY GALLERY

"OUR EXPERIENCE IS YOUR GUARANTEE"