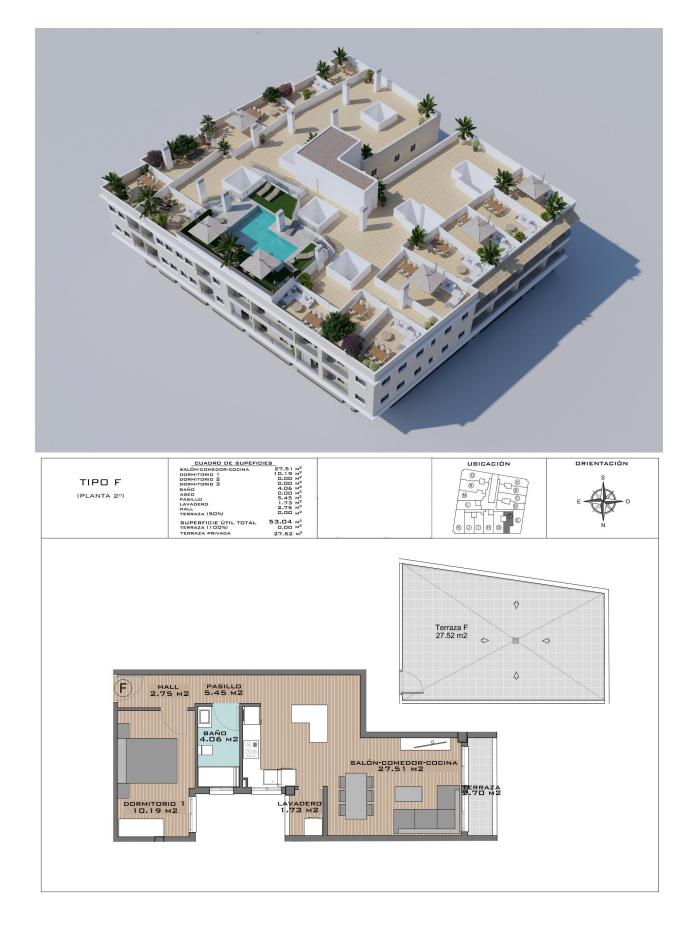

### DESCRIPTION

NEW BUILD RESIDENTIAL IN ALGORFA New Build residential of 41 stylish apartments and penthouses in Algorfa. Residential consist of 1, 2, and 3-bedroom apartments, with 1 or 2 bathrooms, open plan kitchen with the lounge area, fitted wardrobes. Modern penthouses has private solarium. Pre-installation of hot/cold air conditioning, supply via ducts and return via grilles in dropped ceiling. Kitchen and front in compact PVC, equipped with lower and upper cabinets, drawer fronts and doors in a combination of white laminate and wood laminate. Energy label A. An options underground parking space and storeroom at an extra cost. Access to a communal pool for relaxation and leisure. On-site gym for health and fitness enthusiasts. Nestled in the heart of a traditional village, Algorfa offers the perfect blend of Spanish charm and modern amenities, making it an ideal destination for both tourists and locals. Residential located within walking distance to the Town Centre, schools, and La finca Golf course. Only 15 minutes away from beautiful beaches and hospitals. A short 35-minute drive to the airport.