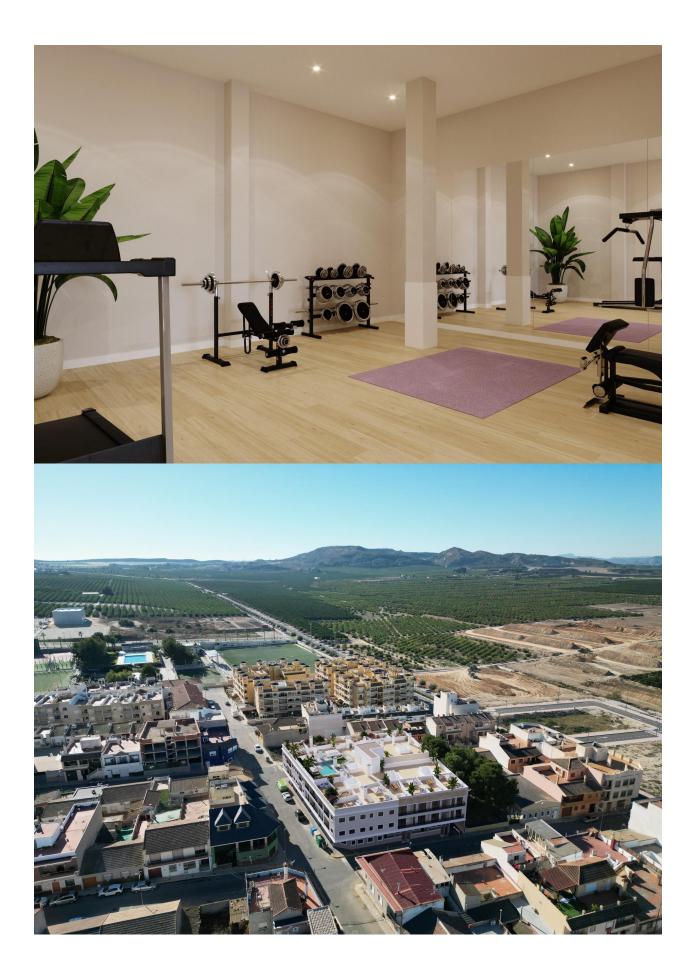

### DESCRIPTION

NEW BUILD RESIDENTIAL IN ALGORFA New Build residential of 41 stylish apartments and penthouses in Algorfa. Residential consist of 1, 2, and 3-bedroom apartments, with 1 or 2 bathrooms, open plan kitchen with the lounge area, fitted wardrobes. Modern penthouses has private solarium. Pre-installation of hot/cold air conditioning, supply via ducts and return via grilles in dropped ceiling. Kitchen and front in compact PVC, equipped with lower and upper cabinets, drawer fronts and doors in a combination of white laminate and wood laminate. Energy label A. An options underground parking space and storeroom at an extra cost. Access to a communal pool for relaxation and leisure. On-site gym for health and fitness enthusiasts. Nestled in the heart of a traditional village, Algorfa offers the perfect blend of Spanish charm and modern amenities, making it an ideal destination for both tourists and locals. Residential located within walking distance to the Town Centre, schools, and La finca Golf course. Only 15 minutes away from beautiful beaches and hospitals. A short 35-minute drive to the airport.

# CLIMATISATION

Central

ZONES

• Gymnasio

# DISTANCE :

Beach : +10 Km

aéroport: 50 Km

# PROPERTY GALLERY

"OUR EXPERIENCE IS YOUR GUARANTEE"