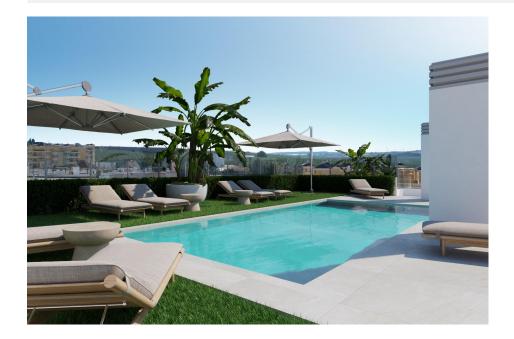

### DESCRIPTION

NEW BUILD RESIDENTIAL IN ALGORFA New Build residential of 41 stylish apartments and penthouses in Algorfa. Residential consist of 1, 2, and 3-bedroom apartments, with 1 or 2 bathrooms, open plan kitchen with the lounge area, fitted wardrobes. Modern penthouses has private solarium. Pre-installation of hot/cold air conditioning, supply via ducts and return via grilles in dropped ceiling. Kitchen and front in compact PVC, equipped with lower and upper cabinets, drawer fronts and doors in a combination of white laminate and wood laminate. Energy label A. An options underground parking space and storeroom at an extra cost. Access to a communal pool for relaxation and leisure. On-site gym for health and fitness enthusiasts. Nestled in the heart of a traditional village, Algorfa offers the perfect blend of Spanish charm and modern amenities, making it an ideal destination for both tourists and locals. Residential located within walking distance to the Town Centre, schools, and La finca Golf course. Only 15 minutes away from beautiful beaches and hospitals. A short 35-minute drive to the airport.

# PROPERTY GALLERY

"OUR EXPERIENCE IS YOUR GUARANTEE"