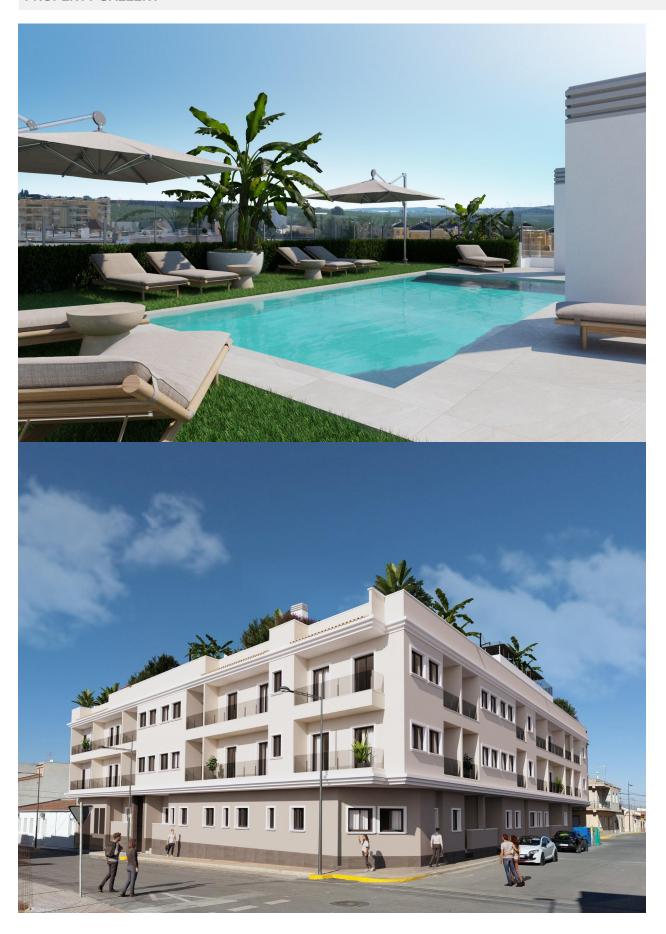

### **DESCRIPTION**

NEW BUILD RESIDENTIAL IN ALGORFA New Build residential of 41 stylish apartments and penthouses in Algorfa. Residential consist of 1, 2, and 3-bedroom apartments, with 1 or 2 bathrooms, open plan kitchen with the lounge area, fitted wardrobes. Modern penthouses has private solarium. Pre-installation of hot/cold air conditioning, supply via ducts and return via grilles in dropped ceiling. Kitchen and front in compact PVC, equipped with lower and upper cabinets, drawer fronts and doors in a combination of white laminate and wood laminate. Energy label A. An options underground parking space and storeroom at an extra cost. Access to a communal pool for relaxation and leisure. On-site gym for health and fitness enthusiasts. Nestled in the heart of a traditional village, Algorfa offers the perfect blend of Spanish charm and modern amenities, making it an ideal destination for both tourists and locals. Residential located within walking distance to the Town Centre, schools, and La finca Golf course. Only 15 minutes away from beautiful beaches and hospitals. A short 35-minute drive to the airport.