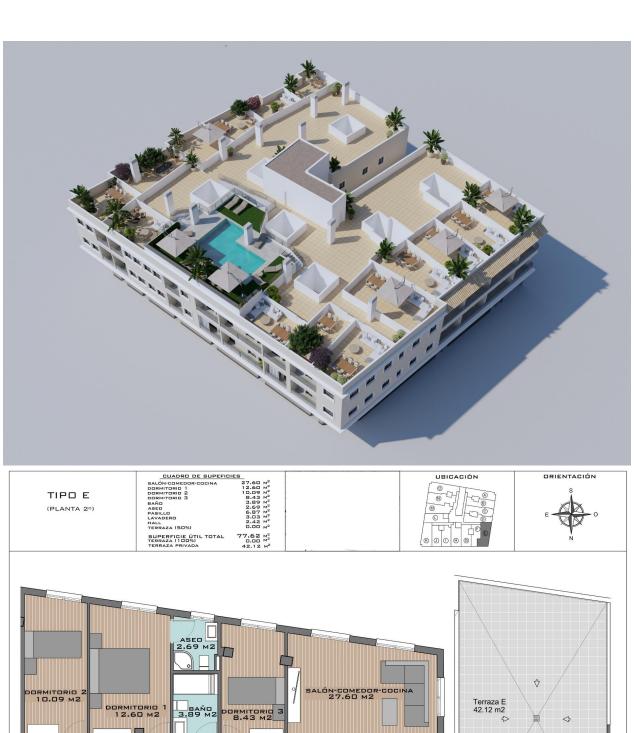

REF: # 12083 ALGORFA

| INFO             |           |  |
|------------------|-----------|--|
| PRIX:            | 225.570 € |  |
| TYPE:            |           |  |
| CITY:            | Algorfa   |  |
| CHAMBRES:        | 3         |  |
| Ba ENFANTS:      | 2         |  |
| Built ( m2 ):    | 84        |  |
| pas ( m2 ):      | -         |  |
| Terrasse ( m2 ): | 42        |  |
| A ENFANTS:       | -         |  |
| de plante:       | -         |  |
| MESSAGE          | -         |  |

### **DESCRIPTION**

NEW BUILD RESIDENTIAL IN ALGORFA New Build residential of 41 stylish apartments and penthouses in Algorfa. Residential consist of 1, 2, and 3-bedroom apartments, with 1 or 2 bathrooms, open plan kitchen with the lounge area, fitted wardrobes. Modern penthouses has private solarium. Pre-installation of hot/cold air conditioning, supply via ducts and return via grilles in dropped ceiling. Kitchen and front in compact PVC, equipped with lower and upper cabinets, drawer fronts and doors in a combination of white laminate and wood laminate. Energy label A. An options underground parking space and storeroom at an extra cost. Access to a communal pool for relaxation and leisure. On-site gym for health and fitness enthusiasts. Nestled in the heart of a traditional village, Algorfa offers the perfect blend of Spanish charm and modern amenities, making it an ideal destination for both tourists and locals. Residential located within walking distance to the Town Centre, schools, and La finca Golf course. Only 15 minutes away from beautiful beaches and hospitals. A short 35-minute drive to the airport.