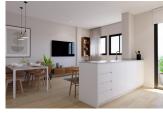

REF: # 12083 ALGORFA



| INFO             |           |  |
|------------------|-----------|--|
| PRIX:            | 225.570 € |  |
| TYPE:            |           |  |
| CITY:            | Algorfa   |  |
| CHAMBRES:        | 3         |  |
| Ba ENFANTS:      | 2         |  |
| Built ( m2 ):    | 84        |  |
| pas ( m2 ):      | -         |  |
| Terrasse ( m2 ): | 42        |  |
| A ENFANTS:       | -         |  |
| de plante:       | -         |  |
| MESSAGE          | -         |  |









### **DESCRIPTION**

NEW BUILD RESIDENTIAL IN ALGORFA New Build residential of 41 stylish apartments and penthouses in Algorfa. Residential consist of 1, 2, and 3-bedroom apartments, with 1 or 2 bathrooms, open plan kitchen with the lounge area, fitted wardrobes. Modern penthouses has private solarium. Pre-installation of hot/cold air conditioning, supply via ducts and return via grilles in dropped ceiling. Kitchen and front in compact PVC, equipped with lower and upper cabinets, drawer fronts and doors in a combination of white laminate and wood laminate. Energy label A. An options underground parking space and storeroom at an extra cost. Access to a communal pool for relaxation and leisure. On-site gym for health and fitness enthusiasts. Nestled in the heart of a traditional village, A