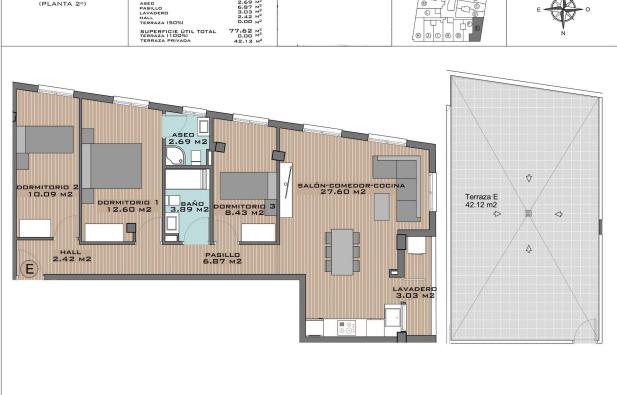

### **DESCRIPTION**

NEW BUILD RESIDENTIAL IN ALGORFA New Build residential of 41 stylish apartments and penthouses in Algorfa. Residential consist of 1, 2, and 3-bedroom apartments, with 1 or 2 bathrooms, open plan kitchen with the lounge area, fitted wardrobes. Modern penthouses has private solarium. Pre-installation of hot/cold air conditioning, supply via ducts and return via grilles in dropped ceiling. Kitchen and front in compact PVC, equipped with lower and upper cabinets, drawer fronts and doors in a combination of white laminate and wood laminate. Energy label A. An options underground parking space and storeroom at an extra cost. Access to a communal pool for relaxation and leisure. On-site gym for health and fitness enthusiasts. Nestled in the heart of a traditional village, Algorfa offers the perfect blend of Spanish charm and modern amenities, making it an ideal destination for both tourists and locals. Residential located within walking distance to the Town Centre, schools, and La finca Golf course. Only 15 minutes away from beautiful beaches and hospitals. A short 35-minute drive to the airport.