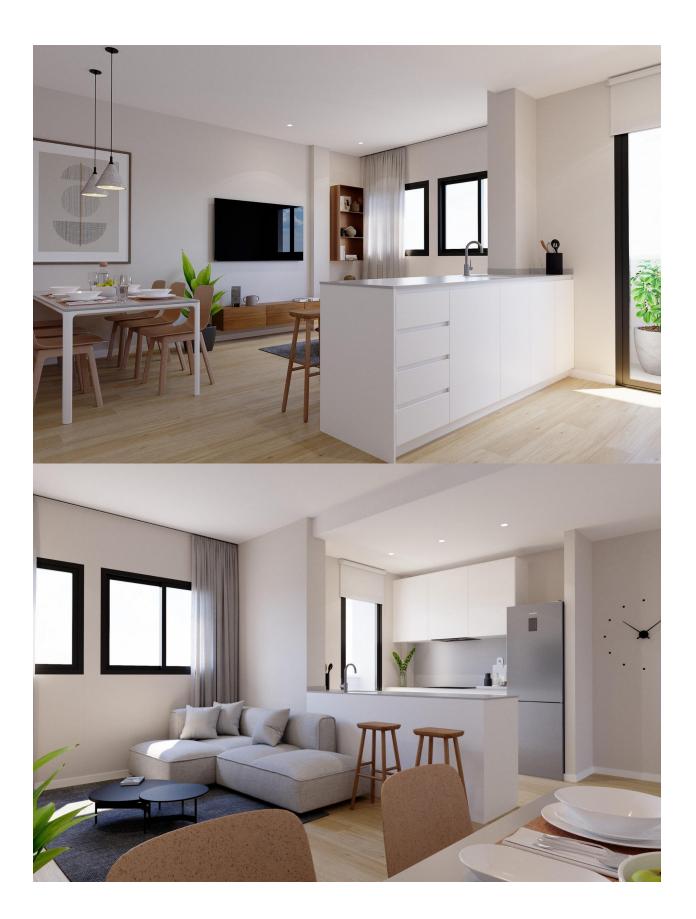

### **DESCRIPTION**

NEW BUILD RESIDENTIAL IN ALGORFA New Build residential of 41 stylish apartments and penthouses in Algorfa. Residential consist of 1, 2, and 3-bedroom apartments, with 1 or 2 bathrooms, open plan kitchen with the lounge area, fitted wardrobes. Modern penthouses has private solarium. Pre-installation of hot/cold air conditioning, supply via ducts and return via grilles in dropped ceiling. Kitchen and front in compact PVC, equipped with lower and upper cabinets, drawer fronts and doors in a combination of white laminate and wood laminate. Energy label A. An options underground parking space and storeroom at an extra cost. Access to a communal pool for relaxation and leisure. On-site gym for health and fitness enthusiasts. Nestled in the heart of a traditional village, Algorfa offers the perfect blend of Spanish charm and modern amenities, making it an ideal destination for both tourists and locals. Residential located within walking distance to the Town Centre, schools, and La finca Golf course. Only 15 minutes away from beautiful beaches and hospitals. A short 35-minute drive to the airport.

# CUISINE

• cuisine