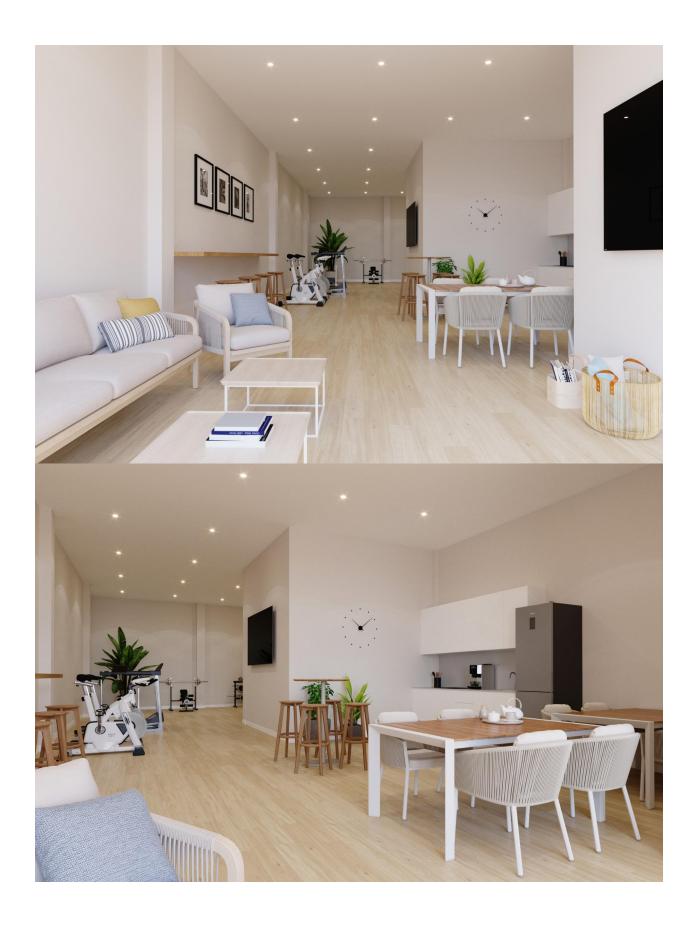

### **DESCRIPTION**

NEW BUILD RESIDENTIAL IN ALGORFA New Build residential of 41 stylish apartments and penthouses in Algorfa. Residential consist of 1, 2, and 3-bedroom apartments, with 1 or 2 bathrooms, open plan kitchen with the lounge area, fitted wardrobes. Modern penthouses has private solarium. Pre-installation of hot/cold air conditioning, supply via ducts and return via grilles in dropped ceiling. Kitchen and front in compact PVC, equipped with lower and upper cabinets, drawer fronts and doors in a combination of white laminate and wood laminate. Energy label A. An options underground parking space and storeroom at an extra cost. Access to a communal pool for relaxation and leisure. On-site gym for health and fitness enthusiasts. Nestled in the heart of a traditional village, Algorfa offers the perfect blend of Spanish charm and modern amenities, making it an ideal destination for both tourists and locals. Residential located within walking distance to the Town Centre, schools, and La finca Golf course. Only 15 minutes away from beautiful beaches and hospitals. A short 35-minute drive to the airport.