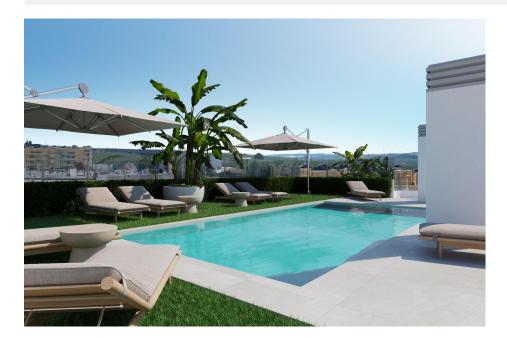

### **DESCRIPTION**

NEW BUILD RESIDENTIAL IN ALGORFA New Build residential of 41 stylish apartments and penthouses in Algorfa. Residential consist of 1, 2, and 3-bedroom apartments, with 1 or 2 bathrooms, open plan kitchen with the lounge area, fitted wardrobes. Modern penthouses has private solarium. Pre-installation of hot/cold air conditioning, supply via ducts and return via grilles in dropped ceiling. Kitchen and front in compact PVC, equipped with lower and upper cabinets, drawer fronts and doors in a combination of white laminate and wood laminate. Energy label A. An options underground parking space and storeroom at an extra cost. Access to a communal pool for relaxation and leisure. On-site gym for health and fitness enthusiasts. Nestled in the heart of a traditional village, Algorfa offers the perfect blend of Spanish charm and modern amenities, making it an ideal destination for both tourists and locals. Residential located within walking distance to the Town Centre, schools, and La finca Golf course. Only 15 minutes away from beautiful beaches and hospitals. A short 35-minute drive to the airport.