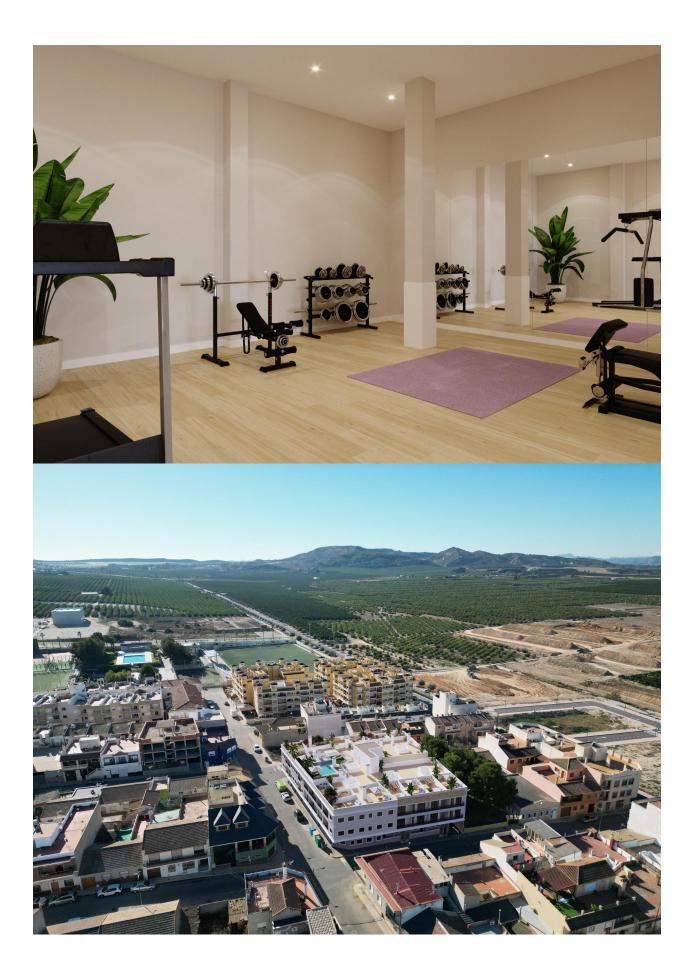

### **DESCRIPTION**

NEW BUILD RESIDENTIAL IN ALGORFA New Build residential of 41 stylish apartments and penthouses in Algorfa. Residential consist of 1, 2, and 3-bedroom apartments, with 1 or 2 bathrooms, open plan kitchen with the lounge area, fitted wardrobes. Modern penthouses has private solarium. Pre-installation of hot/cold air conditioning, supply via ducts and return via grilles in dropped ceiling. Kitchen and front in compact PVC, equipped with lower and upper cabinets, drawer fronts and doors in a combination of white laminate and wood laminate. Energy label A. An options underground parking space and storeroom at an extra cost. Access to a communal pool for relaxation and leisure. On-site gym for health and fitness enthusiasts. Nestled in the heart of a traditional village, Algorfa offers the perfect blend of Spanish charm and modern amenities, making it an ideal destination for both tourists and locals. Residential located within walking distance to the Town Centre, schools, and La finca Golf course. Only 15 minutes away from beautiful beaches and hospitals. A short 35-minute drive to the airport.