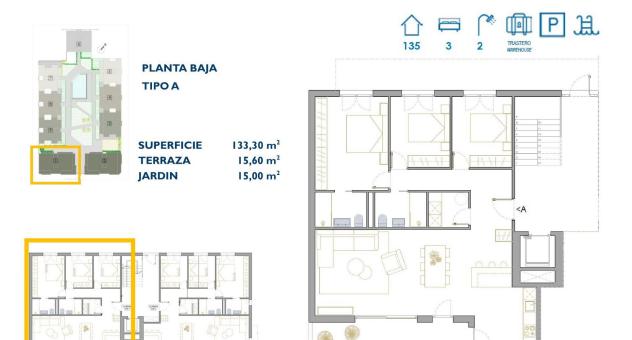

### SAN PEDRO DEL PINATAR

| INFO             |                          |
|------------------|--------------------------|
| PRIX:            | 293.900 €                |
| TYPE:            | Appartement              |
| CITY:            | San Pedro Del<br>Pinatar |
| CHAMBRES:        | 3                        |
| Ba ENFANTS:      | 2                        |
| Built ( m2 ):    | 133                      |
| pas ( m2 ):      | 15                       |
| Terrasse ( m2 ): | 15                       |
| A ENFANTS:       | -                        |
| de plante:       | -                        |
| MESSAGE          | -                        |

### DESCRIPTION

NEW BUILD RESIDENTIAL IN SAN PEDRO DEL PINATAR New Build residential complex of modern apartments and penthouses in San Pedro Del Pinatar . Apartments and penthouses with 2 and 3 bedrooms, 2 bathrooms, with open plan kitchen with living area, large terraces, fitted wardrobes, fully equipped bathrooms, terraces. Ground floor apartments has aprivate garden and top floor penthouses has private solarium. Each property has underground parking with storage rooms Landscaping and gardening in the common areas with a careful selection of species appropriate for the area. Complete installation of swimming pool with gresite finish, built-in lighting and with purification system and equipment in a built-in, floor-recessed cabin. San Pedro del Pinatar's privileged location on the Mar Menor and Mediterranean coastline it attracts those with an interest in sailing and watersports, providing marina mooring and sailing clubs, while the beaches and natural mud baths attract those seeking safe sun, sea and sand. San Pedro del Pinatar has an established community and offers an excellent range of activities, including covered swimming pool and sports facilities, as well as a year