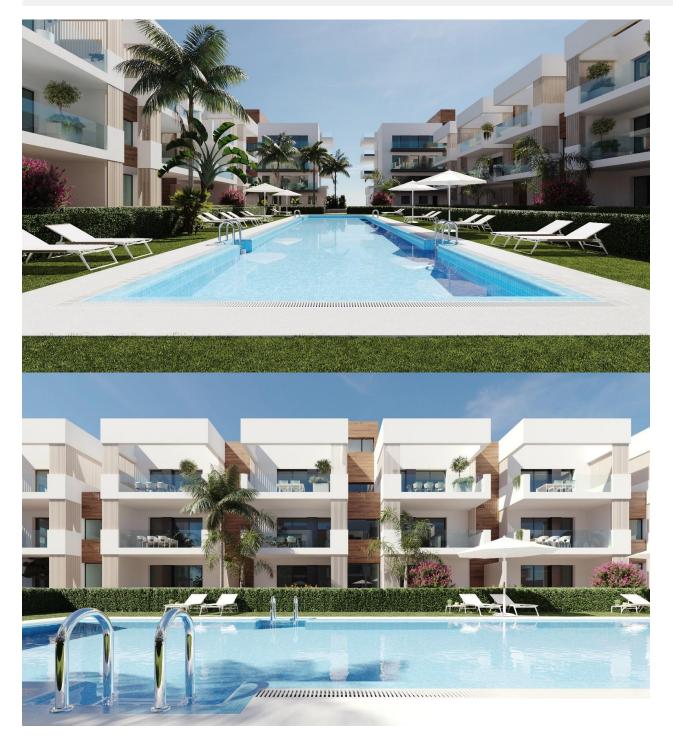

### DESCRIPTION

NEW BUILD RESIDENTIAL IN SAN PEDRO DEL PINATAR New Build residential complex of modern apartments and penthouses in San Pedro Del Pinatar . Apartments and penthouses with 2 and 3 bedrooms, 2 bathrooms, with open plan kitchen with living area, large terraces, fitted wardrobes, fully equipped bathrooms, terraces. Ground floor apartments has aprivate garden and top floor penthouses has private solarium. Each property has underground parking with storage rooms Landscaping and gardening in the common areas with a careful selection of species appropriate for the area. Complete installation of swimming pool with gresite finish, built-in lighting and with purification system and equipment in a built-in, floor-recessed cabin. San Pedro del Pinatar's privileged location on the Mar Menor and Mediterranean coastline it attracts those with an interest in sailing and watersports, providing marina mooring and sailing clubs, while the beaches and natural mud baths attract those seeking safe sun, sea and sand. San Pedro del Pinatar has an established community and offers an excellent range of activities, including covered swimming pool and sports facilities, as well as a year