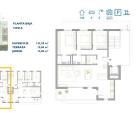

### SAN PEDRO DEL PINATAR

| INFO             |                          |
|------------------|--------------------------|
| PRIX:            | 293.900 €                |
| TYPE:            | Appartement              |
| CITY:            | San Pedro Del<br>Pinatar |
| CHAMBRES:        | 3                        |
| Ba ENFANTS:      | 2                        |
| Built ( m2 ):    | 133                      |
| pas ( m2 ):      | 15                       |
| Terrasse ( m2 ): | 15                       |
| A ENFANTS:       | -                        |
| de plante:       | -                        |
| MESSAGE          | -                        |