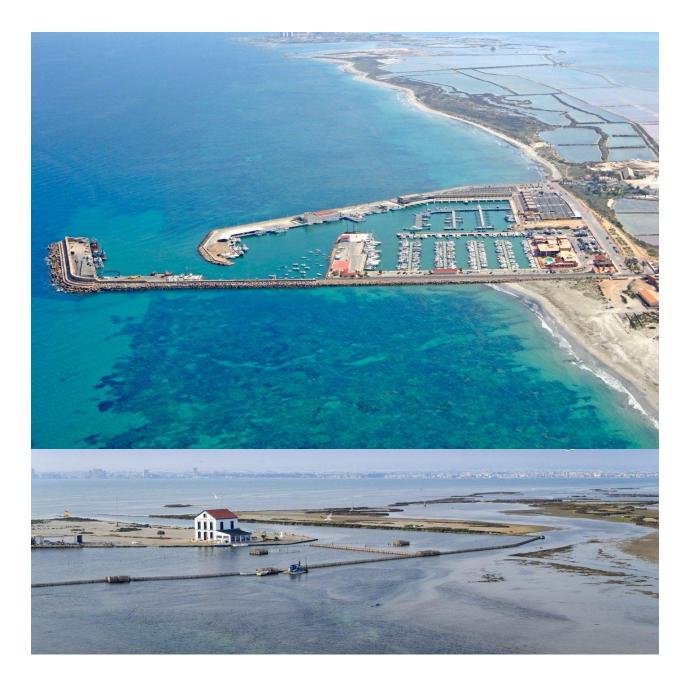

### DESCRIPTION

NEW BUILD RESIDENTIAL IN SAN PEDRO DEL PINATAR New Build residential complex of modern apartments and penthouses in San Pedro Del Pinatar . Apartments and penthouses with 2 and 3 bedrooms, 2 bathrooms, with open plan kitchen with living area, large terraces, fitted wardrobes, fully equipped bathrooms, terraces. Ground floor apartments has aprivate garden and top floor penthouses has private solarium. Each property has underground parking with storage rooms Landscaping and gardening in the common areas with a careful selection of species appropriate for the area. Complete installation of swimming pool with gresite finish, built-in lighting and with purification system and equipment in a built-in, floor-recessed cabin. San Pedro del Pinatar's privileged location on the Mar Menor and Mediterranean coastline it attracts those with an interest in sailing and watersports, providing marina mooring and sailing clubs, while the beaches and natural mud baths attract those seeking safe sun, sea and sand. San Pedro del Pinatar has an established community and offers an excellent range of activities, including covered swimming pool and sports facilities, as well as a year

round programme of social activities by the pleasant winter weather. The benefits of the mud baths, typical of the region, or the calm waters of the Mar Menor, have favoured the growth of Lo Pagán, which currently has all kind of amenities. In addition, it has an excellent location, just 5 minutes from the Commercial Centre Dos Mares. Murcia/Corvera airport is 30 minutes away and Alicante airport is an hour drive away.