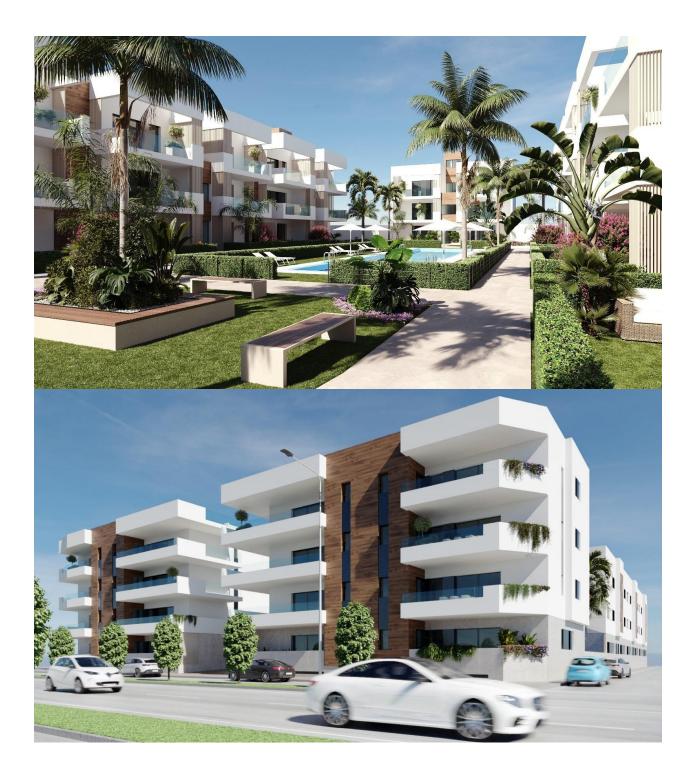

### DESCRIPTION

NEW BUILD RESIDENTIAL IN SAN PEDRO DEL PINATAR New Build residential complex of modern apartments and penthouses in San Pedro Del Pinatar . Apartments and penthouses with 2 and 3 bedrooms, 2 bathrooms, with open plan kitchen with living area, large terraces, fitted wardrobes, fully equipped bathrooms, terraces. Ground floor apartments has aprivate garden and top floor penthouses has private solarium. Each property has underground parking with storage rooms Landscaping and gardening in the common areas with a careful selection of species appropriate for the area. Complete installation of swimming pool with gresite finish, built-in lighting and with purification system and equipment in a built-in, floor-recessed cabin. San Pedro del Pinatar's privileged location on the Mar Menor and Mediterranean coastline it attracts those with an interest in sailing and watersports, providing marina mooring and sailing clubs, while the beaches and natural mud baths attract those seeking safe sun, sea and sand. San Pedro del Pinatar has an established community and offers an excellent range of activities, including covered swimming pool and sports facilities, as well as a year