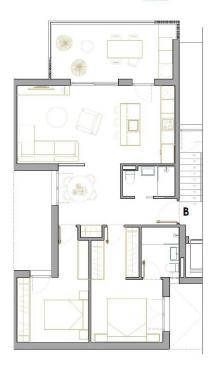

## PLANTA PRIMERA TIPO B

 SUPERFICIE
 84,56 m²

 TERRAZA
 15,25 m²

"OUR EXPERIENCE IS YOUR GUARANTEE"