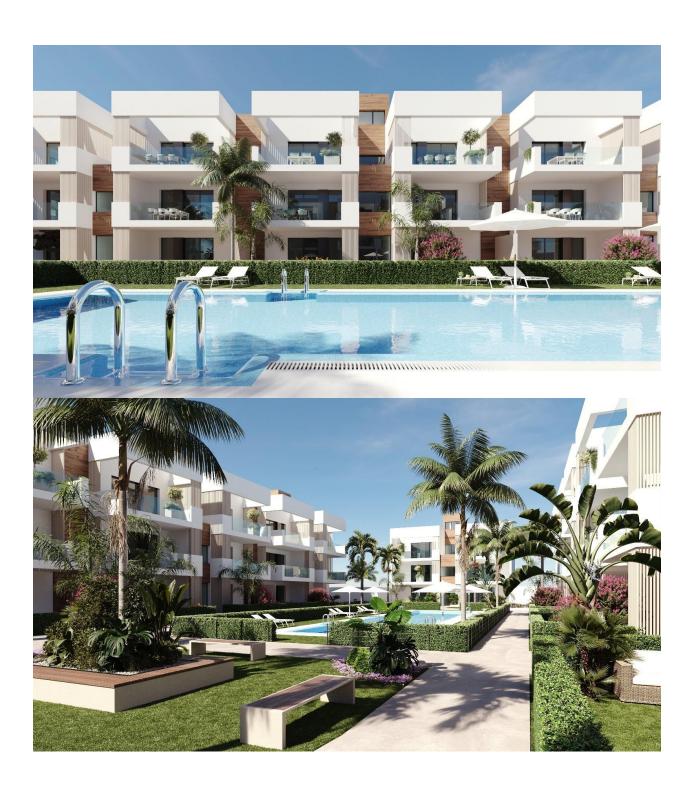

#### **DESCRIPTION**

NEW BUILD RESIDENTIAL IN SAN PEDRO DEL PINATAR New Build residential complex of modern apartments and penthouses in San Pedro Del Pinatar . Apartments and penthouses with 2 and 3 bedrooms, 2 bathrooms, with open plan kitchen with living area, large terraces, fitted wardrobes, fully equipped bathrooms, terraces. Ground floor apartments has aprivate garden and top floor penthouses has private solarium. Each property has underground parking with storage rooms Landscaping and gardening in the common areas with a careful selection of species appropriate for the area. Complete installation of swimming pool with gresite finish, built-in lighting and with purification system and equipment in a built-in, floor-recessed cabin. San Pedro del Pinatar's privileged location on the Mar Menor and Mediterranean coastline it attracts those with an interest in sailing and watersports, providing marina mooring and sailing clubs, while the beaches and natural mud baths attract those seeking safe sun, sea and sand. San Pedro del Pinatar has an established community and offers an excellent range of activities, including covered swimming pool and sports facilities, as well as a year

round programme of social activities by the pleasant winter weather. The benefits of the mud baths, typical of the region, or the calm waters of the Mar Menor, have favoured the growth of Lo Pagán, which currently has all kind of amenities. In addition, it has an excellent location, just 5 minutes from the Commercial Centre Dos Mares. Murcia/Corvera airport is 30 minutes away and Alicante airport is an hour drive away.