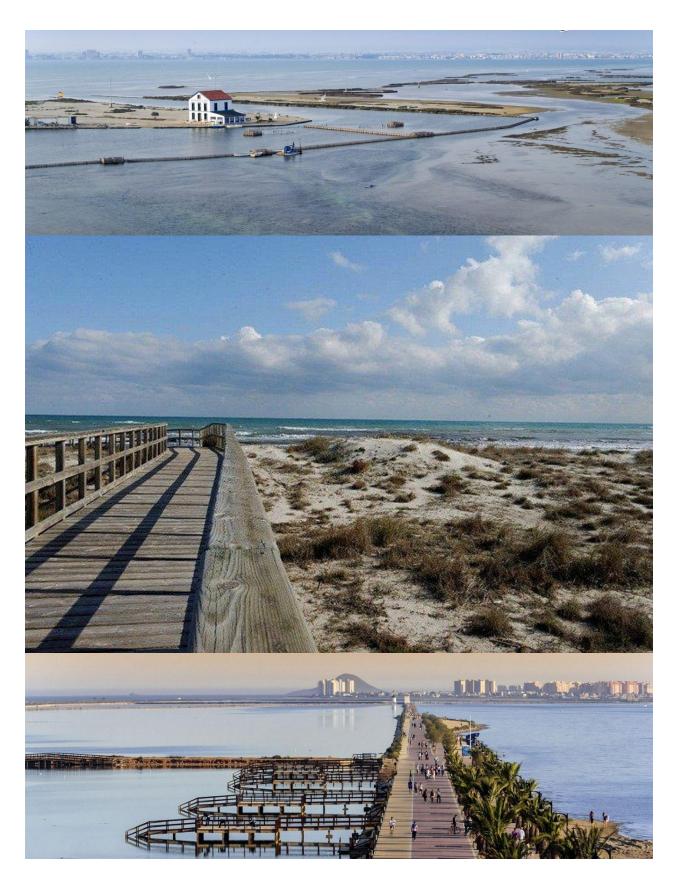

#### **DESCRIPTION**

NEW BUILD RESIDENTIAL IN SAN PEDRO DEL PINATAR New Build residential complex of modern apartments and penthouses in San Pedro Del Pinatar . Apartments and penthouses with 2 and 3 bedrooms, 2 bathrooms, with open plan kitchen with living area, large terraces, fitted wardrobes, fully equipped bathrooms, terraces. Ground floor apartments has aprivate garden and top floor penthouses has private solarium. Each property has underground parking with storage rooms Landscaping and gardening in the common areas with a careful selection of species appropriate for the area. Complete installation of swimming pool with gresite finish, built-in lighting and with purification system and equipment in a built-in, floor-recessed cabin. San Pedro del Pinatar's privileged location on the Mar Menor and Mediterranean coastline it attracts those with an interest in sailing and watersports, providing marina mooring and sailing clubs, while the beaches and natural mud baths attract those seeking safe sun, sea and sand. San Pedro del Pinatar has an established community and offers an excellent range of activities, including covered swimming pool and sports facilities, as well as a year

round programme of social activities by the pleasant winter weather. The benefits of the mud baths, typical of the region, or the calm waters of the Mar Menor, have favoured the growth of Lo Pagán, which currently has all kind of amenities. In addition, it has an excellent location, just 5 minutes from the Commercial Centre Dos Mares. Murcia/Corvera airport is 30 minutes away and Alicante airport is an hour drive away.