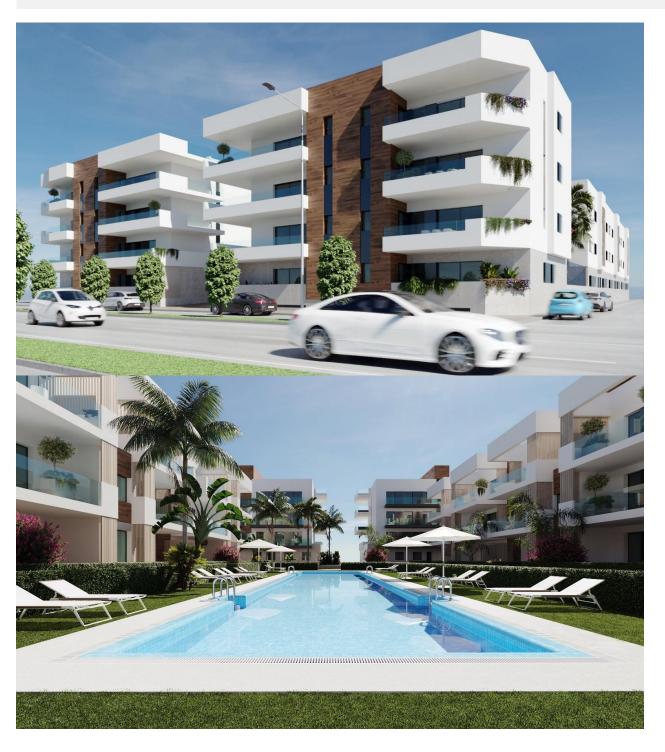

#### **DESCRIPTION**

NEW BUILD RESIDENTIAL IN SAN PEDRO DEL PINATAR New Build residential complex of modern apartments and penthouses in San Pedro Del Pinatar . Apartments and penthouses with 2 and 3 bedrooms, 2 bathrooms, with open plan kitchen with living area, large terraces, fitted wardrobes, fully equipped bathrooms, terraces. Ground floor apartments has aprivate garden and top floor penthouses has private solarium. Each property has underground parking with storage rooms Landscaping and gardening in the common areas with a careful selection of species appropriate for the area. Complete installation of swimming pool with gresite finish, built-in lighting and with purification system and equipment in a built-in, floor-recessed cabin. San Pedro del Pinatar's privileged location on the Mar Menor and Mediterranean coastline it attracts those with an interest in sailing and watersports, providing marina mooring and sailing clubs, while the beaches and natural mud baths attract those seeking safe sun, sea and sand. San Pedro del Pinatar has an established community and offers an excellent range of activities, including covered swimming pool and sports facilities, as well as a year

round programme of social activities by the pleasant winter weather. The benefits of the mud baths, typical of the region, or the calm waters of the Mar Menor, have favoured the growth of Lo Pagán, which currently has all kind of amenities. In addition, it has an excellent location, just 5 minutes from the Commercial Centre Dos Mares. Murcia/Corvera airport is 30 minutes away and Alicante airport is an hour drive away.