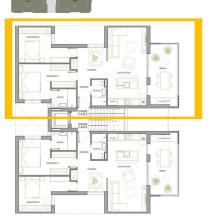

## PLANTA PRIMERA TIPO A

 SUPERFICIE
 84,56 m²

 TERRAZA
 15,25 m²

## PLANTA PRIMERA TIPO B

 SUPERFICIE
 84,56 m²

 TERRAZA
 15,25 m²

"OUR EXPERIENCE IS YOUR GUARANTEE"