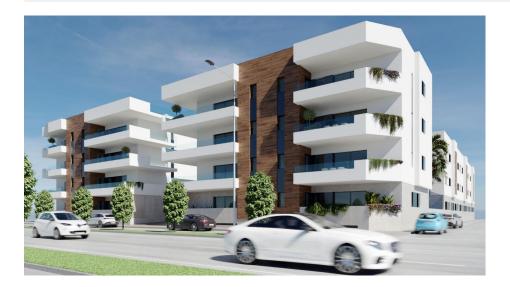

REF: # 12079 SAN PEDRO DEL PINATAR

| INFO             |                          |
|------------------|--------------------------|
| PRIX:            | 249.900 €                |
| TYPE:            | Appartement              |
| CITY:            | San Pedro Del<br>Pinatar |
| CHAMBRES:        | 2                        |
| Ba ENFANTS:      | 2                        |
| Built ( m2 ):    | 84                       |
| pas ( m2 ):      | -                        |
| Terrasse ( m2 ): | 15                       |
| A ENFANTS:       | -                        |
| de plante:       | -                        |
| MESSAGE          | -                        |

#### **DESCRIPTION**

NEW BUILD RESIDENTIAL IN SAN PEDRO DEL PINATAR New Build residential complex of modern apartments and penthouses in San Pedro Del Pinatar . Apartments and penthouses with 2 and 3 bedrooms, 2 bathrooms, with open plan kitchen with living area, large terraces, fitted wardrobes, fully equipped bathrooms, terraces. Ground floor apartments has aprivate garden and top floor penthouses has private solarium. Each property has underground parking with storage rooms Landscaping and gardening in the common areas with a careful selection of species appropriate for the area. Complete installation of swimming pool with gresite finish, built-in lighting and with purification system and equipment in a built-in, floor-recessed cabin. San Pedro del Pinatar's privileged location on the Mar Menor and Mediterranean coastline it attracts those with an interest in sailing and watersports, providing marina mooring and sailing clubs, while the beaches and natural mud baths attract those seeking safe sun, sea and sand. San Pedro del Pinatar has an established community and offers an excellent range of activities, including covered swimming pool and sports facilities, as well as a year