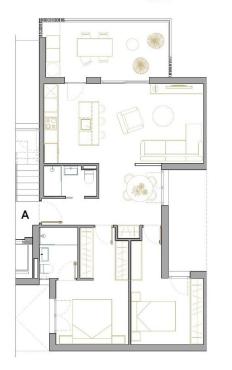

## PLANTA PRIMERA TIPO B

 SUPERFICIE
 84,56 m²

 TERRAZA
 15,25 m²

"OUR EXPERIENCE IS YOUR GUARANTEE"