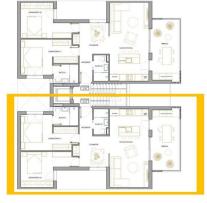

Pinatar has an established community and offers an excellent range of activities, including covered swimming pool and sports facilities, as well as a year

round programme of social activities by the pleasant winter weather. The benefits of the mud baths, typical of the region, or the calm waters of the Mar Menor, have favoured the growth of Lo Pagán, which currently has all kind of amenities. In addition, it has an excellent location, just 5 minutes from the Commercial Centre Dos Mares. Murcia/Corvera airport is 30 minutes away and Alicante airport is an hour drive away.

## **CERTIFICAT ÉNERGÉTIQUE**



VIEW
CLIMATISATION
PARKING PAS. CAR
JARD RIVIÈRE ET
TERRASSES N

• Central
• clôtures

# **EXTRA**

• Elevator







## PLANTA PRIMERA TIPO A

 SUPERFICIE
 84,56 m²

 TERRAZA
 15,25 m²









## PLANTA PRIMERA TIPO B

 SUPERFICIE
 84,56 m²

 TERRAZA
 15,25 m²











"OUR EXPERIENCE IS YOUR GUARANTEE"