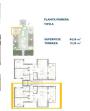

REF: # 12079 SAN PEDRO DEL PINATAR



| INFO             |                          |
|------------------|--------------------------|
| PRIX:            | 249.900 €                |
| TYPE:            | Appartement              |
| CITY:            | San Pedro Del<br>Pinatar |
| CHAMBRES:        | 2                        |
| Ba ENFANTS:      | 2                        |
| Built ( m2 ):    | 84                       |
| pas ( m2 ):      | -                        |
| Terrasse ( m2 ): | 15                       |
| A ENFANTS:       | -                        |
| de plante:       | -                        |
| MESSAGE          | -                        |











#### **DESCRIPTION**

NEW BUILD RESIDENTIAL IN SAN PEDRO DEL PINATAR New Build residential complex of modern apartments and penthouses in San Pedro Del Pinatar . Apartments and penthouses with 2 and 3 bedrooms, 2 bathrooms, with open plan kitchen with living area, large terraces, fitted wardrobes, fully equipped bathrooms, terraces. Ground floor apartments has aprivate garden and top floor penthouses has private solarium. Each property has underground parking with storage rooms Landscaping and gardening in the common areas with a careful selection of species appropriate for the area. Complete installation of swimming pool with gresite finish, built-in lighting and with purification system and equipment in a built-in, floor-recessed cabin. San Pedro del Pinatar's privileged location on