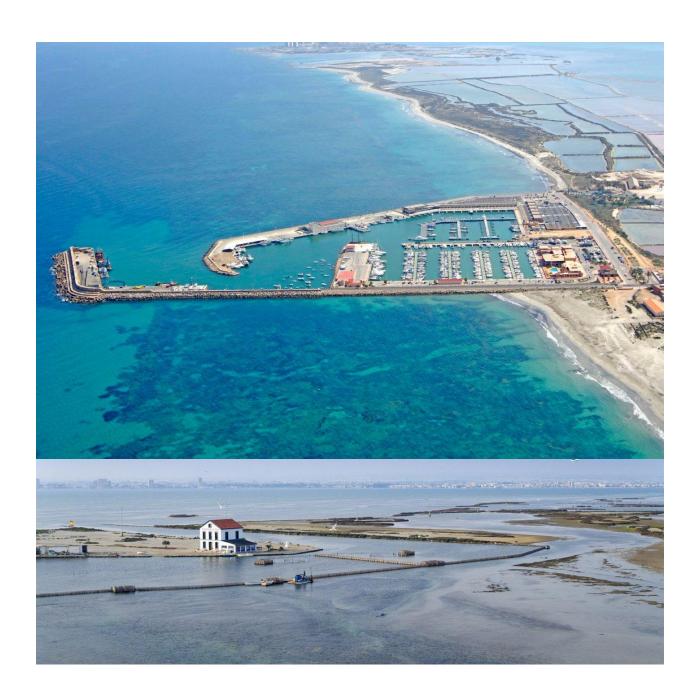

#### **DESCRIPTION**

NEW BUILD RESIDENTIAL IN SAN PEDRO DEL PINATAR New Build residential complex of modern apartments and penthouses in San Pedro Del Pinatar . Apartments and penthouses with 2 and 3 bedrooms, 2 bathrooms, with open plan kitchen with living area, large terraces, fitted wardrobes, fully equipped bathrooms, terraces. Ground floor apartments has aprivate garden and top floor penthouses has private solarium. Each property has underground parking with storage rooms Landscaping and gardening in the common areas with a careful selection of species appropriate for the area. Complete installation of swimming pool with gresite finish, built-in lighting and with purification system and equipment in a built-in, floor-recessed cabin. San Pedro del Pinatar's privileged location on the Mar Menor and Mediterranean coastline it attracts those with an interest in sailing and watersports, providing marina mooring and sailing clubs, while the beaches and natural mud baths attract those seeking safe sun, sea and sand. San Pedro del Pinatar has an established community and offers an excellent range of activities, including covered swimming pool and sports facilities, as well as a year

round programme of social activities by the pleasant winter weather. The benefits of the mud baths, typical of the region, or the calm waters of the Mar Menor, have favoured the growth of Lo Pagán, which currently has all kind of amenities. In addition, it has an excellent location, just 5 minutes from the Commercial Centre Dos Mares. Murcia/Corvera airport is 30 minutes away and Alicante airport is an hour drive away.