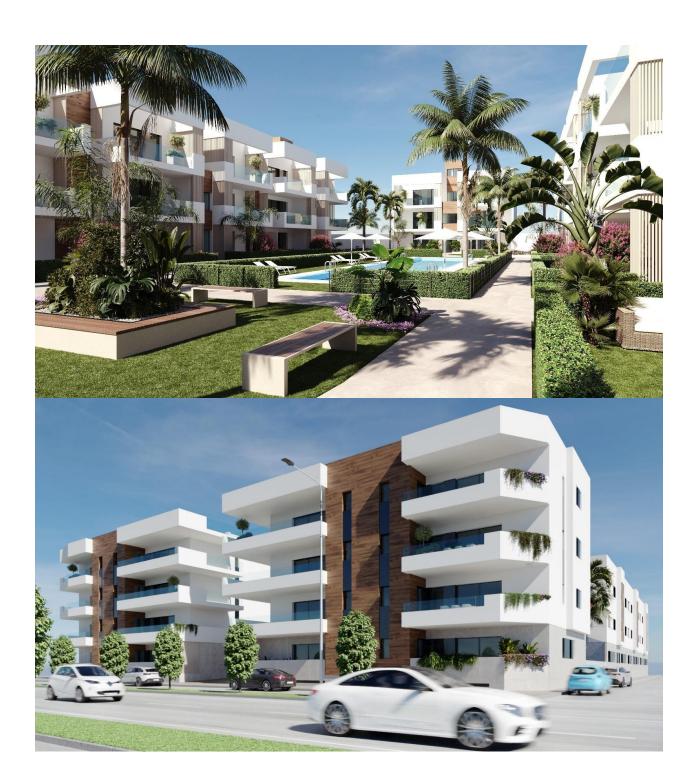

#### **DESCRIPTION**

NEW BUILD RESIDENTIAL IN SAN PEDRO DEL PINATAR New Build residential complex of modern apartments and penthouses in San Pedro Del Pinatar . Apartments and penthouses with 2 and 3 bedrooms, 2 bathrooms, with open plan kitchen with living area, large terraces, fitted wardrobes, fully equipped bathrooms, terraces. Ground floor apartments has aprivate garden and top floor penthouses has private solarium. Each property has underground parking with storage rooms Landscaping and gardening in the common areas with a careful selection of species appropriate for the area. Complete installation of swimming pool with gresite finish, built-in lighting and with purification system and equipment in a built-in, floor-recessed cabin. San Pedro del Pinatar's privileged location on the Mar Menor and Mediterranean coastline it attracts those with an interest in sailing and watersports, providing marina mooring and sailing clubs, while the beaches and natural mud baths attract those seeking safe sun, sea and sand. San Pedro del Pinatar has an established community and offers an excellent range of activities, including covered swimming pool and sports facilities, as well as a year

# PROPERTY GALLERY