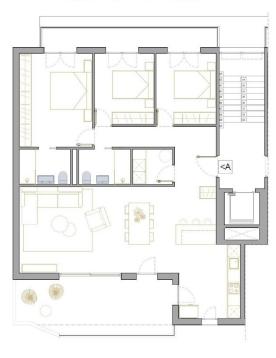

## PLANTA TERCERA- ATICO TIPO A

 SUPERFICIE
 133,30 m²

 TERRAZA
 29,50 m²

 SOLARIUM
 50,00 m²

"OUR EXPERIENCE IS YOUR GUARANTEE"