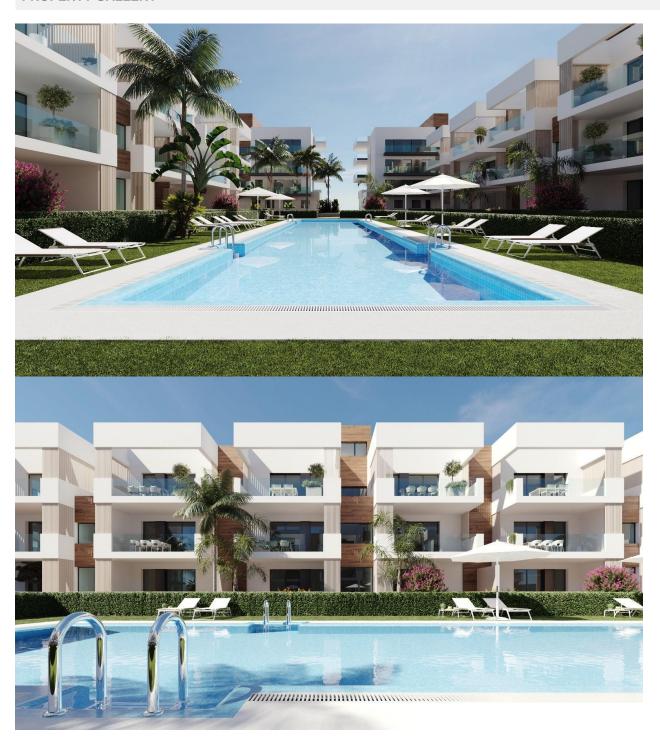

#### **DESCRIPTION**

NEW BUILD RESIDENTIAL IN SAN PEDRO DEL PINATAR New Build residential complex of modern apartments and penthouses in San Pedro Del Pinatar . Apartments and penthouses with 2 and 3 bedrooms, 2 bathrooms, with open plan kitchen with living area, large terraces, fitted wardrobes, fully equipped bathrooms, terraces. Ground floor apartments has aprivate garden and top floor penthouses has private solarium. Each property has underground parking with storage rooms Landscaping and gardening in the common areas with a careful selection of species appropriate for the area. Complete installation of swimming pool with gresite finish, built-in lighting and with purification system and equipment in a built-in, floor-recessed cabin. San Pedro del Pinatar's privileged location on the Mar Menor and Mediterranean coastline it attracts those with an interest in sailing and watersports, providing marina mooring and sailing clubs, while the beaches and natural mud baths attract those seeking safe sun, sea and sand. San Pedro del Pinatar has an established community and offers an excellent range of activities, including covered swimming pool and sports facilities, as well as a year

# PROPERTY GALLERY