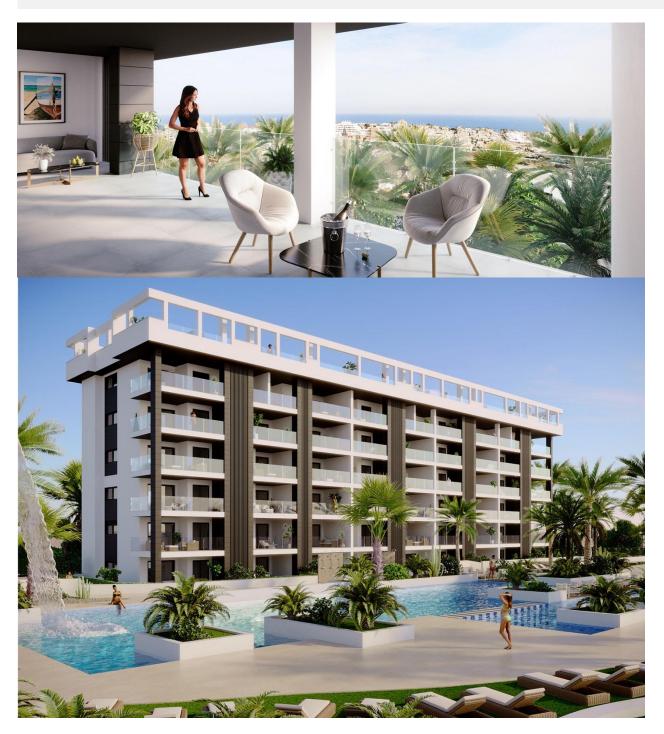

## **DESCRIPTION**

NEW BUILD GATED URBANIZATION IN TORREVIEJA ONLY 700M FROM THE BEACH New Build residential complex of 362 apartments with large community areas in Torrevieja. You can choose between luxury 2 bedrooms and 2 bathrooms apartments, 3 bedrooms and 2 bathrooms penthouses with private solarium and 2 bedroom, 2 bathroom ground floor apartments with private garden. -Modern designs and quality finishes and materials -Almost all apartments will have sea views -All apartments comes with large front terraces facing the community areas -Communal areas with two swimming pools for adults, children's pool, children's area, gym, sports area and spa, bicycle parking and vehicle parking area -700 meters to La Mata Beach, 10 minutes walking -In front of Torremarina Shopping Center with Mercadona, restaurants, cafes and other shops Torrevieja is a Spanish town in the province of Alicante, on the Costa Blanca. It is known for its typically Mediterranean climate and coastline. It has boardwalks with resorts along its sandy beaches. The small Museum of the Sea and Salt houses exhibitions on the fishing and salt history of the city. In the interior, the Lagunas de La Mata-Torrevieja Natural Park has trails and two salty lagoons, one pink