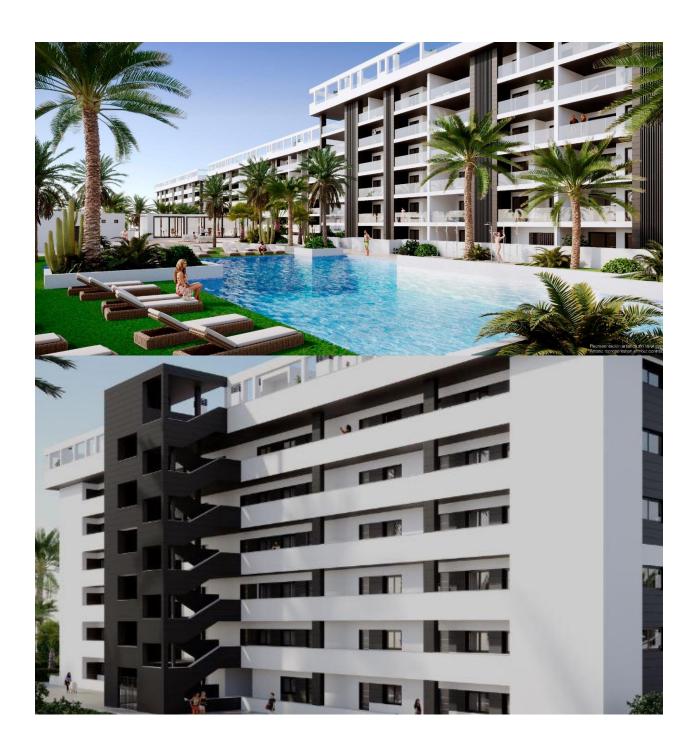

## **DESCRIPTION**

NEW BUILD GATED URBANIZATION IN TORREVIEJA ONLY 700M FROM THE BEACH New Build residential complex of 362 apartments with large community areas in Torrevieja. You can choose between luxury 2 bedrooms and 2 bathrooms apartments, 3 bedrooms and 2 bathrooms penthouses with private solarium and 2 bedroom, 2 bathroom ground floor apartments with private garden. -Modern designs and quality finishes and materials -Almost all apartments will have sea views -All apartments comes with large front terraces facing the community areas -Communal areas with two swimming pools for adults, children's pool, children's area, gym, sports area and spa, bicycle parking and vehicle parking area -700 meters to La Mata Beach, 10 minutes walking -In front of Torremarina Shopping Center with Mercadona, restaurants, cafes and other shops Torrevieja is a Spanish town in the province of Alicante, on the Costa Blanca. It is known for its typically Mediterranean climate and coastline. It has boardwalks with resorts along its sandy beaches. The small Museum of the Sea and Salt houses exhibitions on the fishing and salt history of the city. In the interior, the Lagunas de La Mata-Torrevieja Natural Park has trails and two salty lagoons, one pink