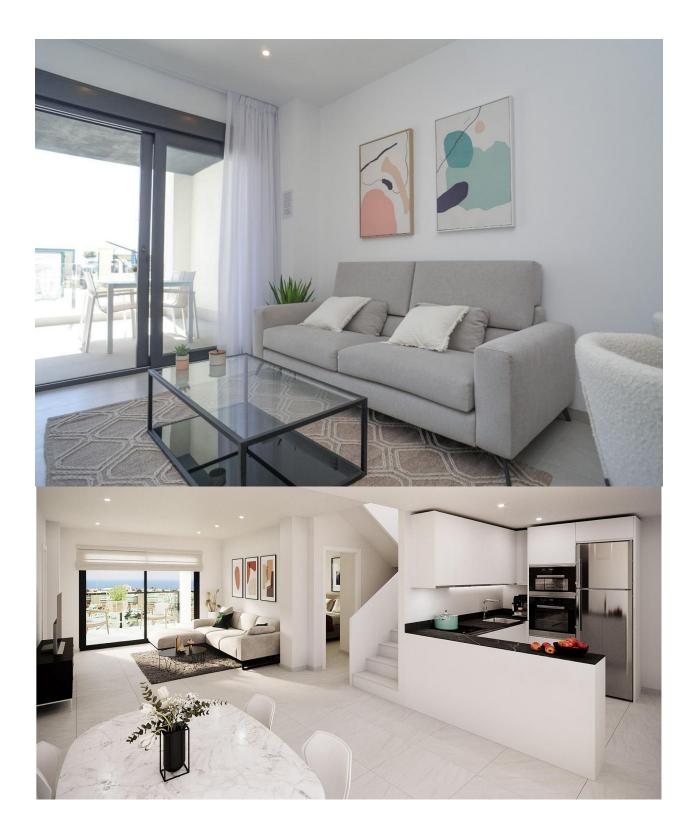

#### DESCRIPTION

NEW BUILD GATED URBANIZATION IN TORREVIEJA ONLY 700M FROM LA MATA BEACH New Build residential complex of 362 apartments with large community areas in Torrevieja. You can choose between luxury 2 bedrooms and 2 bathrooms apartments, 3 bedrooms and 2 bathrooms penthouses with private solarium and 2 bedroom, 2 bathroom ground floor apartments with private garden. -Modern designs and quality finishes and materials -Almost all apartments will have sea views -All apartments comes with large front terraces facing the community areas -Communal areas with two swimming pools for adults, children's pool, children's area, gym, sports area and spa, bicycle parking and vehicle parking area -700 meters to La Mata Beach, 10 minutes walking -In front of Torremarina Shopping Center with Mercadona, restaurants, cafes and other shops Torrevieja is a Spanish town in the province of Alicante, on the Costa Blanca. It is known for its typically Mediterranean climate and coastline. It has boardwalks with resorts along its sandy beaches. The small Museum of the Sea and Salt houses exhibitions on the fishing and salt history of the city. In the interior, the