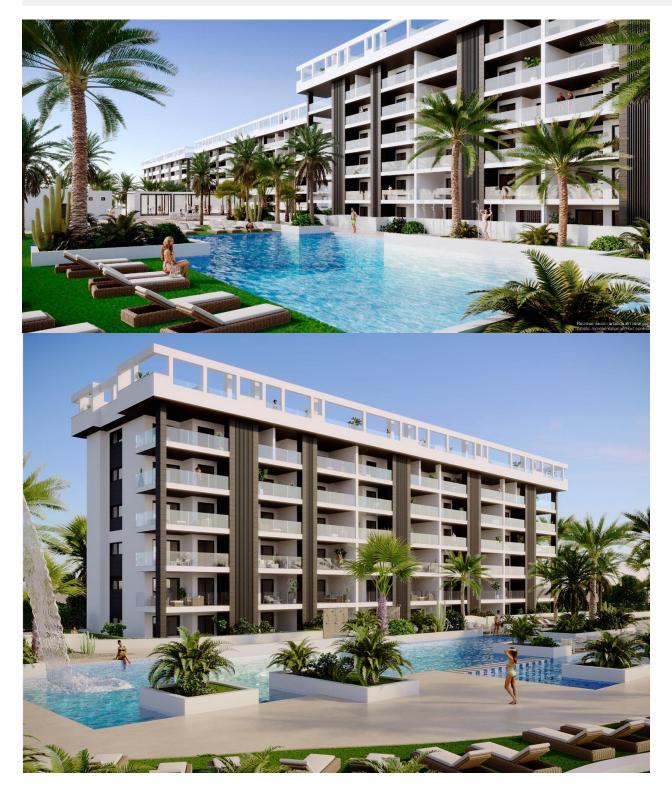

#### DESCRIPTION

NEW BUILD GATED URBANIZATION IN TORREVIEJA ONLY 700M FROM LA MATA BEACH New Build residential complex of 362 apartments with large community areas in Torrevieja. You can choose between luxury 2 bedrooms and 2 bathrooms apartments, 3 bedrooms and 2 bathrooms penthouses with private solarium and 2 bedroom, 2 bathroom ground floor apartments with private garden. -Modern designs and quality finishes and materials -Almost all apartments will have sea views -All apartments comes with large front terraces facing the community areas -Communal areas with two swimming pools for adults, children's pool, children's area, gym, sports area and spa, bicycle parking and vehicle parking area -700 meters to La Mata Beach, 10 minutes walking -In front of Torremarina Shopping Center with Mercadona, restaurants, cafes and other shops Torrevieja is a Spanish town in the province of Alicante, on the Costa Blanca. It is known for its typically Mediterranean climate and coastline. It has boardwalks with resorts along its sandy beaches. The small Museum of the Sea and Salt houses exhibitions on the fishing and salt history of the city. In the interior, the