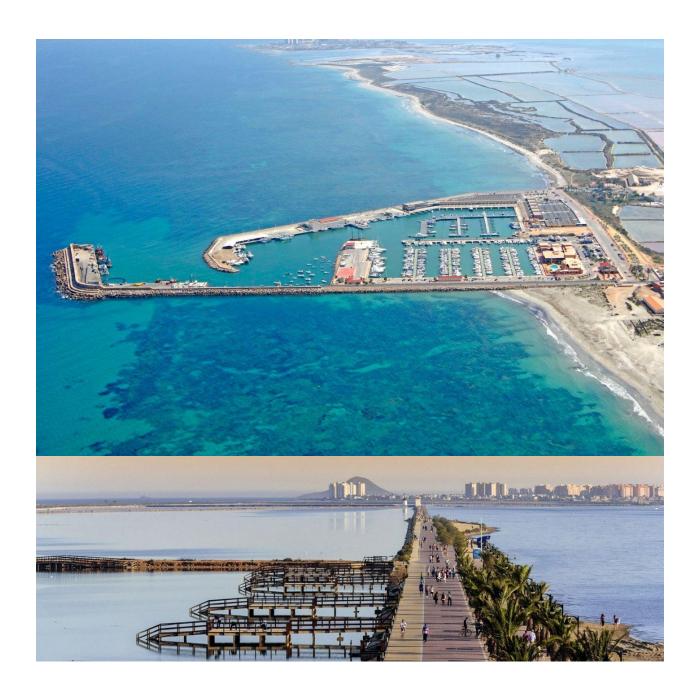

## **DESCRIPTION**

NEW BUILD BUNGALOW APARTMENTS IN SAN PEDRO DEL PINATAR New Build residential complex of beautiful modern 3 bedrooms bungalow apartments in San Pedro Del Pinatar. The ground floor bungalow have a terrace with private pool. The top floor bungalow have a large solarium with private pool . All bungalows has a parking space and storeroom. San Pedro del Pinatar's privileged location on the Mar Menor and Mediterranean coastline it attracts those with an interest in sailing and watersports, providing marina mooring and sailing clubs, while the beaches and natural mud baths attract those seeking safe sun. sea and sand. San Pedro del Pinatar has an established community and offers an excellent range of activities, including covered swimming pool and sports facilities, as well as a year round programme of social activities by the pleasant winter weather. The benefits of the mud baths, typical of the region, or the calm waters of the Mar Menor, have favoured the growth of Lo Pagán, which currently has all kind of amenities. In addition, it has an excellent location, just 5 minutes from the Commercial Centre Dos Mares. Murcia/Corvera airport is 30 minutes away and Alicante airport is an hour drive away.