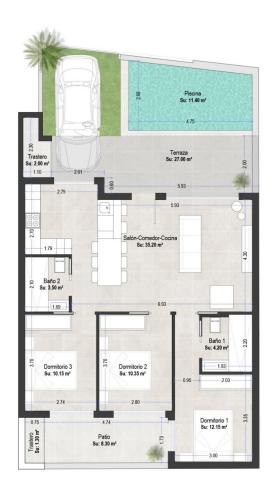

## tabla de superficies

| PLANTA      | USO      | S. CONST             |
|-------------|----------|----------------------|
| Planta Baja | Vivienda | 87.11 m²             |
|             | Terraza  | 27.00 m <sup>2</sup> |
|             | Trastero | 3.30 m <sup>2</sup>  |
|             | Piscina  | 11.40 m <sup>2</sup> |
|             | Patio    | 8.30 m <sup>2</sup>  |
|             |          | 137.11 m²            |