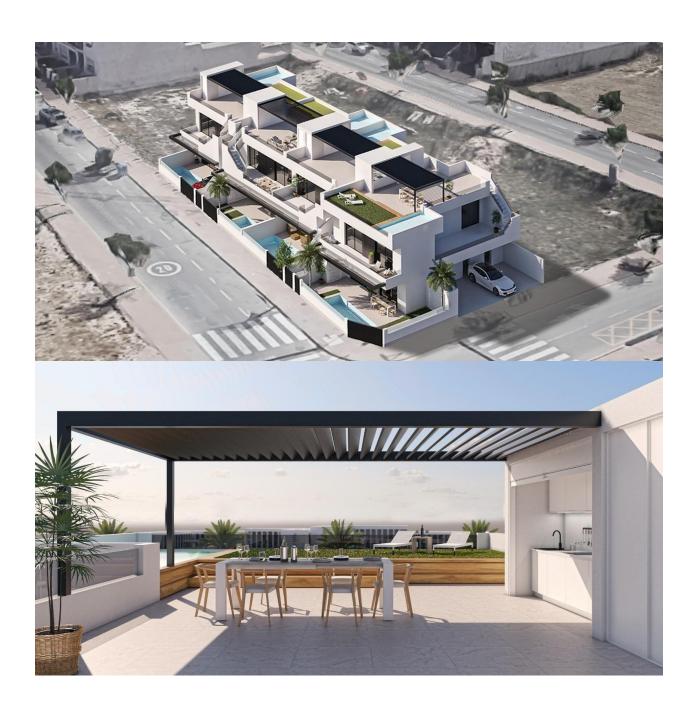

## **DESCRIPTION**

NEW BUILD BUNGALOW APARTMENTS IN SAN PEDRO DEL PINATAR New Build residential complex of beautiful modern 3 bedrooms bungalow apartments in San Pedro Del Pinatar. The ground floor bungalow have a terrace with private pool. The top floor bungalow have a large solarium with private pool . All bungalows has a parking space and storeroom. San Pedro del Pinatar's privileged location on the Mar Menor and Mediterranean coastline it attracts those with an interest in sailing and watersports, providing marina mooring and sailing clubs, while the beaches and natural mud baths attract those seeking safe sun. sea and sand. San Pedro del Pinatar has an established community and offers an excellent range of activities, including covered swimming pool and sports facilities, as well as a year round programme of social activities by the pleasant winter weather. The benefits of the mud baths, typical of the region, or the calm waters of the Mar Menor, have favoured the growth of Lo Pagán, which currently has all kind of amenities. In addition, it has an excellent location, just 5 minutes from the Commercial Centre Dos Mares. Murcia/Corvera airport is 30 minutes away and Alicante airport is an hour drive away.