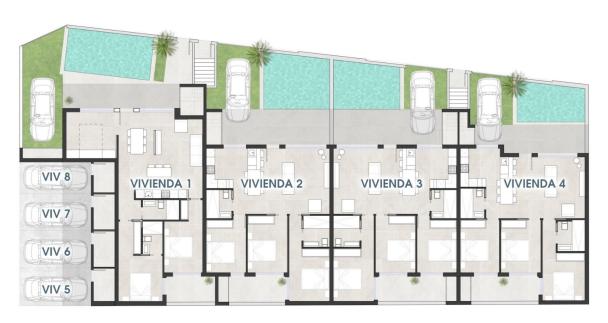

all kind of amenities. In addition, it has an excellent location, just 5 minutes from the Commercial Centre Dos Mares. Murcia/Corvera airport is 30 minutes away and Alicante airport is an hour drive away.

## **CERTIFICAT ÉNERGÉTIQUE**



VIEW
CLIMATISATION
PARKING PAS. CAR
JARD RIVIÈRE ET
TERRASSES N

• Panoramico
• Central
: 1

clôtures





## tabla de superficies

| PLANTA      | USO      | S. CONST             |
|-------------|----------|----------------------|
| Planta Baja | Vivienda | 87.11 m²             |
|             | Terraza  | 27.00 m <sup>2</sup> |
|             | Trastero | 3.30 m <sup>2</sup>  |
|             | Piscina  | 11.40 m <sup>2</sup> |
|             | Patio    | 8.30 m <sup>2</sup>  |
|             |          | 137.11 m²            |

## situación parcela

















"OUR EXPERIENCE IS YOUR GUARANTEE"