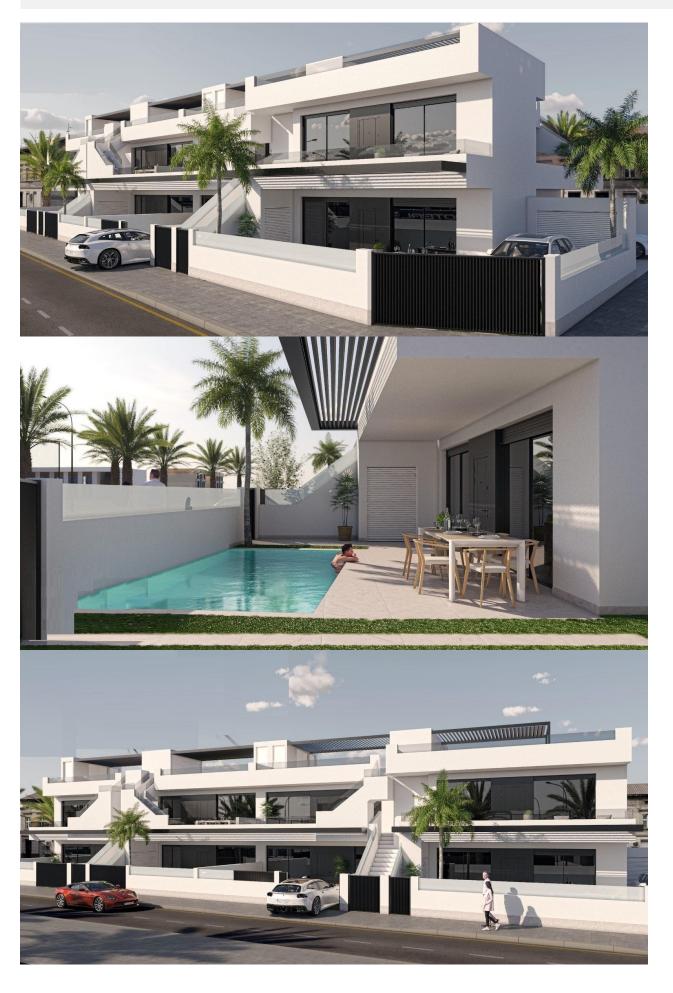

## **DESCRIPTION**

NEW BUILD BUNGALOW APARTMENTS IN SAN PEDRO DEL PINATAR New Build residential complex of beautiful modern 3 bedrooms bungalow apartments in San Pedro Del Pinatar. The ground floor bungalow have a terrace with private pool. The top floor bungalow have a large solarium with private pool . All bungalows has a parking space and storeroom. San Pedro del Pinatar's privileged location on the Mar Menor and Mediterranean coastline it attracts those with an interest in sailing and watersports, providing marina mooring and sailing clubs, while the beaches and natural mud baths attract those seeking safe sun. sea and sand. San Pedro del Pinatar has an established community and offers an excellent range of activities, including covered swimming pool and sports facilities, as well as a year round programme of social activities by the pleasant winter weather. The benefits of the mud baths, typical of the region, or the calm waters of the Mar Menor, have favoured the growth of Lo Pagán, which currently has all kind of amenities. In addition, it has an excellent location, just 5 minutes from the Commercial Centre Dos Mares. Murcia/Corvera airport is 30 minutes away and Alicante airport is an hour drive away.