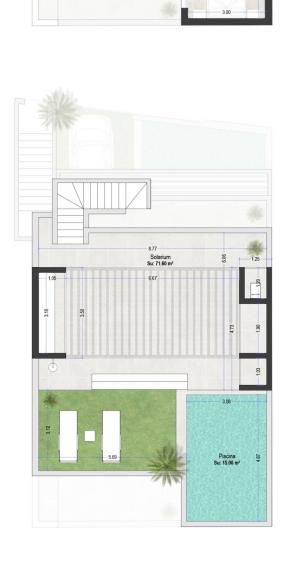

## tabla de superficies

| PLANTA      | USO      | S. CONST.            |
|-------------|----------|----------------------|
| Planta Baja | Trastero | 3.25 m <sup>2</sup>  |
| Planta 1ª   | Vivienda | 87.11 m <sup>2</sup> |
|             | Terraza  | 12.90 m <sup>2</sup> |
| Solarium    | Solarium | 71.60 m <sup>2</sup> |
|             | Piscina  | 15.00 m <sup>2</sup> |
|             |          | 189.86 m²            |

#### tabla de superficies

| PLANTA      | USO      | S. CONST.            |
|-------------|----------|----------------------|
| Planta Baja | Trastero | 3.25 m <sup>2</sup>  |
| Planta 1ª   | Vivienda | 87.11 m <sup>2</sup> |
|             | Terraza  | 12.90 m <sup>2</sup> |
| Solarium    | Solarium | 71.60 m <sup>2</sup> |
|             | Piscina  | 15.00 m <sup>2</sup> |
|             |          | 189.86 m²            |