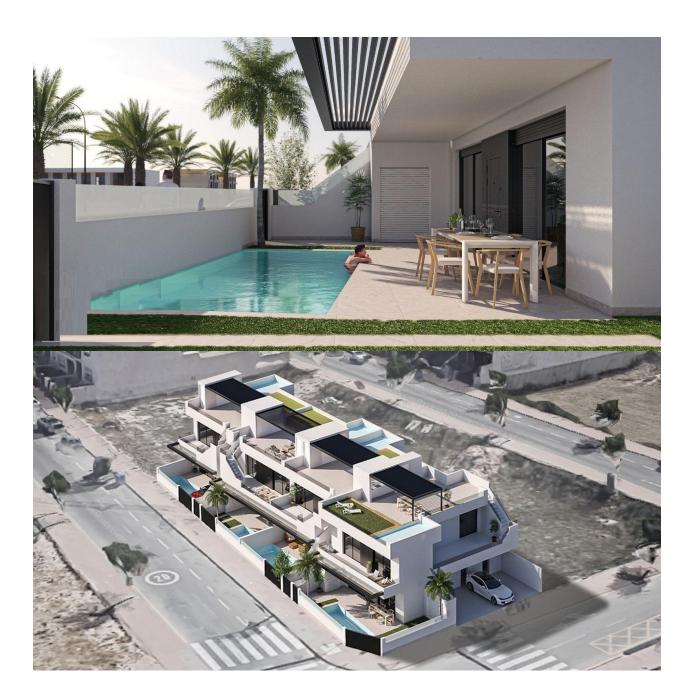

#### **DESCRIPTION**

NEW BUILD BUNGALOW APARTMENTS IN SAN PEDRO DEL PINATAR New Build residential complex of beautiful modern 3 bedrooms bungalow apartments in San Pedro Del Pinatar. The ground floor bungalow have a terrace with private pool. The top floor bungalow have a large solarium with private pool . All bungalows has a parking space and storeroom. San Pedro del Pinatar's privileged location on the Mar Menor and Mediterranean coastline it attracts those with an interest in sailing and watersports, providing marina mooring and sailing clubs, while the beaches and natural mud baths attract those seeking safe sun. sea and sand. San Pedro del Pinatar has an established community and offers an excellent range of activities, including covered swimming pool and sports facilities, as well as a year round programme of social activities by the pleasant winter weather. The benefits of the mud baths, typical of the region, or the calm waters of the Mar Menor, have favoured the growth of Lo Pagán, which currently has all kind of amenities. In addition, it has an excellent location, just 5 minutes from the Commercial Centre Dos Mares. Murcia/Corvera airport is 30 minutes away and Alicante airport is an hour drive away.