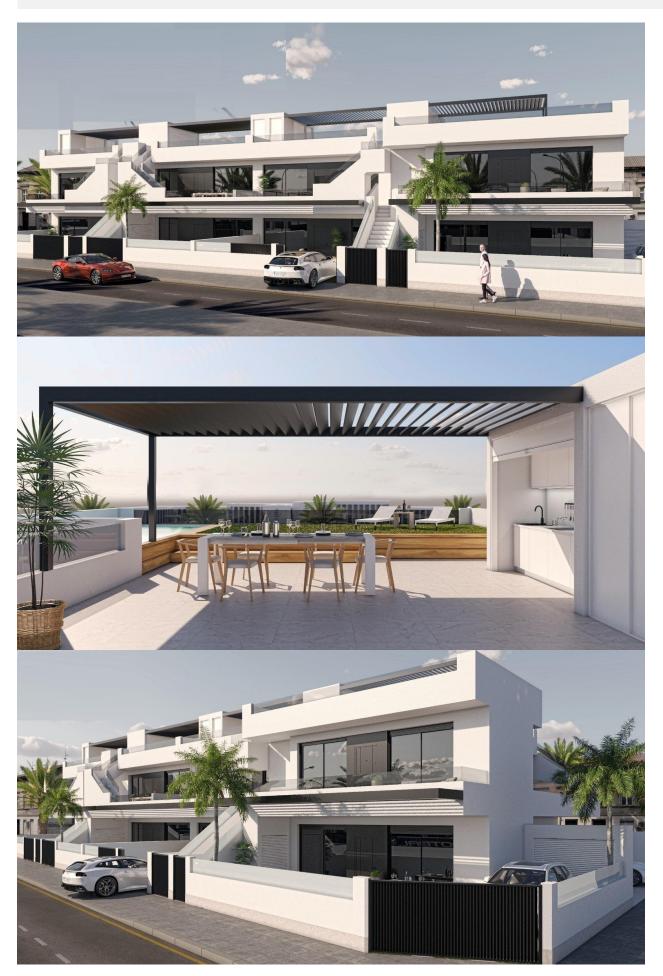

#### **DESCRIPTION**

NEW BUILD BUNGALOW APARTMENTS IN SAN PEDRO DEL PINATAR New Build residential complex of beautiful modern 3 bedrooms bungalow apartments in San Pedro Del Pinatar. The ground floor bungalow have a terrace with private pool. The top floor bungalow have a large solarium with private pool . All bungalows has a parking space and storeroom. San Pedro del Pinatar's privileged location on the Mar Menor and Mediterranean coastline it attracts those with an interest in sailing and watersports, providing marina mooring and sailing clubs, while the beaches and natural mud baths attract those seeking safe sun. sea and sand. San Pedro del Pinatar has an established community and offers an excellent range of activities, including covered swimming pool and sports facilities, as well as a year round programme of social activities by the pleasant winter weather. The benefits of the mud baths, typical of the region, or the calm waters of the Mar Menor, have favoured the growth of Lo Pagán, which currently has all kind of amenities. In addition, it has an excellent location, just 5 minutes from the Commercial Centre Dos Mares. Murcia/Corvera airport is 30 minutes away and Alicante airport is an hour drive away.