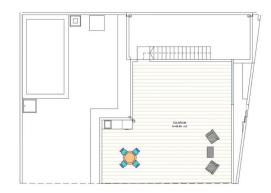

# PROPERTY GALLERY

Planta Baja

Planta Solarium

Planta Primera

PARCELA 4.5: 181,37 m2