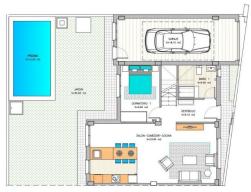

# PROPERTY GALLERY

Planta Baja

Planta Solarium

Planta Primera

PARCELA 4.5: 181,37 m2