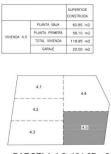

# PROPERTY GALLERY

Planta Baja

Planta Solarium

Planta Primera

PARCELA 4.5: 181,37 m2