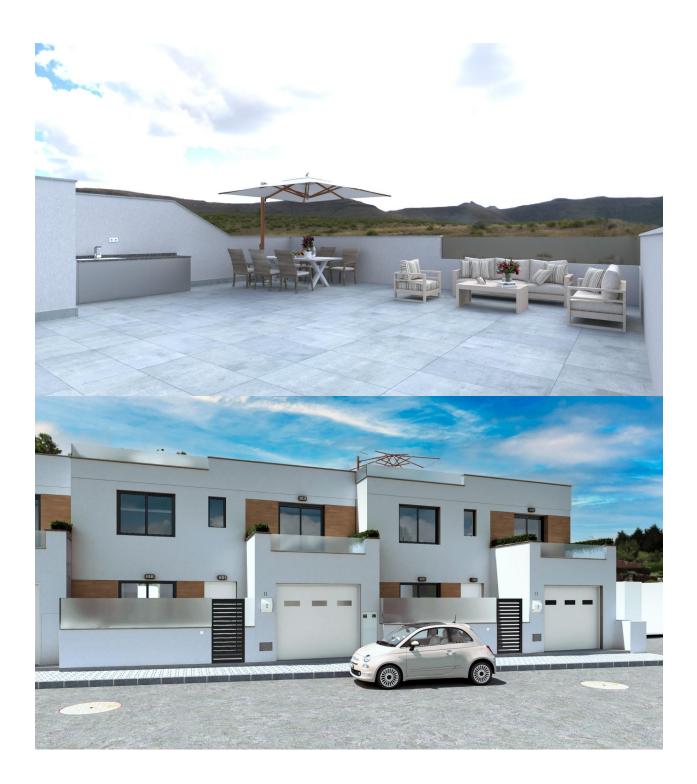

#### DESCRIPTION

NEW BUILD DEVERLOPMENT IN LOS BELONES, LA MANGA MAR MENOR New Build luxurious complex of 5 properties (3 townhouses and 2 villas) with private swimming pool, gated garage, interior patio, solarium with Summer kitchen and pre-installation for electric vehicle charging. Each property has 4 bedrooms and 3 bathrooms, with a choice of 3 bigger bedrooms, designed with elegant and functional interiors, fully fitted kitchens, appliances included. The bedrooms include lined wardrobes with drawer units and also have pre-installation for ducted air conditioning. Los Belones is a highly popular large village just a short drive from the famous La Manga Club and 1 km from sandy beaches of the warm Mar Menor and 3km to the beautiful Mediterranean sea. The village is a thriving environment typically Spanish offering a great selection of tapas bars, restaurants and an abundance of amenities. Every Tuesday there is a weekly market which is very popular with locals and tourists. Within a 20 minute drive to the historical port of Cartagena. Airports: Murcia regional airport (Corvera) is 35 minute drive and Alicante airport 75 minute drive.