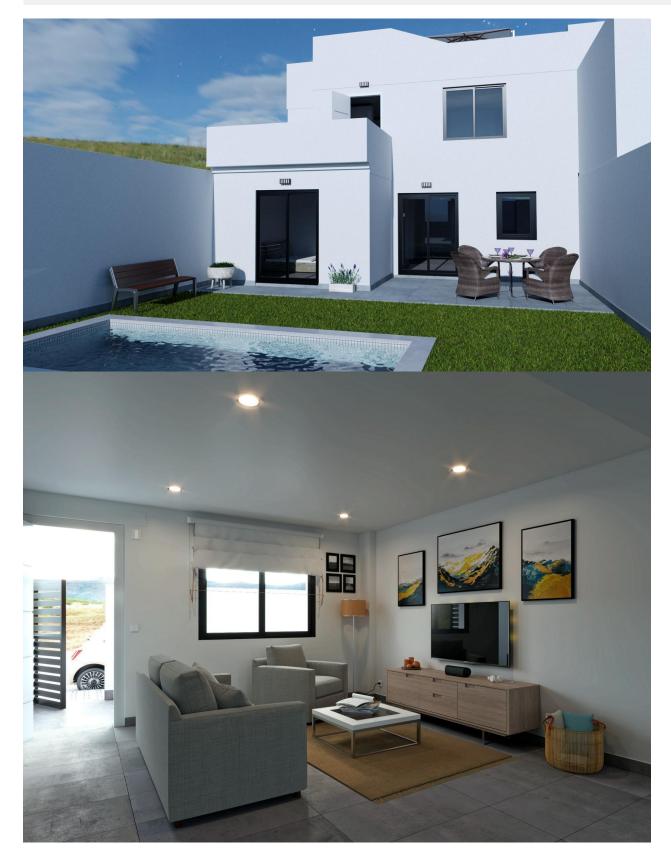

#### DESCRIPTION

NEW BUILD DEVERLOPMENT IN LOS BELONES, LA MANGA MAR MENOR New Build luxurious complex of 5 properties (3 townhouses and 2 villas) with private swimming pool, gated garage, interior patio, solarium with Summer kitchen and pre-installation for electric vehicle charging. Each property has 4 bedrooms and 3 bathrooms, with a choice of 3 bigger bedrooms, designed with elegant and functional interiors, fully fitted kitchens, appliances included. The bedrooms include lined wardrobes with drawer units and also have pre-installation for ducted air conditioning. Los Belones is a highly popular large village just a short drive from the famous La Manga Club and 1 km from sandy beaches of the warm Mar Menor and 3km to the beautiful Mediterranean sea. The village is a thriving environment typically Spanish offering a great selection of tapas bars, restaurants and an abundance of amenities. Every Tuesday there is a weekly market which is very popular with locals and tourists. Within a 20 minute drive to the historical port of Cartagena. Airports: Murcia regional airport (Corvera) is 35 minute drive and Alicante airport 75 minute drive.

### LOS BELONES

| V | I | E | ٧ | N |
|---|---|---|---|---|
|   |   |   |   |   |

# PROPERTY GALLERY

Planta Baja

Planta Solarium

Planta Primera

PARCELA 4.5: 181,37 m2