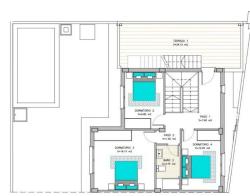

# PROPERTY GALLERY

Planta Baja

Planta Solarium

Planta Primera

PARCELA 4.5: 181,37 m2