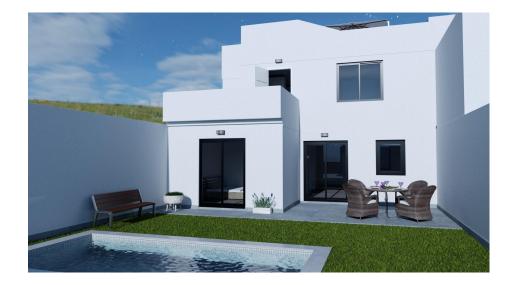

#### DESCRIPTION

NEW BUILD DEVERLOPMENT IN LOS BELONES, LA MANGA MAR MENOR New Build luxurious complex of 5 properties (3 townhouses and 2 villas) with private swimming pool, gated garage, interior patio, solarium with Summer kitchen and pre-installation for electric vehicle charging. Each property has 4 bedrooms and 3 bathrooms, with a choice of 3 bigger bedrooms, designed with elegant and functional interiors, fully fitted kitchens, appliances included. The bedrooms include lined wardrobes with drawer units and also have pre-installation for ducted air conditioning. Los Belones is a highly popular large village just a short drive from the famous La Manga Club and 1 km from sandy beaches of the warm Mar Menor and 3km to the beautiful Mediterranean sea. The village is a thriving environment typically Spanish offering a great selection of tapas bars, restaurants and an abundance of amenities. Every Tuesday there is a weekly market which is very popular with locals and tourists. Within a 20 minute drive to the historical port of Cartagena. Airports: Murcia regional airport (Corvera) is 35 minute drive and Alicante airport 75 minute drive.

### LOS BELONES

| V | I | E | ٧ | N |
|---|---|---|---|---|
|   |   |   |   |   |

# PROPERTY GALLERY

Planta Baja

Planta Solarium

Planta Primera

PARCELA 4.5: 181,37 m2