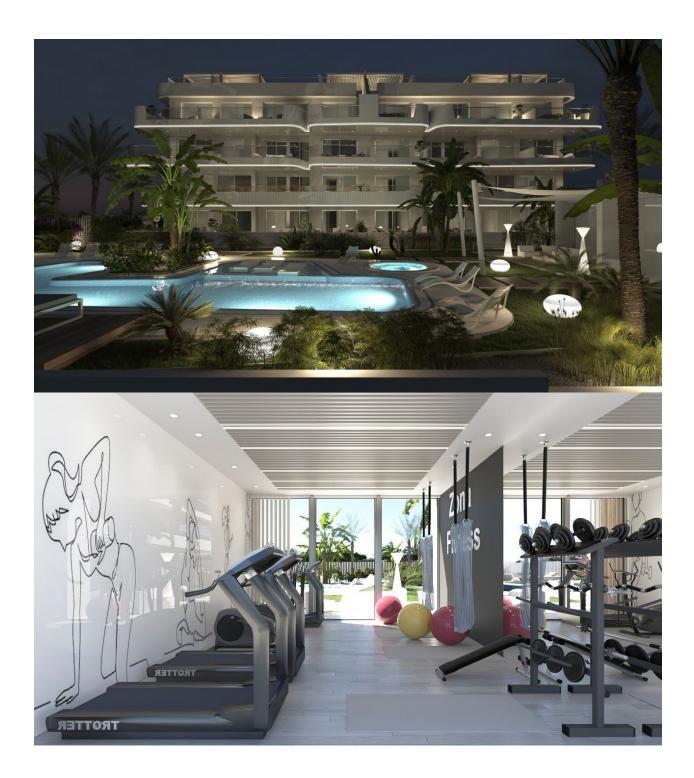

## DESCRIPTION

REF: # 12050

NEW BUILD RESIDENTIAL COMPLEX IN LOMAS DE CABO ROIG New Build Luxury Residential complex located in Lomas de Cabo Roig. Complex of 24 apartments and penthouses with 2 and 3 bedrooms, 2 bathrooms, with great common areas, garden & play area around, big swimming pool (including children area and jacuzzi) relax/BBQ, fitness Club and Coworking area, public toilet and underground parking. Complex has installed a fully equipped gym and fully equipped coworking area with beautiful garden views. The luxurious experience architectural excellence ensures an intimate complex, providing security, and privacy . Lomas de Cabo Roig located one kilometer inland from the coastline of Cabo Roig with beautiful beaches, part of the Orihuela Costa. It is situated in an area which is well connected by roads, has plenty of facilities, and shopping centres nearby. Lomas de Cabo Roig located 30 minutes from Alicante airport and 1 hour Murcia - Corvera airport.

# **EXTRA**

- cuve extérieure
- Elevator

• Gymnasio

PROPERTY GALLERY

"OUR EXPERIENCE IS YOUR GUARANTEE"