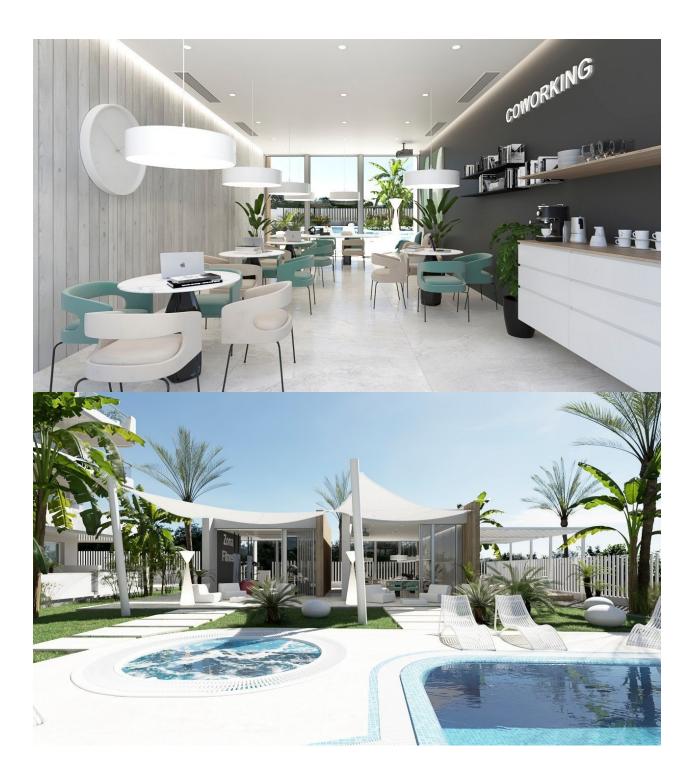

## DESCRIPTION

REF: # 12050

NEW BUILD RESIDENTIAL COMPLEX IN LOMAS DE CABO ROIG New Build Luxury Residential complex located in Lomas de Cabo Roig. Complex of 24 apartments and penthouses with 2 and 3 bedrooms, 2 bathrooms, with great common areas, garden & play area around, big swimming pool (including children area and jacuzzi) relax/BBQ, fitness Club and Coworking area, public toilet and underground parking. Complex has installed a fully equipped gym and fully equipped coworking area with beautiful garden views. The luxurious experience architectural excellence ensures an intimate complex, providing security, and privacy . Lomas de Cabo Roig located one kilometer inland from the coastline of Cabo Roig with beautiful beaches, part of the Orihuela Costa. It is situated in an area which is well connected by roads, has plenty of facilities, and shopping centres nearby. Lomas de Cabo Roig located 30 minutes from Alicante airport and 1 hour Murcia - Corvera airport.

# **EXTRA**

- cuve extérieure
- Elevator

• Gymnasio

PROPERTY GALLERY

"OUR EXPERIENCE IS YOUR GUARANTEE"