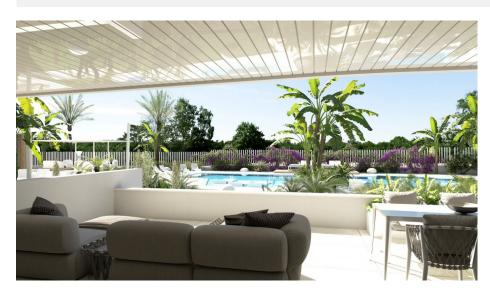

## DESCRIPTION

REF: # 12050

NEW BUILD RESIDENTIAL COMPLEX IN LOMAS DE CABO ROIG New Build Luxury Residential complex located in Lomas de Cabo Roig. Complex of 24 apartments and penthouses with 2 and 3 bedrooms, 2 bathrooms, with great common areas, garden & play area around, big swimming pool (including children area and jacuzzi) relax/BBQ, fitness Club and Coworking area, public toilet and underground parking. Complex has installed a fully equipped gym and fully equipped coworking area with beautiful garden views. The luxurious experience architectural excellence ensures an intimate complex, providing security, and privacy . Lomas de Cabo Roig located one kilometer inland from the coastline of Cabo Roig with beautiful beaches, part of the Orihuela Costa. It is situated in an area which is well connected by roads, has plenty of facilities, and shopping centres nearby. Lomas de Cabo Roig located 30 minutes from Alicante airport and 1 hour Murcia - Corvera airport.