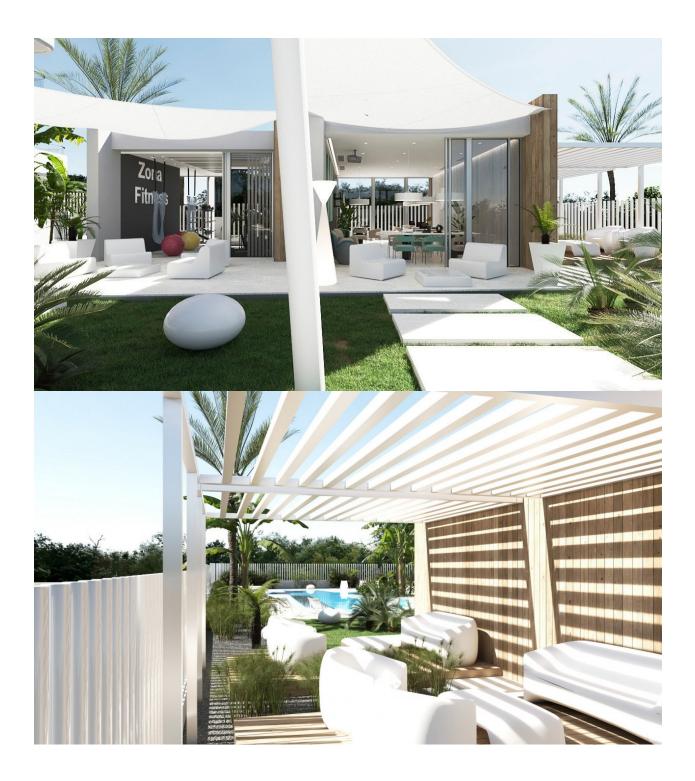

## DESCRIPTION

REF: # 12050

NEW BUILD RESIDENTIAL COMPLEX IN LOMAS DE CABO ROIG New Build Luxury Residential complex located in Lomas de Cabo Roig. Complex of 24 apartments and penthouses with 2 and 3 bedrooms, 2 bathrooms, with great common areas, garden & play area around, big swimming pool (including children area and jacuzzi) relax/BBQ, fitness Club and Coworking area, public toilet and underground parking. Complex has installed a fully equipped gym and fully equipped coworking area with beautiful garden views. The luxurious experience architectural excellence ensures an intimate complex, providing security, and privacy . Lomas de Cabo Roig located one kilometer inland from the coastline of Cabo Roig with beautiful beaches, part of the Orihuela Costa. It is situated in an area which is well connected by roads, has plenty of facilities, and shopping centres nearby. Lomas de Cabo Roig located 30 minutes from Alicante airport and 1 hour Murcia - Corvera airport.

# **EXTRA**

- cuve extérieure
- Elevator

• Gymnasio

PROPERTY GALLERY

"OUR EXPERIENCE IS YOUR GUARANTEE"