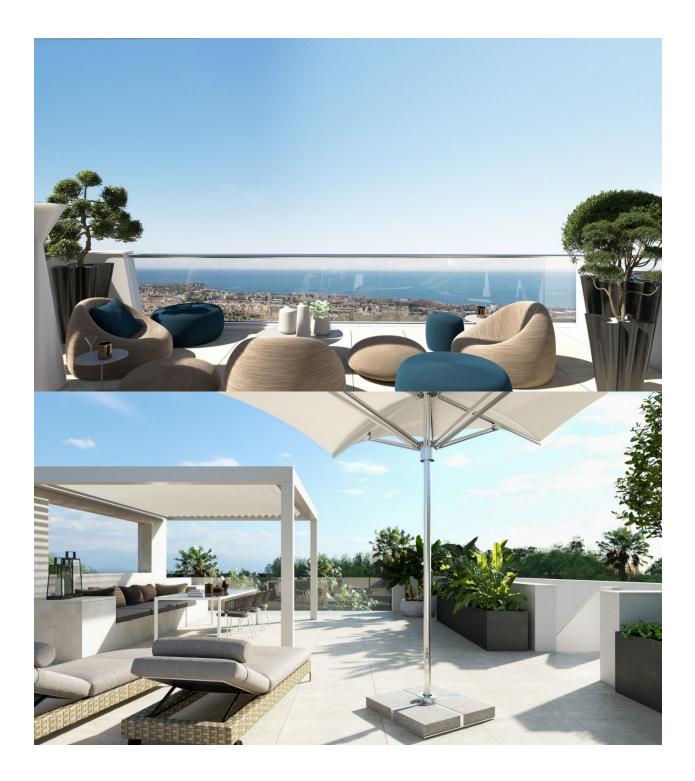

## DESCRIPTION

REF: # 12050

NEW BUILD RESIDENTIAL COMPLEX IN LOMAS DE CABO ROIG New Build Luxury Residential complex located in Lomas de Cabo Roig. Complex of 24 apartments and penthouses with 2 and 3 bedrooms, 2 bathrooms, with great common areas, garden & play area around, big swimming pool (including children area and jacuzzi) relax/BBQ, fitness Club and Coworking area, public toilet and underground parking. Complex has installed a fully equipped gym and fully equipped coworking area with beautiful garden views. The luxurious experience architectural excellence ensures an intimate complex, providing security, and privacy . Lomas de Cabo Roig located one kilometer inland from the coastline of Cabo Roig with beautiful beaches, part of the Orihuela Costa. It is situated in an area which is well connected by roads, has plenty of facilities, and shopping centres nearby. Lomas de Cabo Roig located 30 minutes from Alicante airport and 1 hour Murcia - Corvera airport.

#### • Panoramico