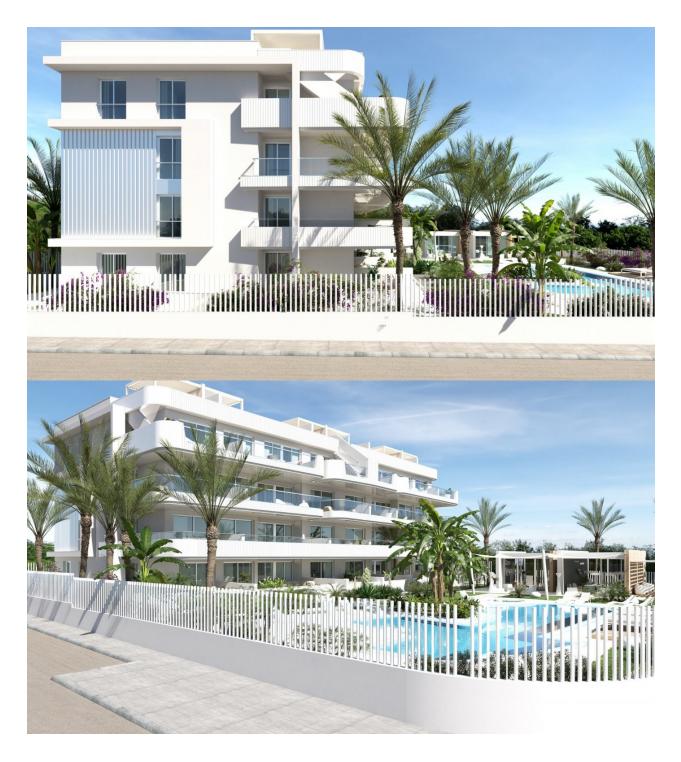

## DESCRIPTION

REF: # 12050

NEW BUILD RESIDENTIAL COMPLEX IN LOMAS DE CABO ROIG New Build Luxury Residential complex located in Lomas de Cabo Roig. Complex of 24 apartments and penthouses with 2 and 3 bedrooms, 2 bathrooms, with great common areas, garden & play area around, big swimming pool (including children area and jacuzzi) relax/BBQ, fitness Club and Coworking area, public toilet and underground parking. Complex has installed a fully equipped gym and fully equipped coworking area with beautiful garden views. The luxurious experience architectural excellence ensures an intimate complex, providing security, and privacy . Lomas de Cabo Roig located one kilometer inland from the coastline of Cabo Roig with beautiful beaches, part of the Orihuela Costa. It is situated in an area which is well connected by roads, has plenty of facilities, and shopping centres nearby. Lomas de Cabo Roig located 30 minutes from Alicante airport and 1 hour Murcia - Corvera airport.