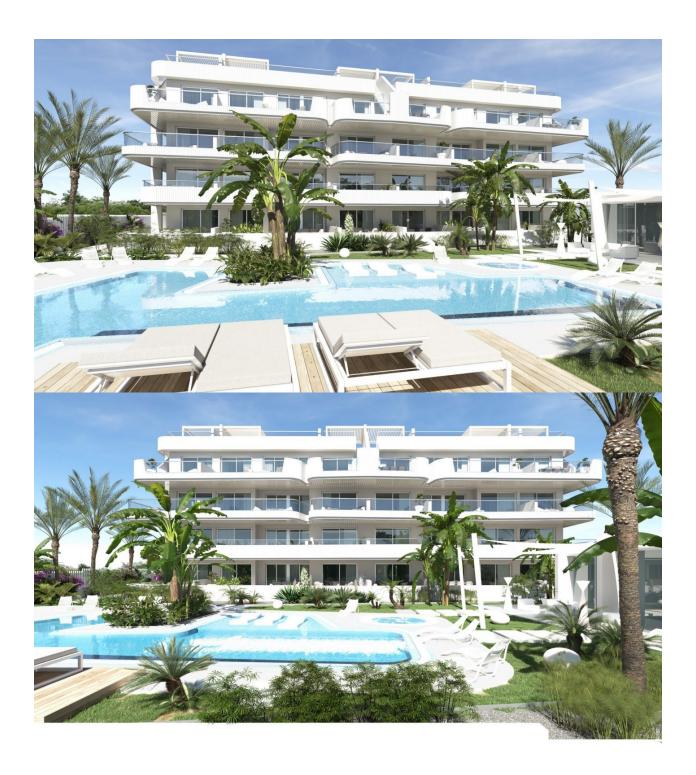

## DESCRIPTION

REF: # 12050

NEW BUILD RESIDENTIAL COMPLEX IN LOMAS DE CABO ROIG New Build Luxury Residential complex located in Lomas de Cabo Roig. Complex of 24 apartments and penthouses with 2 and 3 bedrooms, 2 bathrooms, with great common areas, garden & play area around, big swimming pool (including children area and jacuzzi) relax/BBQ, fitness Club and Coworking area, public toilet and underground parking. Complex has installed a fully equipped gym and fully equipped coworking area with beautiful garden views. The luxurious experience architectural excellence ensures an intimate complex, providing security, and privacy . Lomas de Cabo Roig located one kilometer inland from the coastline of Cabo Roig with beautiful beaches, part of the Orihuela Costa. It is situated in an area which is well connected by roads, has plenty of facilities, and shopping centres nearby. Lomas de Cabo Roig located 30 minutes from Alicante airport and 1 hour Murcia - Corvera airport.

#### JARD RIVIÈRE ET **TERRASSES N**

- arbres fruitiers
  Playground
  clôtures
  barbecue / grill
  Jard RIVER n privée