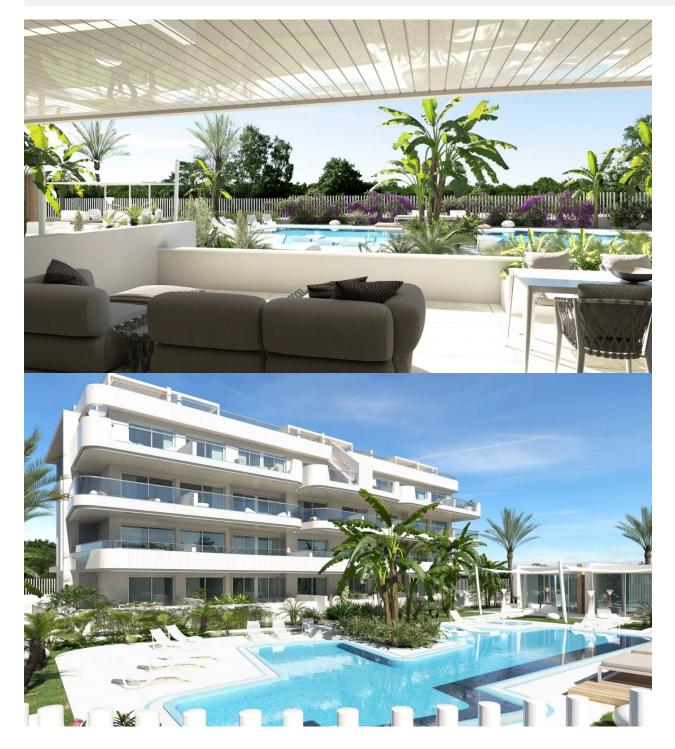

## DESCRIPTION

REF: # 12050

NEW BUILD RESIDENTIAL COMPLEX IN LOMAS DE CABO ROIG New Build Luxury Residential complex located in Lomas de Cabo Roig. Complex of 24 apartments and penthouses with 2 and 3 bedrooms, 2 bathrooms, with great common areas, garden & play area around, big swimming pool (including children area and jacuzzi) relax/BBQ, fitness Club and Coworking area, public toilet and underground parking. Complex has installed a fully equipped gym and fully equipped coworking area with beautiful garden views. The luxurious experience architectural excellence ensures an intimate complex, providing security, and privacy . Lomas de Cabo Roig located one kilometer inland from the coastline of Cabo Roig with beautiful beaches, part of the Orihuela Costa. It is situated in an area which is well connected by roads, has plenty of facilities, and shopping centres nearby. Lomas de Cabo Roig located 30 minutes from Alicante airport and 1 hour Murcia - Corvera airport.