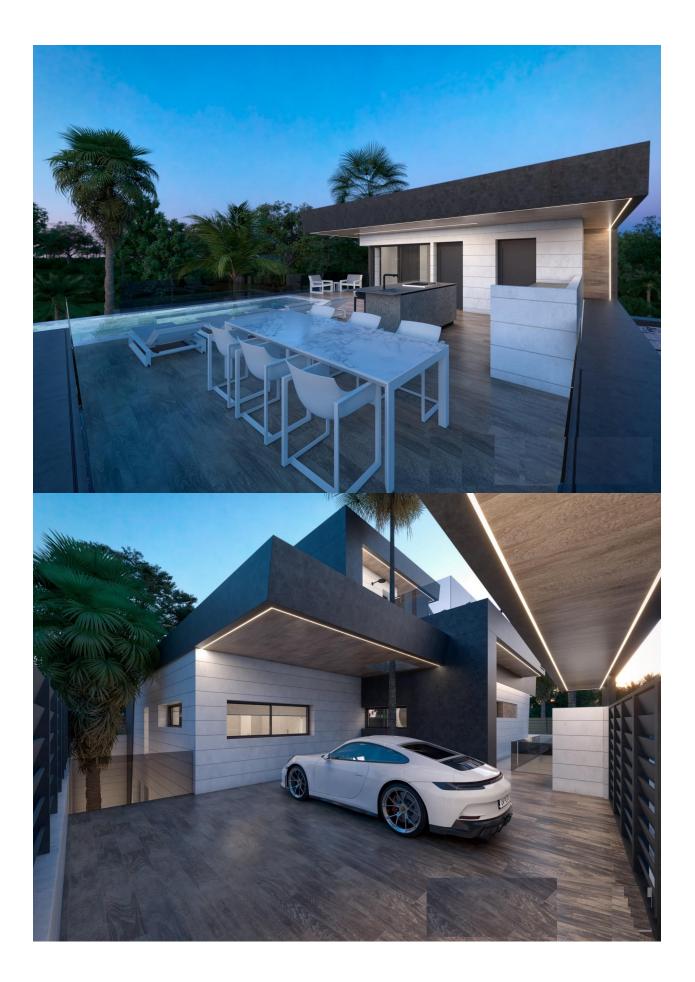

### DESCRIPTION

NEW BUILD VILLAS IN PRIVATE GATED RESORT IN PROVINCE OF MURCIA New Build villas in private gated resort in the Murcia region, surrounded by excellent golf courses and just 10 minutes from the sandy beaches of the Mar Menor Sea. Villas build over of 2 floors and has 3 bedrooms, 3 bathrooms, open plan kitchen and living-dining room, fitted wardrobes, basement, terrace, private solarium with the pool and private garden with the pool, parking space for 2 vechiles. Located in a private gated resort, with a main access entrance and 24 hours security. The resort is designed around an impressive 126.000 m2 green area. It comprises walking and cycling paths, sport facilities, paddle and tennis courts, a mini-golf course, gardens, dog parks, leisure areas, clubhouse.... Also in the central area is the jewel of the resort, a crystalclear artificial lake of almost 17.000m2 of water surface, surrounded by white sandy beaches and palm trees, bringing a piece of the Caribbean to the Murcia Region. There are 2 islands in the lake, one of them has its own bar, there are also "beach Chiringuitos" spread around the lake. The resort is strategically located less than 4 km from the beach and the town of Los Alcázares, where you can practice various water sports, surrounded by several golf courses and the city of Cartagena less than 15 minutes by car and 22 km from Murcia airport, therefore having a wide cultural, gastronomic and sports offer within reach.