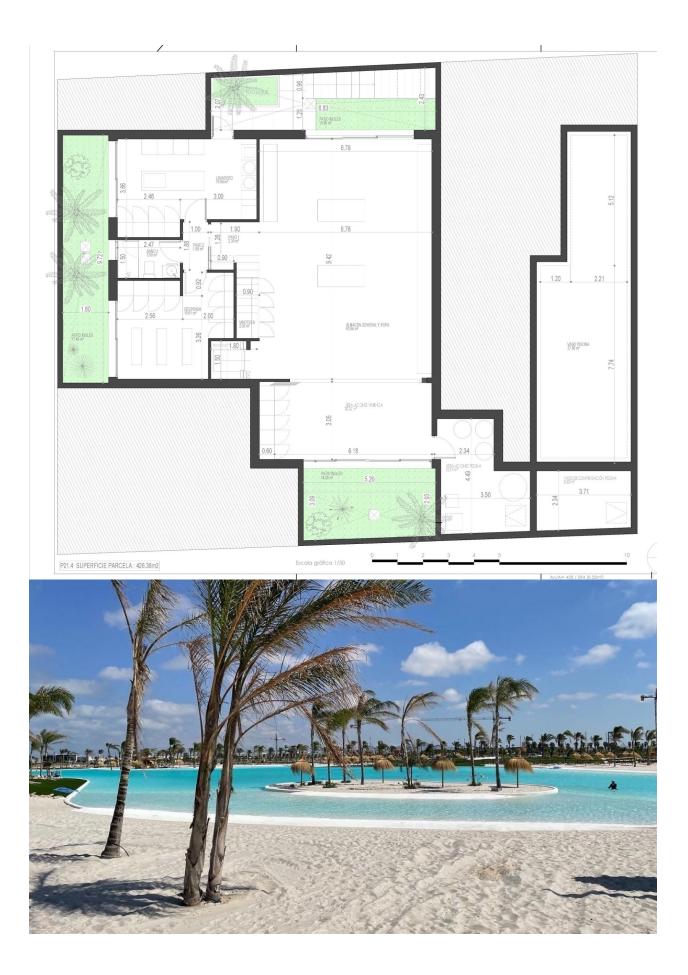

### DESCRIPTION

NEW BUILD VILLAS IN PRIVATE GATED RESORT IN PROVINCE OF MURCIA New Build villas in private gated resort in the Murcia region, surrounded by excellent golf courses and just 10 minutes from the sandy beaches of the Mar Menor Sea. Villas build over of 2 floors and has 3 bedrooms, 3 bathrooms, open plan kitchen and living-dining room, fitted wardrobes, basement, terrace, private solarium with the pool and private garden with the pool, parking space for 2 vechiles. Located in a private gated resort, with a main access entrance and 24 hours security. The resort is designed around an impressive 126.000 m2 green area. It comprises walking and cycling paths, sport facilities, paddle and tennis courts, a mini-golf course, gardens, dog parks, leisure areas, clubhouse.... Also in the central area is the jewel of the resort, a crystalclear artificial lake of almost 17.000m2 of water surface, surrounded by white sandy beaches and palm trees, bringing a piece of the Caribbean to the Murcia Region. There are 2 islands in the lake, one of them has its own bar, there are also "beach Chiringuitos" spread around the lake. The resort is strategically located less than 4 km from the beach and the town of Los Alcázares, where you can practice various water sports, surrounded by several golf courses and the city of Cartagena less than 15 minutes by car and 22 km from Murcia airport, therefore having a wide cultural, gastronomic and sports offer within reach.