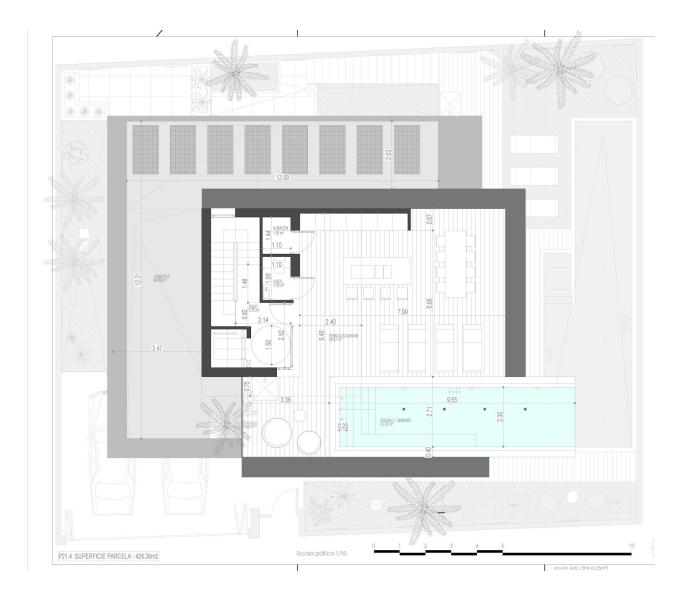

### DESCRIPTION

NEW BUILD VILLAS IN PRIVATE GATED RESORT IN PROVINCE OF MURCIA New Build villas in private gated resort in the Murcia region, surrounded by excellent golf courses and just 10 minutes from the sandy beaches of the Mar Menor Sea. Villas build over of 2 floors and has 3 bedrooms, 3 bathrooms, open plan kitchen and living-dining room, fitted wardrobes, basement, terrace, private solarium with the pool and private garden with the pool, parking space for 2 vechiles. Located in a private gated resort, with a main access entrance and 24 hours security. The resort is designed around an impressive 126.000 m2 green area. It comprises walking and cycling paths, sport facilities, paddle and tennis courts, a mini-golf course, gardens, dog parks, leisure areas, clubhouse.... Also in the central area is the jewel of the resort, a crystalclear artificial lake of almost 17.000m2 of water surface, surrounded by white sandy beaches and palm trees, bringing a piece of the Caribbean to the Murcia Region. There are 2 islands in the lake, one of them has its own bar, there are also "beach Chiringuitos" spread around the lake. The resort is strategically located less than 4 km from the beach and the town of Los Alcázares, where you can practice various water sports, surrounded by several golf courses and the city of Cartagena less than 15 minutes by car and 22 km from Murcia airport, therefore having a wide cultural, gastronomic and sports offer within reach.