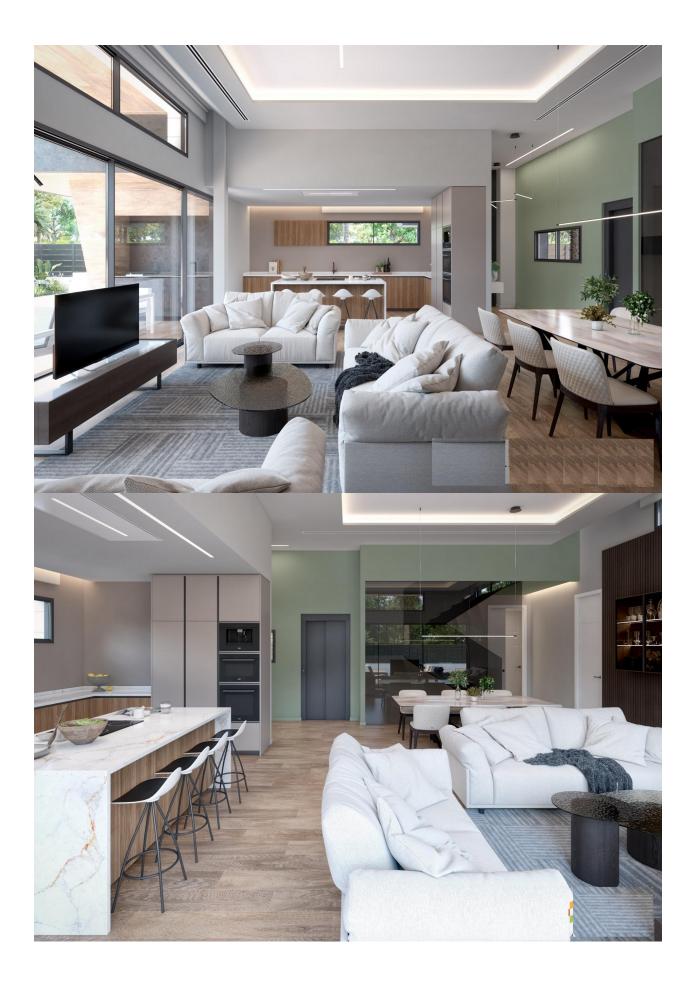

### DESCRIPTION

NEW BUILD VILLAS IN PRIVATE GATED RESORT IN PROVINCE OF MURCIA New Build villas in private gated resort in the Murcia region, surrounded by excellent golf courses and just 10 minutes from the sandy beaches of the Mar Menor Sea. Villas build over of 2 floors and has 3 bedrooms, 3 bathrooms, open plan kitchen and living-dining room, fitted wardrobes, basement, terrace, private solarium with the pool and private garden with the pool, parking space for 2 vechiles. Located in a private gated resort, with a main access entrance and 24 hours security. The resort is designed around an impressive 126.000 m2 green area. It comprises walking and cycling paths, sport facilities, paddle and tennis courts, a mini-golf course, gardens, dog parks, leisure areas, clubhouse.... Also in the central area is the jewel of the resort, a crystalclear artificial lake of almost 17.000m2 of water surface, surrounded by white sandy beaches and palm trees, bringing a piece of the Caribbean to the Murcia Region. There are 2 islands in the lake, one of them has its own bar, there are also "beach Chiringuitos" spread around the lake. The resort is strategically located less than 4 km from the beach and the town of Los Alcázares, where you can practice various water sports, surrounded by several golf courses and the city of Cartagena less than 15 minutes by car and 22 km from Murcia airport, therefore having a wide cultural, gastronomic and sports offer within reach.