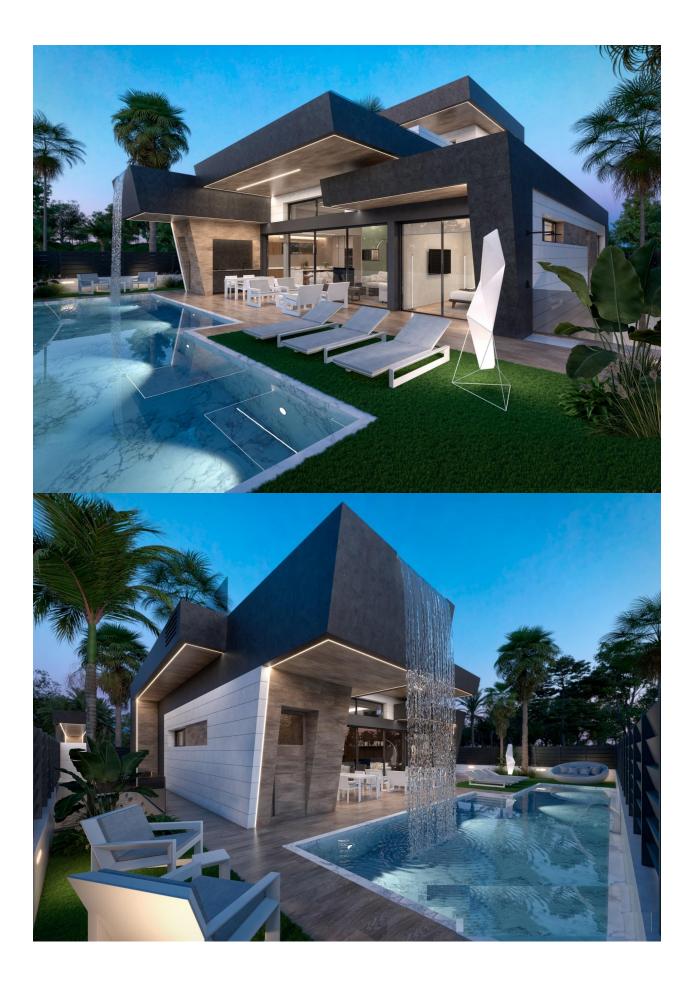

### DESCRIPTION

NEW BUILD VILLAS IN PRIVATE GATED RESORT IN PROVINCE OF MURCIA New Build villas in private gated resort in the Murcia region, surrounded by excellent golf courses and just 10 minutes from the sandy beaches of the Mar Menor Sea. Villas build over of 2 floors and has 3 bedrooms, 3 bathrooms, open plan kitchen and living-dining room, fitted wardrobes, basement, terrace, private solarium with the pool and private garden with the pool, parking space for 2 vechiles. Located in a private gated resort, with a main access entrance and 24 hours security. The resort is designed around an impressive 126.000 m2 green area. It comprises walking and cycling paths, sport facilities, paddle and tennis courts, a mini-golf course, gardens, dog parks, leisure areas, clubhouse.... Also in the central area is the jewel of the resort, a crystalclear artificial lake of almost 17.000m2 of water surface, surrounded by white sandy beaches and palm trees, bringing a piece of the Caribbean to the Murcia Region. There are 2 islands in the lake, one of them has its own bar, there are also "beach Chiringuitos" spread around the lake. The resort is strategically located less than 4 km from the beach and the town of Los Alcázares, where you can practice various water sports, surrounded by several golf courses and the city of Cartagena less than 15 minutes by car and 22 km from Murcia airport, therefore having a wide cultural, gastronomic and sports offer within reach.