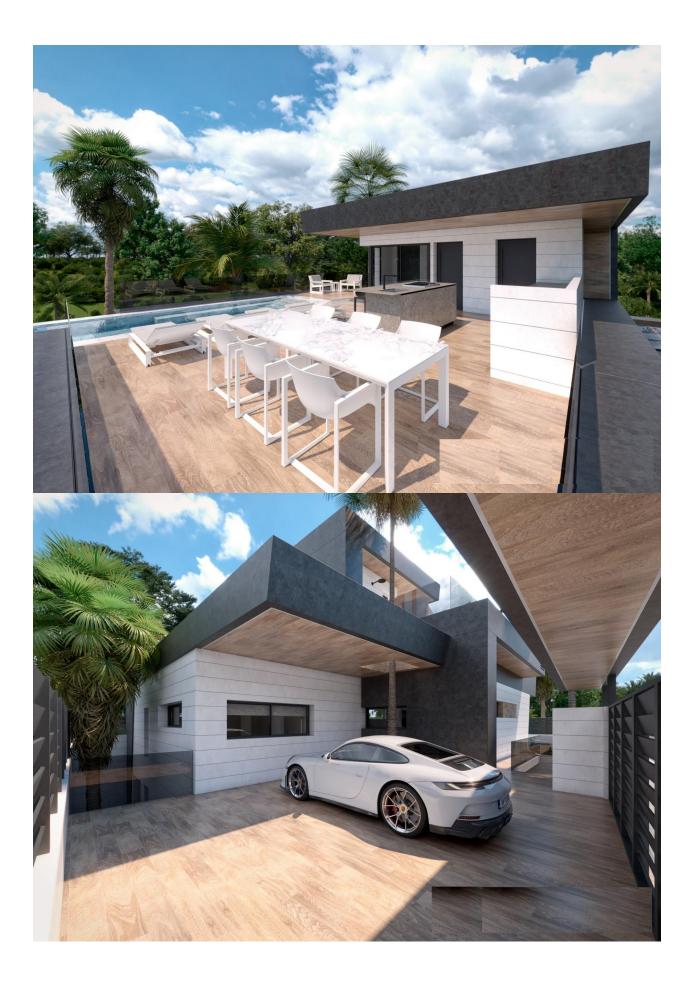

### DESCRIPTION

NEW BUILD VILLAS IN PRIVATE GATED RESORT IN PROVINCE OF MURCIA New Build villas in private gated resort in the Murcia region, surrounded by excellent golf courses and just 10 minutes from the sandy beaches of the Mar Menor Sea. Villas build over of 2 floors and has 3 bedrooms, 3 bathrooms, open plan kitchen and living-dining room, fitted wardrobes, basement, terrace, private solarium with the pool and private garden with the pool, parking space for 2 vechiles. Located in a private gated resort, with a main access entrance and 24 hours security. The resort is designed around an impressive 126.000 m2 green area. It comprises walking and cycling paths, sport facilities, paddle and tennis courts, a mini-golf course, gardens, dog parks, leisure areas, clubhouse.... Also in the central area is the jewel of the resort, a crystalclear artificial lake of almost 17.000m2 of water surface, surrounded by white sandy beaches and palm trees, bringing a piece of the Caribbean to the Murcia Region. There are 2 islands in the lake, one of them has its own bar, there are also "beach Chiringuitos" spread around the lake. The resort is strategically located less than 4 km from the beach and the town of Los Alcázares, where you can practice various water sports, surrounded by several golf courses and the city of Cartagena less than 15 minutes by car and 22 km from Murcia airport, therefore having a wide cultural, gastronomic and sports offer within reach.