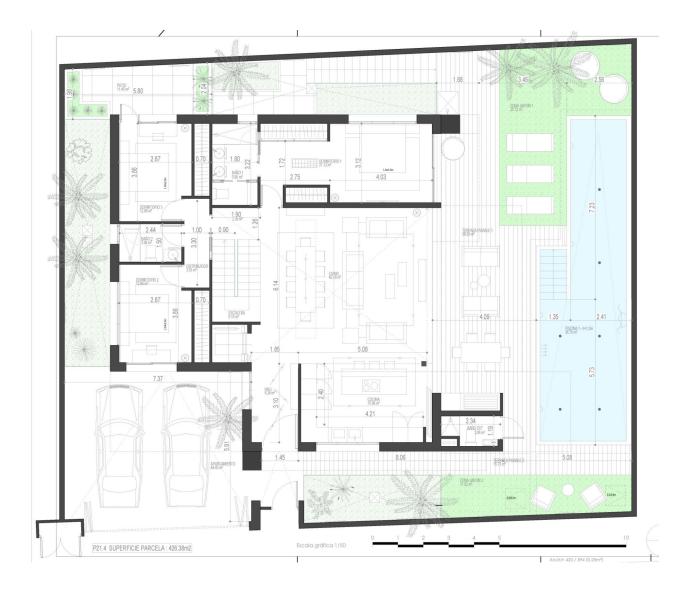

### DESCRIPTION

NEW BUILD VILLAS IN PRIVATE GATED RESORT IN PROVINCE OF MURCIA New Build villas in private gated resort in the Murcia region, surrounded by excellent golf courses and just 10 minutes from the sandy beaches of the Mar Menor Sea. Villas build over of 2 floors and has 3 bedrooms, 3 bathrooms, open plan kitchen and living-dining room, fitted wardrobes, basement, terrace, private solarium with the pool and private garden with the pool, parking space for 2 vechiles. Located in a private gated resort, with a main access entrance and 24 hours security. The resort is designed around an impressive 126.000 m2 green area. It comprises walking and cycling paths, sport facilities, paddle and tennis courts, a mini-golf course, gardens, dog parks, leisure areas, clubhouse.... Also in the central area is the jewel of the resort, a crystalclear artificial lake of almost 17.000m2 of water surface, surrounded by white sandy beaches and palm trees, bringing a piece of the Caribbean to the Murcia Region. There are 2 islands in the lake, one of them has its own bar, there are also "beach Chiringuitos" spread around the lake. The resort is strategically located less than 4 km from the beach and the town of Los Alcázares, where you can practice various water sports, surrounded by several golf courses and the city of Cartagena less than 15 minutes by car and 22 km from Murcia airport, therefore having a wide cultural, gastronomic and sports offer within reach.