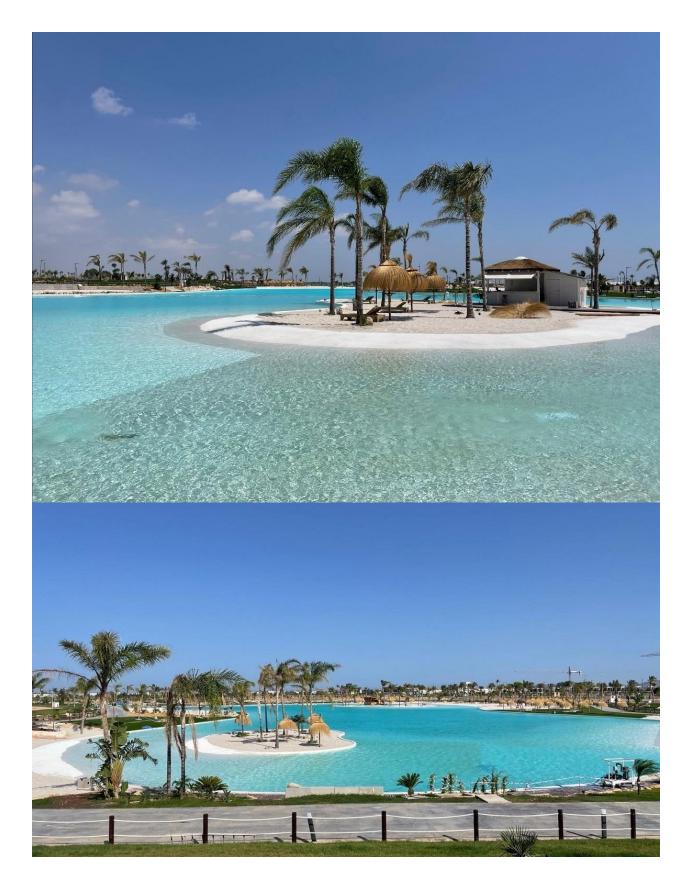

### DESCRIPTION

NEW BUILD VILLAS IN PRIVATE GATED RESORT IN PROVINCE OF MURCIA New Build villas in private gated resort in the Murcia region, surrounded by excellent golf courses and just 10 minutes from the sandy beaches of the Mar Menor Sea. Villas build over of 2 floors and has 3 bedrooms, 3 bathrooms, open plan kitchen and living-dining room, fitted wardrobes, basement, terrace, private solarium with the pool and private garden with the pool, parking space for 2 vechiles. Located in a private gated resort, with a main access entrance and 24 hours security. The resort is designed around an impressive 126.000 m2 green area. It comprises walking and cycling paths, sport facilities, paddle and tennis courts, a mini-golf course, gardens, dog parks, leisure areas, clubhouse.... Also in the central area is the jewel of the resort, a crystalclear artificial lake of almost 17.000m2 of water surface, surrounded by white sandy beaches and palm trees, bringing a piece of the Caribbean to the Murcia Region. There are 2 islands in the lake, one of them has its own bar, there are also "beach Chiringuitos" spread around the lake. The resort is strategically located less than 4 km from the beach and the town of Los Alcázares, where you can practice various water sports, surrounded by several golf courses and the city of Cartagena less than 15 minutes by car and 22 km from Murcia airport, therefore having a wide cultural, gastronomic and sports offer within reach.