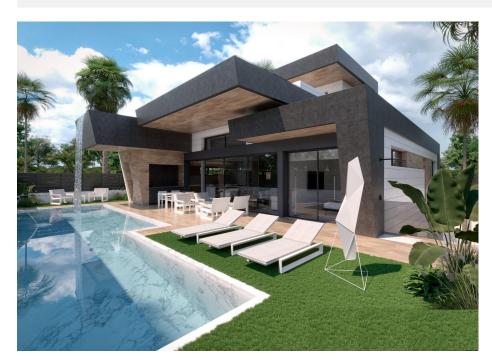

### DESCRIPTION

NEW BUILD VILLAS IN PRIVATE GATED RESORT IN PROVINCE OF MURCIA New Build villas in private gated resort in the Murcia region, surrounded by excellent golf courses and just 10 minutes from the sandy beaches of the Mar Menor Sea. Villas build over of 2 floors and has 3 bedrooms, 3 bathrooms, open plan kitchen and living-dining room, fitted wardrobes, basement, terrace, private solarium with the pool and private garden with the pool, parking space for 2 vechiles. Located in a private gated resort, with a main access entrance and 24 hours security. The resort is designed around an impressive 126.000 m2 green area. It comprises walking and cycling paths, sport facilities, paddle and tennis courts, a mini-golf course, gardens, dog parks, leisure areas, clubhouse.... Also in the central area is the jewel of the resort, a crystalclear artificial lake of almost 17.000m2 of water surface, surrounded by white sandy beaches and palm trees, bringing a piece of the Caribbean to the Murcia Region. There are 2 islands in the lake, one of them has its own bar, there are also "beach Chiringuitos" spread around the lake. The resort is strategically located less than 4 km from the beach and the town of Los Alcázares, where you can practice various water sports, surrounded by several golf courses and the city of Cartagena less than 15 minutes by car and 22 km from Murcia airport, therefore having a wide cultural, gastronomic and sports offer within reach.