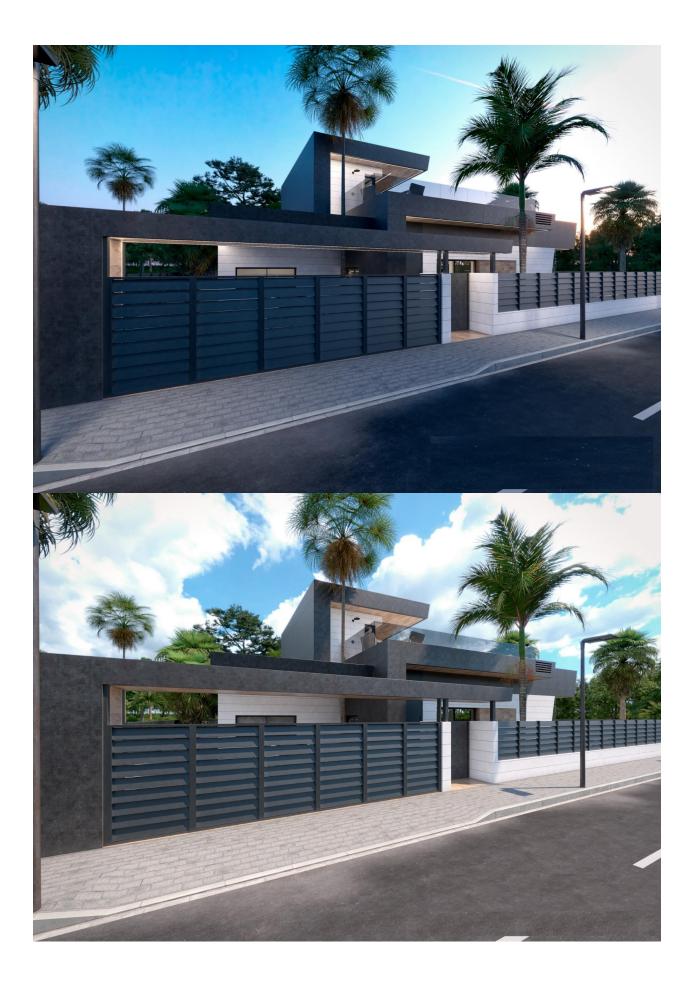

### DESCRIPTION

NEW BUILD VILLAS IN PRIVATE GATED RESORT IN PROVINCE OF MURCIA New Build villas in private gated resort in the Murcia region, surrounded by excellent golf courses and just 10 minutes from the sandy beaches of the Mar Menor Sea. Villas build over of 2 floors and has 3 bedrooms, 3 bathrooms, open plan kitchen and living-dining room, fitted wardrobes, basement, terrace, private solarium with the pool and private garden with the pool, parking space for 2 vechiles. Located in a private gated resort, with a main access entrance and 24 hours security. The resort is designed around an impressive 126.000 m2 green area. It comprises walking and cycling paths, sport facilities, paddle and tennis courts, a mini-golf course, gardens, dog parks, leisure areas, clubhouse.... Also in the central area is the jewel of the resort, a crystalclear artificial lake of almost 17.000m2 of water surface, surrounded by white sandy beaches and palm trees, bringing a piece of the Caribbean to the Murcia Region. There are 2 islands in the lake, one of them has its own bar, there are also "beach Chiringuitos" spread around the lake. The resort is strategically located less than 4 km from the beach and the town of Los Alcázares, where you can practice various water sports, surrounded by several golf courses and the city of Cartagena less than 15 minutes by car and 22 km from Murcia airport, therefore having a wide cultural, gastronomic and sports offer within reach.