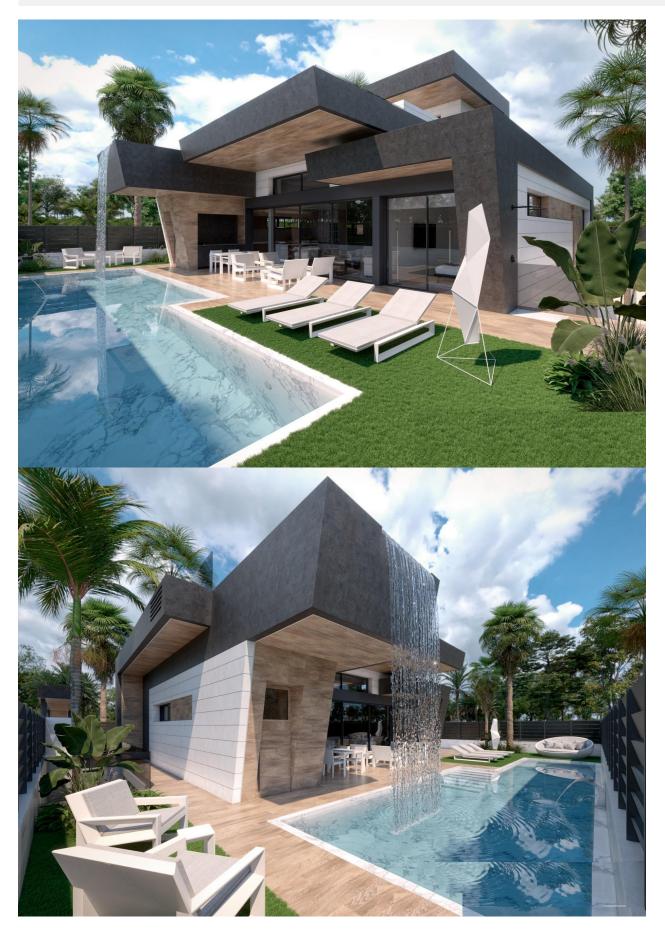

### DESCRIPTION

NEW BUILD VILLAS IN PRIVATE GATED RESORT IN PROVINCE OF MURCIA New Build villas in private gated resort in the Murcia region, surrounded by excellent golf courses and just 10 minutes from the sandy beaches of the Mar Menor Sea. Villas build over of 2 floors and has 3 bedrooms, 3 bathrooms, open plan kitchen and living-dining room, fitted wardrobes, basement, terrace, private solarium with the pool and private garden with the pool, parking space for 2 vechiles. Located in a private gated resort, with a main access entrance and 24 hours security. The resort is designed around an impressive 126.000 m2 green area. It comprises walking and cycling paths, sport facilities, paddle and tennis courts, a mini-golf course, gardens, dog parks, leisure areas, clubhouse.... Also in the central area is the jewel of the resort, a crystalclear artificial lake of almost 17.000m2 of water surface, surrounded by white sandy beaches and palm trees, bringing a piece of the Caribbean to the Murcia Region. There are 2 islands in the lake, one of them has its own bar, there are also "beach Chiringuitos" spread around the lake. The resort is strategically located less than 4 km from the beach and the town of Los Alcázares, where you can practice various water sports, surrounded by several golf courses and the city of Cartagena less than 15 minutes by car and 22 km from Murcia airport, therefore having a wide cultural, gastronomic and sports offer within reach.