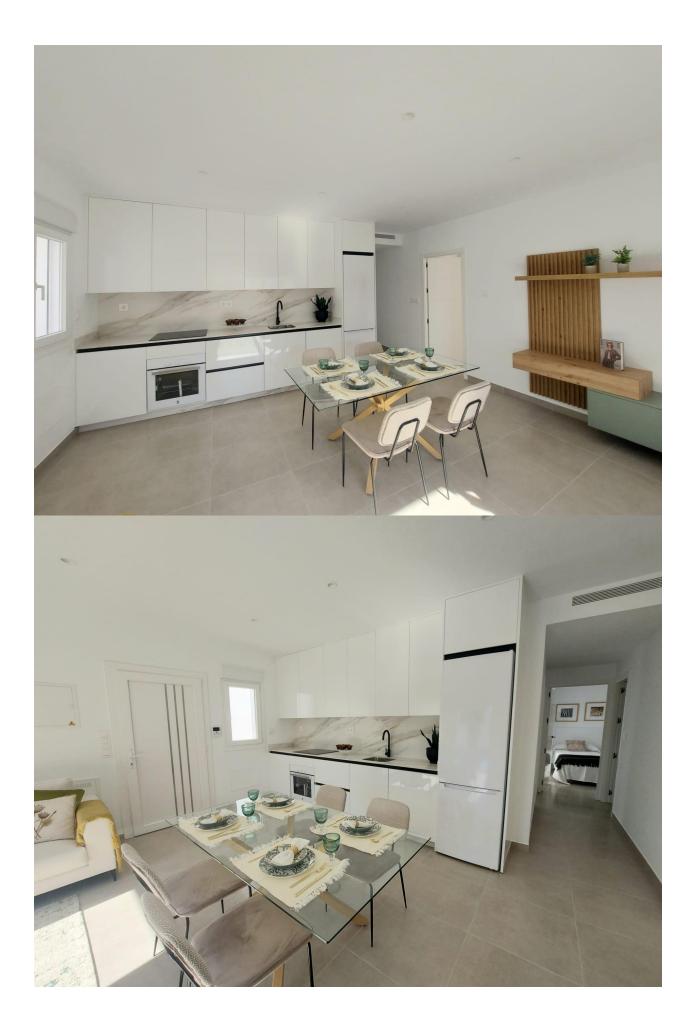

## DESCRIPTION

NEW BUILD SEMI-DETACHED VILLAS IN ROLDAN New Build semidetached villas in Roldan, Torre Pacheco. Modern villas build over one floor, has 2 or 3 bedrooms, 2 bathrooms, open plan kitchen with the lounge area, fitted wardrobes, private solarium. All villas has private garden with pool and parking space. Roldan itself is a traditional town with all the local amenities you will need including Supermarkets, Restaurants, Bars, Health Clinic, Pharmacy, Police Station, Petrol Station, Mechanics, Dentists, Doctors and more. The nearby golf resorts of La Torre, & Terrazas are easily accessible, Corvera Airport is 15 minutes away & the beaches of the Mar Menor just 20 minutes drive.