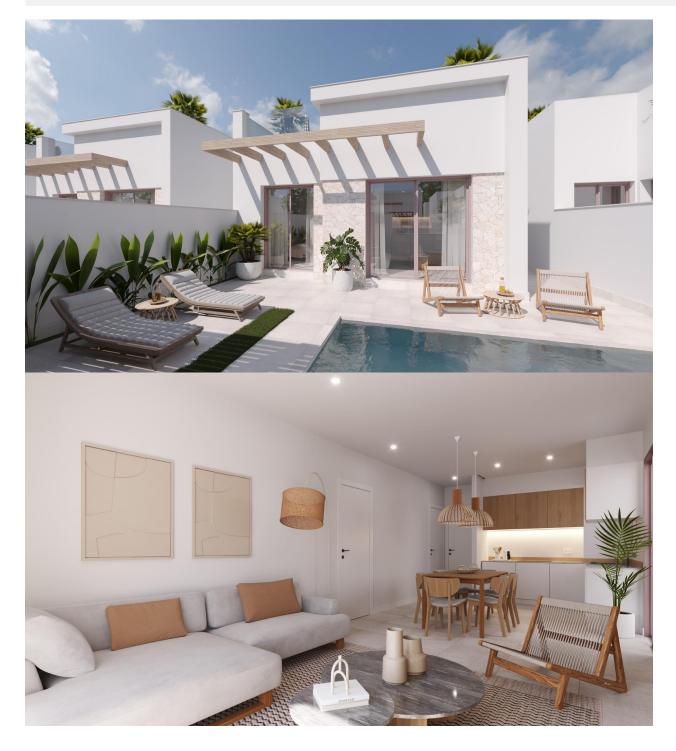

## DESCRIPTION

NEW BUILD SEMI-DETACHED VILLAS IN ROLDAN New Build semidetached villas in Roldan, Torre Pacheco. Modern villas build over one floor, has 2 or 3 bedrooms, 2 bathrooms, open plan kitchen with the lounge area, fitted wardrobes, private solarium. All villas has private garden with pool and parking space. Roldan itself is a traditional town with all the local amenities you will need including Supermarkets, Restaurants, Bars, Health Clinic, Pharmacy, Police Station, Petrol Station, Mechanics, Dentists, Doctors and more. The nearby golf resorts of La Torre, & Terrazas are easily accessible, Corvera Airport is 15 minutes away & the beaches of the Mar Menor just 20 minutes drive.