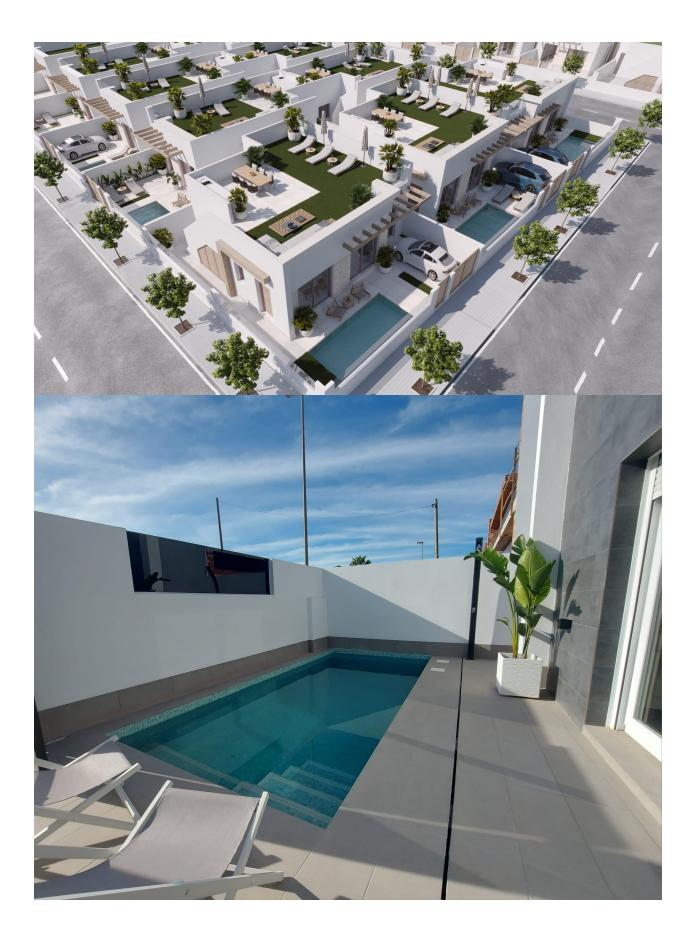

## DESCRIPTION

NEW BUILD SEMI-DETACHED VILLAS IN ROLDAN New Build semidetached villas in Roldan, Torre Pacheco. Modern villas build over one floor, has 2 or 3 bedrooms, 2 bathrooms, open plan kitchen with the lounge area, fitted wardrobes, private solarium. All villas has private garden with pool and parking space. Roldan itself is a traditional town with all the local amenities you will need including Supermarkets, Restaurants, Bars, Health Clinic, Pharmacy, Police Station, Petrol Station, Mechanics, Dentists, Doctors and more. The nearby golf resorts of La Torre, & Terrazas are easily accessible, Corvera Airport is 15 minutes away & the beaches of the Mar Menor just 20 minutes drive.