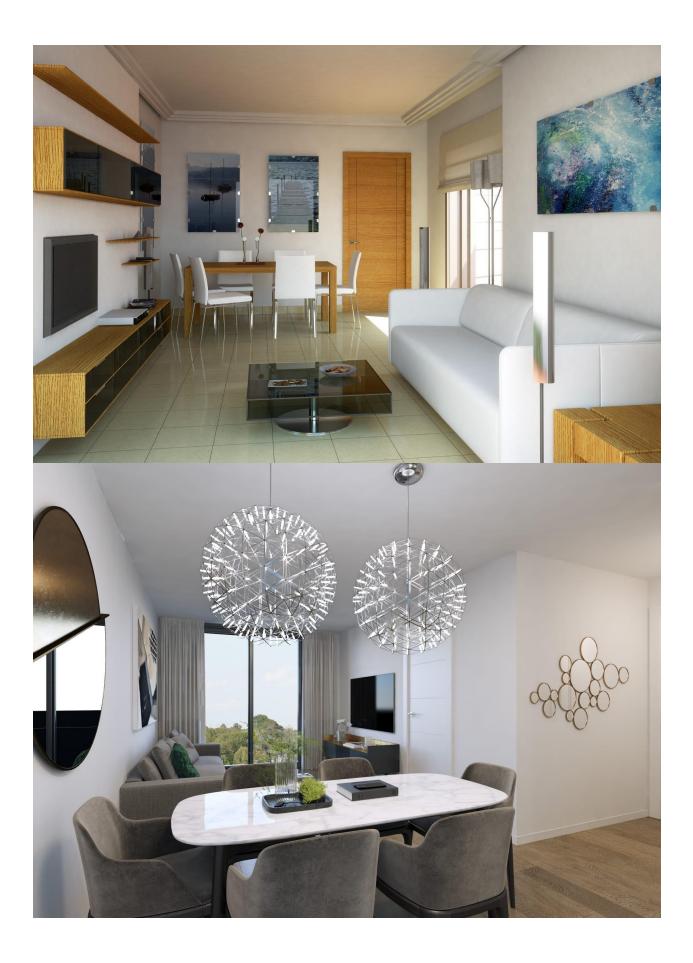

## **DESCRIPTION**

NEW BUILD RESIDENTIAL COMPLEX IN VILLAJOYOSA New Build residential complex of apartments and penthouses with 2 and 3 bedrooms, terraces, communal area with the pool. All apartments comes with parking space, some units with storage room included and others with optional storage room, Ceramic floor and wall tiles inside the house, and outside on terraces and communal areas. Reinforced security entrance door, interior doors and built-in wardrobes. double glazing with thermal bridge break. Fully equipped bathrooms and/or toilets; integrated wc, furniture, taps, shower tray, glass screen and mirror. Pre-installation of ducted hot/cold air conditioning. Homes qualified with high energy efficiency extraction installation. Complex located 900 metres from the sea, 950 metres from the shopping centre. 1.5 km from the old town of Villajoyosa, 15 minutes from Benidorm and 35 minutes from Alicante airport Villajoyosa is history, nature and sea. Each of the civilisations that have passed through this land; Egyptian artefacts brought by the