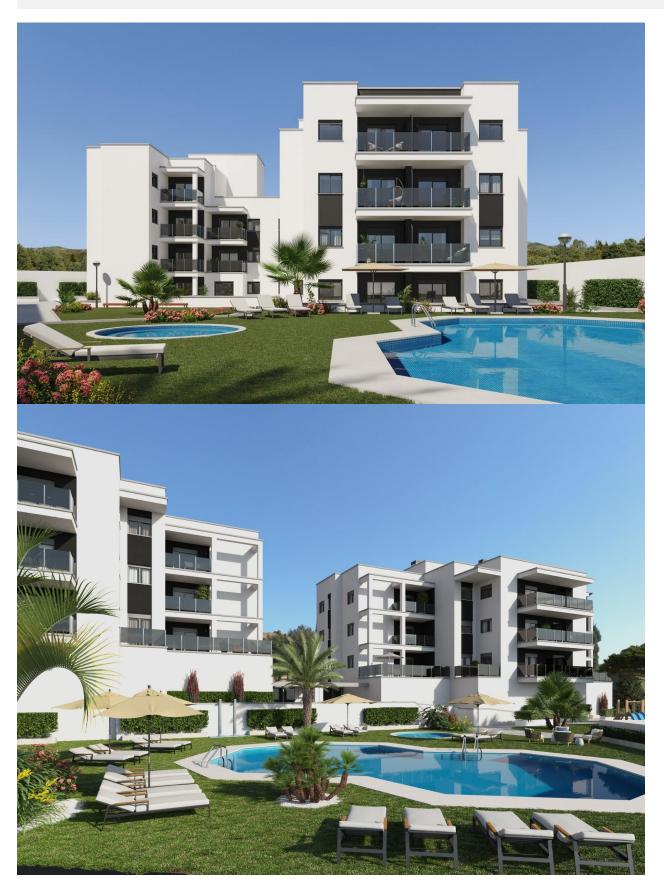

## **DESCRIPTION**

NEW BUILD RESIDENTIAL COMPLEX IN VILLAJOYOSA New Build residential complex of apartments and penthouses with 2 and 3 bedrooms, terraces, communal area with the pool. All apartments comes with parking space, some units with storage room included and others with optional storage room, Ceramic floor and wall tiles inside the house, and outside on terraces and communal areas. Reinforced security entrance door, interior doors and built-in wardrobes. double glazing with thermal bridge break. Fully equipped bathrooms and/or toilets; integrated wc, furniture, taps, shower tray, glass screen and mirror. Pre-installation of ducted hot/cold air conditioning. Homes qualified with high energy efficiency extraction installation. Complex located 900 metres from the sea, 950 metres from the shopping centre. 1.5 km from the old town of Villajoyosa, 15 minutes from Benidorm and 35 minutes from Alicante airport Villajoyosa is history, nature and sea. Each of the civilisations that have passed through this land; Egyptian artefacts brought by the

Phoenicians, an Iberian sanctuary, the largest Roman ship excavated in the Mediterranean. A history that has always been influenced by the sea. All along the 12 kilometres of coastline of this fishing village on the Costa Blanca. Villajoyosa is also known for its delicious Valor chocolate factory museum.