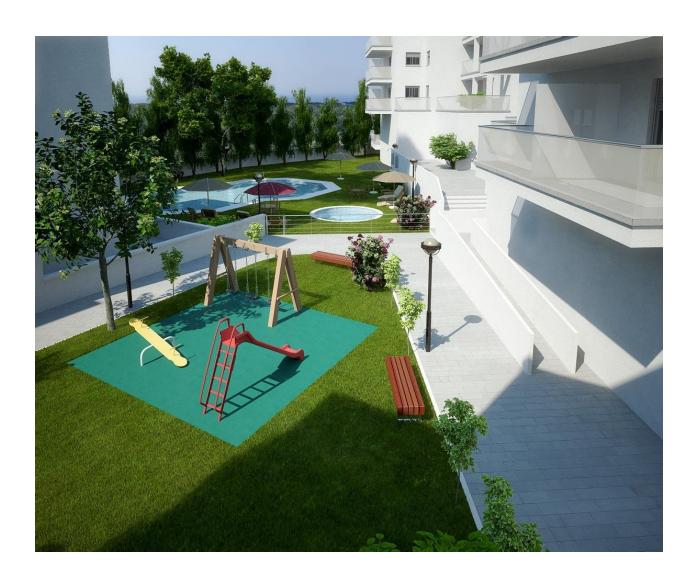

## **DESCRIPTION**

NEW BUILD RESIDENTIAL COMPLEX IN VILLAJOYOSA New Build residential complex of apartments and penthouses with 2 and 3 bedrooms, terraces, communal area with the pool. All apartments comes with parking space, some units with storage room included and others with optional storage room, Ceramic floor and wall tiles inside the house, and outside on terraces and communal areas. Reinforced security entrance door, interior doors and built-in wardrobes. double glazing with thermal bridge break. Fully equipped bathrooms and/or toilets; integrated wc, furniture, taps, shower tray, glass screen and mirror. Pre-installation of ducted hot/cold air conditioning. Homes qualified with high energy efficiency extraction installation. Complex located 900 metres from the sea, 950 metres from the shopping centre. 1.5 km from the old town of Villajoyosa, 15 minutes from Benidorm and 35 minutes from Alicante airport Villajoyosa is history, nature and sea. Each of the civilisations that have passed through this land; Egyptian artefacts brought by the