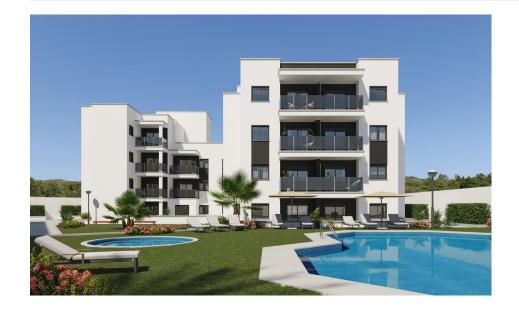

## **DESCRIPTION**

NEW BUILD RESIDENTIAL COMPLEX IN VILLAJOYOSA New Build residential complex of apartments and penthouses with 2 and 3 bedrooms, terraces, communal area with the pool. All apartments comes with parking space, some units with storage room included and others with optional storage room, Ceramic floor and wall tiles inside the house, and outside on terraces and communal areas. Reinforced security entrance door, interior doors and built-in wardrobes. double glazing with thermal bridge break. Fully equipped bathrooms and/or toilets; integrated wc, furniture, taps, shower tray, glass screen and mirror. Pre-installation of ducted hot/cold air conditioning. Homes qualified with high energy efficiency extraction installation. Complex located 900 metres from the sea, 950 metres from the shopping centre. 1.5 km from the old town of Villajoyosa, 15 minutes from Benidorm and 35 minutes from Alicante airport Villajoyosa is history, nature and sea. Each of the civilisations that have passed through this land; Egyptian artefacts brought by the