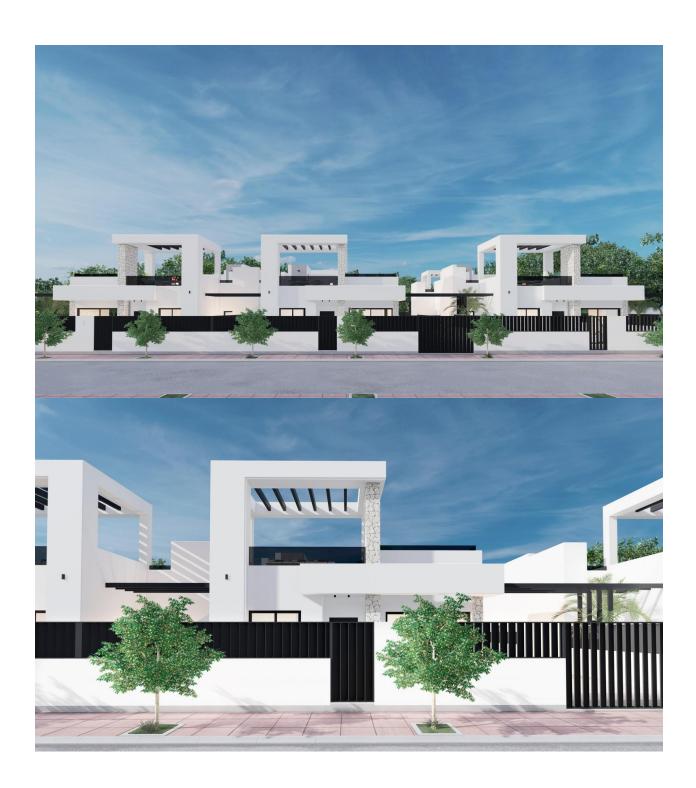

## **DESCRIPTION**

NEW BUILD QUADS IN PRIVATE GATED RESORT IN PROVINCE OF MURCIA New Build modern villas with 3 bedrooms, 2 bathrooms, open plan kitchen with spacious living room all on one level, fitted wardrobes, large impressive multi purpose fully finished basement and solarium with private pool. Modern villas located in a great central position close to the lagoon. Private gated resort with a main access entrance and 24 hours security. The resort is designed around an impressive 126.000 m2 green area. It comprises walking and cycling paths, sport facilities, paddle and tennis courts, a mini-golf course, gardens, dog parks, leisure areas, clubhouse.... Also in the central area is the jewel of the resort, a crystalclear artificial lake of almost 17.000m2 of water surface, surrounded by white sandy beaches and palm trees, bringing a piece of the Caribbean to the Murcia Region. There are 2 islands in the lake, one of them has its own bar, there are also "beach Chiringuitos" spread around the lake. The resort is strategically located less than 4 km from the beach and the town of Los Alcázares, where you can practice various water sports,