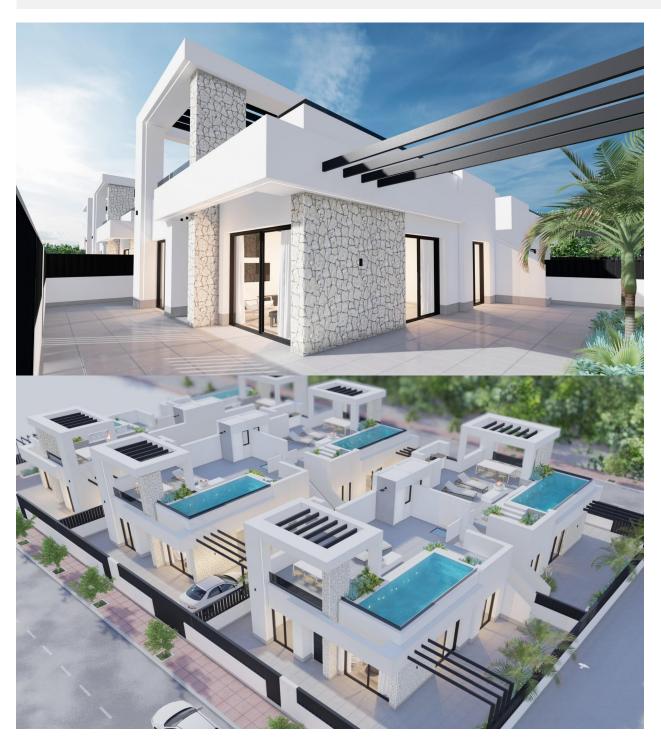

## **DESCRIPTION**

NEW BUILD QUADS IN PRIVATE GATED RESORT IN PROVINCE OF MURCIA New Build modern villas with 3 bedrooms, 2 bathrooms, open plan kitchen with spacious living room all on one level, fitted wardrobes, large impressive multi purpose fully finished basement and solarium with private pool. Modern villas located in a great central position close to the lagoon. Private gated resort with a main access entrance and 24 hours security. The resort is designed around an impressive 126.000 m2 green area. It comprises walking and cycling paths, sport facilities, paddle and tennis courts, a mini-golf course, gardens, dog parks, leisure areas, clubhouse.... Also in the central area is the jewel of the resort, a crystalclear artificial lake of almost 17.000m2 of water surface, surrounded by white sandy beaches and palm trees, bringing a piece of the Caribbean to the Murcia Region. There are 2 islands in the lake, one of them has its own bar, there are also "beach Chiringuitos" spread around the lake. The resort is strategically located less than 4 km from the beach and the town of Los Alcázares, where you can practice various water sports,