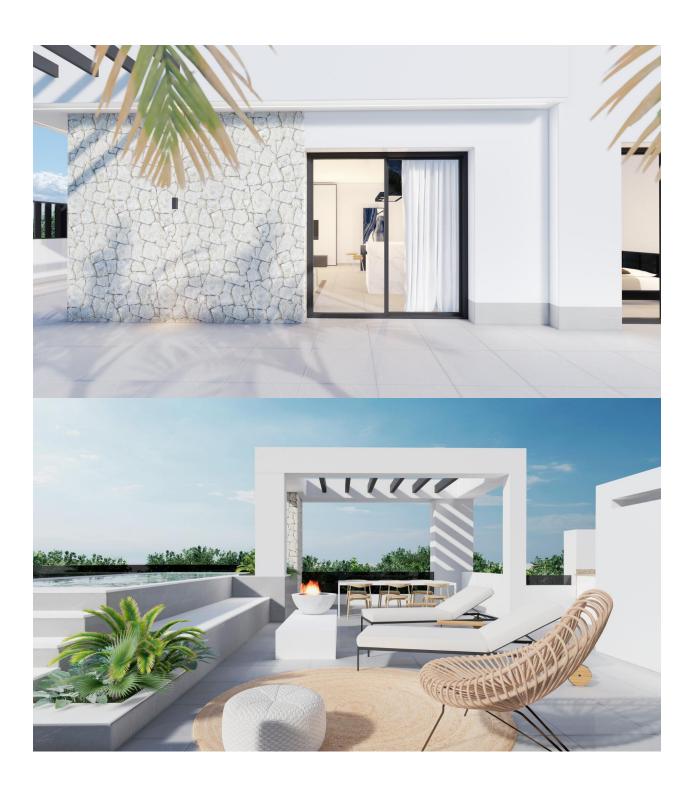

## **DESCRIPTION**

NEW BUILD QUADS IN PRIVATE GATED RESORT IN PROVINCE OF MURCIA New Build modern villas with 3 bedrooms, 2 bathrooms, open plan kitchen with spacious living room all on one level, fitted wardrobes, large impressive multi purpose fully finished basement and solarium with private pool. Modern villas located in a great central position close to the lagoon. Private gated resort with a main access entrance and 24 hours security. The resort is designed around an impressive 126.000 m2 green area. It comprises walking and cycling paths, sport facilities, paddle and tennis courts, a mini-golf course, gardens, dog parks, leisure areas, clubhouse.... Also in the central area is the jewel of the resort, a crystalclear artificial lake of almost 17.000m2 of water surface, surrounded by white sandy beaches and palm trees, bringing a piece of the Caribbean to the Murcia Region. There are 2 islands in the lake, one of them has its own bar, there are also "beach Chiringuitos" spread around the lake. The resort is strategically located less than 4 km from the beach and the town of Los Alcázares, where you can practice various water sports,