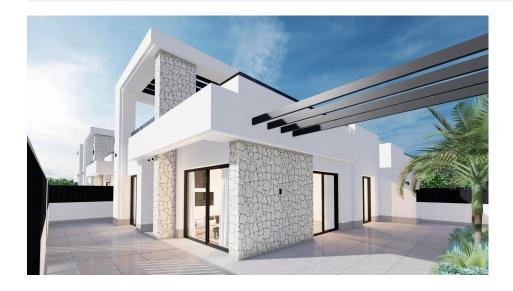

## **DESCRIPTION**

NEW BUILD QUADS IN PRIVATE GATED RESORT IN PROVINCE OF MURCIA New Build modern villas with 3 bedrooms, 2 bathrooms, open plan kitchen with spacious living room all on one level, fitted wardrobes, large impressive multi purpose fully finished basement and solarium with private pool. Modern villas located in a great central position close to the lagoon. Private gated resort with a main access entrance and 24 hours security. The resort is designed around an impressive 126.000 m2 green area. It comprises walking and cycling paths, sport facilities, paddle and tennis courts, a mini-golf course, gardens, dog parks, leisure areas, clubhouse.... Also in the central area is the jewel of the resort, a crystalclear artificial lake of almost 17.000m2 of water surface, surrounded by white sandy beaches and palm trees, bringing a piece of the Caribbean to the Murcia Region. There are 2 islands in the lake, one of them has its own bar, there are also "beach Chiringuitos" spread around the lake. The resort is strategically located less than 4 km from the beach and the town of Los Alcázares, where you can practice various water sports,