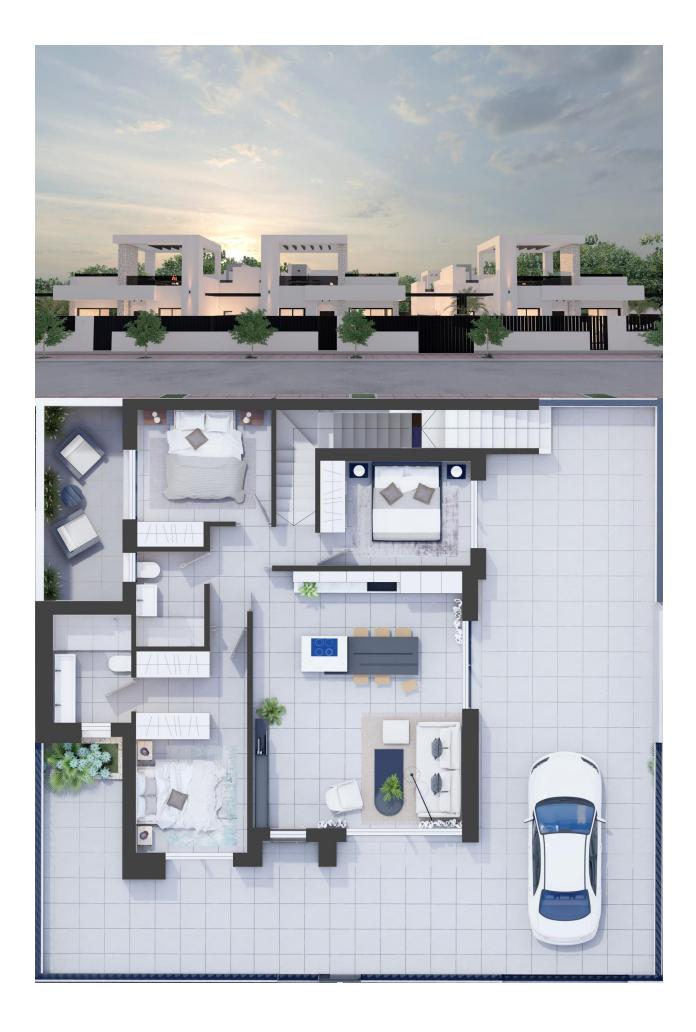

## TORRE PACHECO (SANTA ROSALIA LAKE AND LIFE RESORT)

INICO

| INFO             |                                                             |
|------------------|-------------------------------------------------------------|
| PRIX:            | 615.000 €                                                   |
| TYPE:            | Maison                                                      |
| CITY:            | Torre Pacheco<br>(Santa Rosalia<br>Lake and Life<br>Resort) |
| CHAMBRES:        | 3                                                           |
| Ba ENFANTS:      | 2                                                           |
| Built ( m2 ):    | 202                                                         |
| pas ( m2 ):      | 198                                                         |
| Terrasse ( m2 ): | 83                                                          |
| A ENFANTS:       | -                                                           |
| de plante:       | -                                                           |
| MESSAGE          | -                                                           |
|                  |                                                             |

## **DESCRIPTION**

NEW BUILD QUADS IN PRIVATE GATED RESORT IN PROVINCE OF MURCIA New Build modern villas with 3 bedrooms, 2 bathrooms, open plan kitchen with spacious living room all on one level, fitted wardrobes, large impressive multi purpose fully finished basement and solarium with private pool. Modern villas located in a great central position close to the lagoon. Private gated resort with a main access entrance and 24 hours security. The resort is designed around an impressive 126.000 m2 green area. It comprises walking and cycling paths, sport facilities, paddle and tennis courts, a mini-golf course, gardens, dog parks, leisure areas, clubhouse.... Also in the central area is the jewel of the resort, a crystalclear artificial lake of almost 17.000m2 of water surface, surrounded by white sandy beaches and palm trees, bringing a piece of the Caribbean to the Murcia Region. There are 2 islands in the lake, one of them has its own bar, there are also "beach Chiringuitos" spread around the lake. The resort is strategically located less than 4 km from the beach and the town of Los Alcázares, where you can practice various water sports,