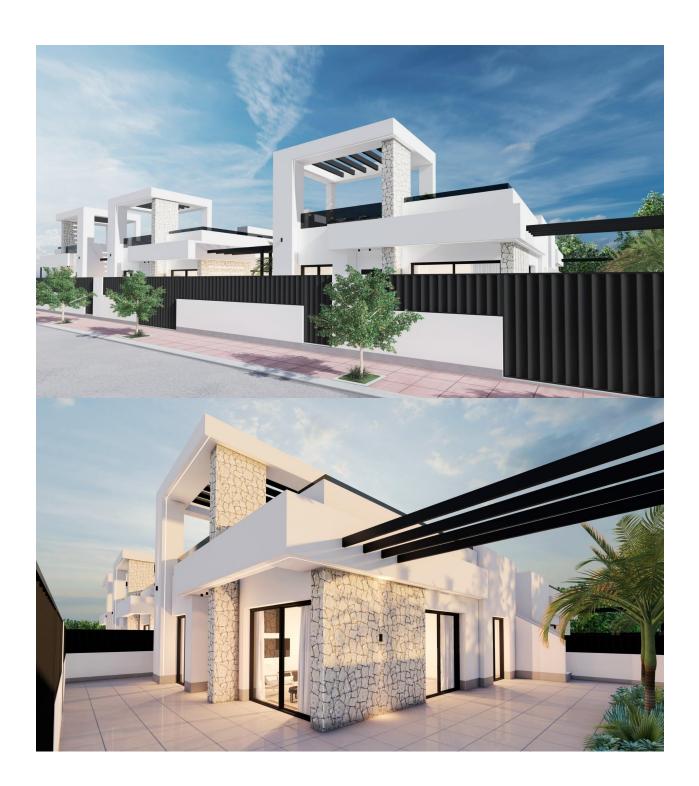

## **DESCRIPTION**

NEW BUILD QUADS IN PRIVATE GATED RESORT IN PROVINCE OF MURCIA New Build modern villas with 3 bedrooms, 2 bathrooms, open plan kitchen with spacious living room all on one level, fitted wardrobes, large impressive multi purpose fully finished basement and solarium with private pool. Modern villas located in a great central position close to the lagoon. Private gated resort with a main access entrance and 24 hours security. The resort is designed around an impressive 126.000 m2 green area. It comprises walking and cycling paths, sport facilities, paddle and tennis courts, a mini-golf course, gardens, dog parks, leisure areas, clubhouse.... Also in the central area is the jewel of the resort, a crystalclear artificial lake of almost 17.000m2 of water surface, surrounded by white sandy beaches and palm trees, bringing a piece of the Caribbean to the Murcia Region. There are 2 islands in the lake, one of them has its own bar, there are also "beach Chiringuitos" spread around the lake. The resort is strategically located less than 4 km from the beach and the town of Los Alcázares, where you can practice various water sports,