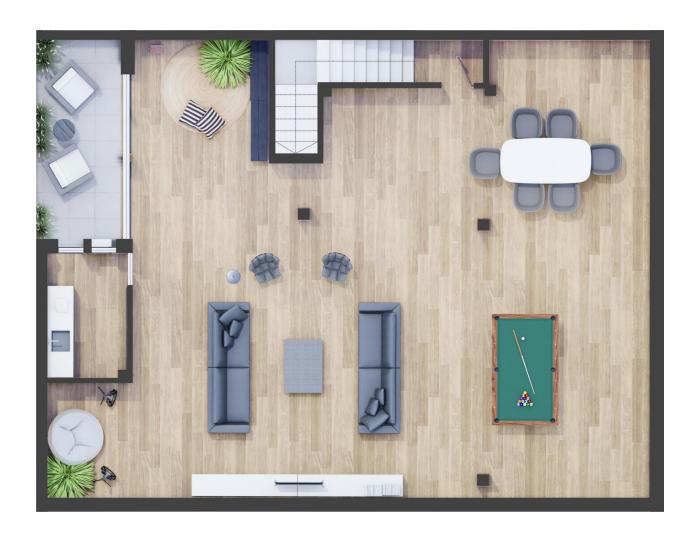

## **DESCRIPTION**

NEW BUILD QUADS IN PRIVATE GATED RESORT IN PROVINCE OF MURCIA New Build modern villas with 3 bedrooms, 2 bathrooms, open plan kitchen with spacious living room all on one level, fitted wardrobes, large impressive multi purpose fully finished basement and solarium with private pool. Modern villas located in a great central position close to the lagoon. Private gated resort with a main access entrance and 24 hours security. The resort is designed around an impressive 126.000 m2 green area. It comprises walking and cycling paths, sport facilities, paddle and tennis courts, a mini-golf course, gardens, dog parks, leisure areas, clubhouse.... Also in the central area is the jewel of the resort, a crystalclear artificial lake of almost 17.000m2 of water surface, surrounded by white sandy beaches and palm trees, bringing a piece of the Caribbean to the Murcia Region. There are 2 islands in the lake, one of them has its own bar, there are also "beach Chiringuitos" spread around the lake. The resort is strategically located less than 4 km from the beach and the town of Los Alcázares, where you can practice various water sports,