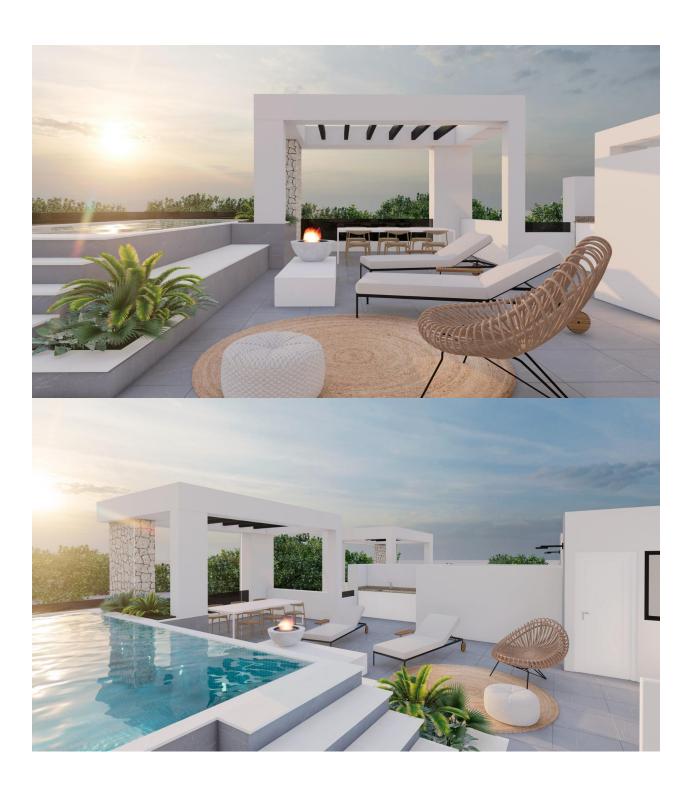

## **DESCRIPTION**

NEW BUILD QUADS IN PRIVATE GATED RESORT IN PROVINCE OF MURCIA New Build modern villas with 3 bedrooms, 2 bathrooms, open plan kitchen with spacious living room all on one level, fitted wardrobes, large impressive multi purpose fully finished basement and solarium with private pool. Modern villas located in a great central position close to the lagoon. Private gated resort with a main access entrance and 24 hours security. The resort is designed around an impressive 126.000 m2 green area. It comprises walking and cycling paths, sport facilities, paddle and tennis courts, a mini-golf course, gardens, dog parks, leisure areas, clubhouse.... Also in the central area is the jewel of the resort, a crystalclear artificial lake of almost 17.000m2 of water surface, surrounded by white sandy beaches and palm trees, bringing a piece of the Caribbean to the Murcia Region. There are 2 islands in the lake, one of them has its own bar, there are also "beach Chiringuitos" spread around the lake. The resort is strategically located less than 4 km from the beach and the town of Los Alcázares, where you can practice various water sports,