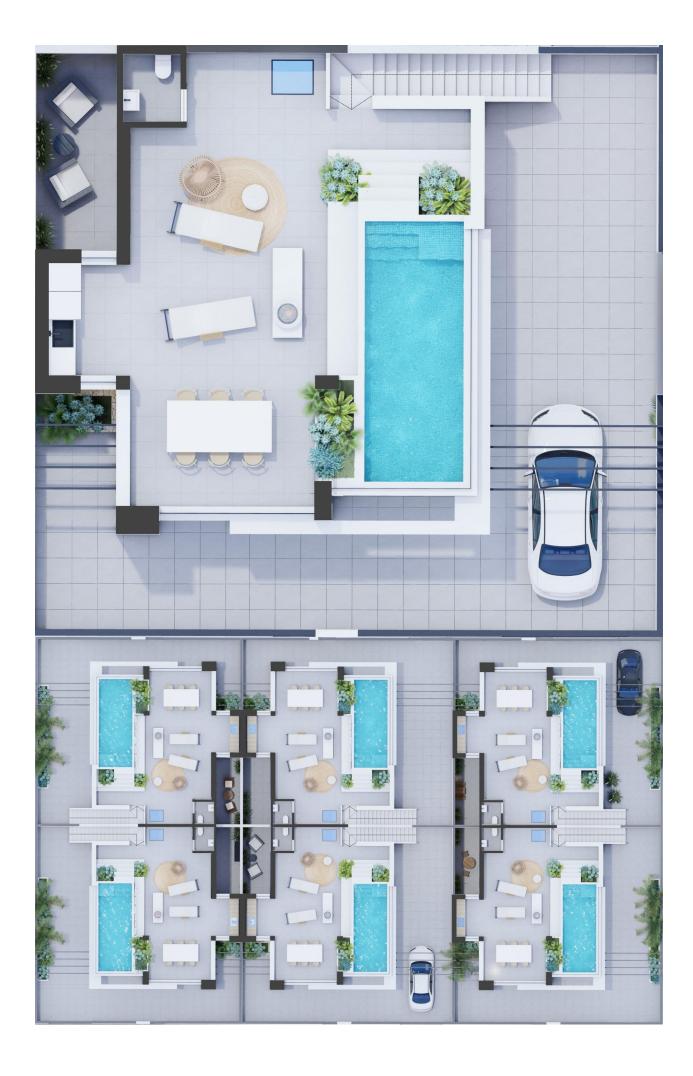

## **DESCRIPTION**

NEW BUILD QUADS IN PRIVATE GATED RESORT IN PROVINCE OF MURCIA New Build modern villas with 3 bedrooms, 2 bathrooms, open plan kitchen with spacious living room all on one level, fitted wardrobes, large impressive multi purpose fully finished basement and solarium with private pool. Modern villas located in a great central position close to the lagoon. Private gated resort with a main access entrance and 24 hours security. The resort is designed around an impressive 126.000 m2 green area. It comprises walking and cycling paths, sport facilities, paddle and tennis courts, a mini-golf course, gardens, dog parks, leisure areas, clubhouse.... Also in the central area is the jewel of the resort, a crystalclear artificial lake of almost 17.000m2 of water surface, surrounded by white sandy beaches and palm trees, bringing a piece of the Caribbean to the Murcia Region. There are 2 islands in the lake, one of them has its own bar, there are also "beach Chiringuitos" spread around the lake. The resort is strategically located less than 4 km from the beach and the town of Los Alcázares, where you can practice various water sports,

surrounded by several golf courses and the city of Cartagena less than 15 minutes by car and 22 km from Murcia airport, therefore having a wide cultural, gastronomic and sports offer within reach.