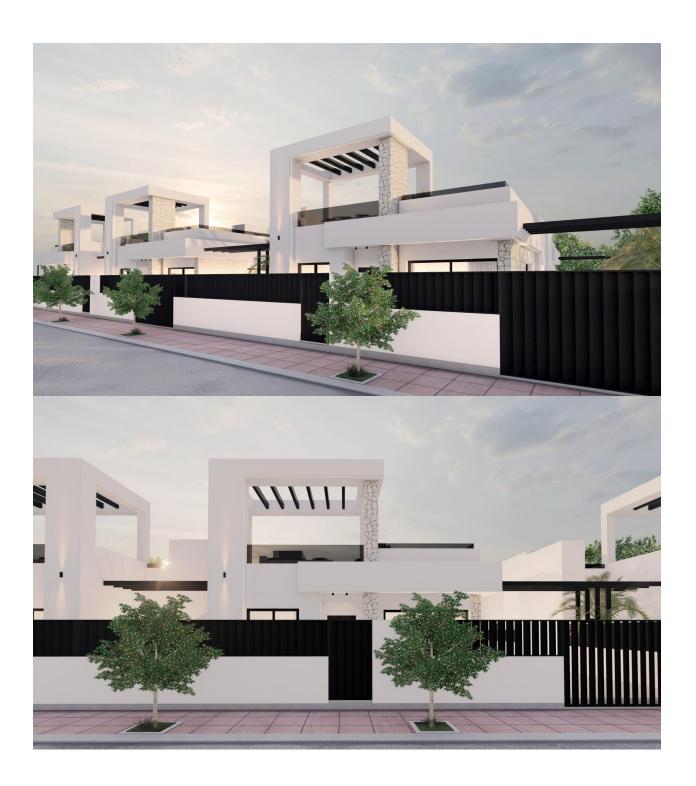

## **DESCRIPTION**

NEW BUILD QUADS IN PRIVATE GATED RESORT IN PROVINCE OF MURCIA New Build modern villas with 3 bedrooms, 2 bathrooms, open plan kitchen with spacious living room all on one level, fitted wardrobes, large impressive multi purpose fully finished basement and solarium with private pool. Modern villas located in a great central position close to the lagoon. Private gated resort with a main access entrance and 24 hours security. The resort is designed around an impressive 126.000 m2 green area. It comprises walking and cycling paths, sport facilities, paddle and tennis courts, a mini-golf course, gardens, dog parks, leisure areas, clubhouse.... Also in the central area is the jewel of the resort, a crystalclear artificial lake of almost 17.000m2 of water surface, surrounded by white sandy beaches and palm trees, bringing a piece of the Caribbean to the Murcia Region. There are 2 islands in the lake, one of them has its own bar, there are also "beach Chiringuitos" spread around the lake. The resort is strategically located less than 4 km from the beach and the town of Los Alcázares, where you can practice various water sports,