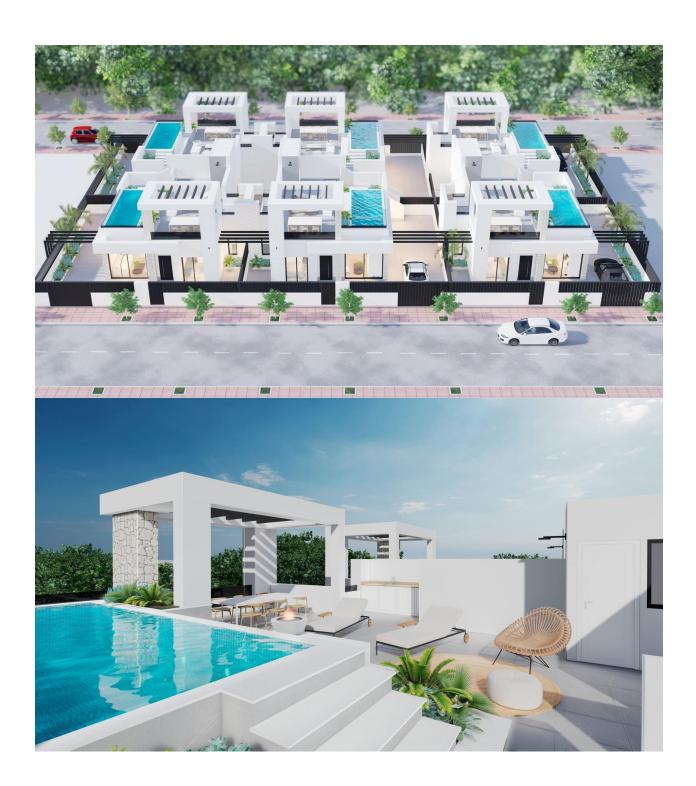

## **DESCRIPTION**

NEW BUILD QUADS IN PRIVATE GATED RESORT IN PROVINCE OF MURCIA New Build modern villas with 3 bedrooms, 2 bathrooms, open plan kitchen with spacious living room all on one level, fitted wardrobes, large impressive multi purpose fully finished basement and solarium with private pool. Modern villas located in a great central position close to the lagoon. Private gated resort with a main access entrance and 24 hours security. The resort is designed around an impressive 126.000 m2 green area. It comprises walking and cycling paths, sport facilities, paddle and tennis courts, a mini-golf course, gardens, dog parks, leisure areas, clubhouse.... Also in the central area is the jewel of the resort, a crystalclear artificial lake of almost 17.000m2 of water surface, surrounded by white sandy beaches and palm trees, bringing a piece of the Caribbean to the Murcia Region. There are 2 islands in the lake, one of them has its own bar, there are also "beach Chiringuitos" spread around the lake. The resort is strategically located less than 4 km from the beach and the town of Los Alcázares, where you can practice various water sports,