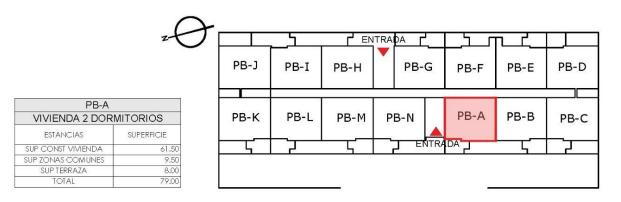

REF: # 11995 BENIJOFAR

| INFO             |             |
|------------------|-------------|
| PRIX:            | 253.000 €   |
| TYPE:            | Appartement |
| CITY:            | Benijofar   |
| CHAMBRES:        | 2           |
| Ba ENFANTS:      | 2           |
| Built ( m2 ):    | 61          |
| pas ( m2 ):      | -           |
| Terrasse ( m2 ): | 8           |
| A ENFANTS:       | -           |
| de plante:       | -           |
| MESSAGE          | -           |

## **DESCRIPTION**

NEW BUILD RESIDENTIAL IN BENIJOFAR New Build residential with communal rooftop pool located in the centre of the charming village of Benijofar. You can choose modern apartments with terraces or penthouses with solarium. New Build modern properties with an open plan kitchen and living room, 2 and 3 bedrooms, 2 bathrooms, terraces. An options underground parking space at an extra cost. Benijofar it is a lovely village with a charming church and an attractive square/plaza located inland on the Southern Costa Blanca, close to the tourist resorts of Guardamar del Segura and Torrevieja. Benijofar is also a popular place to stay for the summer holidays as it is close enough to the coastal resorts yet quiet enough to be able to get away from it all. There are several golf courses close by as well as water parks in nearby Rojales and Torrevieja. The nearest and best beaches to Benijofar are about fifteen minutes away by car and are some of the best beaches on the Southern Costa Blanca, at Guardamar del Segura and Torrevieja. There are also regular bus services from Benijofar to Guardamar del Segura and Torrevieja with easy access to the beaches. 20 minutes drive to Alicante airport with regular flights all over Europe.