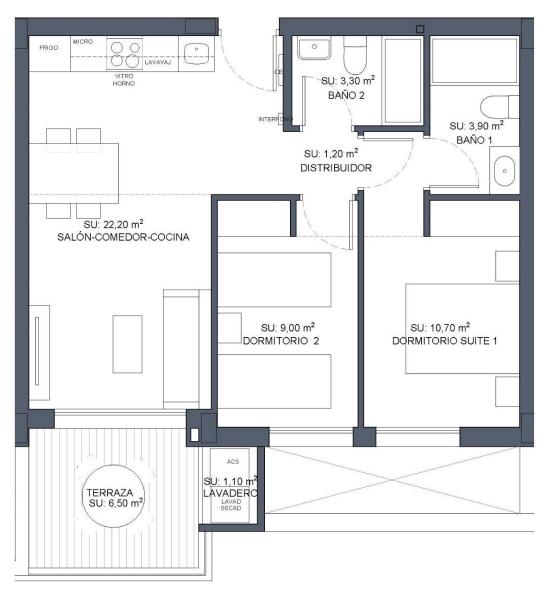

REF: # 11995 BENIJOFAR

| INFO             |             |
|------------------|-------------|
| PRIX:            | 253.000 €   |
| TYPE:            | Appartement |
| CITY:            | Benijofar   |
| CHAMBRES:        | 2           |
| Ba ENFANTS:      | 2           |
| Built ( m2 ):    | 61          |
| pas ( m2 ):      | -           |
| Terrasse ( m2 ): | 8           |
| A ENFANTS:       | -           |
| de plante:       | -           |
| MESSAGE          | -           |

## **DESCRIPTION**

NEW BUILD RESIDENTIAL IN BENIJOFAR New Build residential with communal rooftop pool located in the centre of the charming village of Benijofar. You can choose modern apartments with terraces or penthouses with solarium. New Build modern properties with an open plan kitchen and living room, 2 and 3 bedrooms, 2 bathrooms, terraces. An options underground parking space at an extra cost. Benijofar it is a lovely village with a charming church and an attractive square/plaza located inland on the Southern Costa Blanca, close to the tourist resorts of Guardamar del Segura and Torrevieja. Benijofar is also a popular place to stay for the summer holidays as it is close enough to the coastal resorts yet quiet enough to be able to get away from it all. There are several golf courses close by as well as water parks in nearby Rojales and Torrevieja. The nearest and best beaches to Benijofar are about fifteen minutes away by car and are some of the best beaches on the Southern Costa Blanca, at Guardamar del Segura and Torrevieja. There are also regular bus services from Benijofar to Guardamar del Segura and Torrevieja with easy access to the beaches. 20 minutes drive to Alicante airport with regular flights all over Europe.