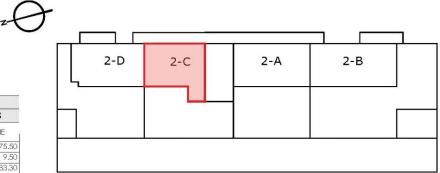

REF: # 11992 BENIJOFAR

| INFO             |           |
|------------------|-----------|
| PRIX:            | 441.000 € |
| TYPE:            |           |
| CITY:            | Benijofar |
| CHAMBRES:        | 2         |
| Ba ENFANTS:      | 2         |
| Built ( m2 ):    | 75        |
| pas ( m2 ):      | -         |
| Terrasse ( m2 ): | 156       |
| A ENFANTS:       | -         |
| de plante:       | -         |
| MESSAGE          | -         |