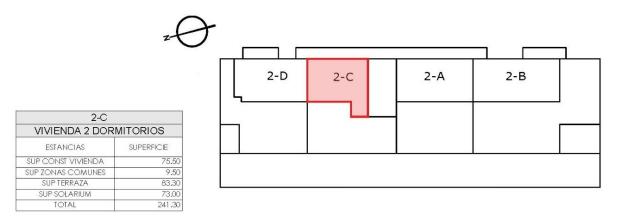

REF: # 11992 BENIJOFAR

| INFO             |           |
|------------------|-----------|
| PRIX:            | 441.000 € |
| TYPE:            |           |
| CITY:            | Benijofar |
| CHAMBRES:        | 2         |
| Ba ENFANTS:      | 2         |
| Built ( m2 ):    | 75        |
| pas ( m2 ):      | -         |
| Terrasse ( m2 ): | 156       |
| A ENFANTS:       | -         |
| de plante:       | -         |
| MESSAGE          | -         |

## **DESCRIPTION**

NEW BUILD RESIDENTIAL IN BENIJOFAR New Build residential with communal rooftop pool located in the centre of the charming village of Benijofar. You can choose modern apartments with terraces or penthouses with solarium. New Build modern properties with an open plan kitchen and living room, 2 and 3 bedrooms, 2 bathrooms, terraces. An options underground parking space at an extra cost. Benijofar it is a lovely village with a charming church and an attractive square/plaza located inland on the Southern Costa Blanca, close to the tourist resorts of Guardamar del Segura and Torrevieja. Benijofar is also a popular place to stay for the summer holidays as it is close enough to the coastal resorts yet quiet enough to be able to get away from it all. There are several golf courses close by as well as water parks in nearby Rojales and Torrevieja. The nearest and best beaches to Benijofar are about fifteen minutes away by car and are some of the best beaches on the Southern Costa Blanca, at Guardamar del Segura and Torrevieja. There are also regular bus services from Benijofar to Guardamar del Segura and Torrevieja with easy access to the beaches. 20 minutes drive to Alicante airport with regular flights all over Europe.