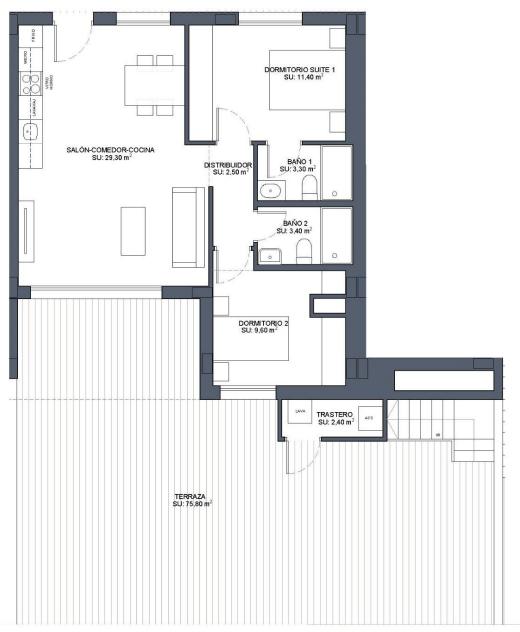

REF: # 11992 BENIJOFAR

| INFO             |           |
|------------------|-----------|
| PRIX:            | 441.000 € |
| TYPE:            |           |
| CITY:            | Benijofar |
| CHAMBRES:        | 2         |
| Ba ENFANTS:      | 2         |
| Built ( m2 ):    | 75        |
| pas ( m2 ):      | -         |
| Terrasse ( m2 ): | 156       |
| A ENFANTS:       | -         |
| de plante:       | -         |
| MESSAGE          | -         |

## **DESCRIPTION**

NEW BUILD RESIDENTIAL IN BENIJOFAR New Build residential with communal rooftop pool located in the centre of the charming village of Benijofar. You can choose modern apartments with terraces or penthouses with solarium. New Build modern properties with an open plan kitchen and living room, 2 and 3 bedrooms, 2 bathrooms, terraces. An options underground parking space at an extra cost. Benijofar it is a lovely village with a charming church and an attractive square/plaza located inland on the Southern Costa Blanca, close to the tourist resorts of Guardamar del Segura and Torrevieja. Benijofar is also a popular place to stay for the summer holidays as it is close enough to the coastal resorts yet quiet enough to be able to get away from it all. There are several golf courses close by as well as water parks in nearby Rojales and Torrevieja. The nearest and best beaches to Benijofar are about fifteen minutes away by car and are some of the best beaches on the Southern Costa Blanca, at Guardamar del Segura and Torrevieja. There are also regular bus services from Benijofar to Guardamar del Segura and Torrevieja with easy access to the beaches. 20 minutes drive to Alicante airport with regular flights all over Europe.