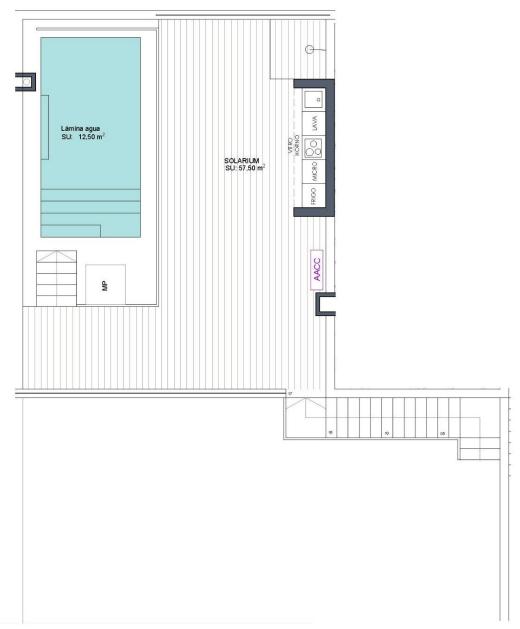

## **DESCRIPTION**

NEW BUILD RESIDENTIAL IN BENIJOFAR New Build residential with communal rooftop pool located in the centre of the charming village of Benijofar. You can choose modern apartments with terraces or penthouses with solarium. New Build modern properties with an open plan kitchen and living room, 2 and 3 bedrooms, 2 bathrooms, terraces. An options underground parking space at an extra cost. Benijofar it is a lovely village with a charming church and an attractive square/plaza located inland on the Southern Costa Blanca, close to the tourist resorts of Guardamar del Segura and Torrevieja. Benijofar is also a popular place to stay for the summer holidays as it is close enough to the coastal resorts yet quiet enough to be able to get away from it all. There are several golf courses close by as well as water parks in nearby Rojales and Torrevieja. The nearest and best beaches to Benijofar are about fifteen minutes away by car and are some of the best beaches on the Southern Costa Blanca, at Guardamar del Segura and Torrevieja. There are also regular bus services from Benijofar to Guardamar del Segura and Torrevieja with easy access to the beaches. 20 minutes drive to Alicante airport with regular flights all over Europe.