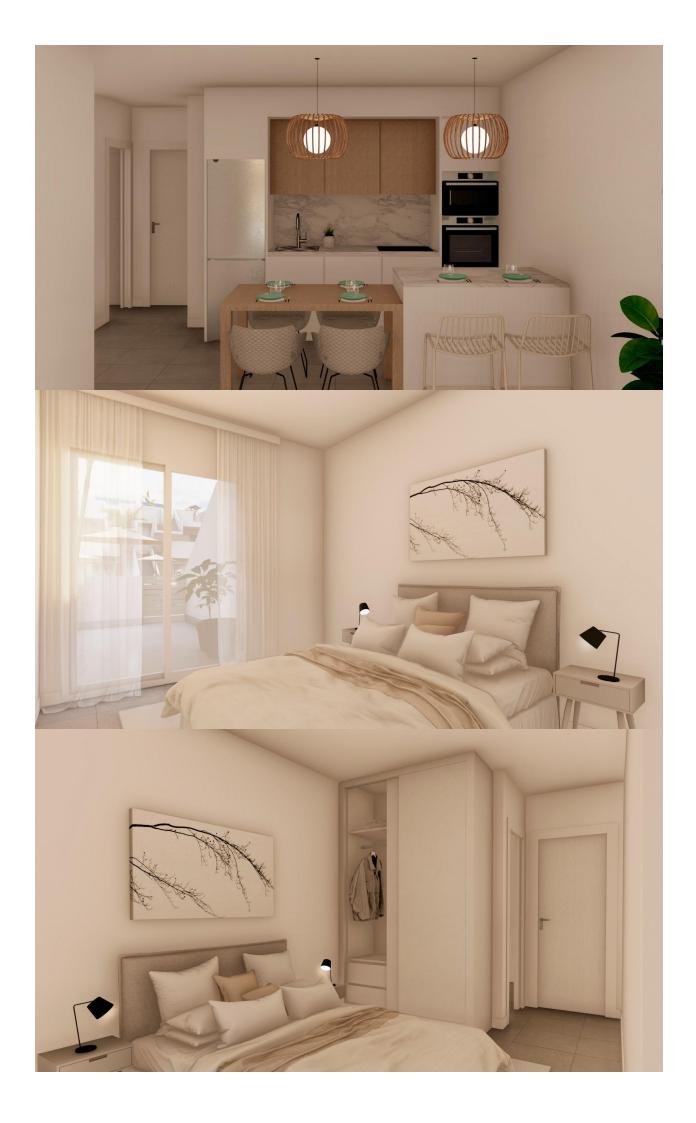

### DESCRIPTION

NEW BUILD BUNGALOWS IN ROLDAN New Build gated residential complex of bungalow apartments located in Roldán, Murcia. These exclusive bungalows are designed with 3 bedrooms and 2 bathrooms, terrace on the ground floor and with 2 bedrooms and 2 bathrooms and solarium for the upper floor. The interiors, elegant and functional, have high quality floors, fully fitted kitchens in white combined with imitation wood, including electrical appliances. The bathrooms have a vanity unit with washbasin and light. The bedrooms include lined wardrobes with drawers and sliding doors and each property has pre-installation for ducted air conditioning. The exteriors are not less impressive, including a communal swimming pool and a beautiful sport area and childrens playground on artificial grass to enjoy. Each property has parking space. Storerooms are optional at an extra cost. Roldan itself is a traditional town with all the local amenities you will need including Supermarkets, Restaurants, Bars, Health Clinic, Pharmacy, Police Station, Petrol Station, Mechanics, Dentists, Doctors and more. The nearby golf resorts of La Torre, & Terrazas are easily accessible, Corvera Airport is 15 minutes away & the beaches of the Mar Menor just 20 minutes drive.