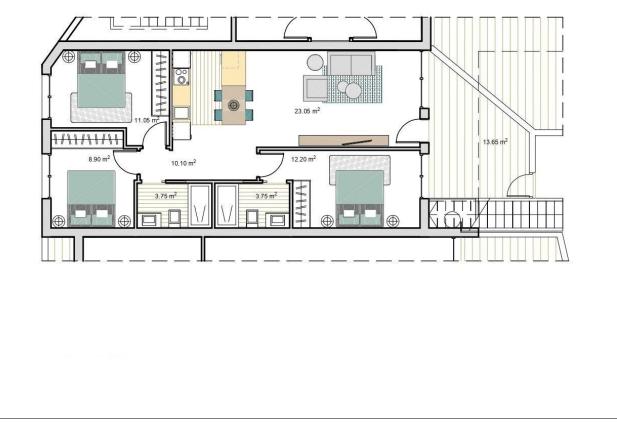

# PROPERTY GALLERY

VIVIENDA 0E - 3 DORMITORIOS

| Sup. Construída:               | 80.60 m2 |
|--------------------------------|----------|
| Sup. Jardín:                   | 13.65 m2 |
| Sup. Porche incluido en jardín | 7.30 m2  |
| Sup. Aparcamiento:             | 12.50 m2 |