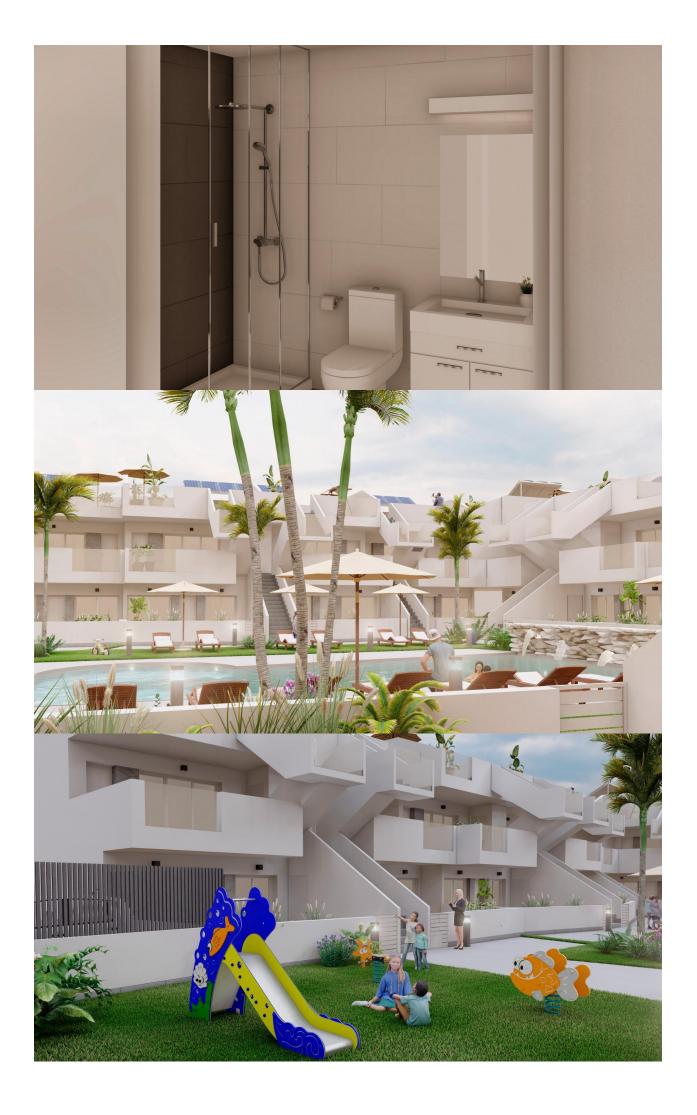

### DESCRIPTION

NEW BUILD BUNGALOWS IN ROLDAN New Build gated residential complex of bungalow apartments located in Roldán, Murcia. These exclusive bungalows are designed with 3 bedrooms and 2 bathrooms, terrace on the ground floor and with 2 bedrooms and 2 bathrooms and solarium for the upper floor. The interiors, elegant and functional, have high quality floors, fully fitted kitchens in white combined with imitation wood, including electrical appliances. The bathrooms have a vanity unit with washbasin and light. The bedrooms include lined wardrobes with drawers and sliding doors and each property has pre-installation for ducted air conditioning. The exteriors are not less impressive, including a communal swimming pool and a beautiful sport area and childrens playground on artificial grass to enjoy. Each property has parking space. Storerooms are optional at an extra cost. Roldan itself is a traditional town with all the local amenities you will need including Supermarkets, Restaurants, Bars, Health Clinic, Pharmacy, Police Station, Petrol Station, Mechanics, Dentists, Doctors and more. The nearby golf resorts of La Torre, & Terrazas are easily accessible, Corvera Airport is 15 minutes away & the beaches of the Mar Menor just 20 minutes drive.