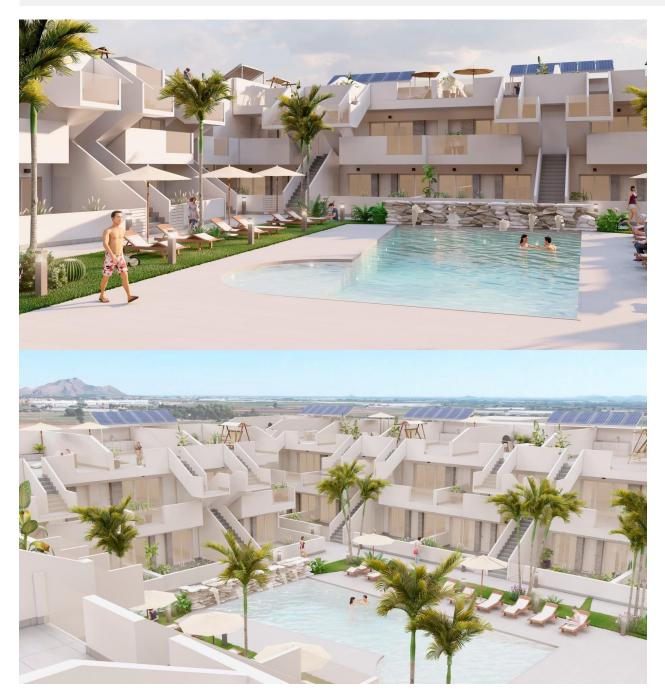

### DESCRIPTION

NEW BUILD BUNGALOWS IN ROLDAN New Build gated residential complex of bungalow apartments located in Roldán, Murcia. These exclusive bungalows are designed with 3 bedrooms and 2 bathrooms, terrace on the ground floor and with 2 bedrooms and 2 bathrooms and solarium for the upper floor. The interiors, elegant and functional, have high quality floors, fully fitted kitchens in white combined with imitation wood, including electrical appliances. The bathrooms have a vanity unit with washbasin and light. The bedrooms include lined wardrobes with drawers and sliding doors and each property has pre-installation for ducted air conditioning. The exteriors are not less impressive, including a communal swimming pool and a beautiful sport area and childrens playground on artificial grass to enjoy. Each property has parking space. Storerooms are optional at an extra cost. Roldan itself is a traditional town with all the local amenities you will need including Supermarkets, Restaurants, Bars, Health Clinic, Pharmacy, Police Station, Petrol Station, Mechanics, Dentists, Doctors and more. The nearby golf resorts of La Torre, & Terrazas are easily accessible, Corvera Airport is 15 minutes away & the beaches of the Mar Menor just 20 minutes drive.