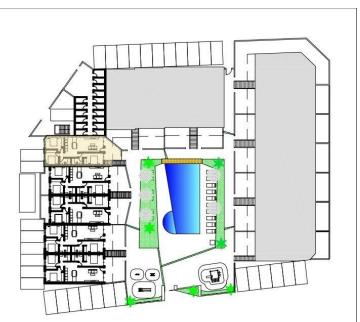

### DESCRIPTION

NEW BUILD BUNGALOWS IN ROLDAN New Build gated residential complex of bungalow apartments located in Roldán, Murcia. These exclusive bungalows are designed with 3 bedrooms and 2 bathrooms, terrace on the ground floor and with 2 bedrooms and 2 bathrooms and solarium for the upper floor. The interiors, elegant and functional, have high quality floors, fully fitted kitchens in white combined with imitation wood, including electrical appliances. The bathrooms have a vanity unit with washbasin and light. The bedrooms include lined wardrobes with drawers and sliding doors and each property has pre-installation for ducted air conditioning. The exteriors are not less impressive, including a communal swimming pool and a beautiful sport area and childrens playground on artificial grass to enjoy. Each property has parking space. Storerooms are optional at an extra cost. Roldan itself is a traditional town with all the local amenities you will need including Supermarkets, Restaurants, Bars, Health Clinic, Pharmacy, Police Station, Petrol Station, Mechanics, Dentists, Doctors and more. The nearby golf resorts of La Torre, & Terrazas are easily accessible, Corvera Airport is 15 minutes away & the beaches of the Mar Menor just 20 minutes drive.