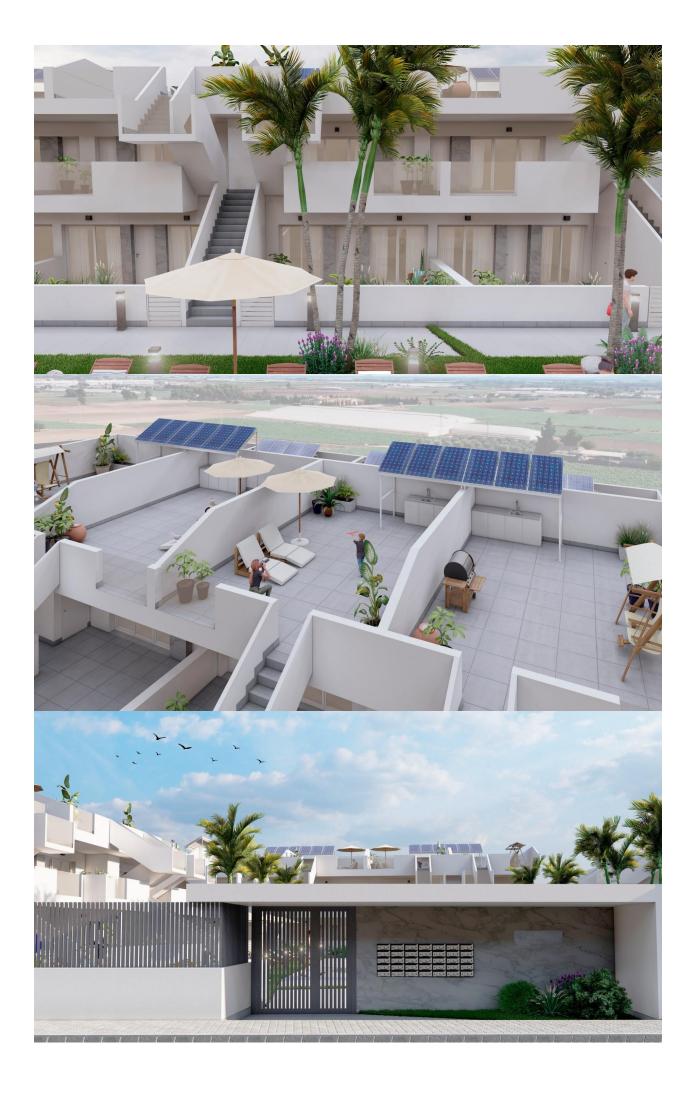

### DESCRIPTION

NEW BUILD BUNGALOWS IN ROLDAN New Build gated residential complex of bungalow apartments located in Roldán, Murcia. These exclusive bungalows are designed with 3 bedrooms and 2 bathrooms, terrace on the ground floor and with 2 bedrooms and 2 bathrooms and solarium for the upper floor. The interiors, elegant and functional, have high quality floors, fully fitted kitchens in white combined with imitation wood, including electrical appliances. The bathrooms have a vanity unit with washbasin and light. The bedrooms include lined wardrobes with drawers and sliding doors and each property has pre-installation for ducted air conditioning. The exteriors are not less impressive, including a communal swimming pool and a beautiful sport area and childrens playground on artificial grass to enjoy. Each property has parking space. Storerooms are optional at an extra cost. Roldan itself is a traditional town with all the local amenities you will need including Supermarkets, Restaurants, Bars, Health Clinic, Pharmacy, Police Station, Petrol Station, Mechanics, Dentists, Doctors and more. The nearby golf resorts of La Torre, & Terrazas are easily accessible, Corvera Airport is 15 minutes away & the beaches of the Mar Menor just 20 minutes drive.