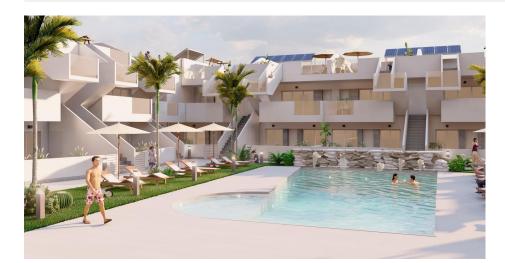

### DESCRIPTION

NEW BUILD BUNGALOWS IN ROLDAN New Build gated residential complex of bungalow apartments located in Roldán, Murcia. These exclusive bungalows are designed with 3 bedrooms and 2 bathrooms, terrace on the ground floor and with 2 bedrooms and 2 bathrooms and solarium for the upper floor. The interiors, elegant and functional, have high quality floors, fully fitted kitchens in white combined with imitation wood, including electrical appliances. The bathrooms have a vanity unit with washbasin and light. The bedrooms include lined wardrobes with drawers and sliding doors and each property has pre-installation for ducted air conditioning. The exteriors are not less impressive, including a communal swimming pool and a beautiful sport area and childrens playground on artificial grass to enjoy. Each property has parking space. Storerooms are optional at an extra cost. Roldan itself is a traditional town with all the local amenities you will need including Supermarkets, Restaurants, Bars, Health Clinic, Pharmacy, Police Station, Petrol Station, Mechanics, Dentists, Doctors and more. The nearby golf resorts of La Torre, & Terrazas are easily accessible, Corvera Airport is 15 minutes away & the beaches of the Mar Menor just 20 minutes drive.