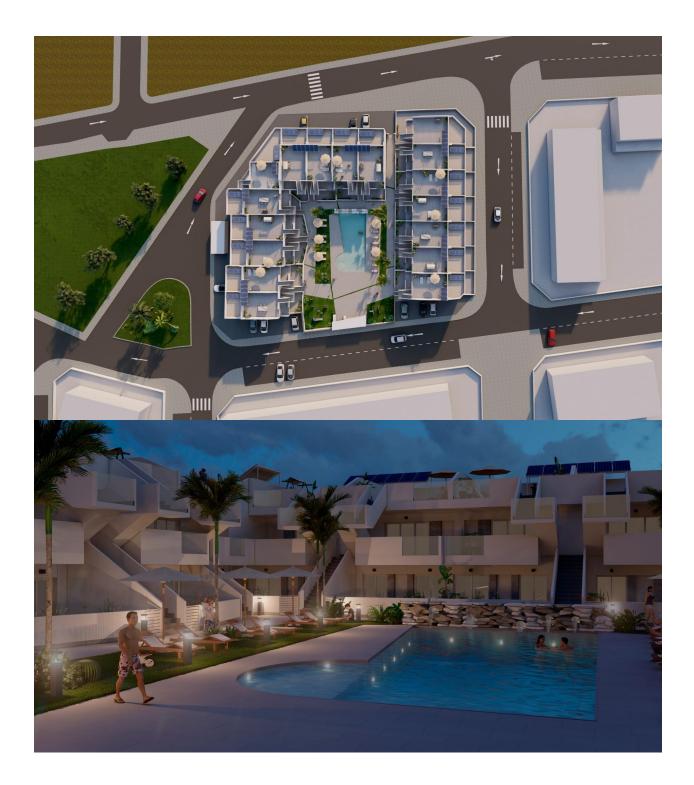

### DESCRIPTION

NEW BUILD BUNGALOWS IN ROLDAN New Build gated residential complex of bungalow apartments located in Roldán, Murcia. These exclusive bungalows are designed with 3 bedrooms and 2 bathrooms, terrace on the ground floor and with 2 bedrooms and 2 bathrooms and solarium for the upper floor. The interiors, elegant and functional, have high quality floors, fully fitted kitchens in white combined with imitation wood, including electrical appliances. The bathrooms have a vanity unit with washbasin and light. The bedrooms include lined wardrobes with drawers and sliding doors and each property has pre-installation for ducted air conditioning. The exteriors are not less impressive, including a communal swimming pool and a beautiful sport area and childrens playground on artificial grass to enjoy. Each property has parking space. Storerooms are optional at an extra cost. Roldan itself is a traditional town with all the local amenities you will need including Supermarkets, Restaurants, Bars, Health Clinic, Pharmacy, Police Station, Petrol Station, Mechanics, Dentists, Doctors and more. The nearby golf resorts of La Torre, & Terrazas are easily accessible, Corvera Airport is 15 minutes away & the beaches of the Mar Menor just 20 minutes drive.