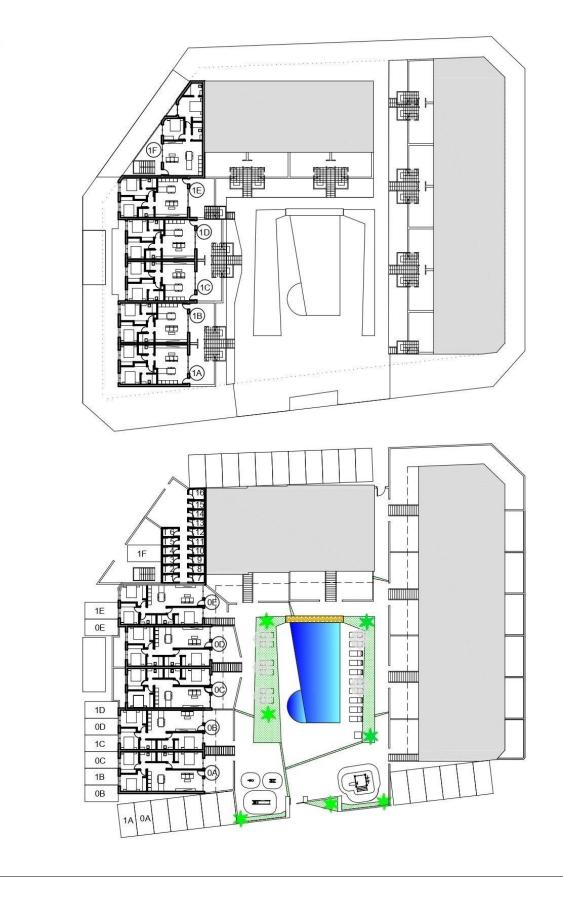

### DESCRIPTION

NEW BUILD BUNGALOWS IN ROLDAN New Build gated residential complex of bungalow apartments located in Roldán, Murcia. These exclusive bungalows are designed with 3 bedrooms and 2 bathrooms, terrace on the ground floor and with 2 bedrooms and 2 bathrooms and solarium for the upper floor. The interiors, elegant and functional, have high quality floors, fully fitted kitchens in white combined with imitation wood, including electrical appliances. The bathrooms have a vanity unit with washbasin and light. The bedrooms include lined wardrobes with drawers and sliding doors and each property has pre-installation for ducted air conditioning. The exteriors are not less impressive, including a communal swimming pool and a beautiful sport area and childrens playground on artificial grass to enjoy. Each property has parking space. Storerooms are optional at an extra cost. Roldan itself is a traditional town with all the local amenities you will need including Supermarkets, Restaurants, Bars, Health Clinic, Pharmacy, Police Station, Petrol Station, Mechanics, Dentists, Doctors and more. The nearby golf resorts of La Torre, & Terrazas are easily accessible, Corvera Airport is 15 minutes away & the beaches of the Mar Menor just 20 minutes drive.