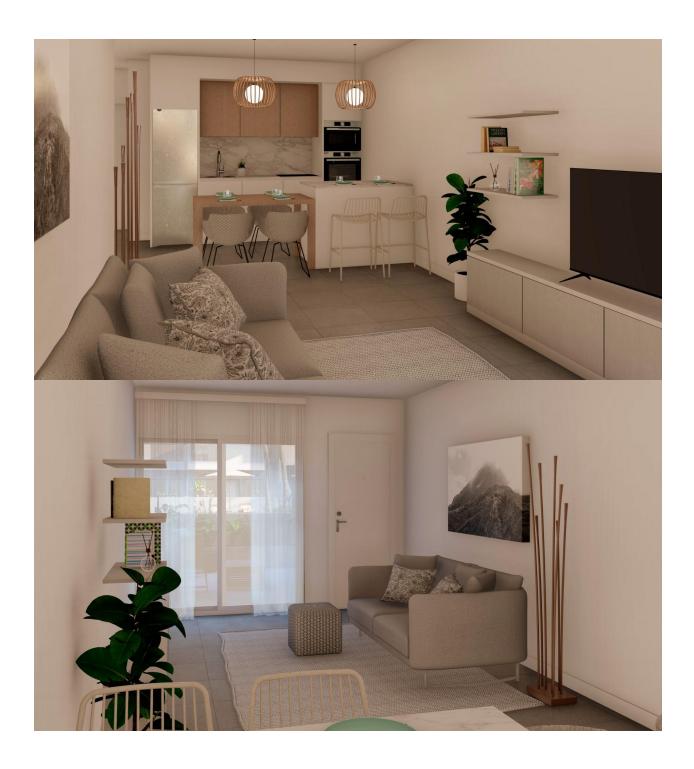

### DESCRIPTION

NEW BUILD BUNGALOWS IN ROLDAN New Build gated residential complex of bungalow apartments located in Roldán, Murcia. These exclusive bungalows are designed with 3 bedrooms and 2 bathrooms, terrace on the ground floor and with 2 bedrooms and 2 bathrooms and solarium for the upper floor. The interiors, elegant and functional, have high quality floors, fully fitted kitchens in white combined with imitation wood, including electrical appliances. The bathrooms have a vanity unit with washbasin and light. The bedrooms include lined wardrobes with drawers and sliding doors and each property has pre-installation for ducted air conditioning. The exteriors are not less impressive, including a communal swimming pool and a beautiful sport area and childrens playground on artificial grass to enjoy. Each property has parking space. Storerooms are optional at an extra cost. Roldan itself is a traditional town with all the local amenities you will need including Supermarkets, Restaurants, Bars, Health Clinic, Pharmacy, Police Station, Petrol Station, Mechanics, Dentists, Doctors and more. The nearby golf resorts of La Torre, & Terrazas are easily accessible, Corvera Airport is 15 minutes away & the beaches of the Mar Menor just 20 minutes drive.