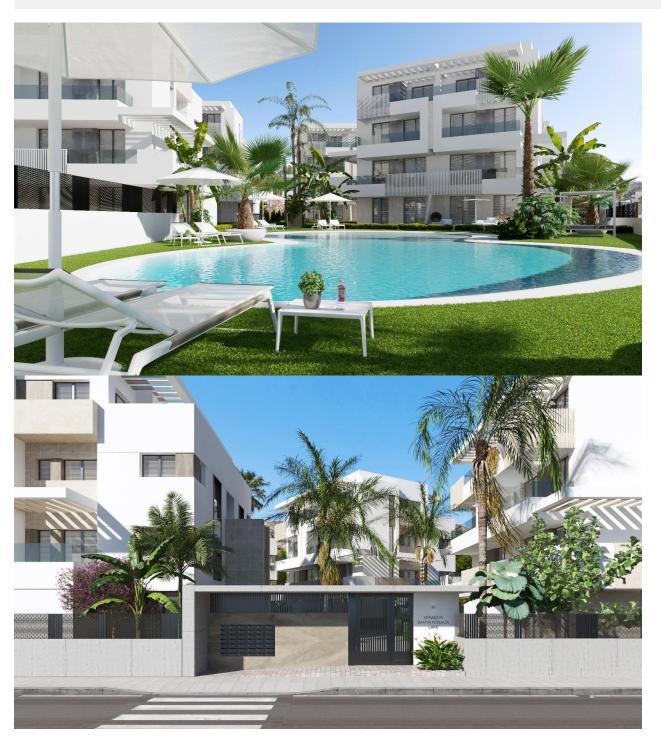

## DESCRIPTION

NEW BUILD APARTMENTS IN PRIVATE GATED RESORT IN PROVINCE OF MURCIA New Build residential complex of 6 blocks, a total of 42 apartments. Beautiful apartments have 3 and 2 bedrooms and 2 bathrooms with views of the large lake and green areas of this large luxury resort. Ground floor apartments with private garden, top floor apartments with private solarium. Complex has a communal pool and all the apartments have a parking pace and a storage room. Located in a private gated resort, with a main access entrance and 24 hours security. The resort is designed around an impressive 126.000 m2 green area. It comprises walking and cycling paths, sport facilities, paddle and tennis courts, a mini-golf course, gardens, dog parks, leisure areas, clubhouse.... Also in the central area is the jewel of the resort, a crystalclear artificial lake of almost 17.000m2 of water surface, surrounded by white sandy beaches and palm trees, bringing a piece of the Caribbean to the Murcia Region. There are 2 islands in the lake, one of them has its own bar, there are also "beach Chiringuitos" spread around the lake. The resort is strategically located less than 4 km from the beach and the town of Los Alcázares, where you can practice various water sports, surrounded by several golf courses and the city of Cartagena less than 15 minutes by car and 22 km from Murcia airport, therefore having a wide cultural, gastronomic and sports offer within reach.