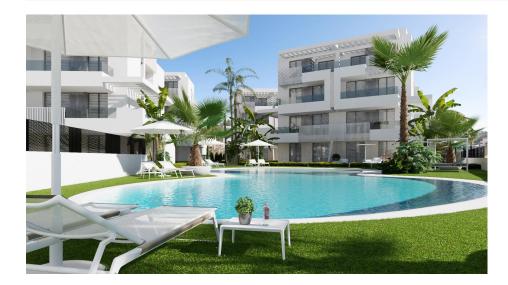

## DESCRIPTION

NEW BUILD APARTMENTS IN PRIVATE GATED RESORT IN PROVINCE OF MURCIA New Build residential complex of 6 blocks, a total of 42 apartments. Beautiful apartments have 3 and 2 bedrooms and 2 bathrooms with views of the large lake and green areas of this large luxury resort. Ground floor apartments with private garden, top floor apartments with private solarium. Complex has a communal pool and all the apartments have a parking pace and a storage room. Located in a private gated resort, with a main access entrance and 24 hours security. The resort is designed around an impressive 126.000 m2 green area. It comprises walking and cycling paths, sport facilities, paddle and tennis courts, a mini-golf course, gardens, dog parks, leisure areas, clubhouse.... Also in the central area is the jewel of the resort, a crystalclear artificial lake of almost 17.000m2 of water surface, surrounded by white sandy beaches and palm trees, bringing a piece of the Caribbean to the Murcia Region. There are 2 islands in the lake, one of them has its own bar, there are also "beach Chiringuitos" spread around the lake. The resort is strategically located less than 4 km from the beach and the town of Los Alcázares, where you can practice various water sports, surrounded by several golf courses and the city of Cartagena less than 15 minutes by car and 22 km from Murcia airport, therefore having a wide cultural, gastronomic and sports offer within reach.