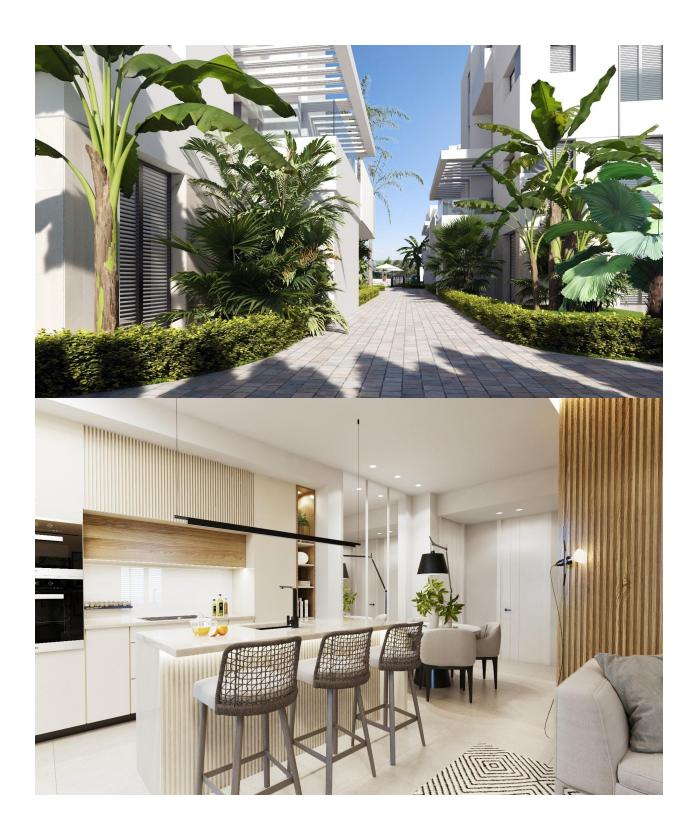

## DESCRIPTION

NEW BUILD APARTMENTS IN PRIVATE GATED RESORT IN PROVINCE OF MURCIA New Build residential complex of 6 blocks, a total of 42 apartments. Beautiful apartments have 3 and 2 bedrooms and 2 bathrooms with views of the large lake and green areas of this large luxury resort. Ground floor apartments with private garden, top floor apartments with private solarium. Complex has a communal pool and all the apartments have a parking pace and a storage room. Located in a private gated resort, with a main access entrance and 24 hours security. The resort is designed around an impressive 126.000 m2 green area. It comprises walking and cycling paths, sport facilities, paddle and tennis courts, a mini-golf course, gardens, dog parks, leisure areas, clubhouse.... Also in the central area is the jewel of the resort, a crystalclear artificial lake of almost 17.000m2 of water surface, surrounded by white sandy beaches and palm trees, bringing a piece of the Caribbean to the Murcia Region. There are 2 islands in the lake, one of them has its own bar, there are also "beach Chiringuitos" spread around the lake. The resort is strategically located less than 4 km from the beach and the town of Los Alcázares, where you can practice various water sports, surrounded by several golf courses and the city of Cartagena less than 15 minutes by car and 22 km from Murcia airport, therefore having a wide cultural, gastronomic and sports offer within reach.