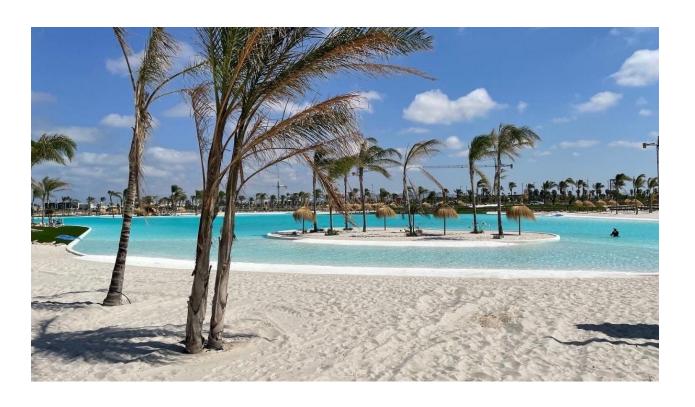

## DESCRIPTION

NEW BUILD APARTMENTS IN PRIVATE GATED RESORT IN PROVINCE OF MURCIA New Build residential complex of 6 blocks, a total of 42 apartments. Beautiful apartments have 3 and 2 bedrooms and 2 bathrooms with views of the large lake and green areas of this large luxury resort. Ground floor apartments with private garden, top floor apartments with private solarium. Complex has a communal pool and all the apartments have a parking pace and a storage room. Located in a private gated resort, with a main access entrance and 24 hours security. The resort is designed around an impressive 126.000 m2 green area. It comprises walking and cycling paths, sport facilities, paddle and tennis courts, a mini-golf course, gardens, dog parks, leisure areas, clubhouse.... Also in the central area is the jewel of the resort, a crystalclear artificial lake of almost 17.000m2 of water surface, surrounded by white sandy beaches and palm trees, bringing a piece of the Caribbean to the Murcia Region. There are 2 islands in the lake, one of them has its own bar, there are also "beach Chiringuitos" spread around the lake. The resort is strategically located less than 4 km from the beach and the town of Los Alcázares, where you can practice various water sports, surrounded by several golf courses and the city of Cartagena less than 15 minutes by car and 22 km from Murcia airport, therefore having a wide cultural, gastronomic and sports offer within reach.