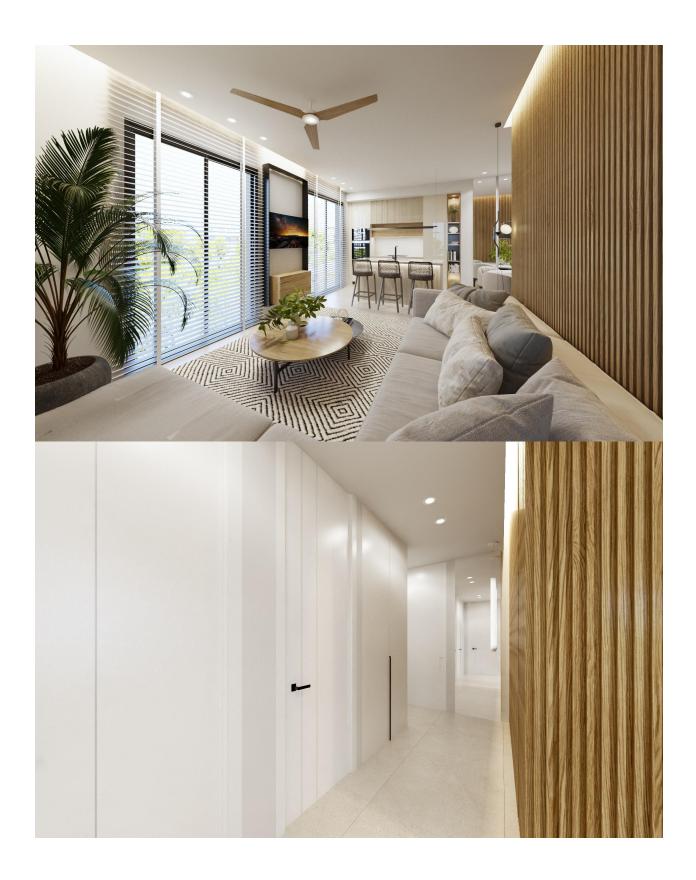

## DESCRIPTION

NEW BUILD APARTMENTS IN PRIVATE GATED RESORT IN PROVINCE OF MURCIA New Build residential complex of 6 blocks, a total of 42 apartments. Beautiful apartments have 3 and 2 bedrooms and 2 bathrooms with views of the large lake and green areas of this large luxury resort. Ground floor apartments with private garden, top floor apartments with private solarium. Complex has a communal pool and all the apartments have a parking pace and a storage room. Located in a private gated resort, with a main access entrance and 24 hours security. The resort is designed around an impressive 126.000 m2 green area. It comprises walking and cycling paths, sport facilities, paddle and tennis courts, a mini-golf course, gardens, dog parks, leisure areas, clubhouse.... Also in the central area is the jewel of the resort, a crystalclear artificial lake of almost 17.000m2 of water surface, surrounded by white sandy beaches and palm trees, bringing a piece of the Caribbean to the Murcia Region. There are 2 islands in the lake, one of them has its own bar, there are also "beach Chiringuitos" spread around the lake. The resort is strategically located less than 4 km from the beach and the town of Los Alcázares, where you can practice various water sports, surrounded by several golf courses and the city of Cartagena less than 15 minutes by car and 22 km from Murcia airport, therefore having a wide cultural, gastronomic and sports offer within reach.