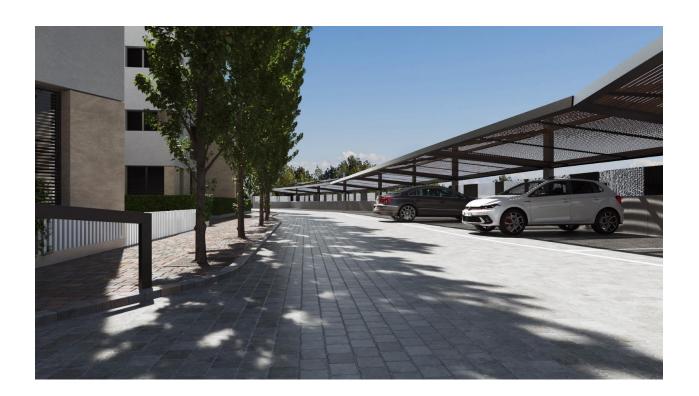

## DESCRIPTION

NEW BUILD APARTMENTS IN PRIVATE GATED RESORT IN PROVINCE OF MURCIA New Build residential complex of 6 blocks, a total of 42 apartments. Beautiful apartments have 3 and 2 bedrooms and 2 bathrooms with views of the large lake and green areas of this large luxury resort. Ground floor apartments with private garden, top floor apartments with private solarium. Complex has a communal pool and all the apartments have a parking pace and a storage room. Located in a private gated resort, with a main access entrance and 24 hours security. The resort is designed around an impressive 126.000 m2 green area. It comprises walking and cycling paths, sport facilities, paddle and tennis courts, a mini-golf course, gardens, dog parks, leisure areas, clubhouse.... Also in the central area is the jewel of the resort, a crystalclear artificial lake of almost 17.000m2 of water surface, surrounded by white sandy beaches and palm trees, bringing a piece of the Caribbean to the Murcia Region. There are 2 islands in the lake, one of them has its own bar, there are also "beach Chiringuitos" spread around the lake. The resort is strategically located less than 4 km from the beach and the town of Los Alcázares, where you can practice various water sports, surrounded by several golf courses and the city of Cartagena less than 15 minutes by car and 22 km from Murcia airport, therefore having a wide cultural, gastronomic and sports offer within reach.