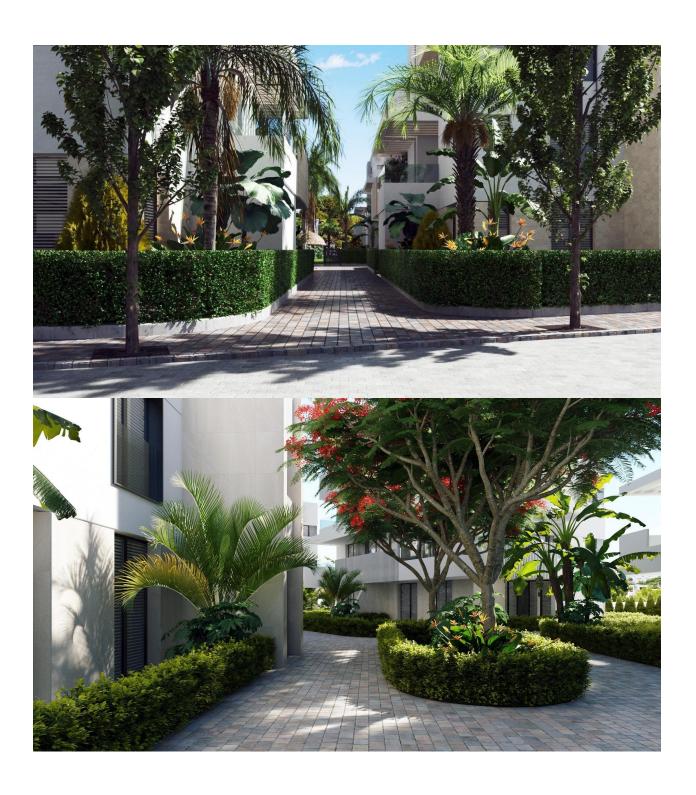

## DESCRIPTION

NEW BUILD APARTMENTS IN PRIVATE GATED RESORT IN PROVINCE OF MURCIA New Build residential complex of 6 blocks, a total of 42 apartments. Beautiful apartments have 3 and 2 bedrooms and 2 bathrooms with views of the large lake and green areas of this large luxury resort. Ground floor apartments with private garden, top floor apartments with private solarium. Complex has a communal pool and all the apartments have a parking pace and a storage room. Located in a private gated resort, with a main access entrance and 24 hours security. The resort is designed around an impressive 126.000 m2 green area. It comprises walking and cycling paths, sport facilities, paddle and tennis courts, a mini-golf course, gardens, dog parks, leisure areas, clubhouse.... Also in the central area is the jewel of the resort, a crystalclear artificial lake of almost 17.000m2 of water surface, surrounded by white sandy beaches and palm trees, bringing a piece of the Caribbean to the Murcia Region. There are 2 islands in the lake, one of them has its own bar, there are also "beach Chiringuitos" spread around the lake. The resort is strategically located less than 4 km from the beach and the town of Los Alcázares, where you can practice various water sports, surrounded by several golf courses and the city of Cartagena less than 15 minutes by car and 22 km from Murcia airport, therefore having a wide cultural, gastronomic and sports offer within reach.