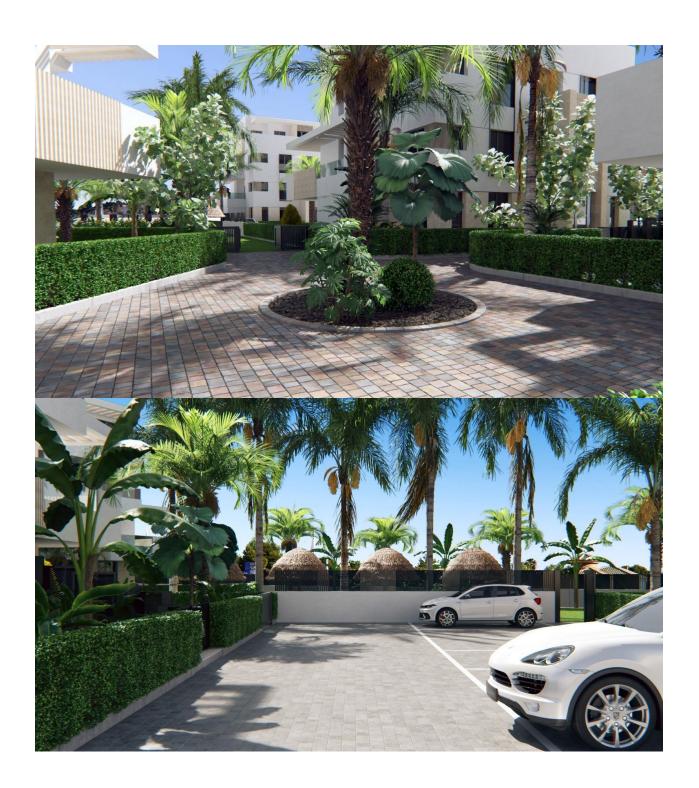

## DESCRIPTION

NEW BUILD APARTMENTS IN PRIVATE GATED RESORT IN PROVINCE OF MURCIA New Build residential complex of 6 blocks, a total of 42 apartments. Beautiful apartments have 3 and 2 bedrooms and 2 bathrooms with views of the large lake and green areas of this large luxury resort. Ground floor apartments with private garden, top floor apartments with private solarium. Complex has a communal pool and all the apartments have a parking pace and a storage room. Located in a private gated resort, with a main access entrance and 24 hours security. The resort is designed around an impressive 126.000 m2 green area. It comprises walking and cycling paths, sport facilities, paddle and tennis courts, a mini-golf course, gardens, dog parks, leisure areas, clubhouse.... Also in the central area is the jewel of the resort, a crystalclear artificial lake of almost 17.000m2 of water surface, surrounded by white sandy beaches and palm trees, bringing a piece of the Caribbean to the Murcia Region. There are 2 islands in the lake, one of them has its own bar, there are also "beach Chiringuitos" spread around the lake. The resort is strategically located less than 4 km from the beach and the town of Los Alcázares, where you can practice various water sports, surrounded by several golf courses and the city of Cartagena less than 15 minutes by car and 22 km from Murcia airport, therefore having a wide cultural, gastronomic and sports offer within reach.