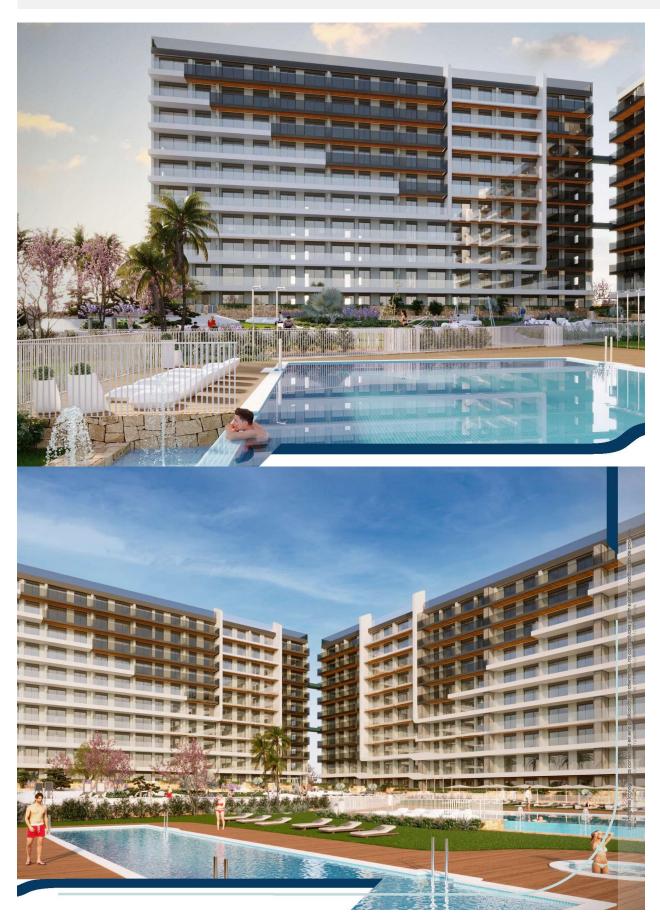

## **DESCRIPTION**

NEW BUILD RESIDENTIAL COMPLEX IN PUNTA PRIMA New Build residential complex of 220 apartments in Punta Prima, Torrevieja. Apartments with 2 and 3 bedrooms and 2 bathrooms, open plan kitchen with living room, fitted wardrobes, all of them with large terraces. Ground floor apartments with garden and penthouses with solarium. All homes are delivered with an underground parking space. The residential has garden areas with swimming pools and paddle tennis court. Children can enjoy their own children's pool, as well as a children's play area. Punta Prima, located just 5 km from Torrevieja, is characterized by good communication and health infrastructures, the proximity to Alicante airport, and the number of services open throughout the year. Just 10 km away we can find the golf courses of Villamartín, Campoamor, Las Ramblas, Las Colinas and Lo Romero, as well as the commercial centres of La Zenia and Habaneras.