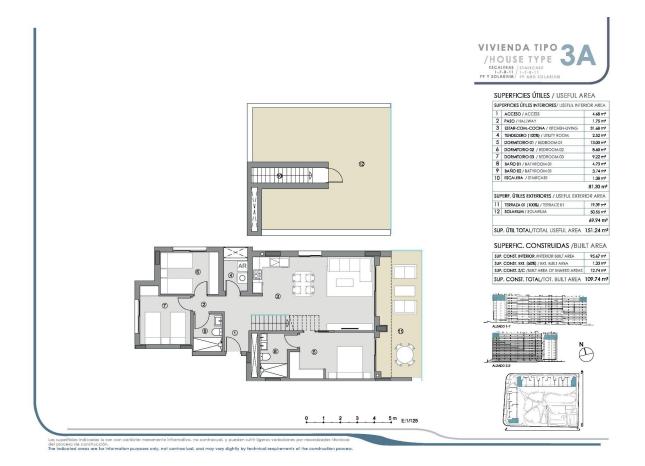

## **DESCRIPTION**

NEW BUILD RESIDENTIAL COMPLEX IN PUNTA PRIMA New Build residential complex of 220 apartments in Punta Prima, Torrevieja. Apartments with 2 and 3 bedrooms and 2 bathrooms, open plan kitchen with living room, fitted wardrobes, all of them with large terraces. Ground floor apartments with garden and penthouses with solarium. All homes are delivered with an underground parking space. The residential has garden areas with swimming pools and paddle tennis court. Children can enjoy their own children's pool, as well as a children's play area. Punta Prima, located just 5 km from Torrevieja, is characterized by good communication and health infrastructures, the proximity to Alicante airport, and the number of services open throughout the year. Just 10 km away we can find the golf courses of Villamartín, Campoamor, Las Ramblas, Las Colinas and Lo Romero, as well as the commercial centres of La Zenia and Habaneras.