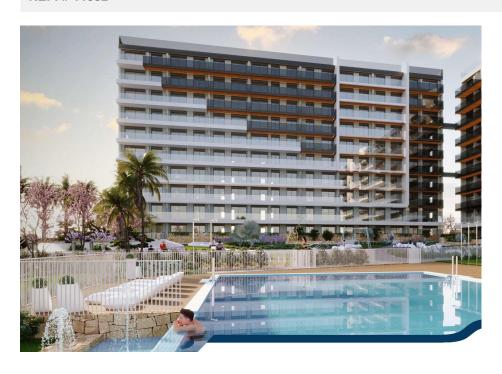

## **DESCRIPTION**

NEW BUILD RESIDENTIAL COMPLEX IN PUNTA PRIMA New Build residential complex of 220 apartments in Punta Prima, Torrevieja. Apartments with 2 and 3 bedrooms and 2 bathrooms, open plan kitchen with living room, fitted wardrobes, all of them with large terraces. Ground floor apartments with garden and penthouses with solarium. All homes are delivered with an underground parking space. The residential has garden areas with swimming pools and paddle tennis court. Children can enjoy their own children's pool, as well as a children's play area. Punta Prima, located just 5 km from Torrevieja, is characterized by good communication and health infrastructures, the proximity to Alicante airport, and the number of services open throughout the year. Just 10 km away we can find the golf courses of Villamartín, Campoamor, Las Ramblas, Las Colinas and Lo Romero, as well as the commercial centres of La Zenia and Habaneras.