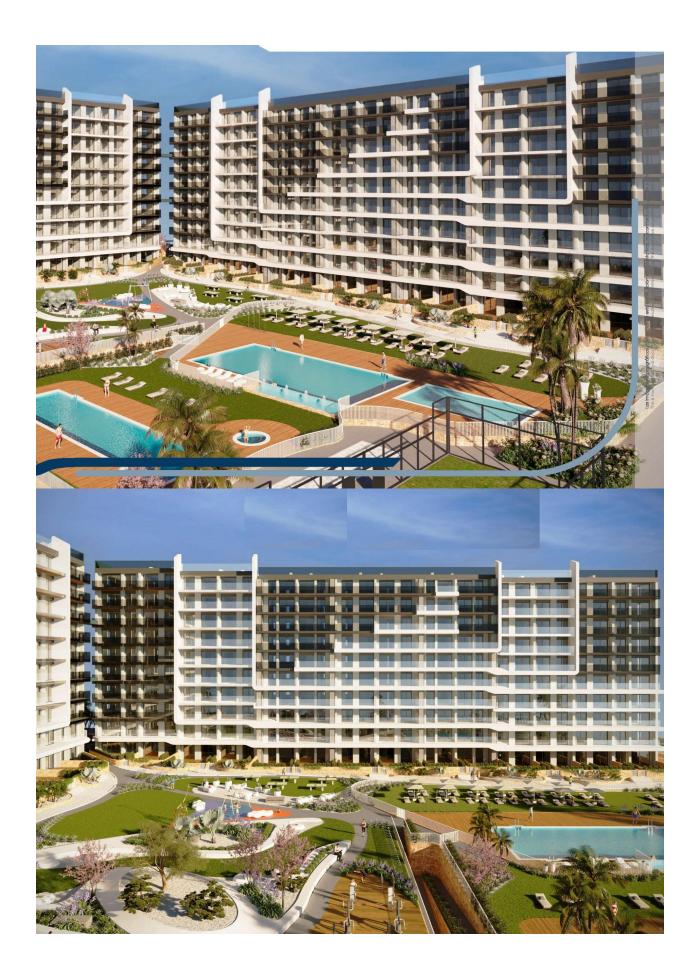

## **DESCRIPTION**

NEW BUILD RESIDENTIAL COMPLEX IN PUNTA PRIMA New Build residential complex of 220 apartments in Punta Prima, Torrevieja. Apartments with 2 and 3 bedrooms and 2 bathrooms, open plan kitchen with living room, fitted wardrobes, all of them with large terraces. Ground floor apartments with garden and penthouses with solarium. All homes are delivered with an underground parking space. The residential has garden areas with swimming pools and paddle tennis court. Children can enjoy their own children's pool, as well as a children's play area. Punta Prima, located just 5 km from Torrevieja, is characterized by good communication and health infrastructures, the proximity to Alicante airport, and the number of services open throughout the year. Just 10 km away we can find the golf courses of Villamartín, Campoamor, Las Ramblas, Las Colinas and Lo Romero, as well as the commercial centres of La Zenia and Habaneras.