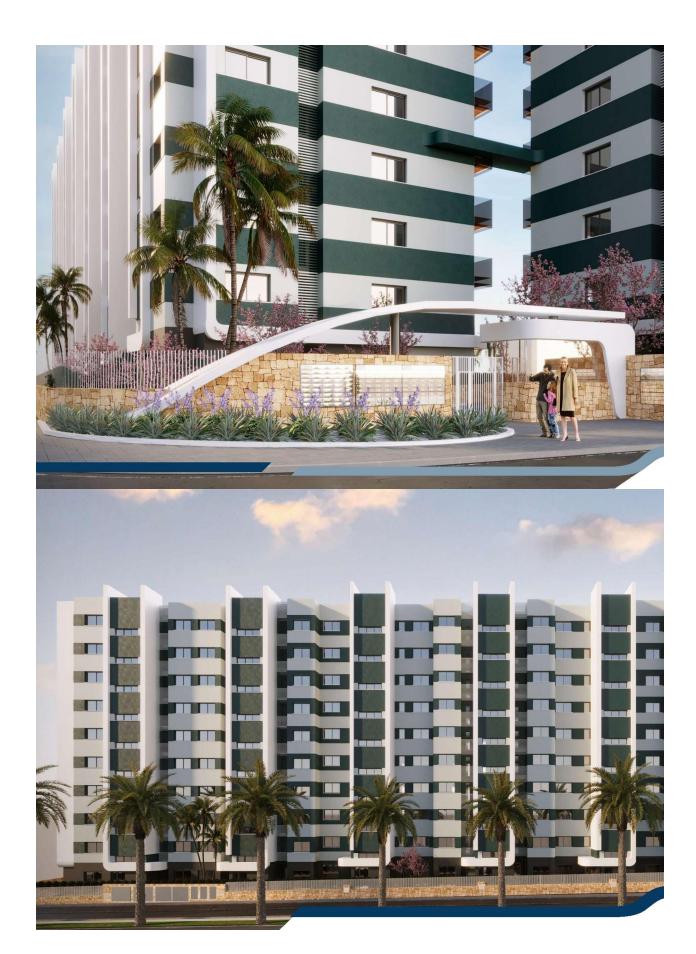

## **DESCRIPTION**

NEW BUILD RESIDENTIAL COMPLEX IN PUNTA PRIMA New Build residential complex of 220 apartments in Punta Prima, Torrevieja. Apartments with 2 and 3 bedrooms and 2 bathrooms, open plan kitchen with living room, fitted wardrobes, all of them with large terraces. Ground floor apartments with garden and penthouses with solarium. All homes are delivered with an underground parking space. The residential has garden areas with swimming pools and paddle tennis court. Children can enjoy their own children's pool, as well as a children's play area. Punta Prima, located just 5 km from Torrevieja, is characterized by good communication and health infrastructures, the proximity to Alicante airport, and the number of services open throughout the year. Just 10 km away we can find the golf courses of Villamartín, Campoamor, Las Ramblas, Las Colinas and Lo Romero, as well as the commercial centres of La Zenia and Habaneras.