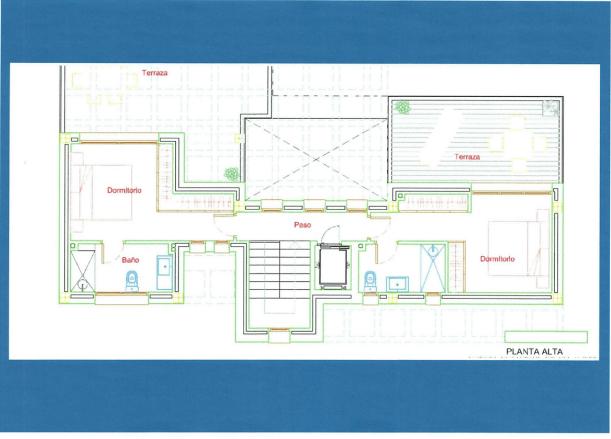

## **DESCRIPTION**

For sale these 3 new construction modern villa projects on 3 adjoining plots with sea views in Dénia. Option 1) Plot of 801 m2, villa with 3 bedrooms, 3 bathrooms + WC. Constructed area 350 m2, useful 160 m2, 30 m2 porch, 130 m2 terraces, 8 x 4 m swimming pool, 36 m2 carport, 100 m2 parking and 500 m2 garden. Price €950,000 + VAT. Option 2) Plot of 801 m2, villa with 3 bedrooms, 3 bathrooms + 3WC, with gas underfloor heating included. Constructed area 350 m2, useful 160 m2, 30 m2 porch, 130 m2 terraces, 8 x 4 m swimming pool, 36 m2 carport, 100 m2 parking and 500 m2 garden. Price €950.000 + VAT Option 3) Plot of 853 m2, villa with 4 bedrooms, 3 bathrooms + 3WC, with gas underfloor heating included and semi - basement of 28.5 m2 + 2 m2 of cellar included. Constructed area 350 m2, useful 180 m2, 30 m2 porch, 130 m2 terraces, 8 x 4 m swimming pool, 36 m2 carport, 100 m2 parking and 500 m2 garden. Price. RESERVED STANDARD EQUIPMENT: \* Radiating floor. \* Ducted air conditioning. \* Aluminum windows. \* Double glazing. \* Electric shutters. \* Chimney. \* Irrigation system. \* Indoor/outdoor LED lighting. \* Alarm. OPTIONAL: Domotics, salt chlorination, extra blinds, elevator, photovoltaic kit - self-consumption, aerothermal energy. In any of the 3 options there is the possibility of changing gas for electric aerothermal energy + €10,000, possibility of 9 to 10 Kw of totovolaica +