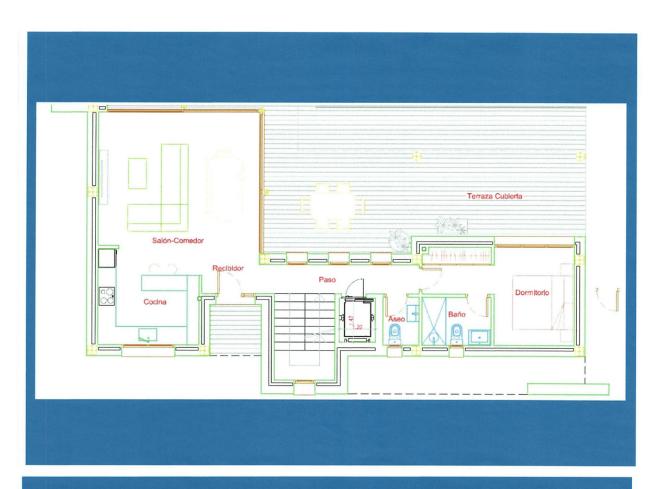

## **DESCRIPTION**

For sale these 3 new construction modern villa projects on 3 adjoining plots with sea views in Dénia. Option 1) Plot of 801 m2, villa with 3 bedrooms, 3 bathrooms + WC. Constructed area 350 m2, useful 160 m2, 30 m2 porch, 130 m2 terraces, 8 x 4 m swimming pool, 36 m2 carport, 100 m2 parking and 500 m2 garden. Price €950,000 + VAT. Option 2) Plot of 801 m2, villa with 3 bedrooms, 3 bathrooms + 3WC, with gas underfloor heating included. Constructed area 350 m2, useful 160 m2, 30 m2 porch, 130 m2 terraces, 8 x 4 m swimming pool, 36 m2 carport, 100 m2 parking and 500 m2 garden. Price €950.000 + VAT Option 3) Plot of 853 m2, villa with 4 bedrooms, 3 bathrooms + 3WC, with gas underfloor heating included and semi - basement of 28.5 m2 + 2 m2 of cellar included. Constructed area 350 m2, useful 180 m2, 30 m2 porch, 130 m2 terraces, 8 x 4 m swimming pool, 36 m2 carport, 100 m2 parking and 500 m2 garden. Price. RESERVED STANDARD EQUIPMENT: \* Radiating floor. \* Ducted air conditioning. \* Aluminum windows. \* Double glazing. \* Electric shutters. \* Chimney. \* Irrigation system. \* Indoor/outdoor LED lighting. \* Alarm. OPTIONAL: Domotics, salt chlorination, extra blinds, elevator, photovoltaic kit - self-consumption, aerothermal energy. In any of the 3 options there is the possibility of changing gas for electric aerothermal energy + €10,000, possibility of 9 to 10 Kw of totovolaica +