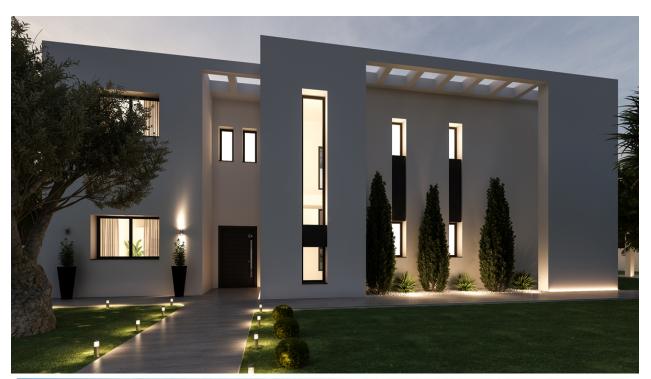

## **DESCRIPTION**

For sale these 3 new construction modern villa projects on 3 adjoining plots with sea views in Dénia. Option 1) Plot of 801 m2, villa with 3 bedrooms, 3 bathrooms + WC. Constructed area 350 m2, useful 160 m2, 30 m2 porch, 130 m2 terraces, 8 x 4 m swimming pool, 36 m2 carport, 100 m2 parking and 500 m2 garden. Price €950,000 + VAT. Option 2) Plot of 801 m2, villa with 3 bedrooms, 3 bathrooms + 3WC, with gas underfloor heating included. Constructed area 350 m2, useful 160 m2, 30 m2 porch, 130 m2 terraces, 8 x 4 m swimming pool, 36 m2 carport, 100 m2 parking and 500 m2 garden. Price €950.000 + VAT Option 3) Plot of 853 m2, villa with 4 bedrooms, 3 bathrooms + 3WC, with gas underfloor heating included and semi - basement of 28.5 m2 + 2 m2 of cellar included. Constructed area 350 m2, useful 180 m2, 30 m2 porch, 130 m2 terraces, 8 x 4 m swimming pool, 36 m2 carport, 100 m2 parking and 500 m2 garden. Price. RESERVED STANDARD EQUIPMENT: \* Radiating floor. \* Ducted air conditioning. \* Aluminum windows. \* Double glazing. \* Electric shutters. \* Chimney. \* Irrigation system. \* Indoor/outdoor LED lighting. \* Alarm. OPTIONAL: Domotics, salt chlorination, extra blinds, elevator, photovoltaic kit - self-consumption, aerothermal energy. In any of the 3 options there is the possibility of changing gas for electric aerothermal energy + €10,000, possibility of 9 to 10 Kw of totovolaica +