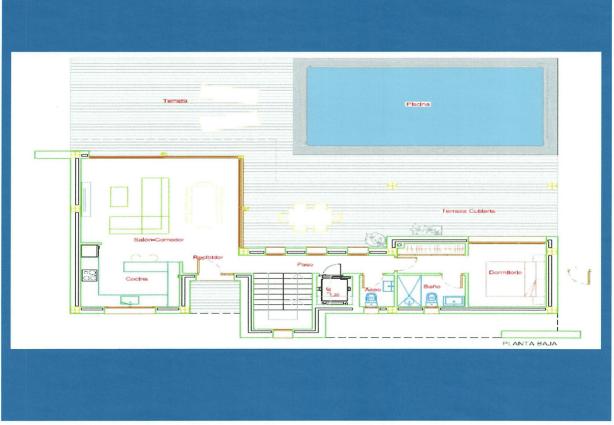

## **DESCRIPTION**

For sale these 3 new construction modern villa projects on 3 adjoining plots with sea views in Dénia. Option 1) Plot of 801 m2, villa with 3 bedrooms, 3 bathrooms + WC. Constructed area 350 m2, useful 160 m2, 30 m2 porch, 130 m2 terraces, 8 x 4 m swimming pool, 36 m2 carport, 100 m2 parking and 500 m2 garden. Price €950,000 + VAT. Option 2) Plot of 801 m2, villa with 3 bedrooms, 3 bathrooms + 3WC, with gas underfloor heating included. Constructed area 350 m2, useful 160 m2, 30 m2 porch, 130 m2 terraces, 8 x 4 m swimming pool, 36 m2 carport, 100 m2 parking and 500 m2 garden. Price €950.000 + VAT Option 3) Plot of 853 m2, villa with 4 bedrooms, 3 bathrooms + 3WC, with gas underfloor heating included and semi - basement of 28.5 m2 + 2 m2 of cellar included. Constructed area 350 m2, useful 180 m2, 30 m2 porch, 130 m2 terraces, 8 x 4 m swimming pool, 36 m2 carport, 100 m2 parking and 500 m2 garden. Price. RESERVED STANDARD EQUIPMENT: \* Radiating floor. \* Ducted air conditioning. \* Aluminum windows. \* Double glazing. \* Electric shutters. \* Chimney. \* Irrigation system. \* Indoor/outdoor LED lighting. \* Alarm. OPTIONAL: Domotics, salt chlorination, extra blinds, elevator, photovoltaic kit - self-consumption, aerothermal energy. In any of the 3 options there is the possibility of changing gas for electric aerothermal energy + €10,000, possibility of 9 to 10 Kw of totovolaica +