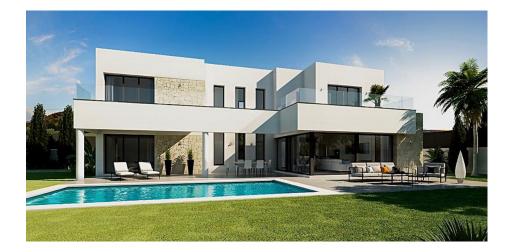

## **DESCRIPTION**

For sale these 3 new construction modern villa projects on 3 adjoining plots with sea views in Dénia. Option 1) Plot of 801 m2, villa with 3 bedrooms, 3 bathrooms + WC. Constructed area 350 m2, useful 160 m2, 30 m2 porch, 130 m2 terraces, 8 x 4 m swimming pool, 36 m2 carport, 100 m2 parking and 500 m2 garden. Price €950,000 + VAT. Option 2) Plot of 801 m2, villa with 3 bedrooms, 3 bathrooms + 3WC, with gas underfloor heating included. Constructed area 350 m2, useful 160 m2, 30 m2 porch, 130 m2 terraces, 8 x 4 m swimming pool, 36 m2 carport, 100 m2 parking and 500 m2 garden. Price €950.000 + VAT Option 3) Plot of 853 m2, villa with 4 bedrooms, 3 bathrooms + 3WC, with gas underfloor heating included and semi - basement of 28.5 m2 + 2 m2 of cellar included. Constructed area 350 m2, useful 180 m2, 30 m2 porch, 130 m2 terraces, 8 x 4 m swimming pool, 36 m2 carport, 100 m2 parking and 500 m2 garden. Price. RESERVED STANDARD EQUIPMENT: \* Radiating floor. \* Ducted air conditioning. \* Aluminum windows. \* Double glazing. \* Electric shutters. \* Chimney. \* Irrigation system. \* Indoor/outdoor LED lighting. \* Alarm. OPTIONAL: Domotics, salt chlorination, extra blinds, elevator, photovoltaic kit - self-consumption, aerothermal energy. In any of the 3 options there is the possibility of changing gas for electric aerothermal energy + €10,000, possibility of 9 to 10 Kw of totovolaica +