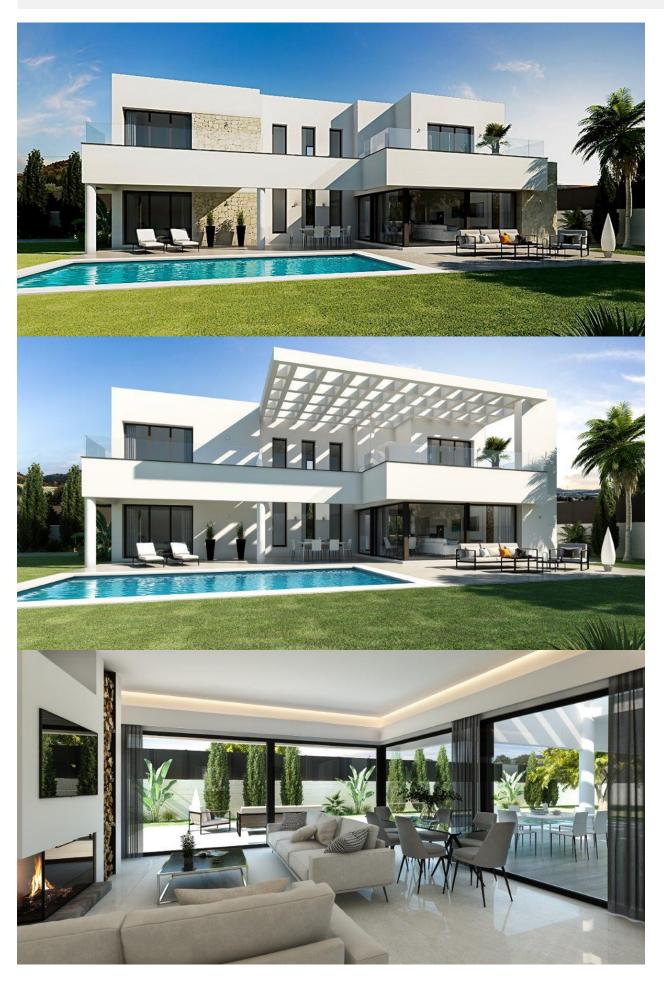

## **DESCRIPTION**

For sale these 3 new construction modern villa projects on 3 adjoining plots with sea views in Dénia. Option 1) Plot of 801 m2, villa with 3 bedrooms, 3 bathrooms + WC. Constructed area 350 m2, useful 160 m2, 30 m2 porch, 130 m2 terraces, 8 x 4 m swimming pool, 36 m2 carport, 100 m2 parking and 500 m2 garden. Price €950,000 + VAT. Option 2) Plot of 801 m2, villa with 3 bedrooms, 3 bathrooms + 3WC, with gas underfloor heating included. Constructed area 350 m2, useful 160 m2, 30 m2 porch, 130 m2 terraces, 8 x 4 m swimming pool, 36 m2 carport, 100 m2 parking and 500 m2 garden. Price €950.000 + VAT Option 3) Plot of 853 m2, villa with 4 bedrooms, 3 bathrooms + 3WC, with gas underfloor heating included and semi - basement of 28.5 m2 + 2 m2 of cellar included. Constructed area 350 m2, useful 180 m2, 30 m2 porch, 130 m2 terraces, 8 x 4 m swimming pool, 36 m2 carport, 100 m2 parking and 500 m2 garden. Price. RESERVED STANDARD EQUIPMENT: \* Radiating floor. \* Ducted air conditioning. \* Aluminum windows. \* Double glazing. \* Electric shutters. \* Chimney. \* Irrigation system. \* Indoor/outdoor LED lighting. \* Alarm. OPTIONAL: Domotics, salt chlorination, extra blinds, elevator, photovoltaic kit - self-consumption, aerothermal energy. In any of the 3 options there is the possibility of changing gas for electric aerothermal energy + €10,000, possibility of 9 to 10 Kw of totovolaica +