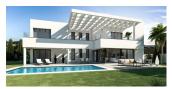

## **DESCRIPTION**

For sale these 3 new construction modern villa projects on 3 adjoining plots with sea views in Dénia. Option 1) Plot of 801 m2, villa with 3 bedrooms, 3 bathrooms + WC. Constructed area 350 m2, useful 160 m2, 30 m2 porch, 130 m2 terraces, 8 x 4 m swimming pool, 36 m2 carport, 100 m2 parking and 500 m2 garden. Price €950,000 + VAT. Option 2) Plot of 801 m2, villa with 3 bedrooms, 3 bathrooms + 3WC, with gas underfloor heating included. Constructed area 350 m2, useful 160 m2, 30 m2 porch, 130 m2 terraces, 8 x 4 m swimming pool, 36 m2 carport, 100 m2 parking and 500 m2 garden. Price €950.000 + VAT Option 3) Plot of 853 m2, villa with 4 bedrooms, 3 bathrooms + 3WC, with gas underfloor heating included and semi - basement of 28.5 m2 + 2 m2 of cellar included. Constructed area 350 m2, useful 180 m2, 30 m2 porch, 130 m2 terraces, 8 x 4 m swimming pool, 36 m2 carport, 100 m2 parking and 500 m2 garden. Price. RESERVED STANDARD EQUIPMENT: \* Radiating floor. \* Ducted air conditioning. \* Aluminum windows. \* Double glazing. \* Electric shutters. \* Chimney. \* Irrigation system. \* Indoor/outdoor LED lighting. \* Alarm. OPTIONAL: Domotics, salt chlorination, extra blinds, elevator, photovoltaic kit - self-consumption, aerothermal energy. In any of the 3 options there is the possibility of changing gas for electric aerothermal energy + €10,000, possibility of 9 to 10 Kw of totovolaica +