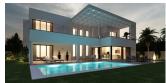

## **DESCRIPTION**

For sale these 3 new construction modern villa projects on 3 adjoining plots with sea views in Dénia. Option 1) Plot of 801 m2, villa with 3 bedrooms, 3 bathrooms + WC. Constructed area 350 m2, useful 160 m2, 30 m2 porch, 130 m2 terraces, 8 x 4 m swimming pool, 36 m2 carport, 100 m2 parking and 500 m2 garden. Price €950,000 + VAT. Option 2) Plot of 801 m2, villa with 3 bedrooms, 3 bathrooms + 3WC, with gas underfloor heating included. Constructed area 350 m2, useful 160 m2, 30 m2 porch, 130 m2 terraces, 8 x 4 m swimming pool, 36 m2 carport, 100 m2 parking and 500 m2 garden. Price €950.000 + VAT Option 3) Plot of 853 m2, villa with 4 bedrooms, 3 bathrooms + 3WC, with gas underfloor heating included and semi - basement of 28.5 m2 + 2 m2 of cellar included. Constructed area 350 m2, useful 180 m2, 30 m2 porch, 130 m2 terraces, 8 x 4 m swimming pool, 36 m2 carport, 100 m2 parking and 500 m2 garden. Price. RESERVED STANDARD EQUIPMENT: \* Radiating floor. \* Ducted air conditioning. \* Aluminum windows. \* Double glazing. \* Electric shutters. \* Chimney. \* Irrigation system. \* Indoor/outdoor LED lighting. \* Alarm. OPTIONAL: Domotics, salt chlorination, extra blinds, elevator, photovoltaic kit - self-consumption, aerothermal energy. In any of the 3 options there is the possibility of changing gas for electric aerothermal energy + €10,000, possibility of 9 to 10 Kw of totovolaica +