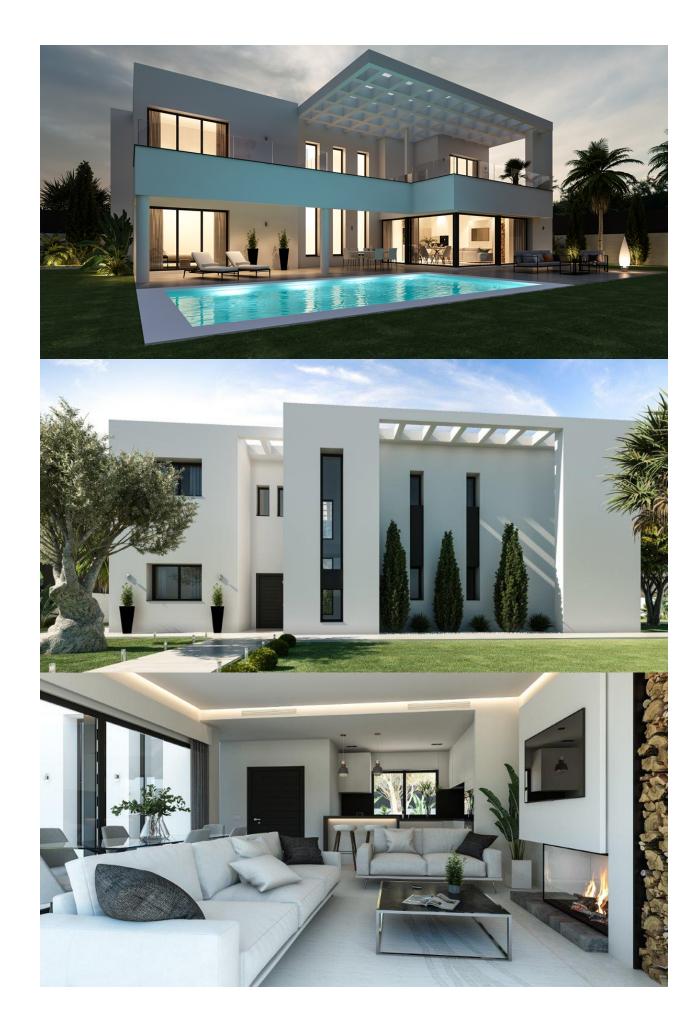

## **DESCRIPTION**

For sale these 3 new construction modern villa projects on 3 adjoining plots with sea views in Dénia. Option 1) Plot of 801 m2, villa with 3 bedrooms, 3 bathrooms + WC. Constructed area 350 m2, useful 160 m2, 30 m2 porch, 130 m2 terraces, 8 x 4 m swimming pool, 36 m2 carport, 100 m2 parking and 500 m2 garden. Price €950,000 + VAT. Option 2) Plot of 801 m2, villa with 3 bedrooms, 3 bathrooms + 3WC, with gas underfloor heating included. Constructed area 350 m2, useful 160 m2, 30 m2 porch, 130 m2 terraces, 8 x 4 m swimming pool, 36 m2 carport, 100 m2 parking and 500 m2 garden. Price €950.000 + VAT Option 3) Plot of 853 m2, villa with 4 bedrooms, 3 bathrooms + 3WC, with gas underfloor heating included and semi - basement of 28.5 m2 + 2 m2 of cellar included. Constructed area 350 m2, useful 180 m2, 30 m2 porch, 130 m2 terraces, 8 x 4 m swimming pool, 36 m2 carport, 100 m2 parking and 500 m2 garden. Price. RESERVED STANDARD EQUIPMENT: \* Radiating floor. \* Ducted air conditioning. \* Aluminum windows. \* Double glazing. \* Electric shutters. \* Chimney. \* Irrigation system. \* Indoor/outdoor LED lighting. \* Alarm. OPTIONAL: Domotics, salt chlorination, extra blinds, elevator, photovoltaic kit - self-consumption, aerothermal energy. In any of the 3 options there is the possibility of changing gas for electric aerothermal energy + €10,000, possibility of 9 to 10 Kw of totovolaica +