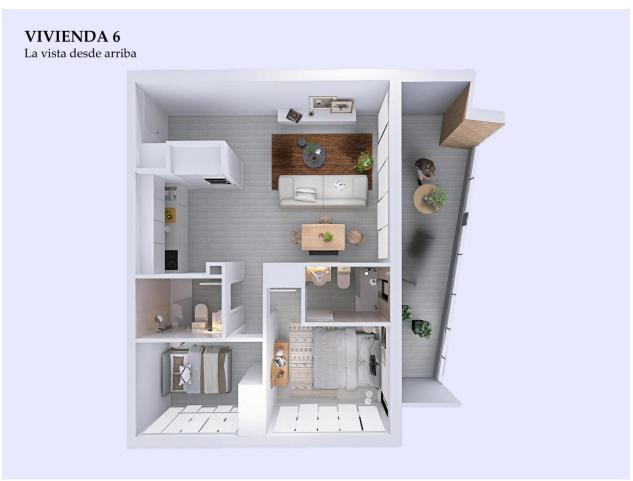

REF: # 11823 TORREVIEJA

| INFO             |             |  |
|------------------|-------------|--|
| PRIX:            | 285.000 €   |  |
| TYPE:            | Appartement |  |
| CITY:            | Torrevieja  |  |
| CHAMBRES:        | 2           |  |
| Ba ENFANTS:      | 2           |  |
| Built ( m2 ):    | 80          |  |
| pas ( m2 ):      | -           |  |
| Terrasse ( m2 ): | 16          |  |
| A ENFANTS:       | -           |  |
| de plante:       | -           |  |
| MESSAGE          | -           |  |

## **DESCRIPTION**

NEW BUILD RESIDENTIAL IN TORREVIEJA New Build residential just 5 minutes walk from Los Locos beach, in the centre of Torrevieja. This residential has 16 properties, with 1, 2 or 3 bedrooms and 1 and 2 bathrooms, all with terraces from 7m2 to 55m2, facing South or West, with community solarium, jacuzzi, chillaut area and sauna. An options underground parking space at an extra cost. Torrevieja is a Spanish town in the province of Alicante, on the Costa Blanca. It is known for its typically Mediterranean climate and coastline. It has boardwalks with resorts along its sandy beaches. The small Museum of the Sea and Salt houses exhibitions on the fishing and salt history of the city. In the interior, the Lagunas de La Mata-Torrevieja Natural Park has trails and two salty lagoons, one pink and the other green. Alicante airport located 40 minutes away and Murcia airport about 1 hour away.