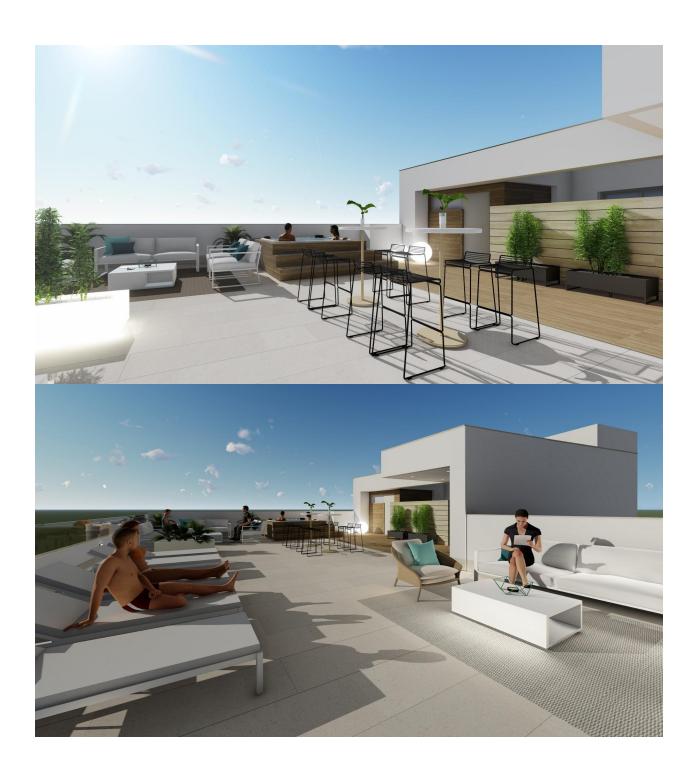

## **DESCRIPTION**

NEW BUILD RESIDENTIAL IN TORREVIEJA New Build residential just 5 minutes walk from Los Locos beach, in the centre of Torrevieja. This residential has 16 properties, with 1, 2 or 3 bedrooms and 1 and 2 bathrooms, all with terraces from 7m2 to 55m2, facing South or West, with community solarium, jacuzzi, chillaut area and sauna. An options underground parking space at an extra cost. Torrevieja is a Spanish town in the province of Alicante, on the Costa Blanca. It is known for its typically Mediterranean climate and coastline. It has boardwalks with resorts along its sandy beaches. The small Museum of the Sea and Salt houses exhibitions on the fishing and salt history of the city. In the interior, the Lagunas de La Mata-Torrevieja Natural Park has trails and two salty lagoons, one pink and the other green. Alicante airport located 40 minutes away and Murcia airport about 1 hour away.