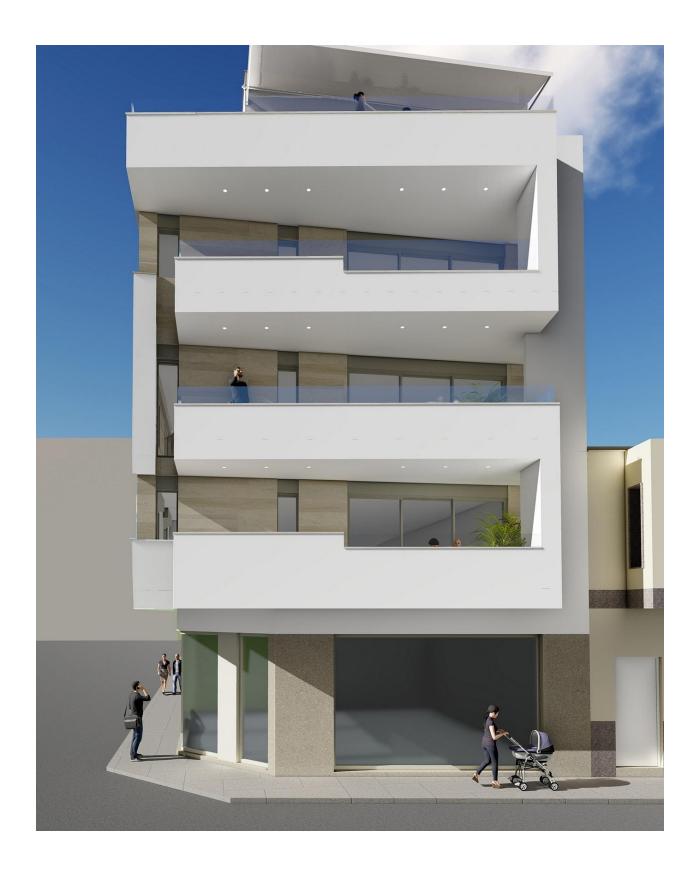

## **DESCRIPTION**

NEW BUILD RESIDENTIAL IN TORREVIEJA New Build residential just 5 minutes walk from Los Locos beach, in the centre of Torrevieja. This residential has 16 properties, with 1, 2 or 3 bedrooms and 1 and 2 bathrooms, all with terraces from 7m2 to 55m2, facing South or West, with community solarium, jacuzzi, chillaut area and sauna. An options underground parking space at an extra cost. Torrevieja is a Spanish town in the province of Alicante, on the Costa Blanca. It is known for its typically Mediterranean climate and coastline. It has boardwalks with resorts along its sandy beaches. The small Museum of the Sea and Salt houses exhibitions on the fishing and salt history of the city. In the interior, the Lagunas de La Mata-Torrevieja Natural Park has trails and two salty lagoons, one pink and the other green. Alicante airport located 40 minutes away and Murcia airport about 1 hour away.