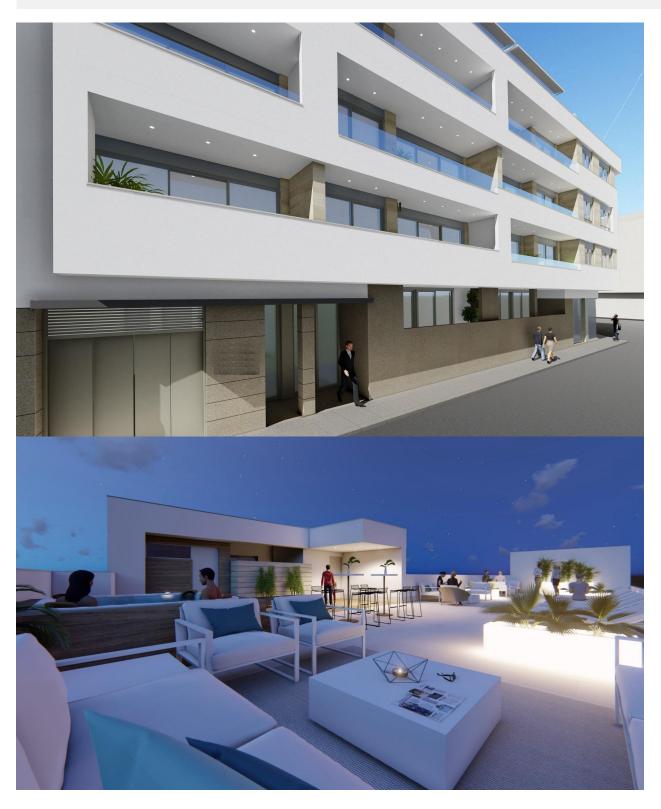

## **DESCRIPTION**

NEW BUILD RESIDENTIAL IN TORREVIEJA New Build residential just 5 minutes walk from Los Locos beach, in the centre of Torrevieja. This residential has 16 properties, with 1, 2 or 3 bedrooms and 1 and 2 bathrooms, all with terraces from 7m2 to 55m2, facing South or West, with community solarium, jacuzzi, chillaut area and sauna. An options underground parking space at an extra cost. Torrevieja is a Spanish town in the province of Alicante, on the Costa Blanca. It is known for its typically Mediterranean climate and coastline. It has boardwalks with resorts along its sandy beaches. The small Museum of the Sea and Salt houses exhibitions on the fishing and salt history of the city. In the interior, the Lagunas de La Mata-Torrevieja Natural Park has trails and two salty lagoons, one pink and the other green. Alicante airport located 40 minutes away and Murcia airport about 1 hour away.