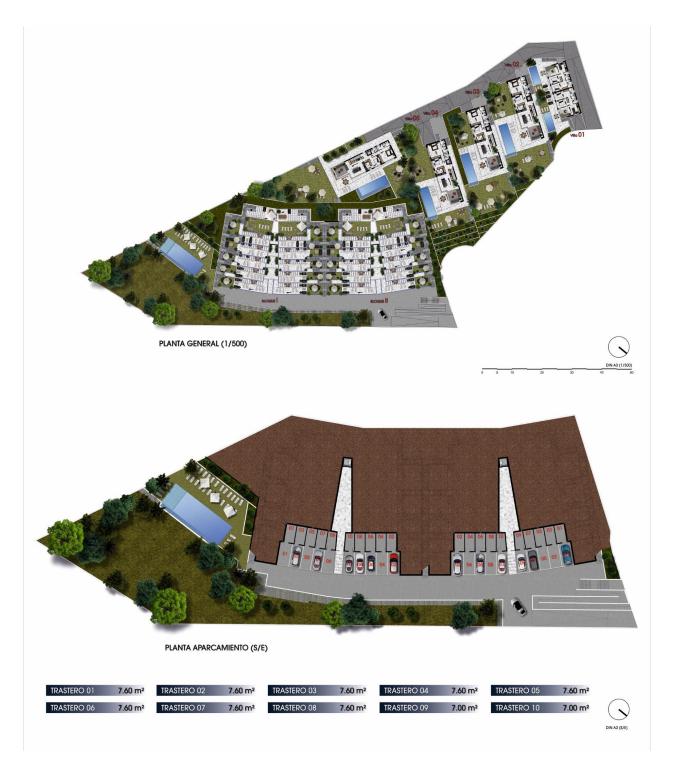

n with Blue Flags. All leisure services such as the theme parks of Aqua Natura, Terra Mítica, Terra Natura, Aqualandia and Mundomar, Sierra Cortina and Villaitana Golf courses, hiking and climbing in Puig Campana an

incomparable natural setting or enjoy of nautical sports. Distance to the sea 4 km, to the airport 26 km and to the golf 1km. Complex located 40 minutes from Alicante airport.

## **CERTIFICAT ÉNERGÉTIQUE**



## **VIEW**

• Panoramico













| VIVIENDA 2            |                      |
|-----------------------|----------------------|
| SUPERFICIE CONSTRUIDA | 72.48 m²             |
| SUPERFICIE PORCHE     | 24.00 m <sup>2</sup> |
| SUPERFICIE TERRAZA    | 52.00 m²             |
| SUPERFICIE TOTAL      | 148.48 m²            |



VIVIENDA 2 - PLANTA PISO 1 (1/75)





"OUR EXPERIENCE IS YOUR GUARANTEE"