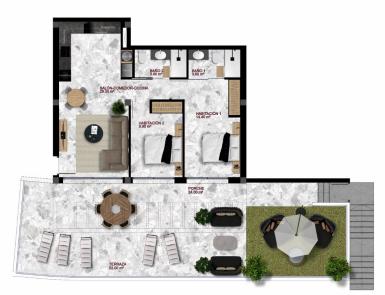

## **VIEW**

• Panoramico

| VIVIENDA 2            |                      |
|-----------------------|----------------------|
| SUPERFICIE CONSTRUIDA | 72.48 m²             |
| SUPERFICIE PORCHE     | 24.00 m <sup>2</sup> |
| SUPERFICIE TERRAZA    | 52.00 m²             |
| SUPERFICIE TOTAL      | 148.48 m²            |

VIVIENDA 2 - PLANTA PISO 1 (1/75)

"OUR EXPERIENCE IS YOUR GUARANTEE"