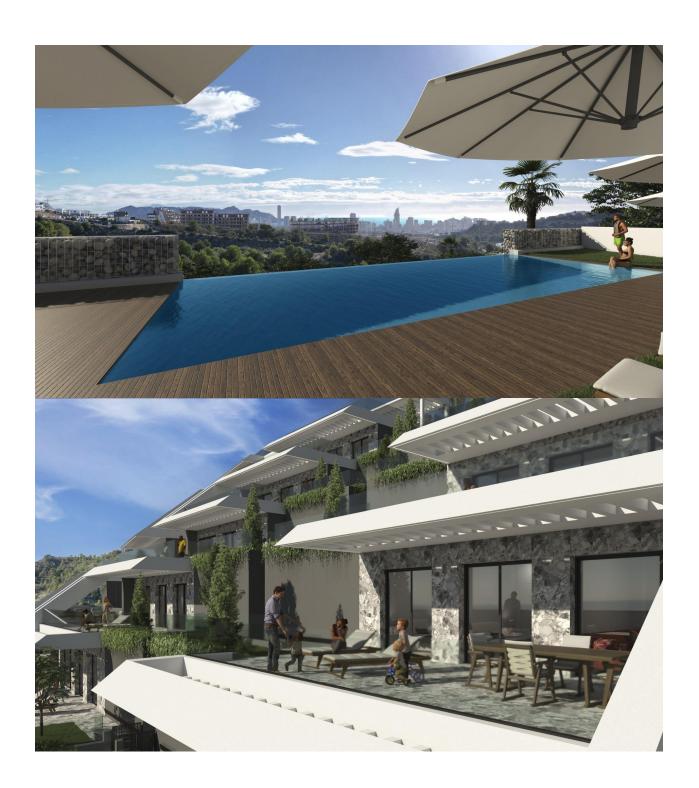

## **DESCRIPTION**

NEW BUILD RESIDENTIAL COMPLEX IN FINESTRAT New Build unique and exclusive residential complex in Balcon de Finestrat. This complex of modern apartments and penthouses all with 2 bedrooms, 2 bathrooms, open plan kitchen with the living and dining area and terraces. Penthouses with private solarium. Each property has underground parking space and storage room. Gated residential complex with communal swimming pool to enjoy one of the best locations on the Costa Blanca. It is a great opportunity and privilege to be able to live with this environment of golf and beach, close to all amenities of all services considered one of the best places to invest. Finestrat located in the Marina Baixa region of the Costa Blanca. Benidorm is just a five-minute drive from the properties and offers all the services you would need including shops, bars, restaurants, supermarkets, banks, pharmacies and several private international schools. Close to the beaches of Levante, Poniente and Cala de Finestrat, with more than 6km in length that are among the best in Europe awarded by the European Union with Blue Flags. All leisure services such as the theme parks of Aqua Natura, Terra Mítica, Terra Natura, Aqualandia and Mundomar, Sierra Cortina and Villaitana Golf courses, hiking and climbing in Puig Campana an