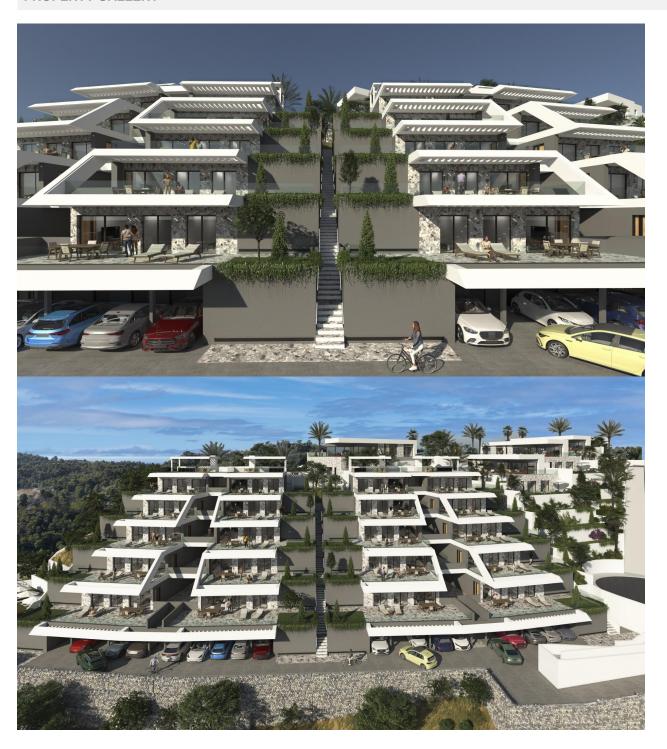

## **DESCRIPTION**

NEW BUILD RESIDENTIAL COMPLEX IN FINESTRAT New Build unique and exclusive residential complex in Balcon de Finestrat. This complex of modern apartments and penthouses all with 2 bedrooms, 2 bathrooms, open plan kitchen with the living and dining area and terraces. Penthouses with private solarium. Each property has underground parking space and storage room. Gated residential complex with communal swimming pool to enjoy one of the best locations on the Costa Blanca. It is a great opportunity and privilege to be able to live with this environment of golf and beach, close to all amenities of all services considered one of the best places to invest. Finestrat located in the Marina Baixa region of the Costa Blanca. Benidorm is just a five-minute drive from the properties and offers all the services you would need including shops, bars, restaurants, supermarkets, banks, pharmacies and several private international schools. Close to the beaches of Levante, Poniente and Cala de Finestrat, with more than 6km in length that are among the best in Europe awarded by the European Union with Blue Flags. All leisure services such as the theme parks of Aqua Natura, Terra Mítica, Terra Natura, Aqualandia and Mundomar, Sierra Cortina and Villaitana Golf courses, hiking and climbing in Puig Campana an

incomparable natural setting or enjoy of nautical sports. Distance to the sea 4 km, to the airport 26 km and to the golf 1km. Complex located 40 minutes from Alicante airport.