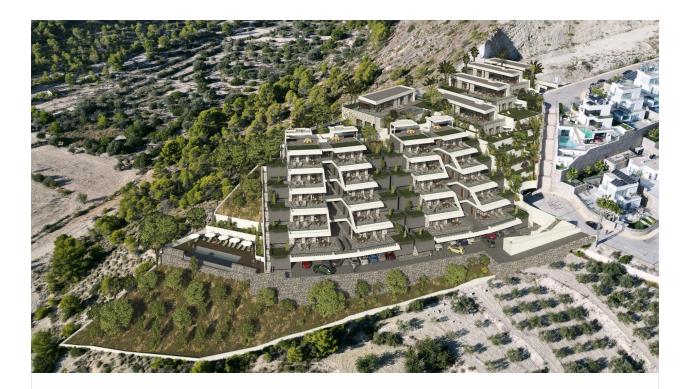

## **DESCRIPTION**

NEW BUILD RESIDENTIAL COMPLEX IN FINESTRAT New Build unique and exclusive residential complex in Balcon de Finestrat. This complex of modern apartments and penthouses all with 2 bedrooms, 2 bathrooms, open plan kitchen with the living and dining area and terraces. Penthouses with private solarium. Each property has underground parking space and storage room. Gated residential complex with communal swimming pool to enjoy one of the best locations on the Costa Blanca. It is a great opportunity and privilege to be able to live with this environment of golf and beach, close to all amenities of all services considered one of the best places to invest. Finestrat located in the Marina Baixa region of the Costa Blanca. Benidorm is just a five-minute drive from the properties and offers all the services you would need including shops, bars, restaurants, supermarkets, banks, pharmacies and several private international schools. Close to the beaches of Levante, Poniente and Cala de Finestrat, with more than 6km in length that are among the best in Europe awarded by the European Union with Blue Flags. All leisure services such as the theme parks of Aqua Natura, Terra Mítica, Terra Natura, Aqualandia and Mundomar, Sierra Cortina and Villaitana Golf courses, hiking and climbing in Puig Campana an

incomparable natural setting or enjoy of nautical sports. Distance to the sea 4 km, to the airport 26 km and to the golf 1km. Complex located 40 minutes from Alicante airport.