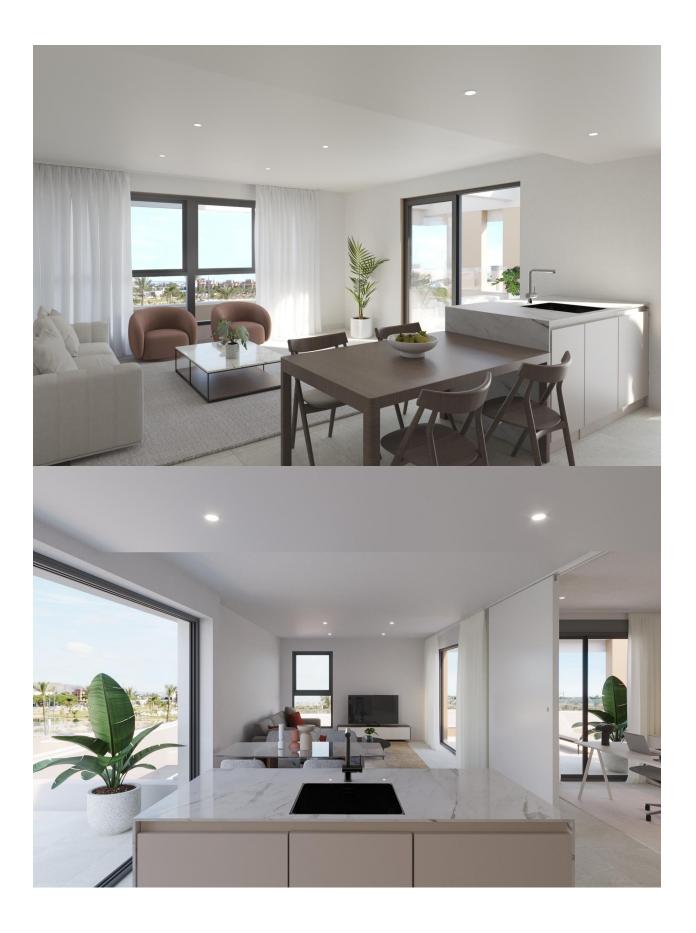

## DESCRIPTION

NEW BUILD RESIDENTIAL COMPLEX IN PRIVATE GATED RESORT IN PROVINCE OF MURCIA New Build residential complex of apartments and bungalows in private gated resort. Beautiful properties have 1, 2 and 3 bedrooms and 1 or 2 bathrooms, open plan kitchen with spacious living room, fitted wardrobes, terraces with views of the green areas of this large luxury resort. Ground floor bungalow with private garden, top floor bungalows with private solarium. Complex has a communal pool and all properties have a parking pace and a storage room. Located in a private gated resort, with a main access entrance and 24 hours security. The resort is designed around an impressive 126.000 m2 green area. It comprises walking and cycling paths, sport facilities, paddle and tennis courts, a mini-golf course, gardens, dog parks, leisure areas, clubhouse.... Also in the central area is the jewel of the resort, a crystalclear artificial lake of almost 17.000m2 of water surface, surrounded by white sandy beaches and palm trees, bringing a piece of the Caribbean to the Murcia Region. There are 2 islands in the lake, one of them has its