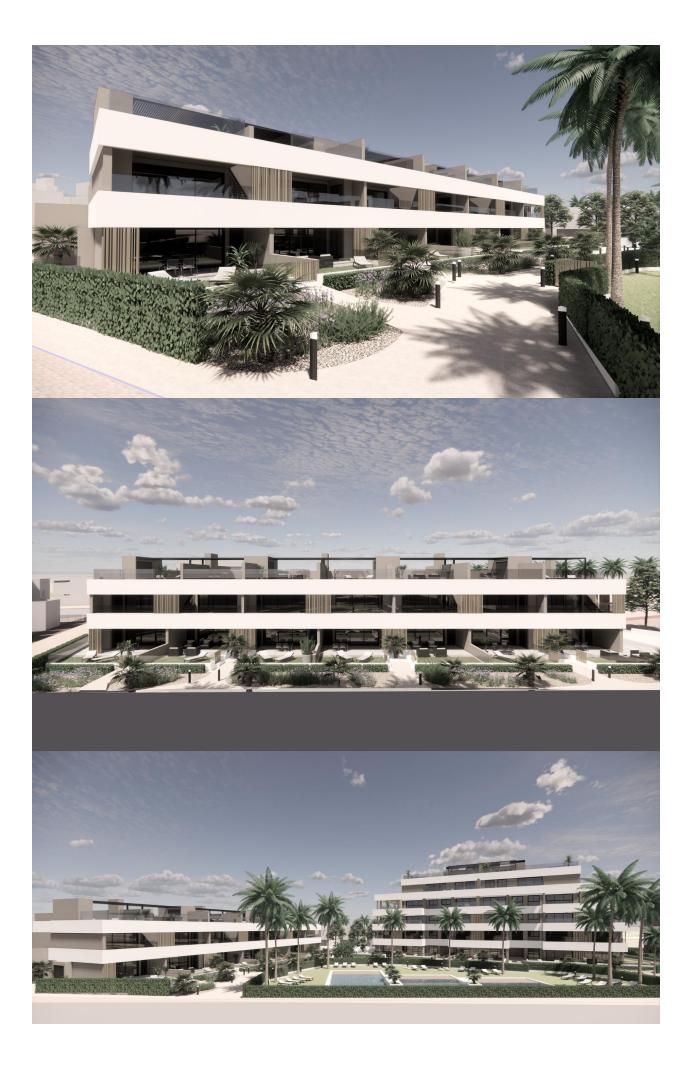

## DESCRIPTION

NEW BUILD RESIDENTIAL COMPLEX IN PRIVATE GATED RESORT IN PROVINCE OF MURCIA New Build residential complex of apartments and bungalows in private gated resort. Beautiful properties have 1, 2 and 3 bedrooms and 1 or 2 bathrooms, open plan kitchen with spacious living room, fitted wardrobes, terraces with views of the green areas of this large luxury resort. Ground floor bungalow with private garden, top floor bungalows with private solarium. Complex has a communal pool and all properties have a parking pace and a storage room. Located in a private gated resort, with a main access entrance and 24 hours security. The resort is designed around an impressive 126.000 m2 green area. It comprises walking and cycling paths, sport facilities, paddle and tennis courts, a mini-golf course, gardens, dog parks, leisure areas, clubhouse.... Also in the central area is the jewel of the resort, a crystalclear artificial lake of almost 17.000m2 of water surface, surrounded by white sandy beaches and palm trees, bringing a piece of the Caribbean to the Murcia Region. There are 2 islands in the lake, one of them has its