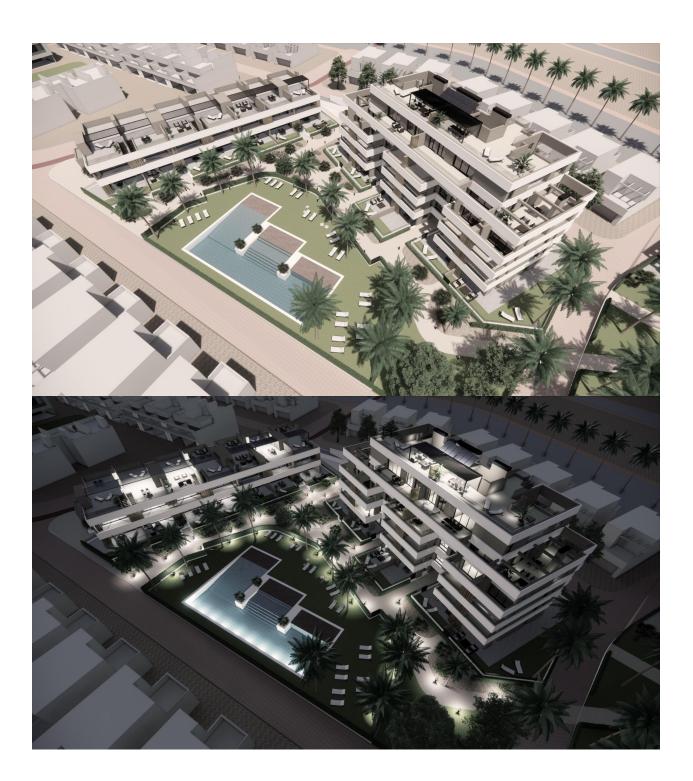

## DESCRIPTION

NEW BUILD RESIDENTIAL COMPLEX IN PRIVATE GATED RESORT IN PROVINCE OF MURCIA New Build residential complex of apartments and bungalows in private gated resort. Beautiful properties have 1, 2 and 3 bedrooms and 1 or 2 bathrooms, open plan kitchen with spacious living room, fitted wardrobes, terraces with views of the green areas of this large luxury resort. Ground floor bungalow with private garden, top floor bungalows with private solarium. Complex has a communal pool and all properties have a parking pace and a storage room. Located in a private gated resort, with a main access entrance and 24 hours security. The resort is designed around an impressive 126.000 m2 green area. It comprises walking and cycling paths, sport facilities, paddle and tennis courts, a mini-golf course, gardens, dog parks, leisure areas, clubhouse.... Also in the central area is the jewel of the resort, a crystalclear artificial lake of almost 17.000m2 of water surface, surrounded by white sandy beaches and palm trees, bringing a piece of the Caribbean to the Murcia Region. There are 2 islands in the lake, one of them has its

own bar, there are also "beach Chiringuitos" spread around the lake. The resort is strategically located less than 4 km from the beach and the town of Los Alcázares, where you can practice various water sports, surrounded by several golf courses and the city of Cartagena less than 15 minutes by car and 22 km from Murcia airport, therefore having a wide cultural, gastronomic and sports offer within reach.