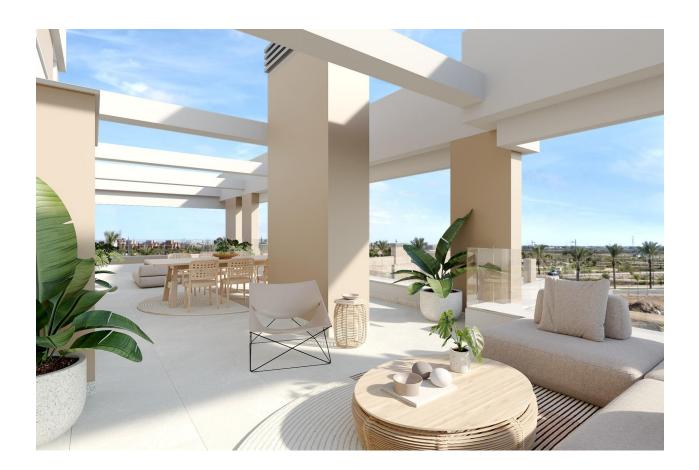

## DESCRIPTION

NEW BUILD RESIDENTIAL COMPLEX IN PRIVATE GATED RESORT IN PROVINCE OF MURCIA New Build residential complex of apartments and bungalows in private gated resort. Beautiful properties have 1, 2 and 3 bedrooms and 1 or 2 bathrooms, open plan kitchen with spacious living room, fitted wardrobes, terraces with views of the green areas of this large luxury resort. Ground floor bungalow with private garden, top floor bungalows with private solarium. Complex has a communal pool and all properties have a parking pace and a storage room. Located in a private gated resort, with a main access entrance and 24 hours security. The resort is designed around an impressive 126.000 m2 green area. It comprises walking and cycling paths, sport facilities, paddle and tennis courts, a mini-golf course, gardens, dog parks, leisure areas, clubhouse.... Also in the central area is the jewel of the resort, a crystalclear artificial lake of almost 17.000m2 of water surface, surrounded by white sandy beaches and palm trees, bringing a piece of the Caribbean to the Murcia Region. There are 2 islands in the lake, one of them has its