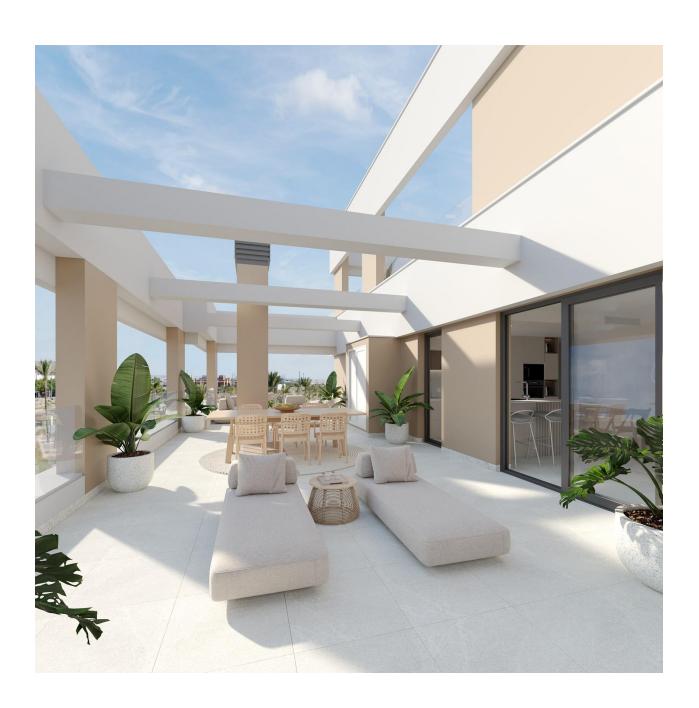

## DESCRIPTION

NEW BUILD RESIDENTIAL COMPLEX IN PRIVATE GATED RESORT IN PROVINCE OF MURCIA New Build residential complex of apartments and bungalows in private gated resort. Beautiful properties have 1, 2 and 3 bedrooms and 1 or 2 bathrooms, open plan kitchen with spacious living room, fitted wardrobes, terraces with views of the green areas of this large luxury resort. Ground floor bungalow with private garden, top floor bungalows with private solarium. Complex has a communal pool and all properties have a parking pace and a storage room. Located in a private gated resort, with a main access entrance and 24 hours security. The resort is designed around an impressive 126.000 m2 green area. It comprises walking and cycling paths, sport facilities, paddle and tennis courts, a mini-golf course, gardens, dog parks, leisure areas, clubhouse.... Also in the central area is the jewel of the resort, a crystalclear artificial lake of almost 17.000m2 of water surface, surrounded by white sandy beaches and palm trees, bringing a piece of the Caribbean to the Murcia Region. There are 2 islands in the lake, one of them has its