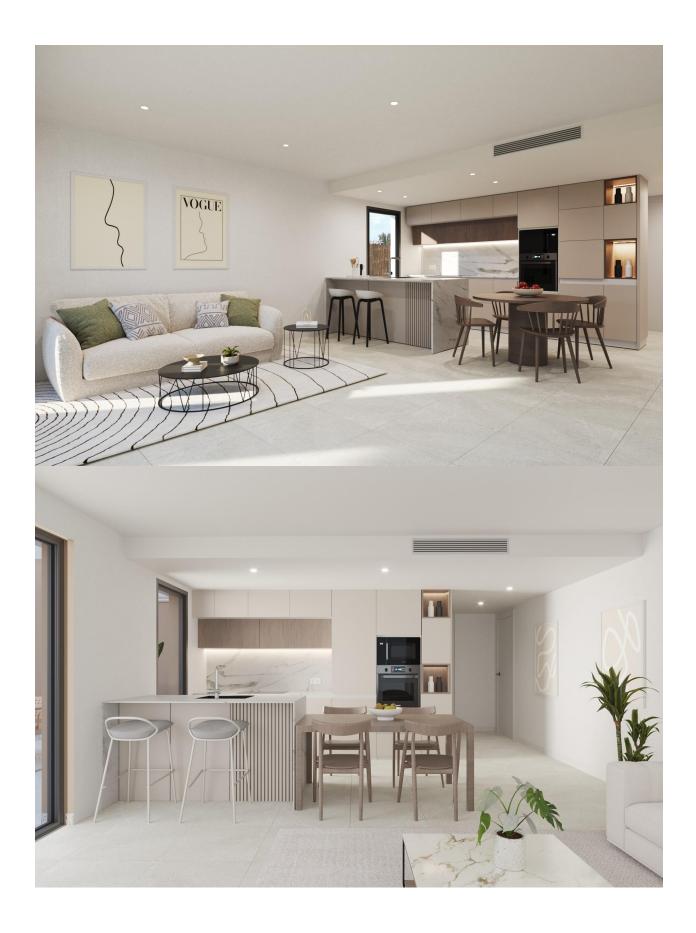

## DESCRIPTION

NEW BUILD RESIDENTIAL COMPLEX IN PRIVATE GATED RESORT IN PROVINCE OF MURCIA New Build residential complex of apartments and bungalows in private gated resort. Beautiful properties have 1, 2 and 3 bedrooms and 1 or 2 bathrooms, open plan kitchen with spacious living room, fitted wardrobes, terraces with views of the green areas of this large luxury resort. Ground floor bungalow with private garden, top floor bungalows with private solarium. Complex has a communal pool and all properties have a parking pace and a storage room. Located in a private gated resort, with a main access entrance and 24 hours security. The resort is designed around an impressive 126.000 m2 green area. It comprises walking and cycling paths, sport facilities, paddle and tennis courts, a mini-golf course, gardens, dog parks, leisure areas, clubhouse.... Also in the central area is the jewel of the resort, a crystalclear artificial lake of almost 17.000m2 of water surface, surrounded by white sandy beaches and palm trees, bringing a piece of the Caribbean to the Murcia Region. There are 2 islands in the lake, one of them has its