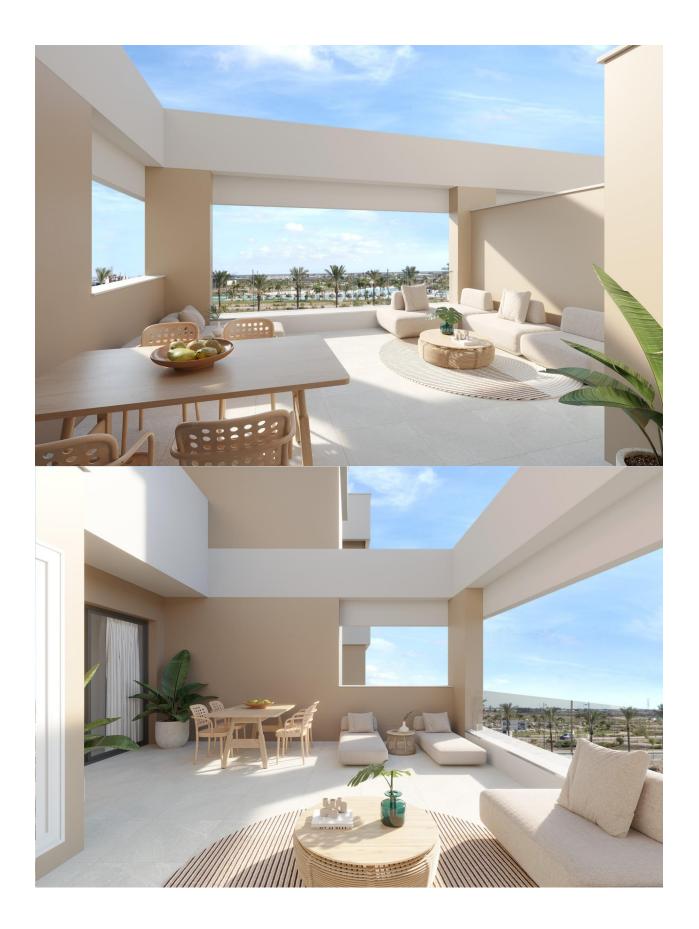

## DESCRIPTION

NEW BUILD RESIDENTIAL COMPLEX IN PRIVATE GATED RESORT IN PROVINCE OF MURCIA New Build residential complex of apartments and bungalows in private gated resort. Beautiful properties have 1, 2 and 3 bedrooms and 1 or 2 bathrooms, open plan kitchen with spacious living room, fitted wardrobes, terraces with views of the green areas of this large luxury resort. Ground floor bungalow with private garden, top floor bungalows with private solarium. Complex has a communal pool and all properties have a parking pace and a storage room. Located in a private gated resort, with a main access entrance and 24 hours security. The resort is designed around an impressive 126.000 m2 green area. It comprises walking and cycling paths, sport facilities, paddle and tennis courts, a mini-golf course, gardens, dog parks, leisure areas, clubhouse.... Also in the central area is the jewel of the resort, a crystalclear artificial lake of almost 17.000m2 of water surface, surrounded by white sandy beaches and palm trees, bringing a piece of the Caribbean to the Murcia Region. There are 2 islands in the lake, one of them has its