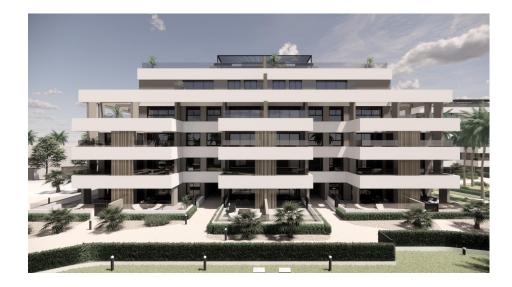

## DESCRIPTION

NEW BUILD RESIDENTIAL COMPLEX IN PRIVATE GATED RESORT IN PROVINCE OF MURCIA New Build residential complex of apartments and bungalows in private gated resort. Beautiful properties have 1, 2 and 3 bedrooms and 1 or 2 bathrooms, open plan kitchen with spacious living room, fitted wardrobes, terraces with views of the green areas of this large luxury resort. Ground floor bungalow with private garden, top floor bungalows with private solarium. Complex has a communal pool and all properties have a parking pace and a storage room. Located in a private gated resort, with a main access entrance and 24 hours security. The resort is designed around an impressive 126.000 m2 green area. It comprises walking and cycling paths, sport facilities, paddle and tennis courts, a mini-golf course, gardens, dog parks, leisure areas, clubhouse.... Also in the central area is the jewel of the resort, a crystalclear artificial lake of almost 17.000m2 of water surface, surrounded by white sandy beaches and palm trees, bringing a piece of the Caribbean to the Murcia Region. There are 2 islands in the lake, one of them has its

own bar, there are also "beach Chiringuitos" spread around the lake. The resort is strategically located less than 4 km from the beach and the town of Los Alcázares, where you can practice various water sports, surrounded by several golf courses and the city of Cartagena less than 15 minutes by car and 22 km from Murcia airport, therefore having a wide cultural, gastronomic and sports offer within reach.