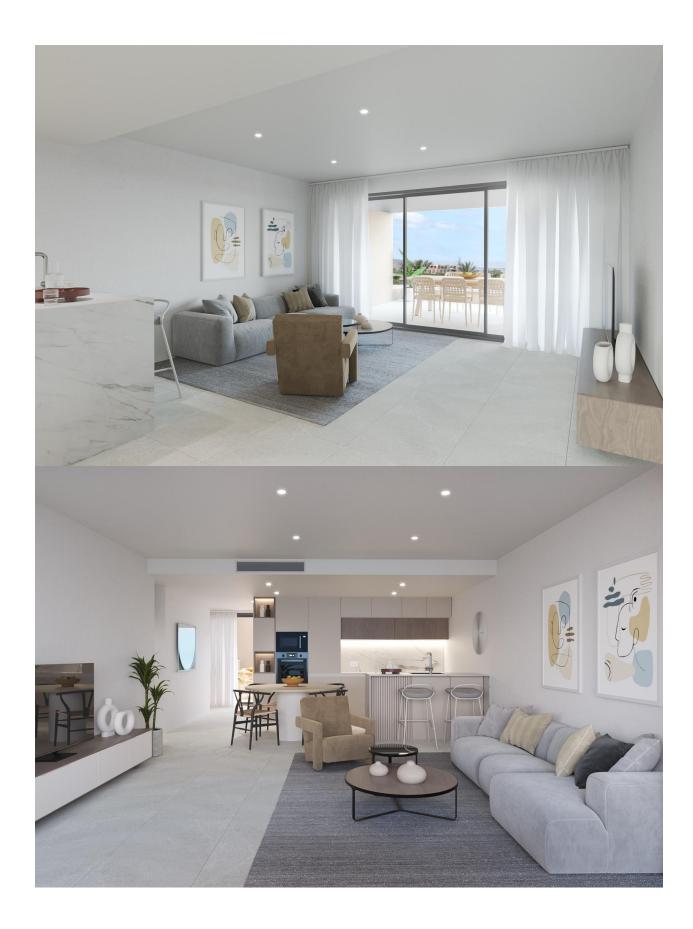

## DESCRIPTION

NEW BUILD RESIDENTIAL COMPLEX IN PRIVATE GATED RESORT IN PROVINCE OF MURCIA New Build residential complex of apartments and bungalows in private gated resort. Beautiful properties have 1, 2 and 3 bedrooms and 1 or 2 bathrooms, open plan kitchen with spacious living room, fitted wardrobes, terraces with views of the green areas of this large luxury resort. Ground floor bungalow with private garden, top floor bungalows with private solarium. Complex has a communal pool and all properties have a parking pace and a storage room. Located in a private gated resort, with a main access entrance and 24 hours security. The resort is designed around an impressive 126.000 m2 green area. It comprises walking and cycling paths, sport facilities, paddle and tennis courts, a mini-golf course, gardens, dog parks, leisure areas, clubhouse.... Also in the central area is the jewel of the resort, a crystalclear artificial lake of almost 17.000m2 of water surface, surrounded by white sandy beaches and palm trees, bringing a piece of the Caribbean to the Murcia Region. There are 2 islands in the lake, one of them has its