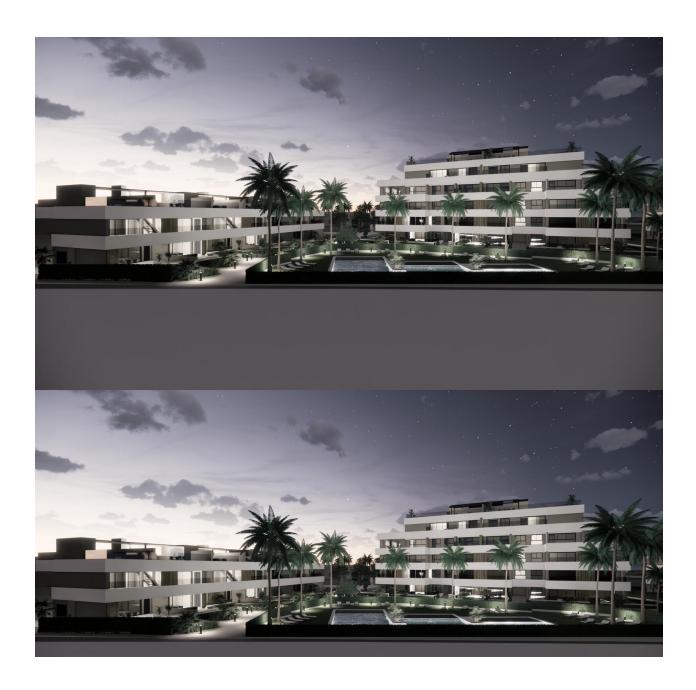

## DESCRIPTION

NEW BUILD RESIDENTIAL COMPLEX IN PRIVATE GATED RESORT IN PROVINCE OF MURCIA New Build residential complex of apartments and bungalows in private gated resort. Beautiful properties have 1, 2 and 3 bedrooms and 1 or 2 bathrooms, open plan kitchen with spacious living room, fitted wardrobes, terraces with views of the green areas of this large luxury resort. Ground floor bungalow with private garden, top floor bungalows with private solarium. Complex has a communal pool and all properties have a parking pace and a storage room. Located in a private gated resort, with a main access entrance and 24 hours security. The resort is designed around an impressive 126.000 m2 green area. It comprises walking and cycling paths, sport facilities, paddle and tennis courts, a mini-golf course, gardens, dog parks, leisure areas, clubhouse.... Also in the central area is the jewel of the resort, a crystalclear artificial lake of almost 17.000m2 of water surface, surrounded by white sandy beaches and palm trees, bringing a piece of the Caribbean to the Murcia Region. There are 2 islands in the lake, one of them has its

own bar, there are also "beach Chiringuitos" spread around the lake. The resort is strategically located less than 4 km from the beach and the town of Los Alcázares, where you can practice various water sports, surrounded by several golf courses and the city of Cartagena less than 15 minutes by car and 22 km from Murcia airport, therefore having a wide cultural, gastronomic and sports offer within reach.