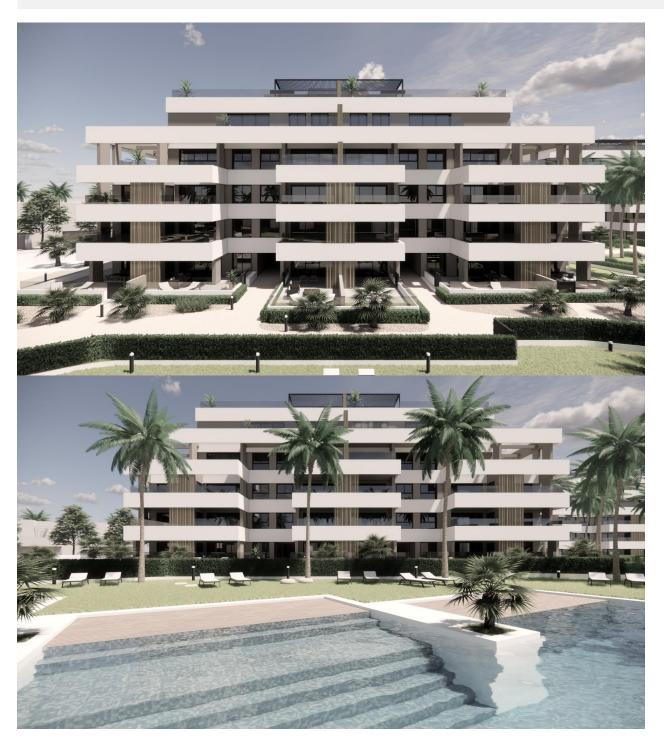

## DESCRIPTION

NEW BUILD RESIDENTIAL COMPLEX IN PRIVATE GATED RESORT IN PROVINCE OF MURCIA New Build residential complex of apartments and bungalows in private gated resort. Beautiful properties have 1, 2 and 3 bedrooms and 1 or 2 bathrooms, open plan kitchen with spacious living room, fitted wardrobes, terraces with views of the green areas of this large luxury resort. Ground floor bungalow with private garden, top floor bungalows with private solarium. Complex has a communal pool and all properties have a parking pace and a storage room. Located in a private gated resort, with a main access entrance and 24 hours security. The resort is designed around an impressive 126.000 m2 green area. It comprises walking and cycling paths, sport facilities, paddle and tennis courts, a mini-golf course, gardens, dog parks, leisure areas, clubhouse.... Also in the central area is the jewel of the resort, a crystalclear artificial lake of almost 17.000m2 of water surface, surrounded by white sandy beaches and palm trees, bringing a piece of the Caribbean to the Murcia Region. There are 2 islands in the lake, one of them has its