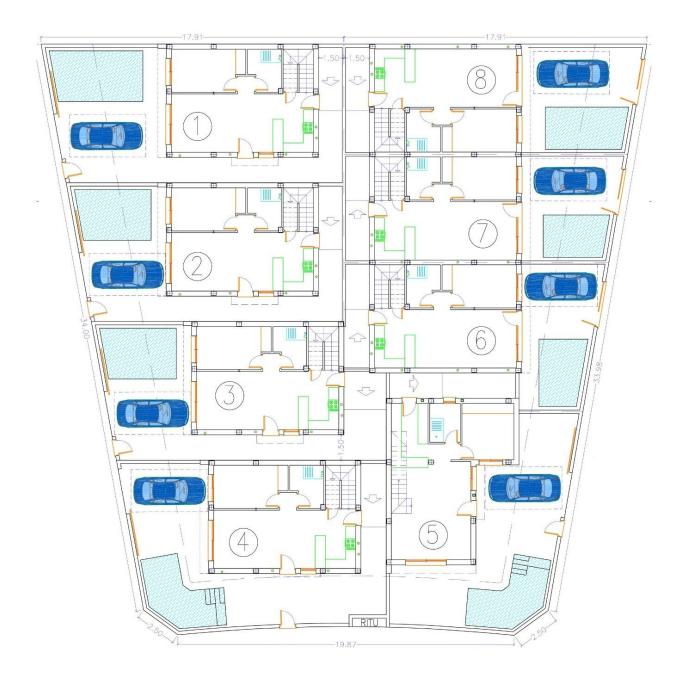

#### DESCRIPTION

NEW BUILD SEMI-DETACHED VILLAS IN SAN PEDRO DEL PINATAR - only 2km to the beach! New build development of 8 independent villas and semi-detached villas in San Pedro Pinatar, all with private swimming pool, terrace, solarium and parking space within the plot. Each property has 3 bedrooms and 2 complete bathrooms, open plan kitchen with spacious living room, fitted wardrobes. San Pedro del Pinatar's privileged location on the Mar Menor and Mediterranean coastline it attracts those with an interest in sailing and water sports, providing marina mooring and sailing clubs, while the beaches and natural mud baths attract those seeking safe sun, sea and sand. San Pedro del Pinatar has an established community and offers an excellent range of activities, including covered swimming pool and sports facilities, as well as a year round programme of social activities by the pleasant winter weather. The benefits of the mud baths, typical of the region, or the calm waters of the Mar Menor, have favoured the growth of Lo Pagán, which currently has all kind of amenities. In addition, it has an excellent location, just 5 minutes from the Comercial Center Dos Mares.

# PROPERTY GALLERY

PLANTA 1

VIVIENDA 6 Sup. parcela=107,73m2 Sup. construida=112,31m2 Sup. terraza=17,69m2 Sup. piscina=10,19m2

"OUR EXPERIENCE IS YOUR GUARANTEE"