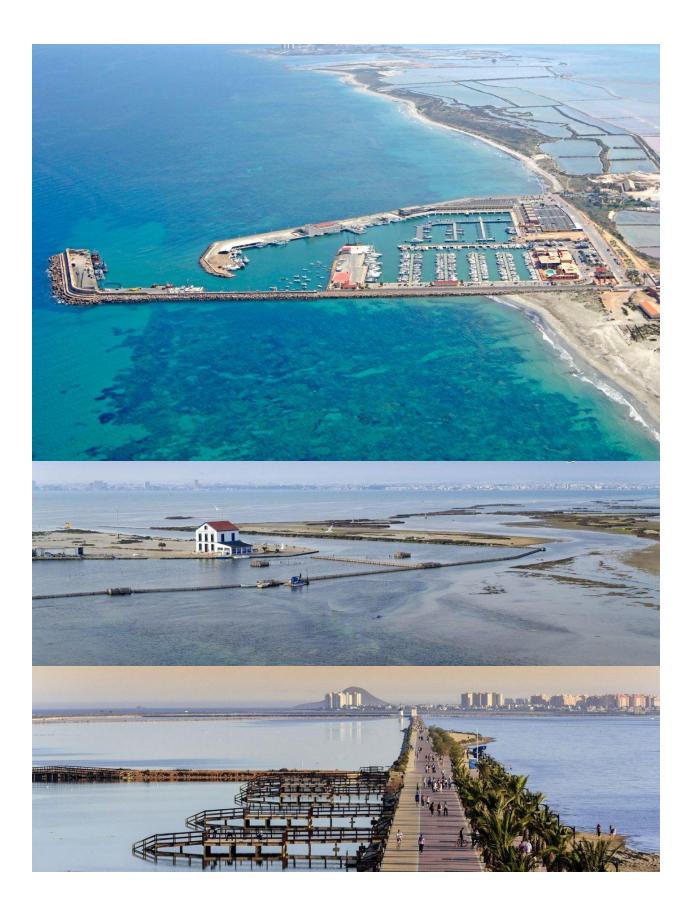

#### DESCRIPTION

NEW BUILD SEMI-DETACHED VILLAS IN SAN PEDRO DEL PINATAR - only 2km to the beach! New build development of 8 independent villas and semi-detached villas in San Pedro Pinatar, all with private swimming pool, terrace, solarium and parking space within the plot. Each property has 3 bedrooms and 2 complete bathrooms, open plan kitchen with spacious living room, fitted wardrobes. San Pedro del Pinatar's privileged location on the Mar Menor and Mediterranean coastline it attracts those with an interest in sailing and water sports, providing marina mooring and sailing clubs, while the beaches and natural mud baths attract those seeking safe sun, sea and sand. San Pedro del Pinatar has an established community and offers an excellent range of activities, including covered swimming pool and sports facilities, as well as a year round programme of social activities by the pleasant winter weather. The benefits of the mud baths, typical of the region, or the calm waters of the Mar Menor, have favoured the growth of Lo Pagán, which currently has all kind of amenities. In addition, it has an excellent location, just 5 minutes from the Comercial Center Dos Mares.