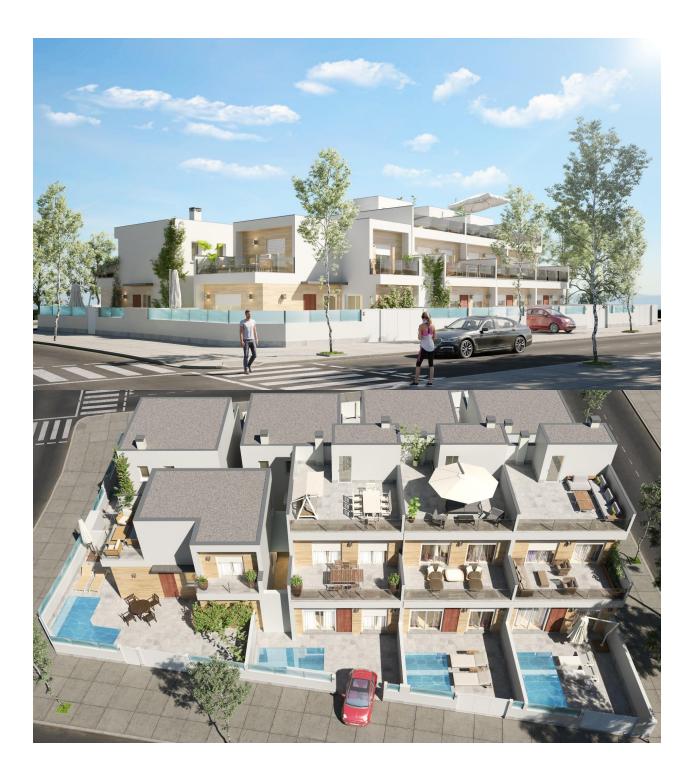

#### DESCRIPTION

NEW BUILD SEMI-DETACHED VILLAS IN SAN PEDRO DEL PINATAR - only 2km to the beach! New build development of 8 independent villas and semi-detached villas in San Pedro Pinatar, all with private swimming pool, terrace, solarium and parking space within the plot. Each property has 3 bedrooms and 2 complete bathrooms, open plan kitchen with spacious living room, fitted wardrobes. San Pedro del Pinatar's privileged location on the Mar Menor and Mediterranean coastline it attracts those with an interest in sailing and water sports, providing marina mooring and sailing clubs, while the beaches and natural mud baths attract those seeking safe sun, sea and sand. San Pedro del Pinatar has an established community and offers an excellent range of activities, including covered swimming pool and sports facilities, as well as a year round programme of social activities by the pleasant winter weather. The benefits of the mud baths, typical of the region, or the calm waters of the Mar Menor, have favoured the growth of Lo Pagán, which currently has all kind of amenities. In addition, it has an excellent location, just 5 minutes from the Comercial Center Dos Mares.