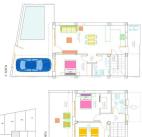

# PROPERTY GALLERY

PLANTA 1

VIVIENDA 6 Sup. parcela=107,73m2 Sup. construida=112,31m2 Sup. terraza=17,69m2 Sup. piscina=10,19m2

"OUR EXPERIENCE IS YOUR GUARANTEE"