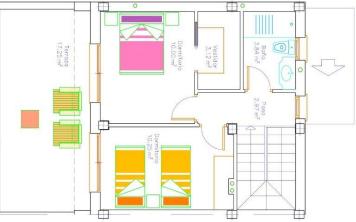

# PROPERTY GALLERY

PLANTA 1

VIVIENDA 6 Sup. parcela=107,73m2 Sup. construida=112,31m2 Sup. terraza=17,69m2 Sup. piscina=10,19m2

"OUR EXPERIENCE IS YOUR GUARANTEE"