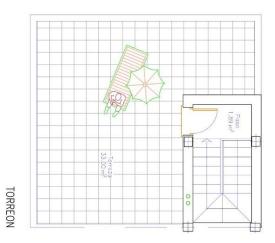

# PROPERTY GALLERY

PLANTA 1

VIVIENDA 6 Sup. parcela=107,73m2 Sup. construida=112,31m2 Sup. terraza=17,69m2 Sup. piscina=10,19m2

"OUR EXPERIENCE IS YOUR GUARANTEE"