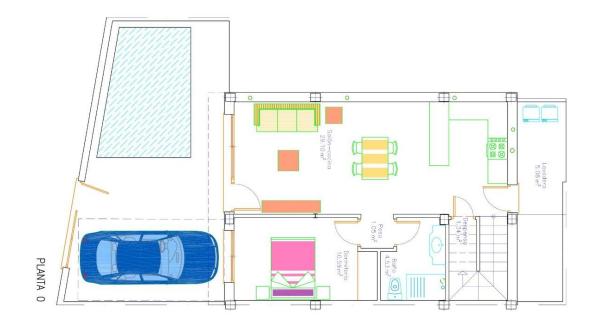

# PROPERTY GALLERY

PLANTA 1

VIVIENDA 6 Sup. parcela=107,73m2 Sup. construida=112,31m2 Sup. terraza=17,69m2 Sup. piscina=10,19m2

"OUR EXPERIENCE IS YOUR GUARANTEE"