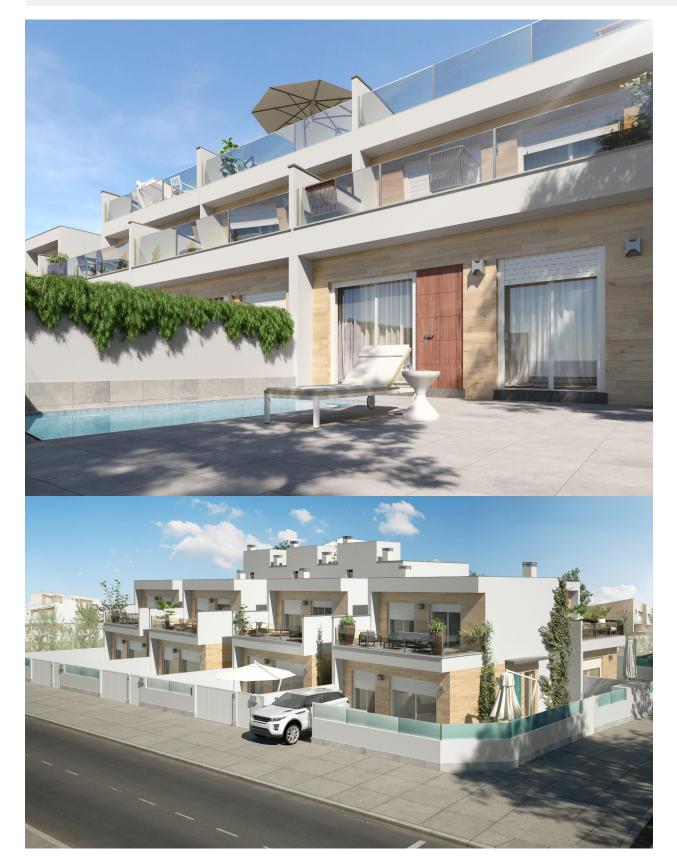

#### DESCRIPTION

NEW BUILD SEMI-DETACHED VILLAS IN SAN PEDRO DEL PINATAR - only 2km to the beach! New build development of 8 independent villas and semi-detached villas in San Pedro Pinatar, all with private swimming pool, terrace, solarium and parking space within the plot. Each property has 3 bedrooms and 2 complete bathrooms, open plan kitchen with spacious living room, fitted wardrobes. San Pedro del Pinatar's privileged location on the Mar Menor and Mediterranean coastline it attracts those with an interest in sailing and water sports, providing marina mooring and sailing clubs, while the beaches and natural mud baths attract those seeking safe sun, sea and sand. San Pedro del Pinatar has an established community and offers an excellent range of activities, including covered swimming pool and sports facilities, as well as a year round programme of social activities by the pleasant winter weather. The benefits of the mud baths, typical of the region, or the calm waters of the Mar Menor, have favoured the growth of Lo Pagán, which currently has all kind of amenities. In addition, it has an excellent location, just 5 minutes from the Comercial Center Dos Mares.