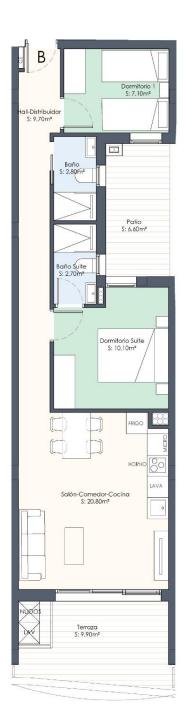

#### Vivienda B - 2 Dormitorios

| SUP. ÚTIL            | (m²)  |
|----------------------|-------|
| Hall - Distribuidor  | 9,70  |
| Dormitorio 1         | 7,10  |
| Baño 1               | 2,80  |
| Dormitorio Suite     | 10,10 |
| Baño Suite           | 2,70  |
| Salón-Comedor-Cocina | 20,80 |
| SUP. ÚTIL INTERIOR   | 53.20 |
| Terraza 1            | 9,90  |
| Patio                | 6,60  |
| SUP. CONST VIVIENDA  | 64,30 |
| SUP. CONST TERRAZA   | 11,40 |
| SUP. CONST PATIO     | 6,60  |
| SUP. CONST ZZCC      | 9,80  |
| TOTAL VIVIENDA       | 92.10 |