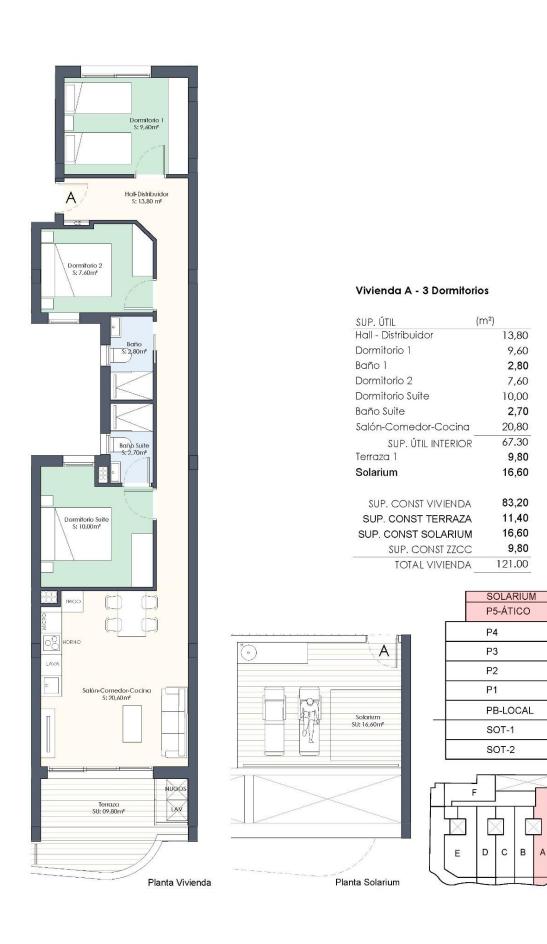

## TORREVIEJA

| INFO             |            |
|------------------|------------|
| PRIX:<br>TYPE:   | 449.000 €  |
| CITY:            | Torrevieja |
| CHAMBRES:        | 3          |
| Ba ENFANTS:      | 2          |
| Built ( m2 ):    | 83         |
| pas ( m2 ):      | -          |
| Terrasse ( m2 ): | 91         |
| A ENFANTS:       | -          |
| de plante:       | -          |
| MESSAGE          | -          |

## DESCRIPTION

NEW BUILD PENTHOUSES IN TORREVIEJA New Build avant-garde

design five-storey development in Torrevieja with 34 exclusive properties offers a variety of living options, from stylish apartments to penthouses with breathtaking panoramic views. Every corner of residential has been carefully planned to maximise space and natural light, creating bright and welcoming environments that invite well-being. Residential majestically located in the heart of Torrevieja, consolidating itself as a residential development full of elegance and modernity. Its strategic location ensures that residents will feel part of this amazing city with easy access to a variety of services and attractions. It is a unique opportunity to invest in a sophisticated lifestyle in the heart of Torrevieja! Its unrivalled location, avant-garde design and meticulous attention to detail ensure that this residential development is much more than a place to live: it is a home where dreams take shape and life is lived to the fullest. Torrevieja is a Spanish town in the province of Alicante, on the Costa Blanca. It is known for its typically Mediterranean climate and coastline. It has boardwalks with resorts along its sandy beaches. The small Museum of the Sea and Salt houses exhibitions on the fishing and salt history of the city. In the interior, the Lagunas de La Mata-Torrevieja Natural Park has trails and two salty lagoons, one pink and the other green. Alicante airport located 40 minutes away and Murcia airport about 1 hour away.