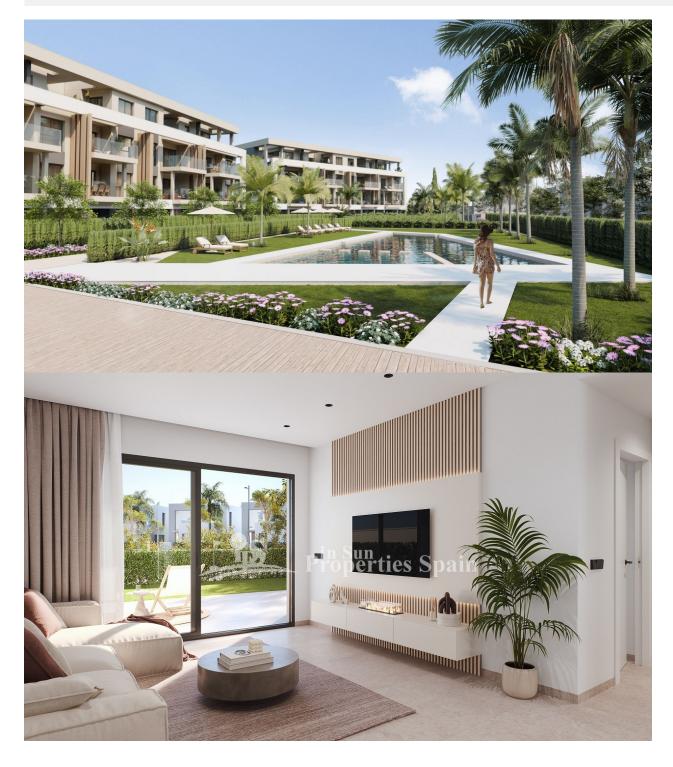

### DESCRIPTION

NEW BUILD RESIDENTIAL IN PRIVATE GATED RESORT IN PROVINCE OF MURCIA New Build residential complex consist of 42 luxury apartments and penthouses with 2 and 3 bedrooms, 2 bathrooms, open plan kitchen with spacious living room, fitted wardrobes and terraces. Apartments on the ground floor having private garden, middle floors apartments with terrace and penthouses with a large private terrace. This exclusive development has a landscaped communal area which boasts a fabulous contemporary pool, social club and green areas. All apartments come with underground parking and storage room. Located in a private gated resort, with a main access entrance and 24 hours security. The resort is designed around an impressive 126.000 m2 green area. It comprises walking and cycling paths, sport facilities, paddle and tennis courts, a mini-golf course, gardens, dog parks, leisure areas, clubhouse.... Also in the central area is the jewel of the resort, a crystal-clear artificial lake of almost 17.000m2 of water surface, surrounded by white sandy beaches and palm trees, bringing a piece of

the Caribbean to the Murcia Region. There are 2 islands in the lake, one of them has its own bar, there are also "beach Chiringuitos" spread around the lake. The resort is strategically located less than 4 km from the beach and the town of Los Alcázares, where you can practice various water sports, surrounded by several golf courses and the city of Cartagena less than 15 minutes by car and 22 km from Murcia airport, therefore having a wide cultural, gastronomic and sports offer within reach.