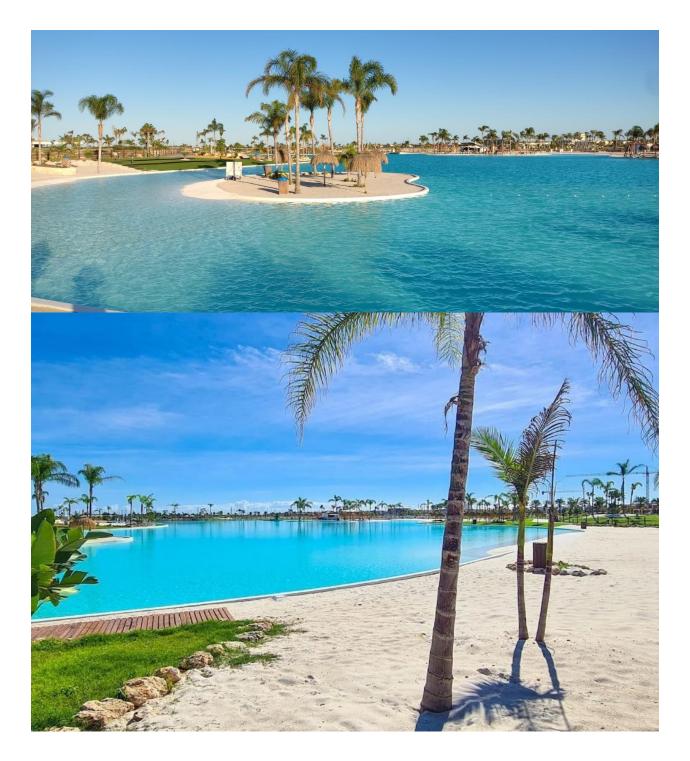

### DESCRIPTION

NEW BUILD RESIDENTIAL IN PRIVATE GATED RESORT IN PROVINCE OF MURCIA New Build residential complex consist of 42 luxury apartments and penthouses with 2 and 3 bedrooms, 2 bathrooms, open plan kitchen with spacious living room, fitted wardrobes and terraces. Apartments on the ground floor having private garden, middle floors apartments with terrace and penthouses with a large private terrace. This exclusive development has a landscaped communal area which boasts a fabulous contemporary pool, social club and green areas. All apartments come with underground parking and storage room. Located in a private gated resort, with a main access entrance and 24 hours security. The resort is designed around an impressive 126.000 m2 green area. It comprises walking and cycling paths, sport facilities, paddle and tennis courts, a mini-golf course, gardens, dog parks, leisure areas, clubhouse.... Also in the central area is the jewel of the resort, a crystal-clear artificial lake of almost 17.000m2 of water surface, surrounded by white sandy beaches and palm trees, bringing a piece of

the Caribbean to the Murcia Region. There are 2 islands in the lake, one of them has its own bar, there are also "beach Chiringuitos" spread around the lake. The resort is strategically located less than 4 km from the beach and the town of Los Alcázares, where you can practice various water sports, surrounded by several golf courses and the city of Cartagena less than 15 minutes by car and 22 km from Murcia airport, therefore having a wide cultural, gastronomic and sports offer within reach.