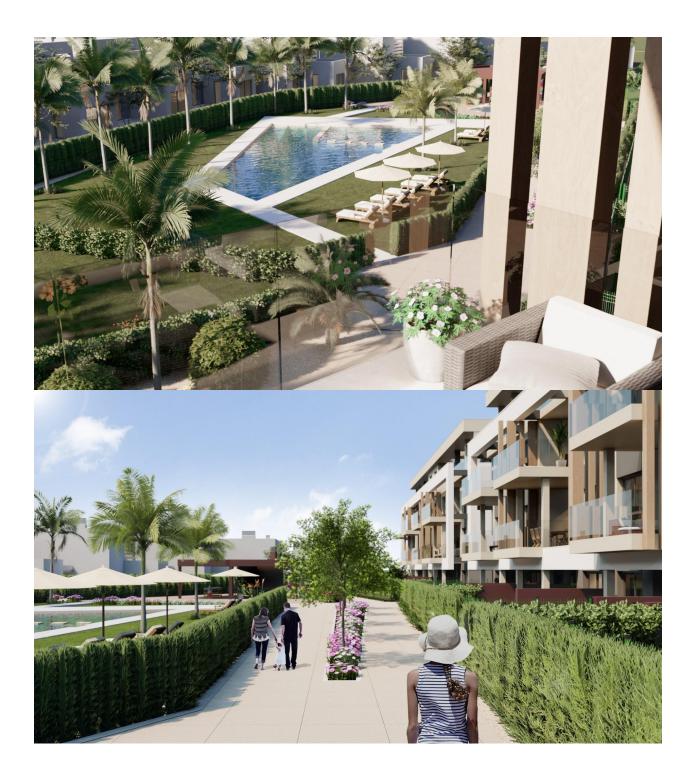

### DESCRIPTION

NEW BUILD RESIDENTIAL IN PRIVATE GATED RESORT IN PROVINCE OF MURCIA New Build residential complex consist of 42 luxury apartments and penthouses with 2 and 3 bedrooms, 2 bathrooms, open plan kitchen with spacious living room, fitted wardrobes and terraces. Apartments on the ground floor having private garden, middle floors apartments with terrace and penthouses with a large private terrace. This exclusive development has a landscaped communal area which boasts a fabulous contemporary pool, social club and green areas. All apartments come with underground parking and storage room. Located in a private gated resort, with a main access entrance and 24 hours security. The resort is designed around an impressive 126.000 m2 green area. It comprises walking and cycling paths, sport facilities, paddle and tennis courts, a mini-golf course, gardens, dog parks, leisure areas, clubhouse.... Also in the central area is the jewel of the resort, a crystal-clear artificial lake of almost 17.000m2 of water surface, surrounded by white sandy beaches and palm trees, bringing a piece of

the Caribbean to the Murcia Region. There are 2 islands in the lake, one of them has its own bar, there are also "beach Chiringuitos" spread around the lake. The resort is strategically located less than 4 km from the beach and the town of Los Alcázares, where you can practice various water sports, surrounded by several golf courses and the city of Cartagena less than 15 minutes by car and 22 km from Murcia airport, therefore having a wide cultural, gastronomic and sports offer within reach.