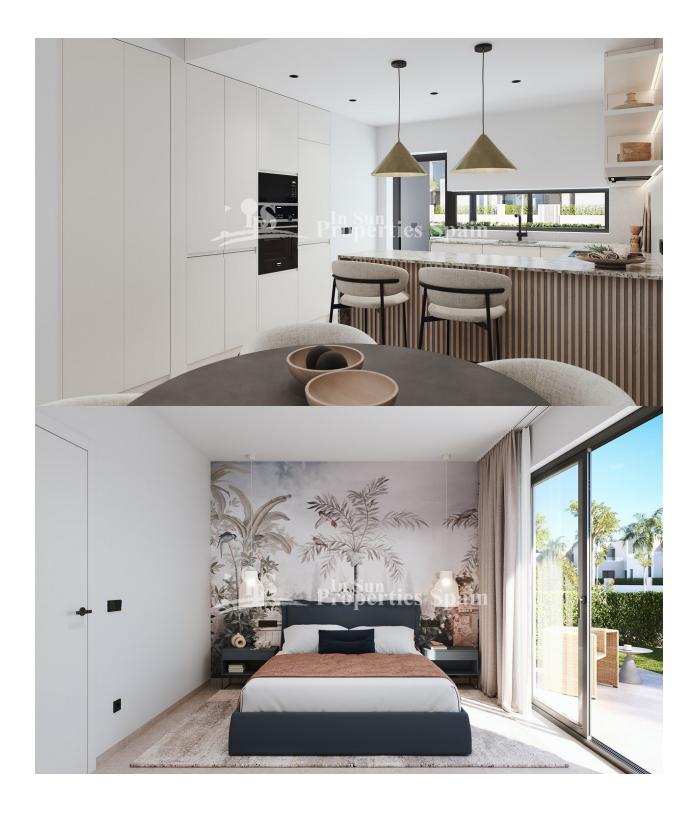

### DESCRIPTION

NEW BUILD RESIDENTIAL IN PRIVATE GATED RESORT IN PROVINCE OF MURCIA New Build residential complex consist of 42 luxury apartments and penthouses with 2 and 3 bedrooms, 2 bathrooms, open plan kitchen with spacious living room, fitted wardrobes and terraces. Apartments on the ground floor having private garden, middle floors apartments with terrace and penthouses with a large private terrace. This exclusive development has a landscaped communal area which boasts a fabulous contemporary pool, social club and green areas. All apartments come with underground parking and storage room. Located in a private gated resort, with a main access entrance and 24 hours security. The resort is designed around an impressive 126.000 m2 green area. It comprises walking and cycling paths, sport facilities, paddle and tennis courts, a mini-golf course, gardens, dog parks, leisure areas, clubhouse.... Also in the central area is the jewel of the resort, a crystal-clear artificial lake of almost 17.000m2 of water surface, surrounded by white sandy beaches and palm trees, bringing a piece of