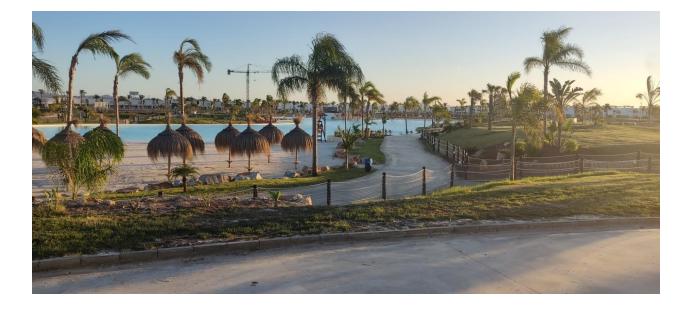

### DESCRIPTION

NEW BUILD RESIDENTIAL IN PRIVATE GATED RESORT IN PROVINCE OF MURCIA New Build residential complex consist of 42 luxury apartments and penthouses with 2 and 3 bedrooms, 2 bathrooms, open plan kitchen with spacious living room, fitted wardrobes and terraces. Apartments on the ground floor having private garden, middle floors apartments with terrace and penthouses with a large private terrace. This exclusive development has a landscaped communal area which boasts a fabulous contemporary pool, social club and green areas. All apartments come with underground parking and storage room. Located in a private gated resort, with a main access entrance and 24 hours security. The resort is designed around an impressive 126.000 m2 green area. It comprises walking and cycling paths, sport facilities, paddle and tennis courts, a mini-golf course, gardens, dog parks, leisure areas, clubhouse.... Also in the central area is the jewel of the resort, a crystal-clear artificial lake of almost 17.000m2 of water surface, surrounded by white sandy beaches and palm trees, bringing a piece of

the Caribbean to the Murcia Region. There are 2 islands in the lake, one of them has its own bar, there are also "beach Chiringuitos" spread around the lake. The resort is strategically located less than 4 km from the beach and the town of Los Alcázares, where you can practice various water sports, surrounded by several golf courses and the city of Cartagena less than 15 minutes by car and 22 km from Murcia airport, therefore having a wide cultural, gastronomic and sports offer within reach.