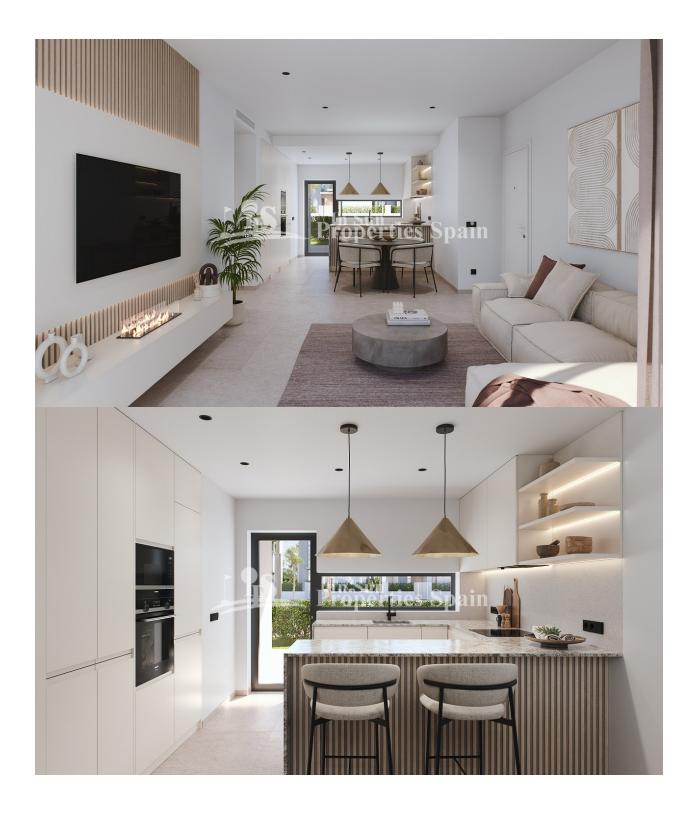

### DESCRIPTION

NEW BUILD RESIDENTIAL IN PRIVATE GATED RESORT IN PROVINCE OF MURCIA New Build residential complex consist of 42 luxury apartments and penthouses with 2 and 3 bedrooms, 2 bathrooms, open plan kitchen with spacious living room, fitted wardrobes and terraces. Apartments on the ground floor having private garden, middle floors apartments with terrace and penthouses with a large private terrace. This exclusive development has a landscaped communal area which boasts a fabulous contemporary pool, social club and green areas. All apartments come with underground parking and storage room. Located in a private gated resort, with a main access entrance and 24 hours security. The resort is designed around an impressive 126.000 m2 green area. It comprises walking and cycling paths, sport facilities, paddle and tennis courts, a mini-golf course, gardens, dog parks, leisure areas, clubhouse.... Also in the central area is the jewel of the resort, a crystal-clear artificial lake of almost 17.000m2 of water surface, surrounded by white sandy beaches and palm trees, bringing a piece of