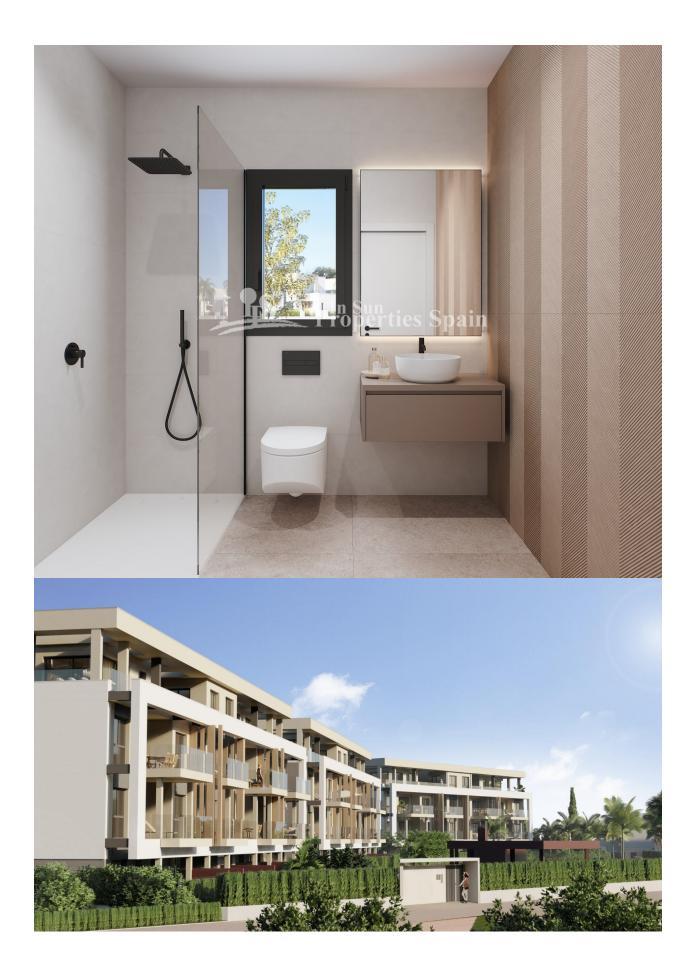

### DESCRIPTION

NEW BUILD RESIDENTIAL IN PRIVATE GATED RESORT IN PROVINCE OF MURCIA New Build residential complex consist of 42 luxury apartments and penthouses with 2 and 3 bedrooms, 2 bathrooms, open plan kitchen with spacious living room, fitted wardrobes and terraces. Apartments on the ground floor having private garden, middle floors apartments with terrace and penthouses with a large private terrace. This exclusive development has a landscaped communal area which boasts a fabulous contemporary pool, social club and green areas. All apartments come with underground parking and storage room. Located in a private gated resort, with a main access entrance and 24 hours security. The resort is designed around an impressive 126.000 m2 green area. It comprises walking and cycling paths, sport facilities, paddle and tennis courts, a mini-golf course, gardens, dog parks, leisure areas, clubhouse.... Also in the central area is the jewel of the resort, a crystal-clear artificial lake of almost 17.000m2 of water surface, surrounded by white sandy beaches and palm trees, bringing a piece of