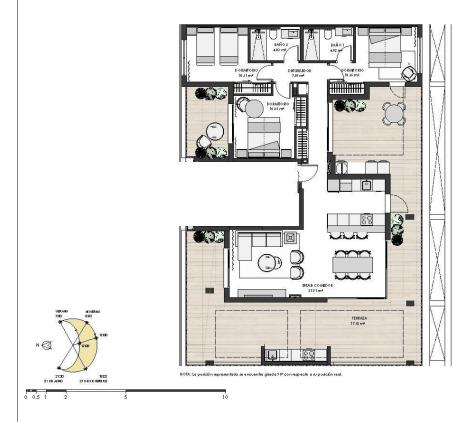

### TORRE PACHECO (SANTA ROSALIA LAKE AND LIFE RESORT)

| INFO             |                                                             |
|------------------|-------------------------------------------------------------|
| PRIX:            | 529.000 €                                                   |
| TYPE:            |                                                             |
| CITY:            | Torre Pacheco<br>(Santa Rosalia<br>Lake and Life<br>Resort) |
| CHAMBRES:        | 3                                                           |
| Ba ENFANTS:      | 2                                                           |
| Built ( m2 ):    | 109                                                         |
| pas ( m2 ):      | -                                                           |
| Terrasse ( m2 ): | 77                                                          |
| A ENFANTS:       | -                                                           |
| de plante:       | -                                                           |
| MESSAGE          | -                                                           |

### DESCRIPTION

NEW BUILD RESIDENTIAL IN PRIVATE GATED RESORT IN PROVINCE OF MURCIA New Build residential complex consist of 42 luxury apartments and penthouses with 2 and 3 bedrooms, 2 bathrooms, open plan kitchen with spacious living room, fitted wardrobes and terraces. Apartments on the ground floor having private garden, middle floors apartments with terrace and penthouses with a large private terrace. This exclusive development has a landscaped communal area which boasts a fabulous contemporary pool, social club and green areas. All apartments come with underground parking and storage room. Located in a private gated resort, with a main access entrance and 24 hours security. The resort is designed around an impressive 126.000 m2 green area. It comprises walking and cycling paths, sport facilities, paddle and tennis courts, a mini-golf course, gardens, dog parks, leisure areas, clubhouse.... Also in the central area is the jewel of the resort, a crystal-clear artificial lake of almost 17.000m2 of water surface, surrounded by white sandy beaches and palm trees, bringing a piece of