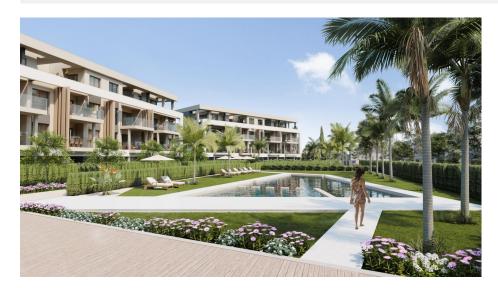

### DESCRIPTION

NEW BUILD RESIDENTIAL IN PRIVATE GATED RESORT IN PROVINCE OF MURCIA New Build residential complex consist of 42 luxury apartments and penthouses with 2 and 3 bedrooms, 2 bathrooms, open plan kitchen with spacious living room, fitted wardrobes and terraces. Apartments on the ground floor having private garden, middle floors apartments with terrace and penthouses with a large private terrace. This exclusive development has a landscaped communal area which boasts a fabulous contemporary pool, social club and green areas. All apartments come with underground parking and storage room. Located in a private gated resort, with a main access entrance and 24 hours security. The resort is designed around an impressive 126.000 m2 green area. It comprises walking and cycling paths, sport facilities, paddle and tennis courts, a mini-golf course, gardens, dog parks, leisure areas, clubhouse.... Also in the central area is the jewel of the resort, a crystal-clear artificial lake of almost 17.000m2 of water surface, surrounded by white sandy beaches and palm trees, bringing a piece of

the Caribbean to the Murcia Region. There are 2 islands in the lake, one of them has its own bar, there are also "beach Chiringuitos" spread around the lake. The resort is strategically located less than 4 km from the beach and the town of Los Alcázares, where you can practice various water sports, surrounded by several golf courses and the city of Cartagena less than 15 minutes by car and 22 km from Murcia airport, therefore having a wide cultural, gastronomic and sports offer within reach.