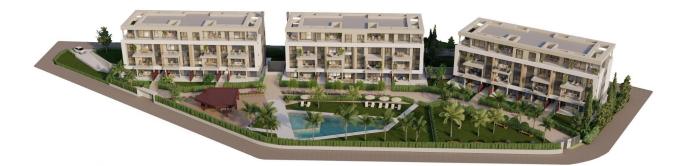

### DESCRIPTION

NEW BUILD RESIDENTIAL IN PRIVATE GATED RESORT IN PROVINCE OF MURCIA New Build residential complex consist of 42 luxury apartments and penthouses with 2 and 3 bedrooms, 2 bathrooms, open plan kitchen with spacious living room, fitted wardrobes and terraces. Apartments on the ground floor having private garden, middle floors apartments with terrace and penthouses with a large private terrace. This exclusive development has a landscaped communal area which boasts a fabulous contemporary pool, social club and green areas. All apartments come with underground parking and storage room. Located in a private gated resort, with a main access entrance and 24 hours security. The resort is designed around an impressive 126.000 m2 green area. It comprises walking and cycling paths, sport facilities, paddle and tennis courts, a mini-golf course, gardens, dog parks, leisure areas, clubhouse.... Also in the central area is the jewel of the resort, a crystal-clear artificial lake of almost 17.000m2 of water surface, surrounded by white sandy beaches and palm trees, bringing a piece of

the Caribbean to the Murcia Region. There are 2 islands in the lake, one of them has its own bar, there are also "beach Chiringuitos" spread around the lake. The resort is strategically located less than 4 km from the beach and the town of Los Alcázares, where you can practice various water sports, surrounded by several golf courses and the city of Cartagena less than 15 minutes by car and 22 km from Murcia airport, therefore having a wide cultural, gastronomic and sports offer within reach.