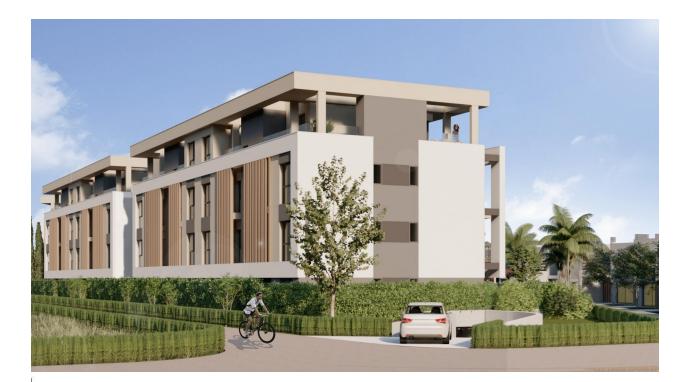

### DESCRIPTION

NEW BUILD RESIDENTIAL IN PRIVATE GATED RESORT IN PROVINCE OF MURCIA New Build residential complex consist of 42 luxury apartments and penthouses with 2 and 3 bedrooms, 2 bathrooms, open plan kitchen with spacious living room, fitted wardrobes and terraces. Apartments on the ground floor having private garden, middle floors apartments with terrace and penthouses with a large private terrace. This exclusive development has a landscaped communal area which boasts a fabulous contemporary pool, social club and green areas. All apartments come with underground parking and storage room. Located in a private gated resort, with a main access entrance and 24 hours security. The resort is designed around an impressive 126.000 m2 green area. It comprises walking and cycling paths, sport facilities, paddle and tennis courts, a mini-golf course, gardens, dog parks, leisure areas, clubhouse.... Also in the central area is the jewel of the resort, a crystal-clear artificial lake of almost 17.000m2 of water surface, surrounded by white sandy beaches and palm trees, bringing a piece of