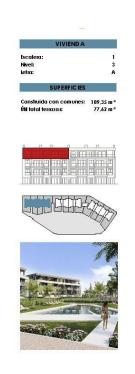

### TORRE PACHECO (SANTA ROSALIA LAKE AND LIFE RESORT)

| INFO             |                                                             |
|------------------|-------------------------------------------------------------|
| PRIX:            | 529.000 €                                                   |
| TYPE:            |                                                             |
| CITY:            | Torre Pacheco<br>(Santa Rosalia<br>Lake and Life<br>Resort) |
| CHAMBRES:        | 3                                                           |
| Ba ENFANTS:      | 2                                                           |
| Built ( m2 ):    | 109                                                         |
| pas ( m2 ):      | -                                                           |
| Terrasse ( m2 ): | 77                                                          |
| A ENFANTS:       | -                                                           |
| de plante:       | -                                                           |
| MESSAGE          | -                                                           |