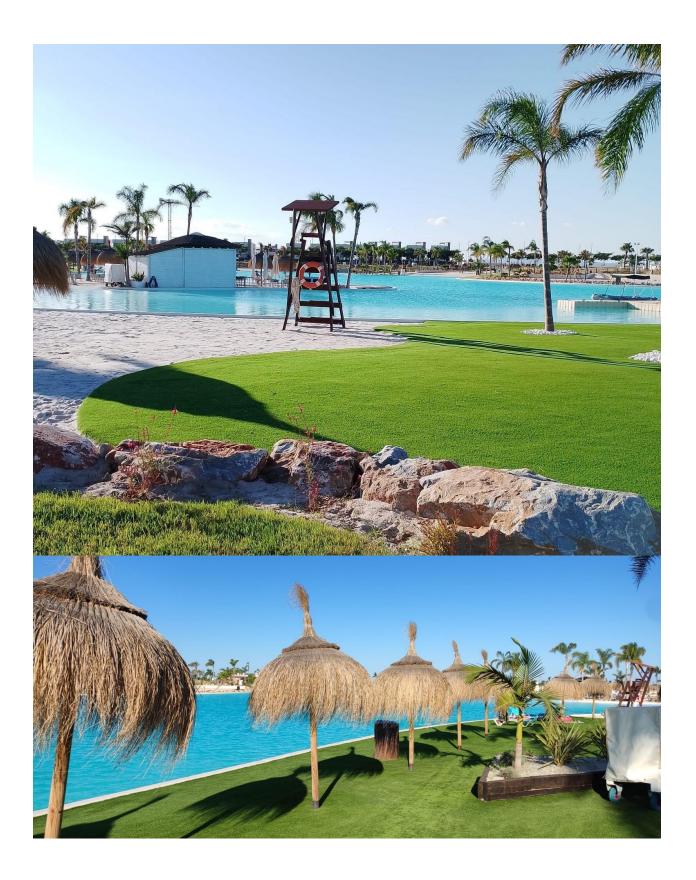

### DESCRIPTION

NEW BUILD RESIDENTIAL IN PRIVATE GATED RESORT IN PROVINCE OF MURCIA New Build residential complex consist of 42 luxury apartments and penthouses with 2 and 3 bedrooms, 2 bathrooms, open plan kitchen with spacious living room, fitted wardrobes and terraces. Apartments on the ground floor having private garden, middle floors apartments with terrace and penthouses with a large private terrace. This exclusive development has a landscaped communal area which boasts a fabulous contemporary pool, social club and green areas. All apartments come with underground parking and storage room. Located in a private gated resort, with a main access entrance and 24 hours security. The resort is designed around an impressive 126.000 m2 green area. It comprises walking and cycling paths, sport facilities, paddle and tennis courts, a mini-golf course, gardens, dog parks, leisure areas, clubhouse.... Also in the central area is the jewel of the resort, a crystal-clear artificial lake of almost 17.000m2 of water surface, surrounded by white sandy beaches and palm trees, bringing a piece of

the Caribbean to the Murcia Region. There are 2 islands in the lake, one of them has its own bar, there are also "beach Chiringuitos" spread around the lake. The resort is strategically located less than 4 km from the beach and the town of Los Alcázares, where you can practice various water sports, surrounded by several golf courses and the city of Cartagena less than 15 minutes by car and 22 km from Murcia airport, therefore having a wide cultural, gastronomic and sports offer within reach.