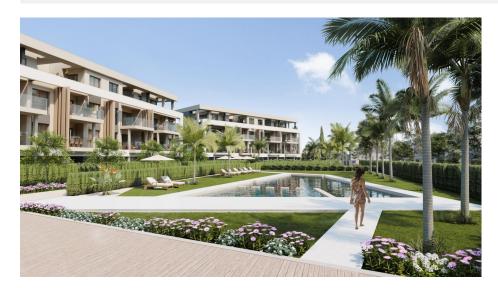

#### DESCRIPTION

NEW BUILD RESIDENTIAL IN PRIVATE GATED RESORT IN

PROVINCE OF MURCIA - wonderful communal facilities! This luxury 106m2 apartment consists of 3 bedrooms, 2 bathrooms, open plan spacious kitchen/lounge/dining area and 19m2 private terrace. The property further benefits from fitted wardrobes, pre installation of air-conditioning, underground parking and storage room. This exclusive development has a landscaped communal area which boasts a fabulous contemporary pool, social club and green areas. Located in a private gated resort, with a main access entrance and 24 hours security. The resort is designed around an impressive 126.000 m2 green area. It comprises walking and cycling paths, sport facilities, paddle and tennis courts, a mini-golf course, gardens, dog parks, leisure areas,

clubhouse.... Also in the central area is the jewel of the resort, a crystalclear artificial lake of almost 17.000m2 of water surface, surrounded by white sandy beaches and palm trees, bringing a piece of the Caribbean to the Murcia Region. There are 2 islands in the lake, one of them has its own bar, there are also "beach Chiringuitos" spread around the lake. The resort is strategically located less than 4 km from the beach and the town of Los Alcázares, where you can practice various water sports, surrounded by several golf courses and the city of Cartagena less than 15 minutes by car and 22 km from Murcia airport, therefore having a wide cultural, gastronomic and sports offer within reach.