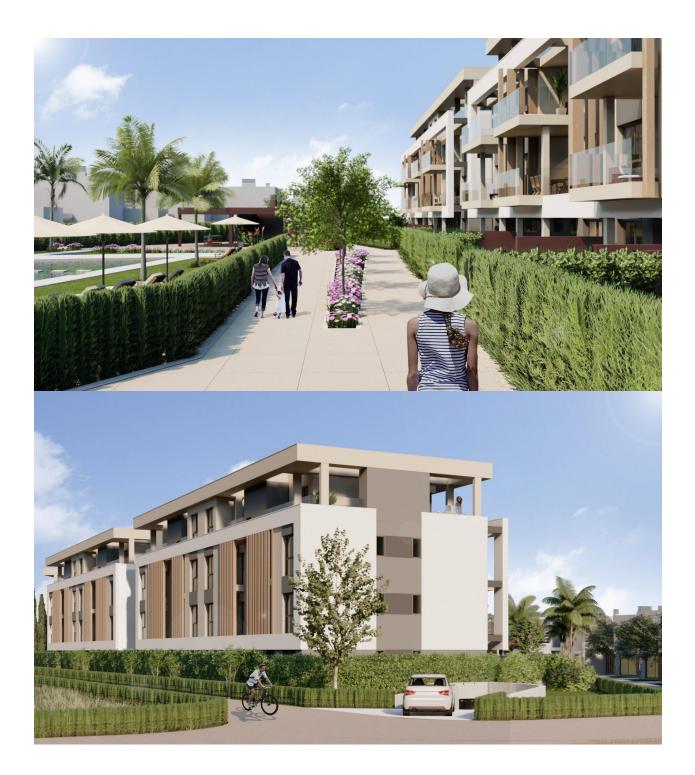

#### DESCRIPTION

NEW BUILD RESIDENTIAL IN PRIVATE GATED RESORT IN

PROVINCE OF MURCIA - wonderful communal facilities! This luxury 106m2 apartment consists of 3 bedrooms, 2 bathrooms, open plan spacious kitchen/lounge/dining area and 19m2 private terrace. The property further benefits from fitted wardrobes, pre installation of air-conditioning, underground parking and storage room. This exclusive development has a landscaped communal area which boasts a fabulous contemporary pool, social club and green areas. Located in a private gated resort, with a main access entrance and 24 hours security. The resort is designed around an impressive 126.000 m2 green area. It comprises walking and cycling paths, sport facilities, paddle and tennis courts, a mini-golf course, gardens, dog parks, leisure areas,

clubhouse.... Also in the central area is the jewel of the resort, a crystalclear artificial lake of almost 17.000m2 of water surface, surrounded by white sandy beaches and palm trees, bringing a piece of the Caribbean to the Murcia Region. There are 2 islands in the lake, one of them has its own bar, there are also "beach Chiringuitos" spread around the lake. The resort is strategically located less than 4 km from the beach and the town of Los Alcázares, where you can practice various water sports, surrounded by several golf courses and the city of Cartagena less than 15 minutes by car and 22 km from Murcia airport, therefore having a wide cultural, gastronomic and sports offer within reach.