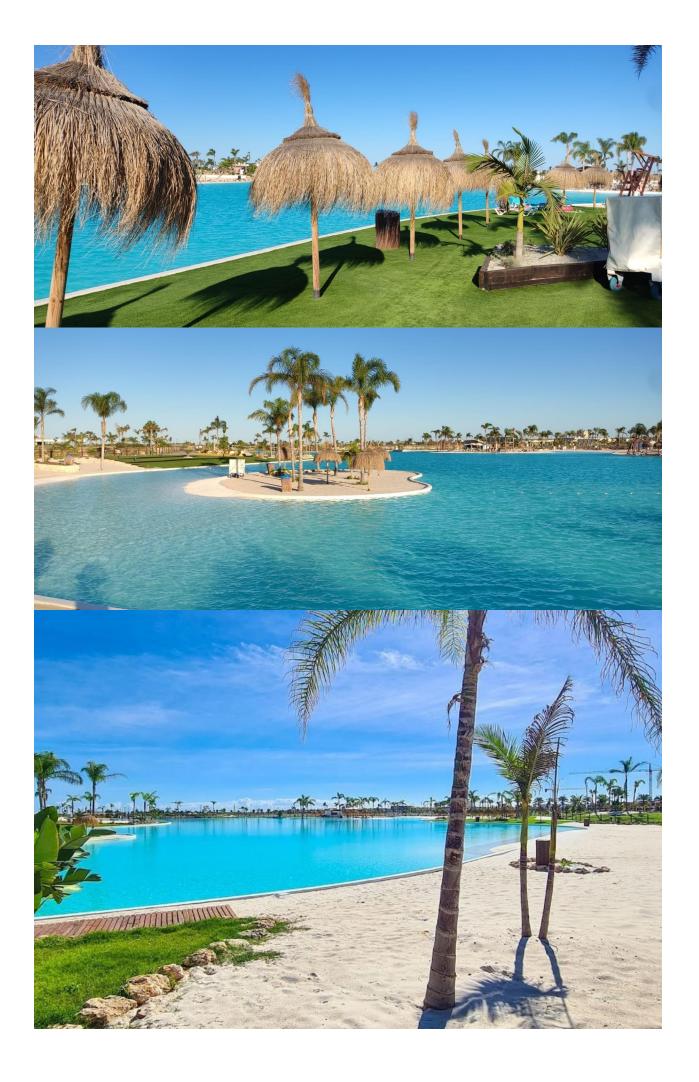

clubhouse.... Also in the central area is the jewel of the resort, a crystalclear artificial lake of almost 17.000m2 of water surface, surrounded by white sandy beaches and palm trees, bringing a piece of the Caribbean to the Murcia Region. There are 2 islands in the lake, one of them has its own bar, there are also "beach Chiringuitos" spread around the lake. The resort is strategically located less than 4 km from the beach and the town of Los Alcázares, where you can practice various water sports, surrounded by several golf courses and the city of Cartagena less than 15 minutes by car and 22 km from Murcia airport, therefore having a wide cultural, gastronomic and sports offer within reach.