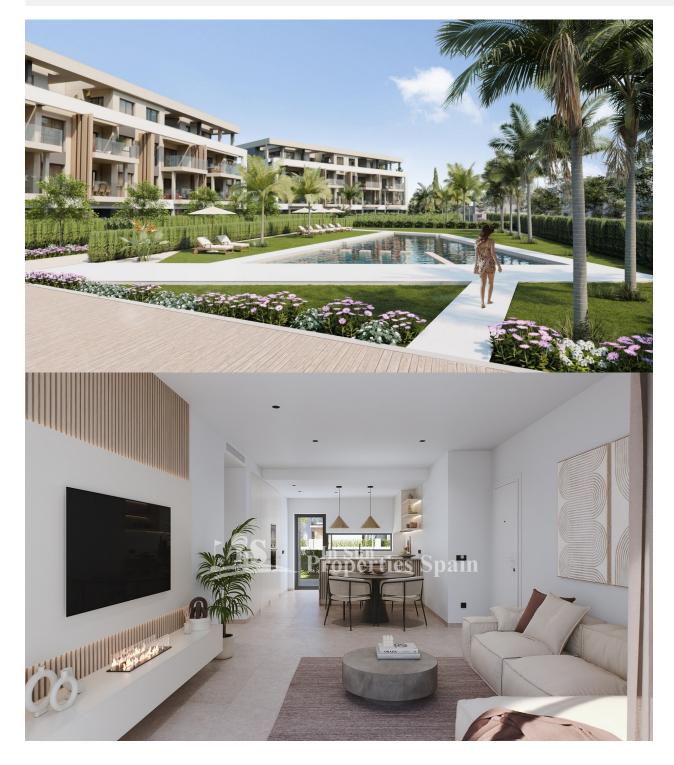

#### DESCRIPTION

NEW BUILD RESIDENTIAL IN PRIVATE GATED RESORT IN

PROVINCE OF MURCIA - wonderful communal facilities! This luxury 106m2 apartment consists of 3 bedrooms, 2 bathrooms, open plan spacious kitchen/lounge/dining area and 19m2 private terrace. The property further benefits from fitted wardrobes, pre installation of air-conditioning, underground parking and storage room. This exclusive development has a landscaped communal area which boasts a fabulous contemporary pool, social club and green areas. Located in a private gated resort, with a main access entrance and 24 hours security. The resort is designed around an impressive 126.000 m2 green area. It comprises walking and cycling paths, sport facilities, paddle and tennis courts, a mini-golf course, gardens, dog parks, leisure areas,

clubhouse.... Also in the central area is the jewel of the resort, a crystalclear artificial lake of almost 17.000m2 of water surface, surrounded by white sandy beaches and palm trees, bringing a piece of the Caribbean to the Murcia Region. There are 2 islands in the lake, one of them has its own bar, there are also "beach Chiringuitos" spread around the lake. The resort is strategically located less than 4 km from the beach and the town of Los Alcázares, where you can practice various water sports, surrounded by several golf courses and the city of Cartagena less than 15 minutes by car and 22 km from Murcia airport, therefore having a wide cultural, gastronomic and sports offer within reach.