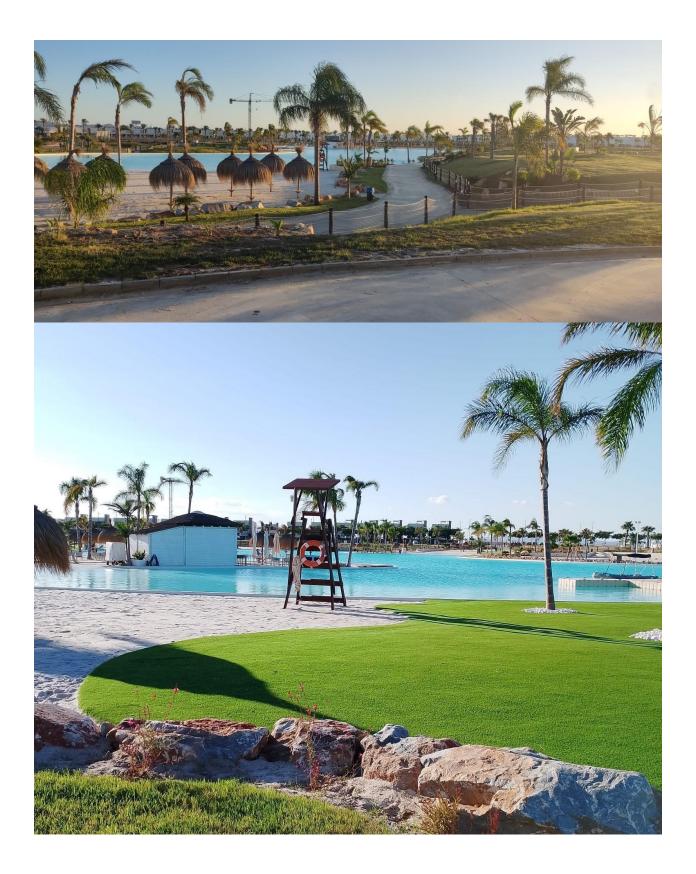

clubhouse.... Also in the central area is the jewel of the resort, a crystalclear artificial lake of almost 17.000m2 of water surface, surrounded by white sandy beaches and palm trees, bringing a piece of the Caribbean to the Murcia Region. There are 2 islands in the lake, one of them has its own bar, there are also "beach Chiringuitos" spread around the lake. The resort is strategically located less than 4 km from the beach and the town of Los Alcázares, where you can practice various water sports, surrounded by several golf courses and the city of Cartagena less than 15 minutes by car and 22 km from Murcia airport, therefore having a wide cultural, gastronomic and sports offer within reach.