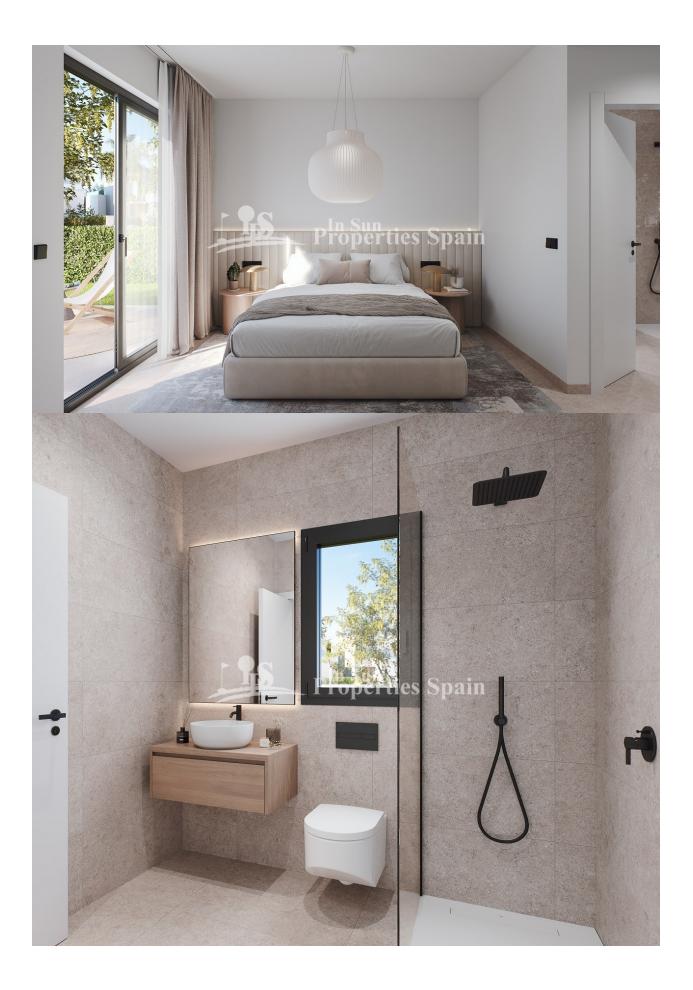

#### DESCRIPTION

NEW BUILD RESIDENTIAL IN PRIVATE GATED RESORT IN

PROVINCE OF MURCIA - wonderful communal facilities! This luxury 106m2 apartment consists of 3 bedrooms, 2 bathrooms, open plan spacious kitchen/lounge/dining area and 19m2 private terrace. The property further benefits from fitted wardrobes, pre installation of air-conditioning, underground parking and storage room. This exclusive development has a landscaped communal area which boasts a fabulous contemporary pool, social club and green areas. Located in a private gated resort, with a main access entrance and 24 hours security. The resort is designed around an impressive 126.000 m2 green area. It comprises walking and cycling paths, sport facilities, paddle and tennis courts, a mini-golf course, gardens, dog parks, leisure areas,