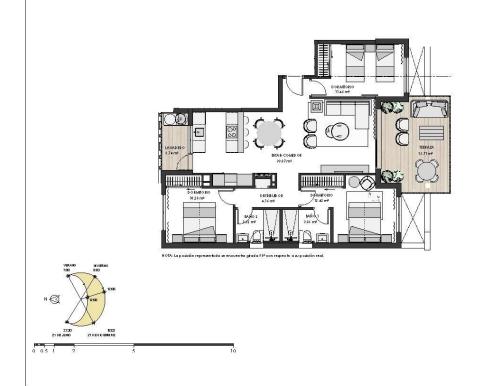

#### DESCRIPTION

NEW BUILD RESIDENTIAL IN PRIVATE GATED RESORT IN

PROVINCE OF MURCIA - wonderful communal facilities! This luxury 106m2 apartment consists of 3 bedrooms, 2 bathrooms, open plan spacious kitchen/lounge/dining area and 19m2 private terrace. The property further benefits from fitted wardrobes, pre installation of air-conditioning, underground parking and storage room. This exclusive development has a landscaped communal area which boasts a fabulous contemporary pool, social club and green areas. Located in a private gated resort, with a main access entrance and 24 hours security. The resort is designed around an impressive 126.000 m2 green area. It comprises walking and cycling paths, sport facilities, paddle and tennis courts, a mini-golf course, gardens, dog parks, leisure areas,

clubhouse.... Also in the central area is the jewel of the resort, a crystalclear artificial lake of almost 17.000m2 of water surface, surrounded by white sandy beaches and palm trees, bringing a piece of the Caribbean to the Murcia Region. There are 2 islands in the lake, one of them has its own bar, there are also "beach Chiringuitos" spread around the lake. The resort is strategically located less than 4 km from the beach and the town of Los Alcázares, where you can practice various water sports, surrounded by several golf courses and the city of Cartagena less than 15 minutes by car and 22 km from Murcia airport, therefore having a wide cultural, gastronomic and sports offer within reach.