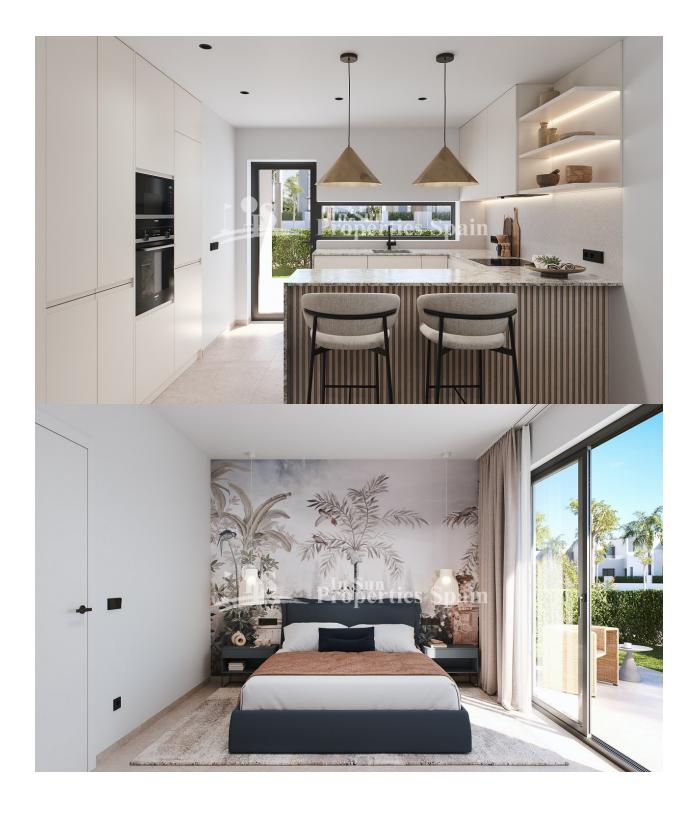

#### DESCRIPTION

NEW BUILD RESIDENTIAL IN PRIVATE GATED RESORT IN

PROVINCE OF MURCIA - wonderful communal facilities! This luxury 106m2 apartment consists of 3 bedrooms, 2 bathrooms, open plan spacious kitchen/lounge/dining area and 19m2 private terrace. The property further benefits from fitted wardrobes, pre installation of air-conditioning, underground parking and storage room. This exclusive development has a landscaped communal area which boasts a fabulous contemporary pool, social club and green areas. Located in a private gated resort, with a main access entrance and 24 hours security. The resort is designed around an impressive 126.000 m2 green area. It comprises walking and cycling paths, sport facilities, paddle and tennis courts, a mini-golf course, gardens, dog parks, leisure areas,