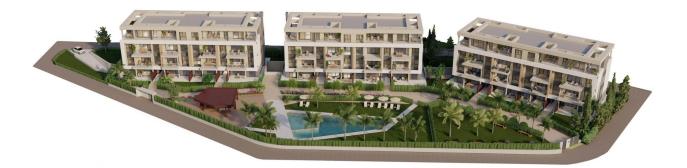

#### DESCRIPTION

NEW BUILD RESIDENTIAL IN PRIVATE GATED RESORT IN

PROVINCE OF MURCIA - wonderful communal facilities! This luxury 106m2 apartment consists of 3 bedrooms, 2 bathrooms, open plan spacious kitchen/lounge/dining area and 19m2 private terrace. The property further benefits from fitted wardrobes, pre installation of air-conditioning, underground parking and storage room. This exclusive development has a landscaped communal area which boasts a fabulous contemporary pool, social club and green areas. Located in a private gated resort, with a main access entrance and 24 hours security. The resort is designed around an impressive 126.000 m2 green area. It comprises walking and cycling paths, sport facilities, paddle and tennis courts, a mini-golf course, gardens, dog parks, leisure areas,

clubhouse.... Also in the central area is the jewel of the resort, a crystalclear artificial lake of almost 17.000m2 of water surface, surrounded by white sandy beaches and palm trees, bringing a piece of the Caribbean to the Murcia Region. There are 2 islands in the lake, one of them has its own bar, there are also "beach Chiringuitos" spread around the lake. The resort is strategically located less than 4 km from the beach and the town of Los Alcázares, where you can practice various water sports, surrounded by several golf courses and the city of Cartagena less than 15 minutes by car and 22 km from Murcia airport, therefore having a wide cultural, gastronomic and sports offer within reach.