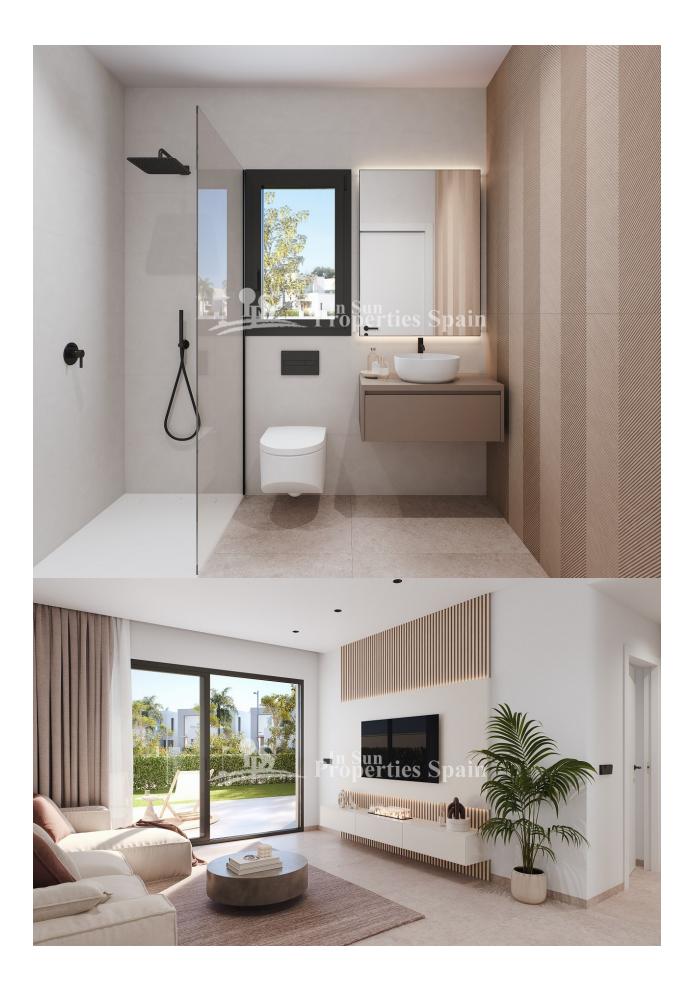

#### DESCRIPTION

NEW BUILD RESIDENTIAL IN PRIVATE GATED RESORT IN

PROVINCE OF MURCIA - wonderful communal facilities! This luxury 106m2 apartment consists of 3 bedrooms, 2 bathrooms, open plan spacious kitchen/lounge/dining area and 19m2 private terrace. The property further benefits from fitted wardrobes, pre installation of air-conditioning, underground parking and storage room. This exclusive development has a landscaped communal area which boasts a fabulous contemporary pool, social club and green areas. Located in a private gated resort, with a main access entrance and 24 hours security. The resort is designed around an impressive 126.000 m2 green area. It comprises walking and cycling paths, sport facilities, paddle and tennis courts, a mini-golf course, gardens, dog parks, leisure areas,