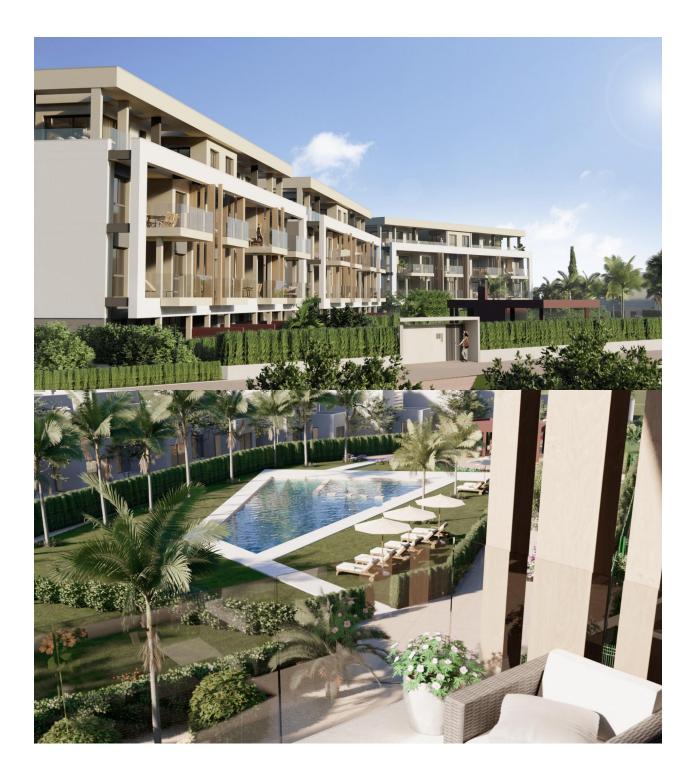

#### DESCRIPTION

NEW BUILD RESIDENTIAL IN PRIVATE GATED RESORT IN

PROVINCE OF MURCIA - wonderful communal facilities! This luxury 106m2 apartment consists of 3 bedrooms, 2 bathrooms, open plan spacious kitchen/lounge/dining area and 19m2 private terrace. The property further benefits from fitted wardrobes, pre installation of air-conditioning, underground parking and storage room. This exclusive development has a landscaped communal area which boasts a fabulous contemporary pool, social club and green areas. Located in a private gated resort, with a main access entrance and 24 hours security. The resort is designed around an impressive 126.000 m2 green area. It comprises walking and cycling paths, sport facilities, paddle and tennis courts, a mini-golf course, gardens, dog parks, leisure areas,

clubhouse.... Also in the central area is the jewel of the resort, a crystalclear artificial lake of almost 17.000m2 of water surface, surrounded by white sandy beaches and palm trees, bringing a piece of the Caribbean to the Murcia Region. There are 2 islands in the lake, one of them has its own bar, there are also "beach Chiringuitos" spread around the lake. The resort is strategically located less than 4 km from the beach and the town of Los Alcázares, where you can practice various water sports, surrounded by several golf courses and the city of Cartagena less than 15 minutes by car and 22 km from Murcia airport, therefore having a wide cultural, gastronomic and sports offer within reach.