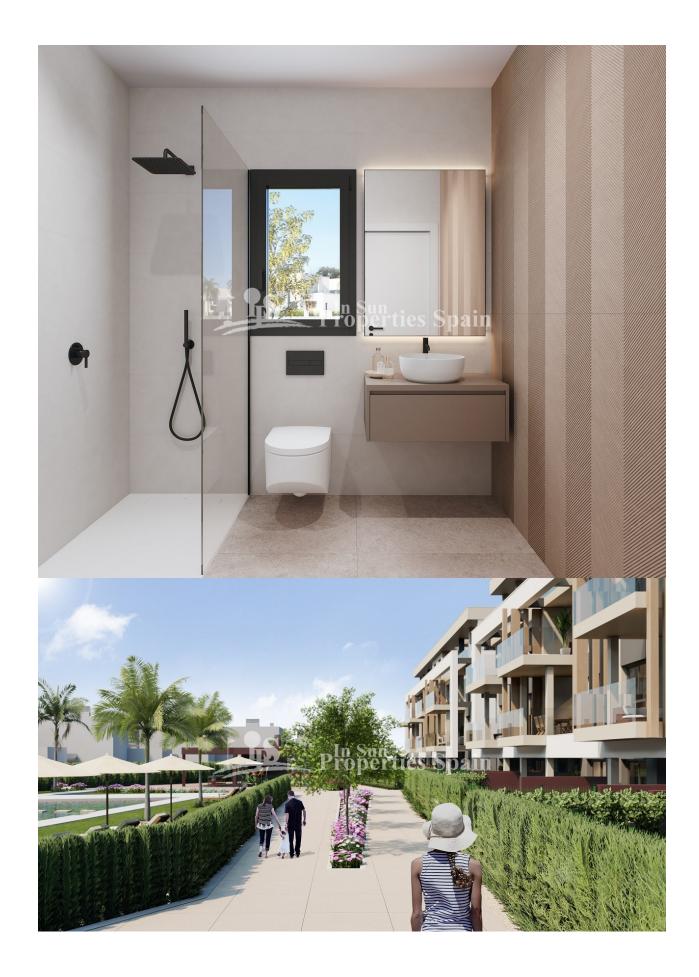

## **DESCRIPTION**

NEW BUILD RESIDENTIAL IN PRIVATE GATED RESORT IN PROVINCE OF MURCIA New Build residential complex consist of 42 luxury apartments and penthouses with 2 and 3 bedrooms, 2 bathrooms, open plan kitchen with spacious living room, fitted wardrobes and terraces. Apartments on the ground floor having private garden, middle floors apartments with terrace and penthouses with a large private terrace. This exclusive development has a landscaped communal area which boasts a fabulous contemporary pool, social club and green areas. All apartments come with underground parking and storage room. Located in a private gated resort, with a main access entrance and 24 hours security. The resort is designed around an impressive 126.000 m2 green area. It comprises walking and cycling paths, sport facilities, paddle and tennis courts, a mini-golf course, gardens, dog parks, leisure areas, clubhouse.... Also in the central area is the jewel of the resort, a crystal-clear artificial lake of almost 17.000m2 of water surface,