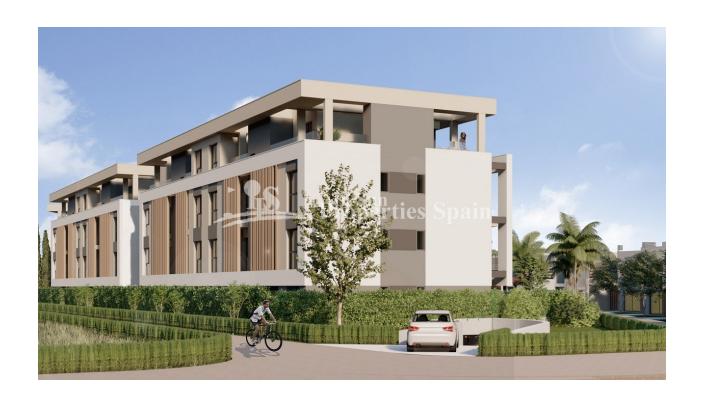

## **DESCRIPTION**

NEW BUILD RESIDENTIAL IN PRIVATE GATED RESORT IN PROVINCE OF MURCIA New Build residential complex consist of 42 luxury apartments and penthouses with 2 and 3 bedrooms, 2 bathrooms, open plan kitchen with spacious living room, fitted wardrobes and terraces. Apartments on the ground floor having private garden, middle floors apartments with terrace and penthouses with a large private terrace. This exclusive development has a landscaped communal area which boasts a fabulous contemporary pool, social club and green areas. All apartments come with underground parking and storage room. Located in a private gated resort, with a main access entrance and 24 hours security. The resort is designed around an impressive 126.000 m2 green area. It comprises walking and cycling paths, sport facilities, paddle and tennis courts, a mini-golf course, gardens, dog parks, leisure areas, clubhouse.... Also in the central area is the jewel of the resort, a crystal-clear artificial lake of almost 17.000m2 of water surface,