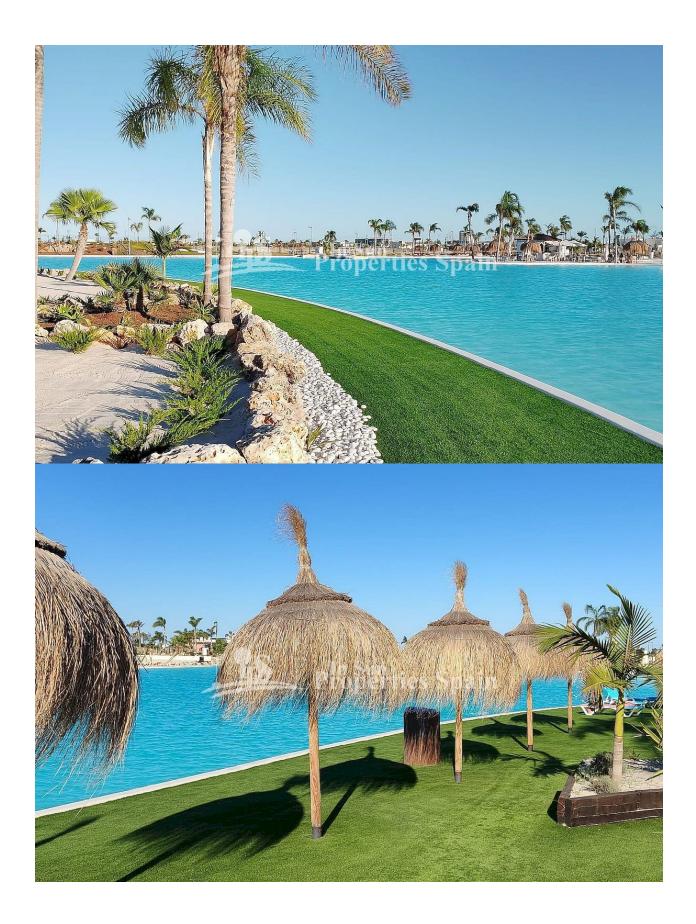

## **DESCRIPTION**

NEW BUILD RESIDENTIAL IN PRIVATE GATED RESORT IN PROVINCE OF MURCIA New Build residential complex consist of 42 luxury apartments and penthouses with 2 and 3 bedrooms, 2 bathrooms, open plan kitchen with spacious living room, fitted wardrobes and terraces. Apartments on the ground floor having private garden, middle floors apartments with terrace and penthouses with a large private terrace. This exclusive development has a landscaped communal area which boasts a fabulous contemporary pool, social club and green areas. All apartments come with underground parking and storage room. Located in a private gated resort, with a main access entrance and 24 hours security. The resort is designed around an impressive 126.000 m2 green area. It comprises walking and cycling paths, sport facilities, paddle and tennis courts, a mini-golf course, gardens, dog parks, leisure areas, clubhouse.... Also in the central area is the jewel of the resort, a crystal-clear artificial lake of almost 17.000m2 of water surface,

surrounded by white sandy beaches and palm trees, bringing a piece of the Caribbean to the Murcia Region. There are 2 islands in the lake, one of them has its own bar, there are also "beach Chiringuitos" spread around the lake. The resort is strategically located less than 4 km from the beach and the town of Los Alcázares, where you can practice various water sports, surrounded by several golf courses and the city of Cartagena less than 15 minutes by car and 22 km from Murcia airport, therefore having a wide cultural, gastronomic and sports offer within reach.