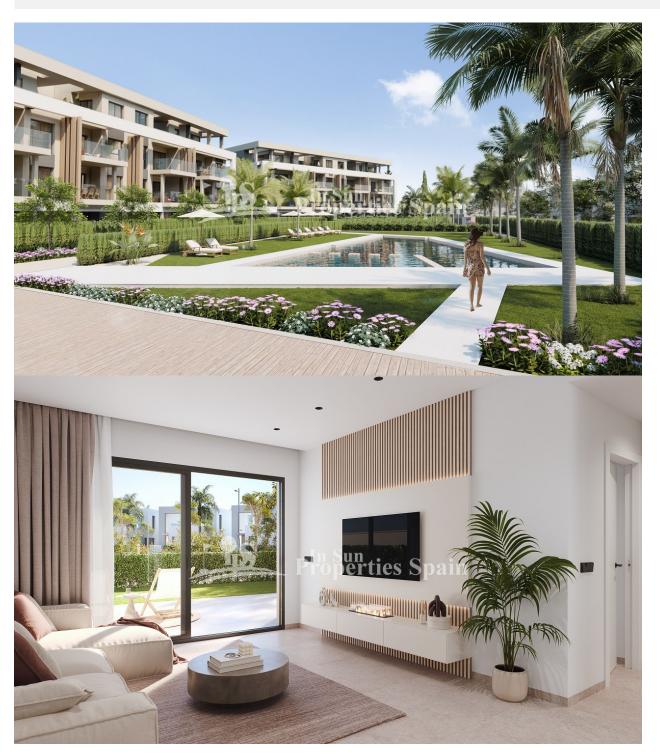

## **DESCRIPTION**

NEW BUILD RESIDENTIAL IN PRIVATE GATED RESORT IN PROVINCE OF MURCIA New Build residential complex consist of 42 luxury apartments and penthouses with 2 and 3 bedrooms, 2 bathrooms, open plan kitchen with spacious living room, fitted wardrobes and terraces. Apartments on the ground floor having private garden, middle floors apartments with terrace and penthouses with a large private terrace. This exclusive development has a landscaped communal area which boasts a fabulous contemporary pool, social club and green areas. All apartments come with underground parking and storage room. Located in a private gated resort, with a main access entrance and 24 hours security. The resort is designed around an impressive 126.000 m2 green area. It comprises walking and cycling paths, sport facilities, paddle and tennis courts, a mini-golf course, gardens, dog parks, leisure areas, clubhouse.... Also in the central area is the jewel of the resort, a crystal-clear artificial lake of almost 17.000m2 of water surface,

surrounded by white sandy beaches and palm trees, bringing a piece of the Caribbean to the Murcia Region. There are 2 islands in the lake, one of them has its own bar, there are also "beach Chiringuitos" spread around the lake. The resort is strategically located less than 4 km from the beach and the town of Los Alcázares, where you can practice various water sports, surrounded by several golf courses and the city of Cartagena less than 15 minutes by car and 22 km from Murcia airport, therefore having a wide cultural, gastronomic and sports offer within reach.