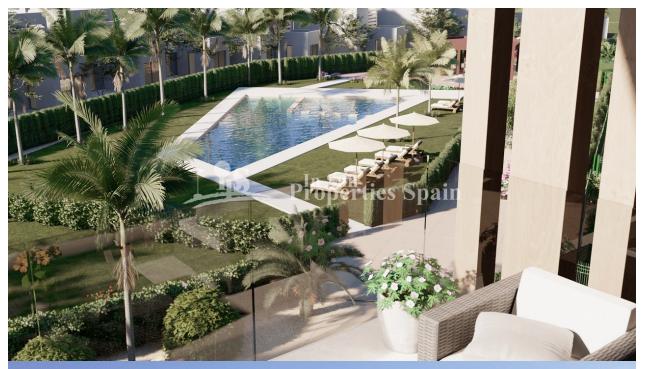

## **DESCRIPTION**

NEW BUILD RESIDENTIAL IN PRIVATE GATED RESORT IN PROVINCE OF MURCIA New Build residential complex consist of 42 luxury apartments and penthouses with 2 and 3 bedrooms, 2 bathrooms, open plan kitchen with spacious living room, fitted wardrobes and terraces. Apartments on the ground floor having private garden, middle floors apartments with terrace and penthouses with a large private terrace. This exclusive development has a landscaped communal area which boasts a fabulous contemporary pool, social club and green areas. All apartments come with underground parking and storage room. Located in a private gated resort, with a main access entrance and 24 hours security. The resort is designed around an impressive 126.000 m2 green area. It comprises walking and cycling paths, sport facilities, paddle and tennis courts, a mini-golf course, gardens, dog parks, leisure areas, clubhouse.... Also in the central area is the jewel of the resort, a crystal-clear artificial lake of almost 17.000m2 of water surface,

surrounded by white sandy beaches and palm trees, bringing a piece of the Caribbean to the Murcia Region. There are 2 islands in the lake, one of them has its own bar, there are also "beach Chiringuitos" spread around the lake. The resort is strategically located less than 4 km from the beach and the town of Los Alcázares, where you can practice various water sports, surrounded by several golf courses and the city of Cartagena less than 15 minutes by car and 22 km from Murcia airport, therefore having a wide cultural, gastronomic and sports offer within reach.