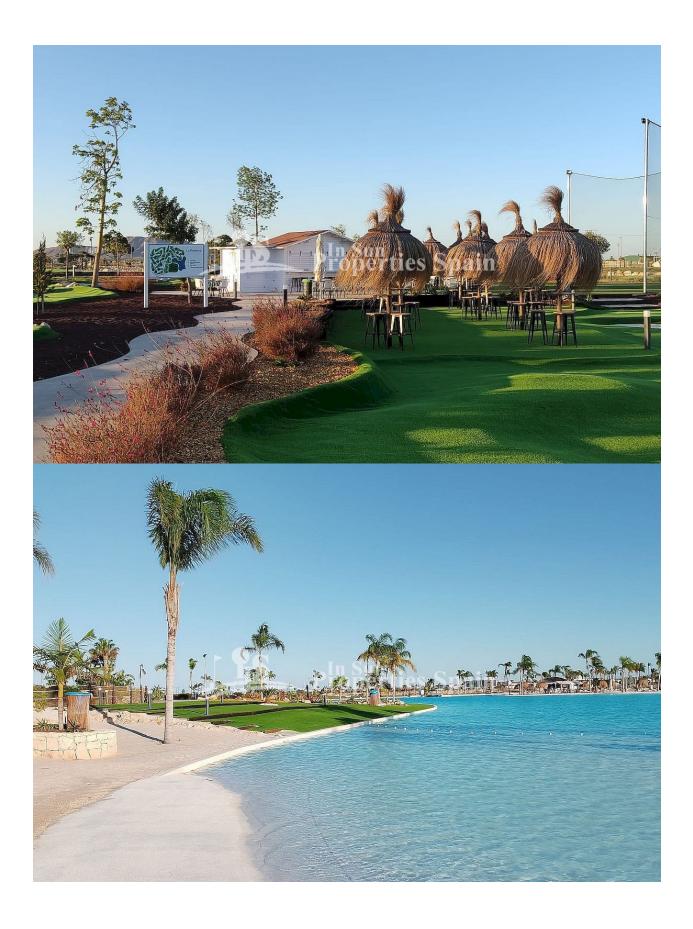

## **DESCRIPTION**

NEW BUILD RESIDENTIAL IN PRIVATE GATED RESORT IN PROVINCE OF MURCIA New Build residential complex consist of 42 luxury apartments and penthouses with 2 and 3 bedrooms, 2 bathrooms, open plan kitchen with spacious living room, fitted wardrobes and terraces. Apartments on the ground floor having private garden, middle floors apartments with terrace and penthouses with a large private terrace. This exclusive development has a landscaped communal area which boasts a fabulous contemporary pool, social club and green areas. All apartments come with underground parking and storage room. Located in a private gated resort, with a main access entrance and 24 hours security. The resort is designed around an impressive 126.000 m2 green area. It comprises walking and cycling paths, sport facilities, paddle and tennis courts, a mini-golf course, gardens, dog parks, leisure areas, clubhouse.... Also in the central area is the jewel of the resort, a crystal-clear artificial lake of almost 17.000m2 of water surface,

surrounded by white sandy beaches and palm trees, bringing a piece of the Caribbean to the Murcia Region. There are 2 islands in the lake, one of them has its own bar, there are also "beach Chiringuitos" spread around the lake. The resort is strategically located less than 4 km from the beach and the town of Los Alcázares, where you can practice various water sports, surrounded by several golf courses and the city of Cartagena less than 15 minutes by car and 22 km from Murcia airport, therefore having a wide cultural, gastronomic and sports offer within reach.