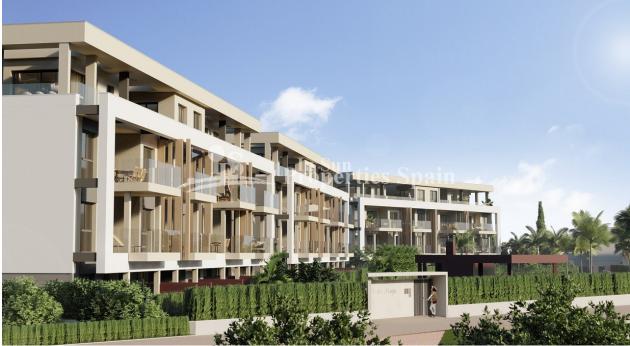

## **DESCRIPTION**

NEW BUILD RESIDENTIAL IN PRIVATE GATED RESORT IN PROVINCE OF MURCIA New Build residential complex consist of 42 luxury apartments and penthouses with 2 and 3 bedrooms, 2 bathrooms, open plan kitchen with spacious living room, fitted wardrobes and terraces. Apartments on the ground floor having private garden, middle floors apartments with terrace and penthouses with a large private terrace. This exclusive development has a landscaped communal area which boasts a fabulous contemporary pool, social club and green areas. All apartments come with underground parking and storage room. Located in a private gated resort, with a main access entrance and 24 hours security. The resort is designed around an impressive 126.000 m2 green area. It comprises walking and cycling paths, sport facilities, paddle and tennis courts, a mini-golf course, gardens, dog parks, leisure areas, clubhouse.... Also in the central area is the jewel of the resort, a crystal-clear artificial lake of almost 17.000m2 of water surface,