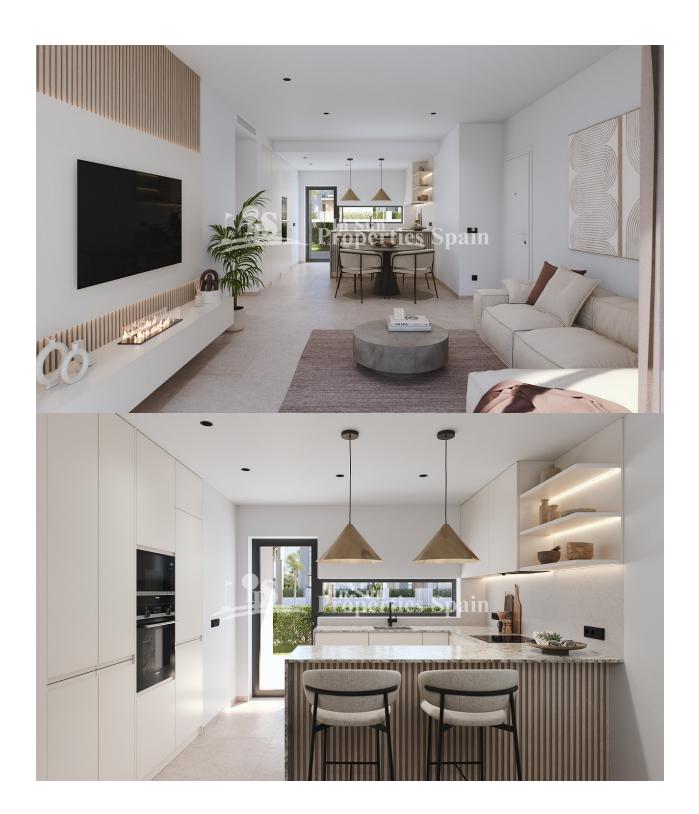

## **DESCRIPTION**

NEW BUILD RESIDENTIAL IN PRIVATE GATED RESORT IN PROVINCE OF MURCIA New Build residential complex consist of 42 luxury apartments and penthouses with 2 and 3 bedrooms, 2 bathrooms, open plan kitchen with spacious living room, fitted wardrobes and terraces. Apartments on the ground floor having private garden, middle floors apartments with terrace and penthouses with a large private terrace. This exclusive development has a landscaped communal area which boasts a fabulous contemporary pool, social club and green areas. All apartments come with underground parking and storage room. Located in a private gated resort, with a main access entrance and 24 hours security. The resort is designed around an impressive 126.000 m2 green area. It comprises walking and cycling paths, sport facilities, paddle and tennis courts, a mini-golf course, gardens, dog parks, leisure areas, clubhouse.... Also in the central area is the jewel of the resort, a crystal-clear artificial lake of almost 17.000m2 of water surface,