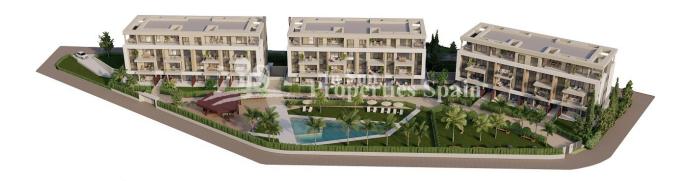

## **DESCRIPTION**

NEW BUILD RESIDENTIAL IN PRIVATE GATED RESORT IN PROVINCE OF MURCIA New Build residential complex consist of 42 luxury apartments and penthouses with 2 and 3 bedrooms, 2 bathrooms, open plan kitchen with spacious living room, fitted wardrobes and terraces. Apartments on the ground floor having private garden, middle floors apartments with terrace and penthouses with a large private terrace. This exclusive development has a landscaped communal area which boasts a fabulous contemporary pool, social club and green areas. All apartments come with underground parking and storage room. Located in a private gated resort, with a main access entrance and 24 hours security. The resort is designed around an impressive 126.000 m2 green area. It comprises walking and cycling paths, sport facilities, paddle and tennis courts, a mini-golf course, gardens, dog parks, leisure areas, clubhouse.... Also in the central area is the jewel of the resort, a crystal-clear artificial lake of almost 17.000m2 of water surface,