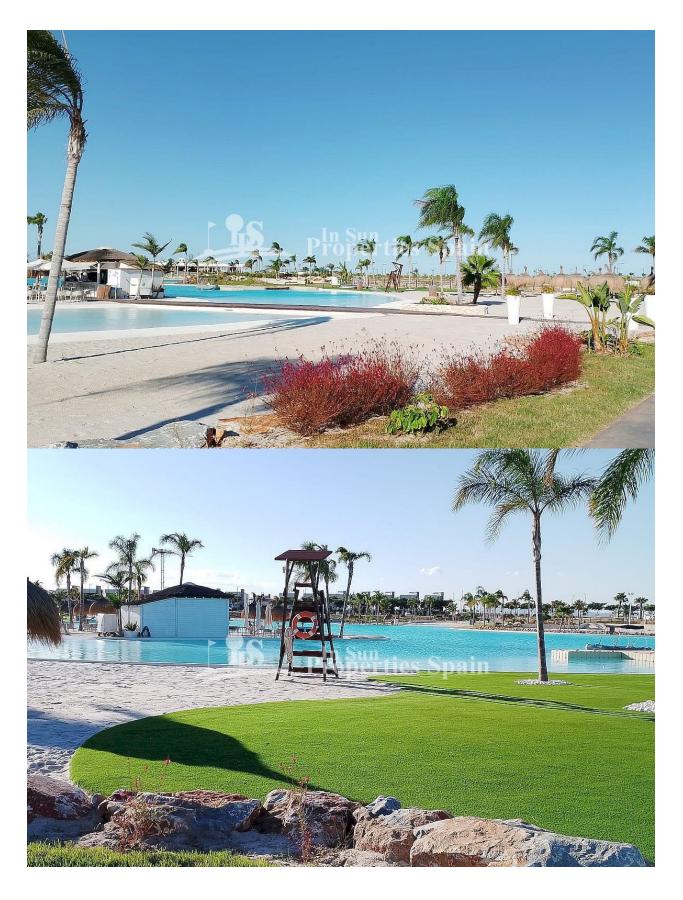

## **DESCRIPTION**

NEW BUILD RESIDENTIAL IN PRIVATE GATED RESORT IN PROVINCE OF MURCIA New Build residential complex consist of 42 luxury apartments and penthouses with 2 and 3 bedrooms, 2 bathrooms, open plan kitchen with spacious living room, fitted wardrobes and terraces. Apartments on the ground floor having private garden, middle floors apartments with terrace and penthouses with a large private terrace. This exclusive development has a landscaped communal area which boasts a fabulous contemporary pool, social club and green areas. All apartments come with underground parking and storage room. Located in a private gated resort, with a main access entrance and 24 hours security. The resort is designed around an impressive 126.000 m2 green area. It comprises walking and cycling paths, sport facilities, paddle and tennis courts, a mini-golf course, gardens, dog parks, leisure areas, clubhouse.... Also in the central area is the jewel of the resort, a crystal-clear artificial lake of almost 17.000m2 of water surface,

surrounded by white sandy beaches and palm trees, bringing a piece of the Caribbean to the Murcia Region. There are 2 islands in the lake, one of them has its own bar, there are also "beach Chiringuitos" spread around the lake. The resort is strategically located less than 4 km from the beach and the town of Los Alcázares, where you can practice various water sports, surrounded by several golf courses and the city of Cartagena less than 15 minutes by car and 22 km from Murcia airport, therefore having a wide cultural, gastronomic and sports offer within reach.