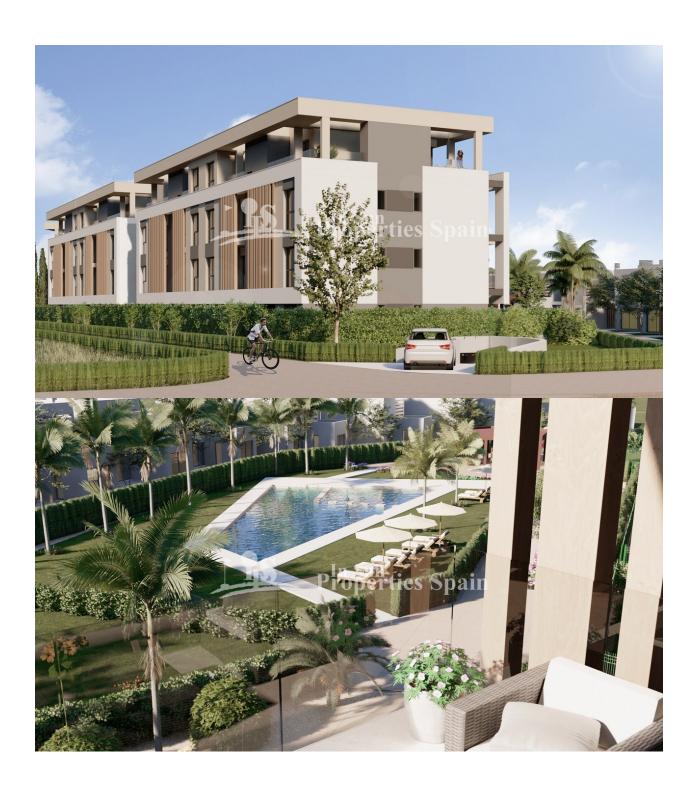

## **DESCRIPTION**

NEW BUILD RESIDENTIAL IN PRIVATE GATED RESORT IN PROVINCE OF MURCIA New Build residential complex consist of 42 luxury apartments and penthouses with 2 and 3 bedrooms, 2 bathrooms, open plan kitchen with spacious living room, fitted wardrobes and terraces. Apartments on the ground floor having private garden, middle floors apartments with terrace and penthouses with a large private terrace. This exclusive development has a landscaped communal area which boasts a fabulous contemporary pool, social club and green areas. All apartments come with underground parking and storage room. Located in a private gated resort, with a main access entrance and 24 hours security. The resort is designed around an impressive 126.000 m2 green area. It comprises walking and cycling paths, sport facilities, paddle and tennis courts, a mini-golf course, gardens, dog parks, leisure areas, clubhouse.... Also in the central area is the jewel of the resort, a crystal-clear artificial lake of almost 17.000m2 of water surface,