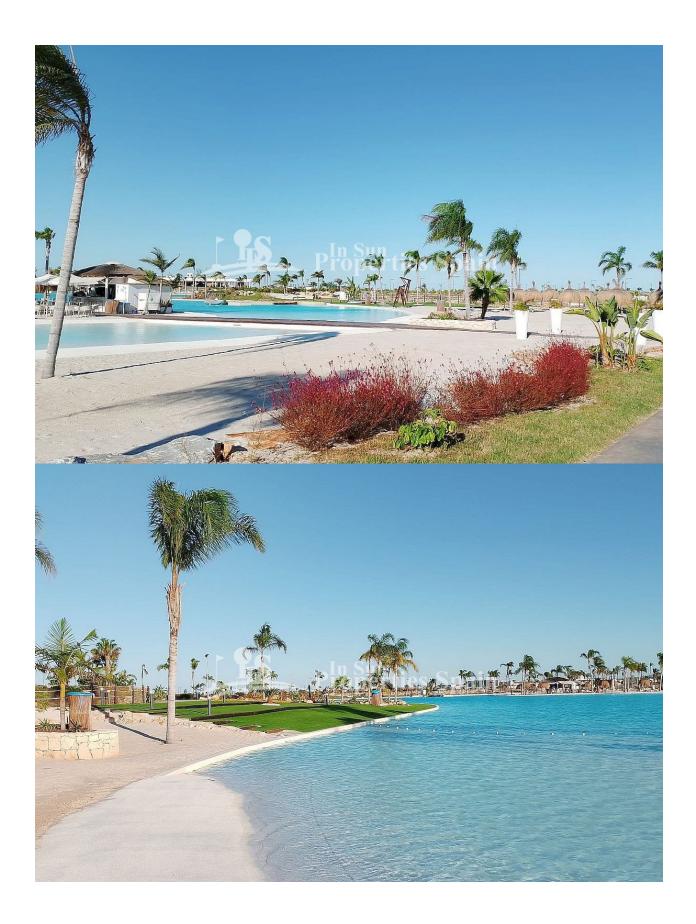

## **DESCRIPTION**

NEW BUILD RESIDENTIAL IN PRIVATE GATED RESORT IN PROVINCE OF MURCIA New Build residential complex consist of 42 luxury apartments and penthouses with 2 and 3 bedrooms, 2 bathrooms, open plan kitchen with spacious living room, fitted wardrobes and terraces. Apartments on the ground floor having private garden, middle floors apartments with terrace and penthouses with a large private terrace. This exclusive development has a landscaped communal area which boasts a fabulous contemporary pool, social club and green areas. All apartments come with underground parking and storage room. Located in a private gated resort, with a main access entrance and 24 hours security. The resort is designed around an impressive 126.000 m2 green area. It comprises walking and cycling paths, sport facilities, paddle and tennis courts, a mini-golf course, gardens, dog parks, leisure areas, clubhouse.... Also in the central area is the jewel of the resort, a crystal-clear artificial lake of almost 17.000m2 of water surface,

surrounded by white sandy beaches and palm trees, bringing a piece of the Caribbean to the Murcia Region. There are 2 islands in the lake, one of them has its own bar, there are also "beach Chiringuitos" spread around the lake. The resort is strategically located less than 4 km from the beach and the town of Los Alcázares, where you can practice various water sports, surrounded by several golf courses and the city of Cartagena less than 15 minutes by car and 22 km from Murcia airport, therefore having a wide cultural, gastronomic and sports offer within reach.