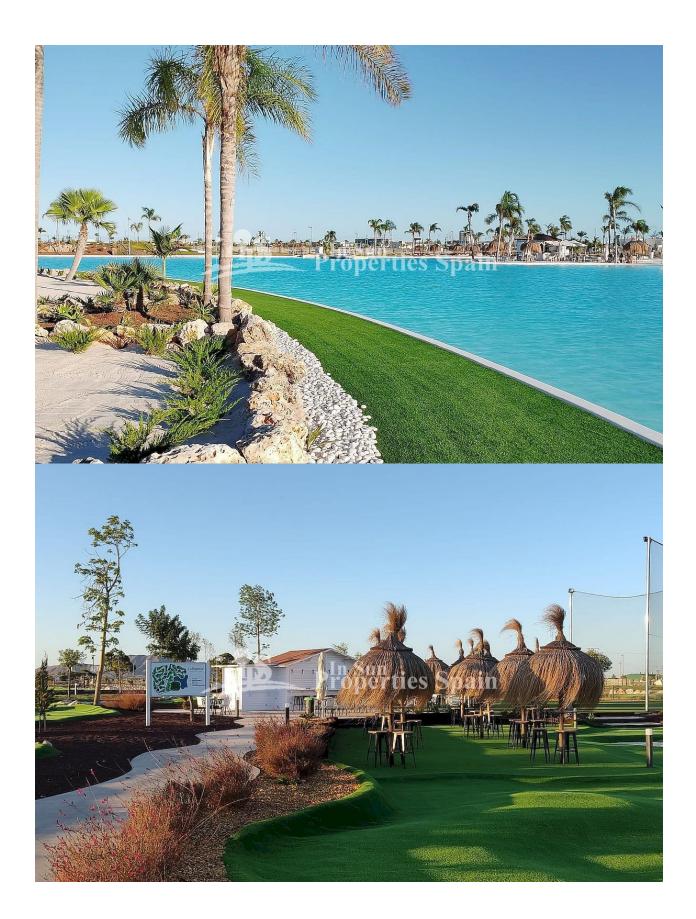

## **DESCRIPTION**

NEW BUILD RESIDENTIAL IN PRIVATE GATED RESORT IN PROVINCE OF MURCIA New Build residential complex consist of 42 luxury apartments and penthouses with 2 and 3 bedrooms, 2 bathrooms, open plan kitchen with spacious living room, fitted wardrobes and terraces. Apartments on the ground floor having private garden, middle floors apartments with terrace and penthouses with a large private terrace. This exclusive development has a landscaped communal area which boasts a fabulous contemporary pool, social club and green areas. All apartments come with underground parking and storage room. Located in a private gated resort, with a main access entrance and 24 hours security. The resort is designed around an impressive 126.000 m2 green area. It comprises walking and cycling paths, sport facilities, paddle and tennis courts, a mini-golf course, gardens, dog parks, leisure areas, clubhouse.... Also in the central area is the jewel of the resort, a crystal-clear artificial lake of almost 17.000m2 of water surface,

surrounded by white sandy beaches and palm trees, bringing a piece of the Caribbean to the Murcia Region. There are 2 islands in the lake, one of them has its own bar, there are also "beach Chiringuitos" spread around the lake. The resort is strategically located less than 4 km from the beach and the town of Los Alcázares, where you can practice various water sports, surrounded by several golf courses and the city of Cartagena less than 15 minutes by car and 22 km from Murcia airport, therefore having a wide cultural, gastronomic and sports offer within reach.