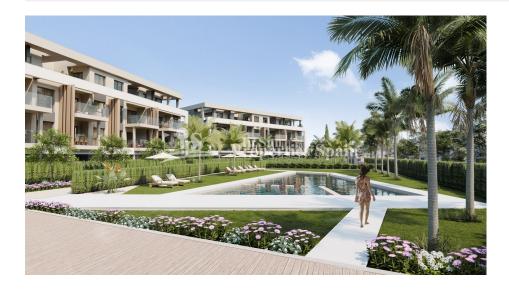

## **DESCRIPTION**

NEW BUILD RESIDENTIAL IN PRIVATE GATED RESORT IN PROVINCE OF MURCIA New Build residential complex consist of 42 luxury apartments and penthouses with 2 and 3 bedrooms, 2 bathrooms, open plan kitchen with spacious living room, fitted wardrobes and terraces. Apartments on the ground floor having private garden, middle floors apartments with terrace and penthouses with a large private terrace. This exclusive development has a landscaped communal area which boasts a fabulous contemporary pool, social club and green areas. All apartments come with underground parking and storage room. Located in a private gated resort, with a main access entrance and 24 hours security. The resort is designed around an impressive 126.000 m2 green area. It comprises walking and cycling paths, sport facilities, paddle and tennis courts, a mini-golf course, gardens, dog parks, leisure areas, clubhouse.... Also in the central area is the jewel of the resort, a crystal-clear artificial lake of almost 17.000m2 of water surface,

surrounded by white sandy beaches and palm trees, bringing a piece of the Caribbean to the Murcia Region. There are 2 islands in the lake, one of them has its own bar, there are also "beach Chiringuitos" spread around the lake. The resort is strategically located less than 4 km from the beach and the town of Los Alcázares, where you can practice various water sports, surrounded by several golf courses and the city of Cartagena less than 15 minutes by car and 22 km from Murcia airport, therefore having a wide cultural, gastronomic and sports offer within reach.