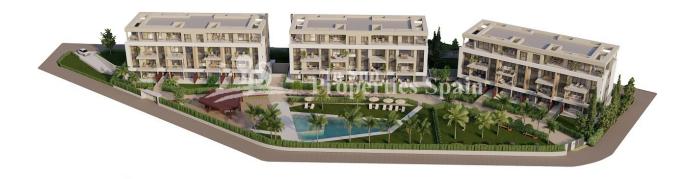

## **DESCRIPTION**

NEW BUILD RESIDENTIAL IN PRIVATE GATED RESORT IN PROVINCE OF MURCIA New Build residential complex consist of 42 luxury apartments and penthouses with 2 and 3 bedrooms, 2 bathrooms, open plan kitchen with spacious living room, fitted wardrobes and terraces. Apartments on the ground floor having private garden, middle floors apartments with terrace and penthouses with a large private terrace. This exclusive development has a landscaped communal area which boasts a fabulous contemporary pool, social club and green areas. All apartments come with underground parking and storage room. Located in a private gated resort, with a main access entrance and 24 hours security. The resort is designed around an impressive 126.000 m2 green area. It comprises walking and cycling paths, sport facilities, paddle and tennis courts, a mini-golf course, gardens, dog parks, leisure areas, clubhouse.... Also in the central area is the jewel of the resort, a crystal-clear artificial lake of almost 17.000m2 of water surface,

surrounded by white sandy beaches and palm trees, bringing a piece of the Caribbean to the Murcia Region. There are 2 islands in the lake, one of them has its own bar, there are also "beach Chiringuitos" spread around the lake. The resort is strategically located less than 4 km from the beach and the town of Los Alcázares, where you can practice various water sports, surrounded by several golf courses and the city of Cartagena less than 15 minutes by car and 22 km from Murcia airport, therefore having a wide cultural, gastronomic and sports offer within reach.