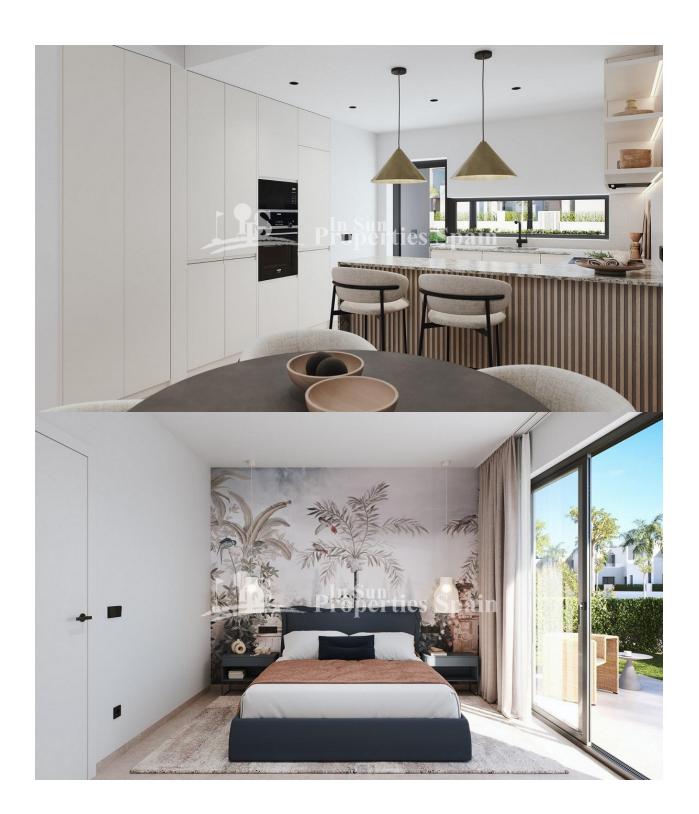

## **DESCRIPTION**

NEW BUILD RESIDENTIAL IN PRIVATE GATED RESORT IN PROVINCE OF MURCIA New Build residential complex consist of 42 luxury apartments and penthouses with 2 and 3 bedrooms, 2 bathrooms, open plan kitchen with spacious living room, fitted wardrobes and terraces. Apartments on the ground floor having private garden, middle floors apartments with terrace and penthouses with a large private terrace. This exclusive development has a landscaped communal area which boasts a fabulous contemporary pool, social club and green areas. All apartments come with underground parking and storage room. Located in a private gated resort, with a main access entrance and 24 hours security. The resort is designed around an impressive 126.000 m2 green area. It comprises walking and cycling paths, sport facilities, paddle and tennis courts, a mini-golf course, gardens, dog parks, leisure areas, clubhouse.... Also in the central area is the jewel of the resort, a crystal-clear artificial lake of almost 17.000m2 of water surface,