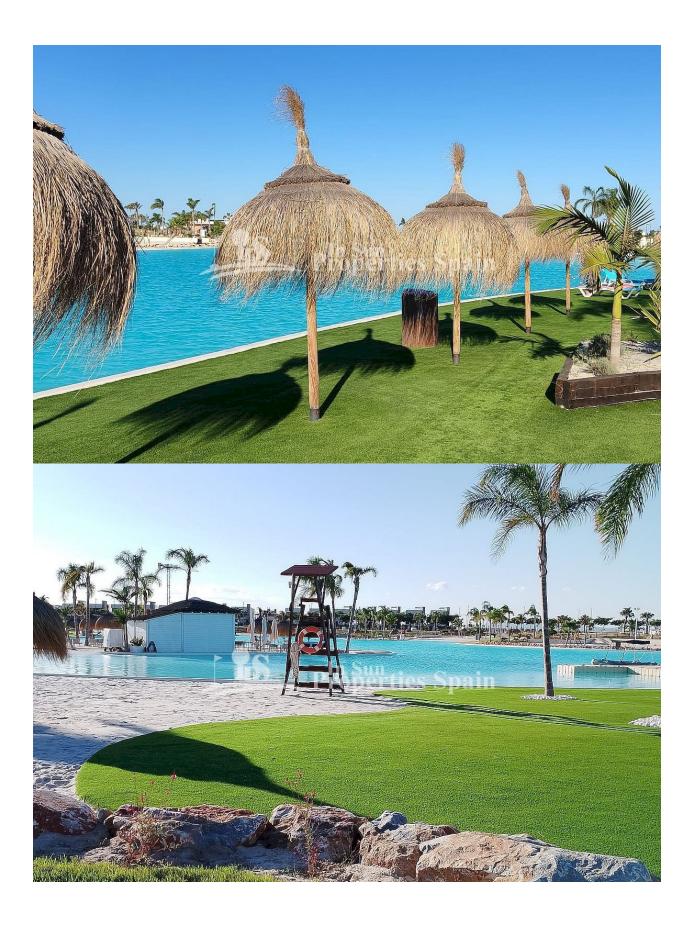

## **DESCRIPTION**

NEW BUILD RESIDENTIAL IN PRIVATE GATED RESORT IN PROVINCE OF MURCIA New Build residential complex consist of 42 luxury apartments and penthouses with 2 and 3 bedrooms, 2 bathrooms, open plan kitchen with spacious living room, fitted wardrobes and terraces. Apartments on the ground floor having private garden, middle floors apartments with terrace and penthouses with a large private terrace. This exclusive development has a landscaped communal area which boasts a fabulous contemporary pool, social club and green areas. All apartments come with underground parking and storage room. Located in a private gated resort, with a main access entrance and 24 hours security. The resort is designed around an impressive 126.000 m2 green area. It comprises walking and cycling paths, sport facilities, paddle and tennis courts, a mini-golf course, gardens, dog parks, leisure areas, clubhouse.... Also in the central area is the jewel of the resort, a crystal-clear artificial lake of almost 17.000m2 of water surface,

surrounded by white sandy beaches and palm trees, bringing a piece of the Caribbean to the Murcia Region. There are 2 islands in the lake, one of them has its own bar, there are also "beach Chiringuitos" spread around the lake. The resort is strategically located less than 4 km from the beach and the town of Los Alcázares, where you can practice various water sports, surrounded by several golf courses and the city of Cartagena less than 15 minutes by car and 22 km from Murcia airport, therefore having a wide cultural, gastronomic and sports offer within reach.