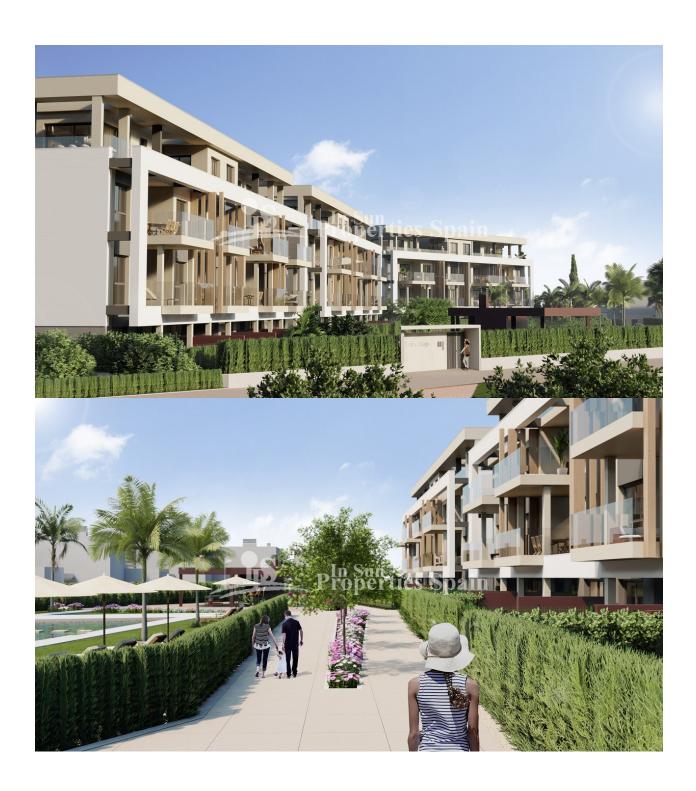

## **DESCRIPTION**

NEW BUILD RESIDENTIAL IN PRIVATE GATED RESORT IN PROVINCE OF MURCIA New Build residential complex consist of 42 luxury apartments and penthouses with 2 and 3 bedrooms, 2 bathrooms, open plan kitchen with spacious living room, fitted wardrobes and terraces. Apartments on the ground floor having private garden, middle floors apartments with terrace and penthouses with a large private terrace. This exclusive development has a landscaped communal area which boasts a fabulous contemporary pool, social club and green areas. All apartments come with underground parking and storage room. Located in a private gated resort, with a main access entrance and 24 hours security. The resort is designed around an impressive 126.000 m2 green area. It comprises walking and cycling paths, sport facilities, paddle and tennis courts, a mini-golf course, gardens, dog parks, leisure areas, clubhouse.... Also in the central area is the jewel of the resort, a crystal-clear artificial lake of almost 17.000m2 of water surface,