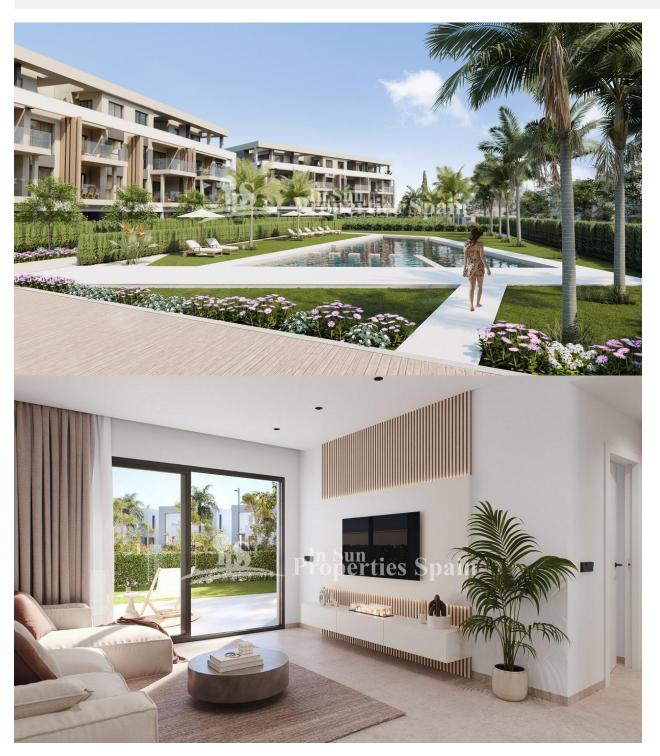

## **DESCRIPTION**

NEW BUILD RESIDENTIAL IN PRIVATE GATED RESORT IN PROVINCE OF MURCIA New Build residential complex consist of 42 luxury apartments and penthouses with 2 and 3 bedrooms, 2 bathrooms, open plan kitchen with spacious living room, fitted wardrobes and terraces. Apartments on the ground floor having private garden, middle floors apartments with terrace and penthouses with a large private terrace. This exclusive development has a landscaped communal area which boasts a fabulous contemporary pool, social club and green areas. All apartments come with underground parking and storage room. Located in a private gated resort, with a main access entrance and 24 hours security. The resort is designed around an impressive 126.000 m2 green area. It comprises walking and cycling paths, sport facilities, paddle and tennis courts, a mini-golf course, gardens, dog parks, leisure areas, clubhouse.... Also in the central area is the jewel of the resort, a crystal-clear artificial lake of almost 17.000m2 of water surface,

surrounded by white sandy beaches and palm trees, bringing a piece of the Caribbean to the Murcia Region. There are 2 islands in the lake, one of them has its own bar, there are also "beach Chiringuitos" spread around the lake. The resort is strategically located less than 4 km from the beach and the town of Los Alcázares, where you can practice various water sports, surrounded by several golf courses and the city of Cartagena less than 15 minutes by car and 22 km from Murcia airport, therefore having a wide cultural, gastronomic and sports offer within reach.