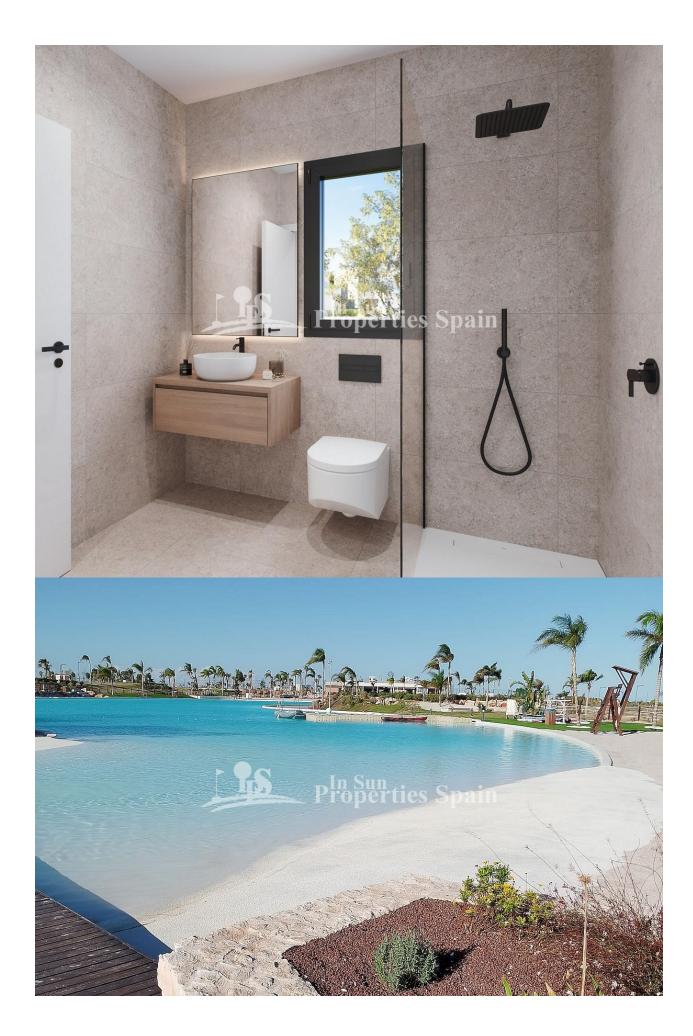

## **DESCRIPTION**

NEW BUILD RESIDENTIAL IN PRIVATE GATED RESORT IN PROVINCE OF MURCIA New Build residential complex consist of 42 luxury apartments and penthouses with 2 and 3 bedrooms, 2 bathrooms, open plan kitchen with spacious living room, fitted wardrobes and terraces. Apartments on the ground floor having private garden, middle floors apartments with terrace and penthouses with a large private terrace. This exclusive development has a landscaped communal area which boasts a fabulous contemporary pool, social club and green areas. All apartments come with underground parking and storage room. Located in a private gated resort, with a main access entrance and 24 hours security. The resort is designed around an impressive 126.000 m2 green area. It comprises walking and cycling paths, sport facilities, paddle and tennis courts, a mini-golf course, gardens, dog parks, leisure areas, clubhouse.... Also in the central area is the jewel of the resort, a crystal-clear artificial lake of almost 17.000m2 of water surface,

surrounded by white sandy beaches and palm trees, bringing a piece of the Caribbean to the Murcia Region. There are 2 islands in the lake, one of them has its own bar, there are also "beach Chiringuitos" spread around the lake. The resort is strategically located less than 4 km from the beach and the town of Los Alcázares, where you can practice various water sports, surrounded by several golf courses and the city of Cartagena less than 15 minutes by car and 22 km from Murcia airport, therefore having a wide cultural, gastronomic and sports offer within reach.