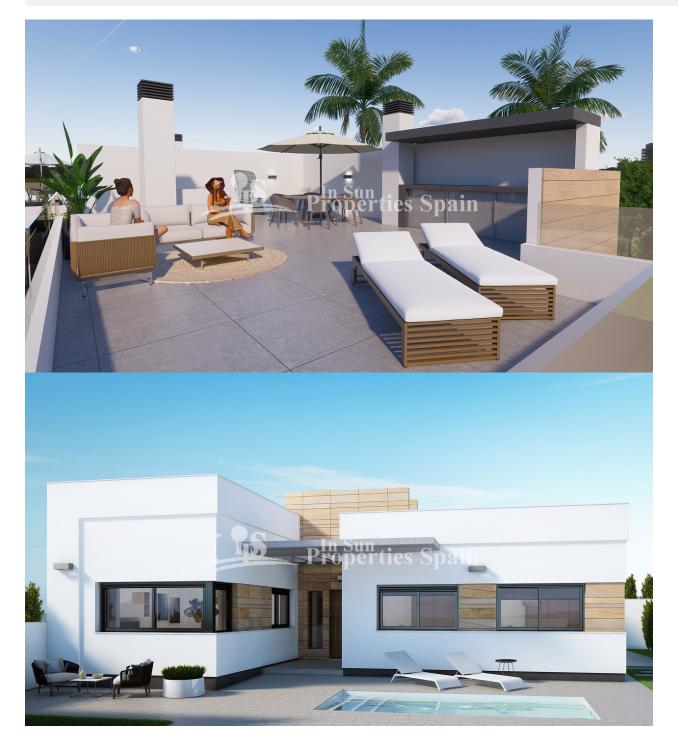

### DESCRIPTION

REF: # 11684

NEW BUILD SEMI-DETACHED VILLAS IN TORRE-PACHECO New Build semi detached villas in Torre Pacheco. Modern detached one level villas with 2, 3 or 4 bedrooms and 2 bathrooms., open plan kitchen with the living/dining area. Each property has its own private pool, solarium with summer kitchen. The interiors, elegant and functional, boast highquality flooring, bathrooms, and kitchens tiled with first-class ceramic tiles, and appliances from recognised brands. The bedrooms include integrated wardrobes. Each villa has pre-installation for air conditioning and fibre optic installation. Located next to Club de Golf, Torre Pacheco, where you will find all amenities including bars, restaurants, supermarkets and banks and a 15min drive to the lovely beaches of the Mar Menor. Torre Pacheco is surrounded by award winning golf courses and the whole region is regarded as one of the healthiest places to be in Spain. This ideal location gives you so much more for your money. Within walking distance to local amenities and many bars and restaurants. Motorway network nearby to enable you to travel to other areas quickly and easily. Murcia international airport is 20 minutes away.

# PROPERTY GALLERY

"OUR EXPERIENCE IS YOUR GUARANTEE"