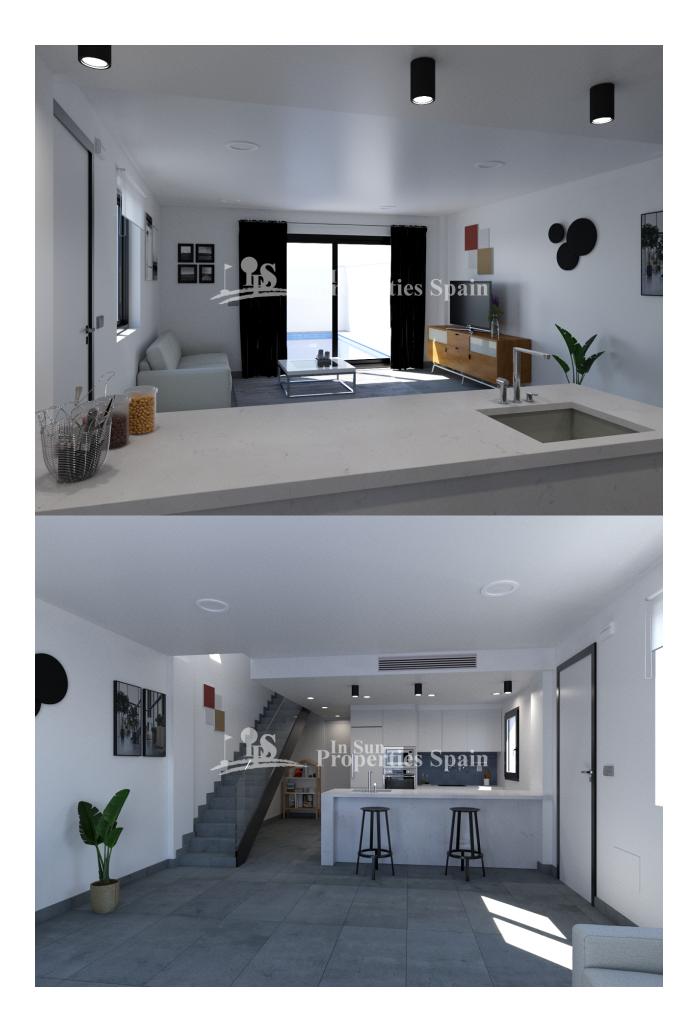

#### DESCRIPTION

REF: # 11679

NEW BUILD RESIDENTAL OF SEMI-DETACHED VILLAS IN SAN PEDRO DEL PINATAR New Build semi-detached villas in san Pedro del Pinatar. New Build project of 2 semi-detached villas with 3 bedrooms and 3 bathrooms open plan kitchen with the living area, fitted wardrobes, private garden with the pool and an external shower, perfect for warm days, off road parking space, private solarium quipped with a summer kitchen, boasting three modules, a granite countertop, and a sink that provides both cold and hot water. In terms of climate control, each villa features air conditioning pre-installation per floor with an internal duct system in a suspended ceiling. San Pedro del Pinatar's privileged location on the Mar Menor and Mediterranean coastline it attracts those with an interest in sailing and watersports, providing marina mooring and sailing clubs, while the beaches and natural mud baths attract those seeking safe sun, sea and sand. San Pedro del Pinatar has an established community and offers an excellent range of activities, including covered swimming pool and sports facilities, as well as a year