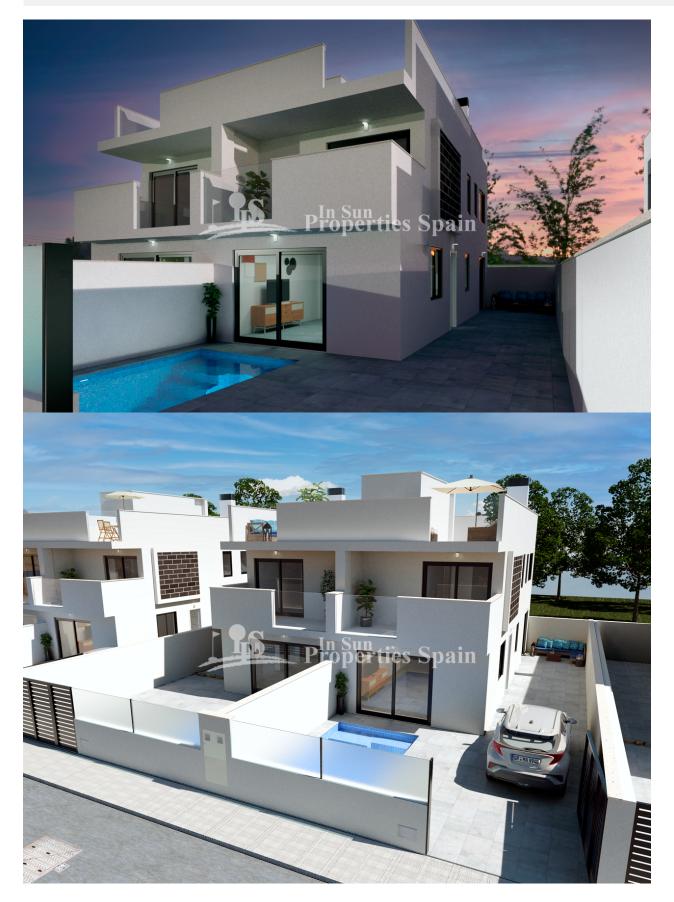

#### DESCRIPTION

REF: # 11679

NEW BUILD RESIDENTAL OF SEMI-DETACHED VILLAS IN SAN PEDRO DEL PINATAR New Build semi-detached villas in san Pedro del Pinatar. New Build project of 2 semi-detached villas with 3 bedrooms and 3 bathrooms open plan kitchen with the living area, fitted wardrobes, private garden with the pool and an external shower, perfect for warm days, off road parking space, private solarium quipped with a summer kitchen, boasting three modules, a granite countertop, and a sink that provides both cold and hot water. In terms of climate control, each villa features air conditioning pre-installation per floor with an internal duct system in a suspended ceiling. San Pedro del Pinatar's privileged location on the Mar Menor and Mediterranean coastline it attracts those with an interest in sailing and watersports, providing marina mooring and sailing clubs, while the beaches and natural mud baths attract those seeking safe sun, sea and sand. San Pedro del Pinatar has an established community and offers an excellent range of activities, including covered swimming pool and sports facilities, as well as a year