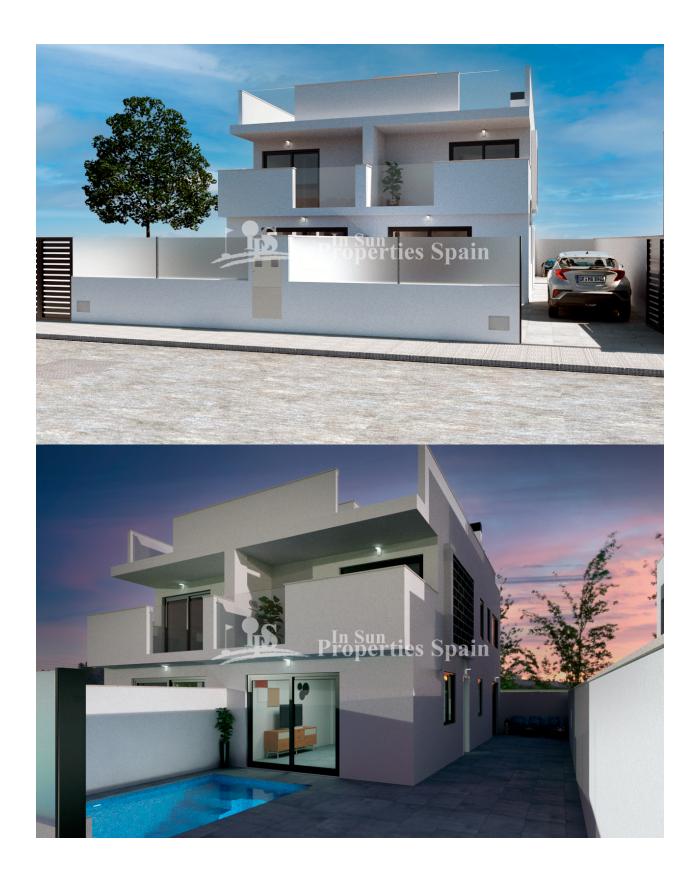

#### DESCRIPTION

REF: # 11679

NEW BUILD RESIDENTAL OF SEMI-DETACHED VILLAS IN SAN PEDRO DEL PINATAR New Build semi-detached villas in san Pedro del Pinatar. New Build project of 2 semi-detached villas with 3 bedrooms and 3 bathrooms open plan kitchen with the living area, fitted wardrobes, private garden with the pool and an external shower, perfect for warm days, off road parking space, private solarium quipped with a summer kitchen, boasting three modules, a granite countertop, and a sink that provides both cold and hot water. In terms of climate control, each villa features air conditioning pre-installation per floor with an internal duct system in a suspended ceiling. San Pedro del Pinatar's privileged location on the Mar Menor and Mediterranean coastline it attracts those with an interest in sailing and watersports, providing marina mooring and sailing clubs, while the beaches and natural mud baths attract those seeking safe sun, sea and sand. San Pedro del Pinatar has an established community and offers an excellent range of activities, including covered swimming pool and sports facilities, as well as a year