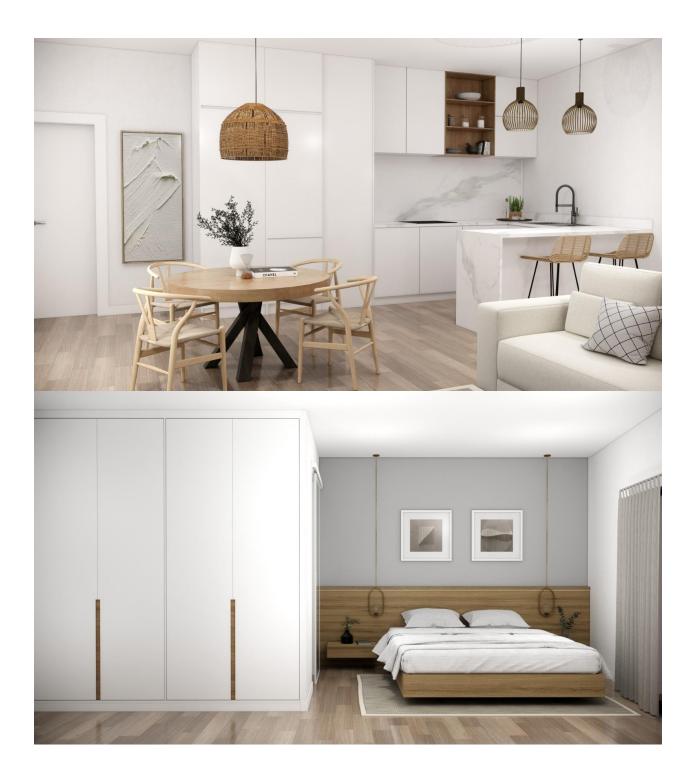

## DESCRIPTION

NEW BUILD GROUND FLOOR APARTMENT IN LA MATA, TORREVIEJA - only 250m from the beach!! This lovely 89m2 ground floor apartment in a superb location is of modern design with lots of natural light. The apartment consists of 2 bedrooms, 2 bathrooms, open Kitchen lounge & dining area with access to the private pool on the sun terrace and only 250 meters from the beach of La Mata. La Mata located near Spanish town Torrevieja in the province of Alicante, on the Costa Blanca. It is known for its typically Mediterranean climate and coastline. It has boardwalks with resorts along its sandy beaches. La Mata Beach is the longest beach in Torrevieja and is surrounded by urbanisations. It is close to the Molino del Agua Park. The small Museum of the Sea and Salt houses exhibitions on the fishing and salt history of the city. In the interior, the Lagunas de La Mata-Torrevieja Natural Park has trails and two salty lagoons, one pink and the other green. Alicante airport located 40 minutes away and Murcia airport about 1 hour away.