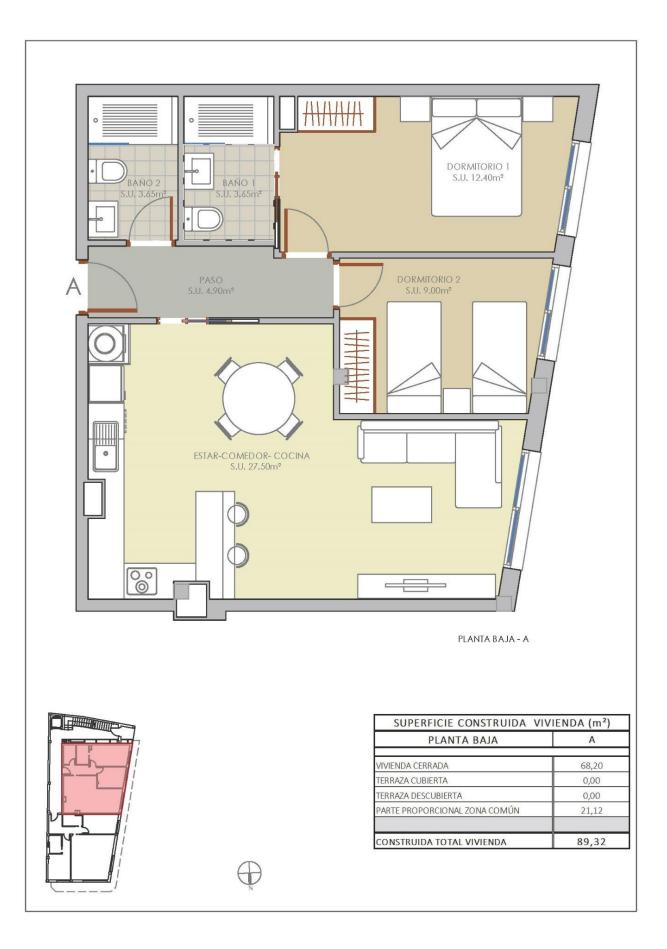

### TORREVIEJA

| INFO             |             |
|------------------|-------------|
| PRIX:            | 179.900 €   |
| TYPE:            | Appartement |
| CITY:            | Torrevieja  |
| CHAMBRES:        | 2           |
| Ba ENFANTS:      | 2           |
| Built ( m2 ):    | 89          |
| pas ( m2 ):      | -           |
| Terrasse ( m2 ): | -           |
| A ENFANTS:       | -           |
| de plante:       | -           |
| MESSAGE          | -           |

## DESCRIPTION

NEW BUILD GROUND FLOOR APARTMENT IN LA MATA, TORREVIEJA - only 250m from the beach!! This lovely 89m2 ground floor apartment in a superb location is of modern design with lots of natural light. The apartment consists of 2 bedrooms, 2 bathrooms, open Kitchen lounge & dining area with access to the private pool on the sun terrace and only 250 meters from the beach of La Mata. La Mata located near Spanish town Torrevieja in the province of Alicante, on the Costa Blanca. It is known for its typically Mediterranean climate and coastline. It has boardwalks with resorts along its sandy beaches. La Mata Beach is the longest beach in Torrevieja and is surrounded by urbanisations. It is close to the Molino del Agua Park. The small Museum of the Sea and Salt houses exhibitions on the fishing and salt history of the city. In the interior, the Lagunas de La Mata-Torrevieja Natural Park has trails and two salty lagoons, one pink and the other green. Alicante airport located 40 minutes away and Murcia airport about 1 hour away.