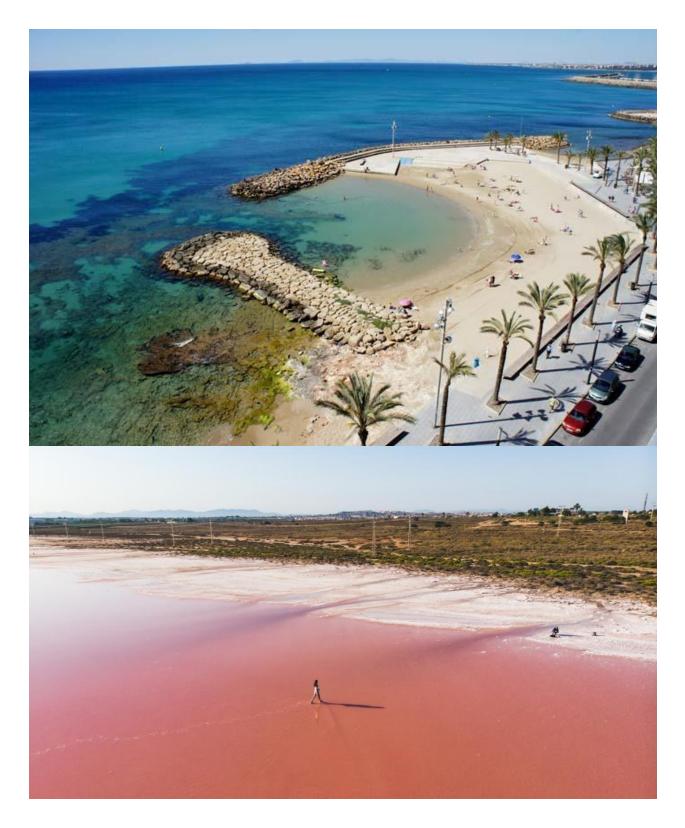

## DESCRIPTION

NEW BUILD GROUND FLOOR APARTMENT IN LA MATA, TORREVIEJA - only 250m from the beach!! This lovely 89m2 ground floor apartment in a superb location is of modern design with lots of natural light. The apartment consists of 2 bedrooms, 2 bathrooms, open Kitchen lounge & dining area with access to the private pool on the sun terrace and only 250 meters from the beach of La Mata. La Mata located near Spanish town Torrevieja in the province of Alicante, on the Costa Blanca. It is known for its typically Mediterranean climate and coastline. It has boardwalks with resorts along its sandy beaches. La Mata Beach is the longest beach in Torrevieja and is surrounded by urbanisations. It is close to the Molino del Agua Park. The small Museum of the Sea and Salt houses exhibitions on the fishing and salt history of the city. In the interior, the Lagunas de La Mata-Torrevieja Natural Park has trails and two salty lagoons, one pink and the other green. Alicante airport located 40 minutes away and Murcia airport about 1 hour away.