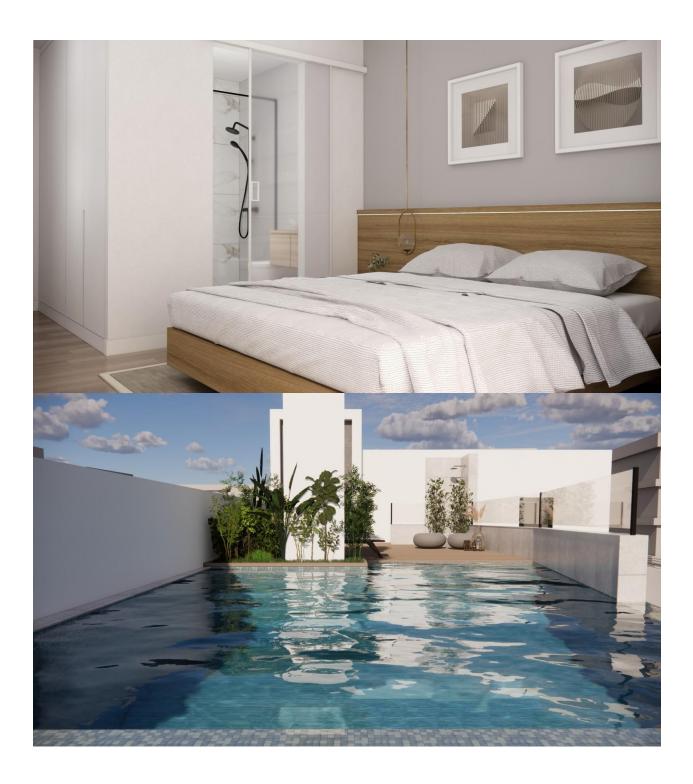

## DESCRIPTION

NEW BUILD GROUND FLOOR APARTMENT IN LA MATA, TORREVIEJA - only 250m from the beach!! This lovely 89m2 ground floor apartment in a superb location is of modern design with lots of natural light. The apartment consists of 2 bedrooms, 2 bathrooms, open Kitchen lounge & dining area with access to the private pool on the sun terrace and only 250 meters from the beach of La Mata. La Mata located near Spanish town Torrevieja in the province of Alicante, on the Costa Blanca. It is known for its typically Mediterranean climate and coastline. It has boardwalks with resorts along its sandy beaches. La Mata Beach is the longest beach in Torrevieja and is surrounded by urbanisations. It is close to the Molino del Agua Park. The small Museum of the Sea and Salt houses exhibitions on the fishing and salt history of the city. In the interior, the Lagunas de La Mata-Torrevieja Natural Park has trails and two salty lagoons, one pink and the other green. Alicante airport located 40 minutes away and Murcia airport about 1 hour away.