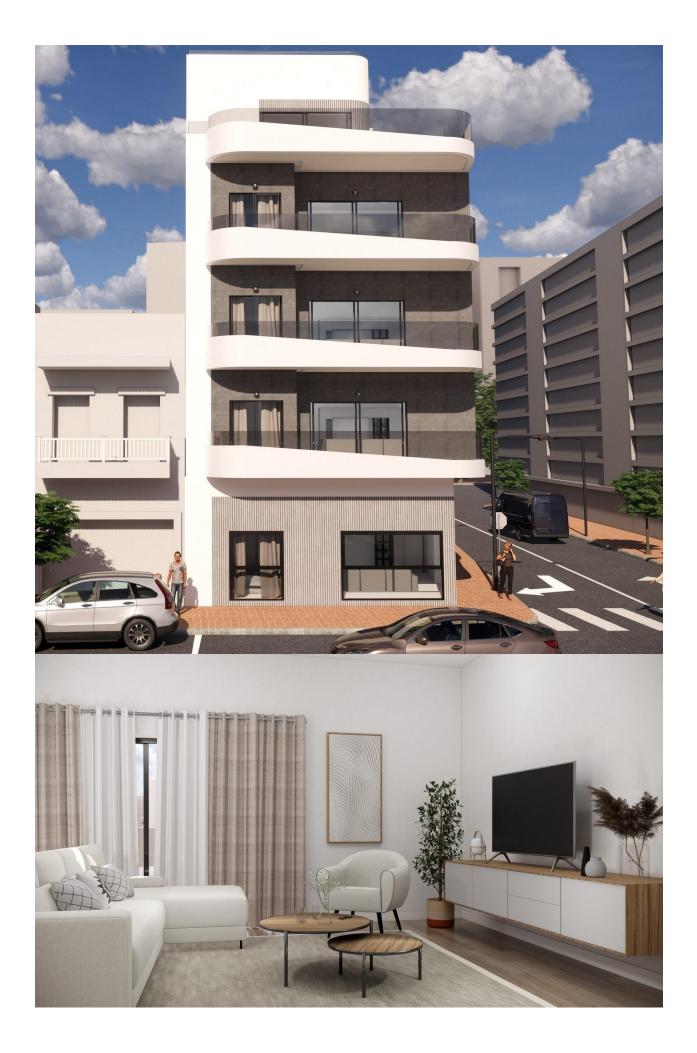

## DESCRIPTION

NEW BUILD GROUND FLOOR APARTMENT IN LA MATA, TORREVIEJA - only 250m from the beach!! This lovely 89m2 ground floor apartment in a superb location is of modern design with lots of natural light. The apartment consists of 2 bedrooms, 2 bathrooms, open Kitchen lounge & dining area with access to the private pool on the sun terrace and only 250 meters from the beach of La Mata. La Mata located near Spanish town Torrevieja in the province of Alicante, on the Costa Blanca. It is known for its typically Mediterranean climate and coastline. It has boardwalks with resorts along its sandy beaches. La Mata Beach is the longest beach in Torrevieja and is surrounded by urbanisations. It is close to the Molino del Agua Park. The small Museum of the Sea and Salt houses exhibitions on the fishing and salt history of the city. In the interior, the Lagunas de La Mata-Torrevieja Natural Park has trails and two salty lagoons, one pink and the other green. Alicante airport located 40 minutes away and Murcia airport about 1 hour away.