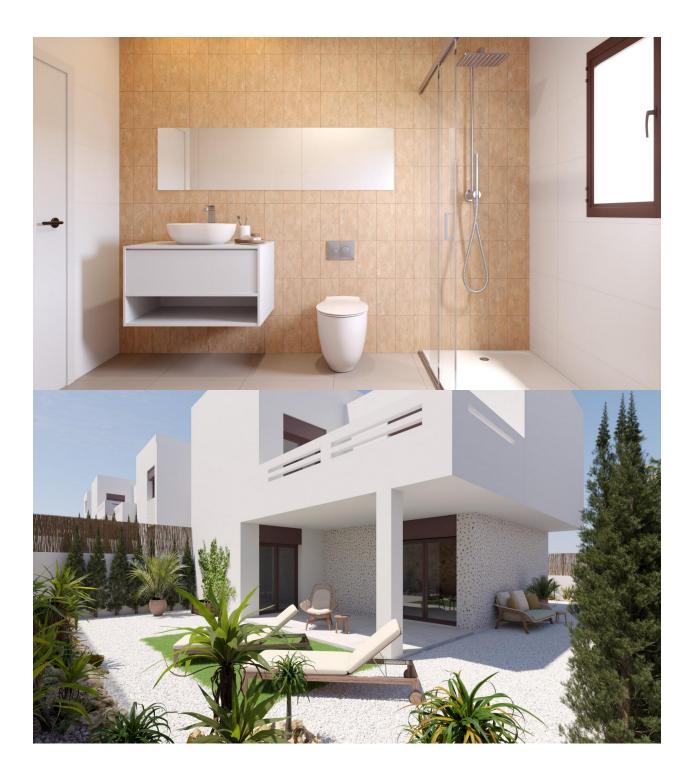

### DESCRIPTION

NEW BUILD RESIDENTIAL IN LA FINCA GOLF New Build residential complex of bungalow apartments and townhouses in La Finca golf. Modern bungalows has 2 bedrooms, 2 bathrooms, open plan kitchen integrated with the living area connecting the bedrooms, bathrooms and terrace. Ground floor bungalows has terraces and gardens, top floor bungalows has terraces and solarium's on the upper floor. Its south orientation provides natural lighting at any time of the year and natural heating from dawn to sunset, which reduces energy consumption. The opened concept properties with windows and sliding doors that allows cross ventilation and lets the light in. The properties are situated so, that the light can enter everywhere, but at the same time it offers some fresh and cozy corners. New development takes place on an incredible plot where homes have been implemented with a careful design and large spaces to achieve maximum comfort. Its design focuses on the comfort and well-being of its residents and combines contemporary style and Mediterranean character, inheriting traditional morphology with the use of stones on the façade and canopies. Kitchens will be delivered fully

furnished with a current design of high-capacity high and low furniture. The base units are in white matte lacquered laminate and the upper units in melamine wood with texture on the columns. Semi-hidden handle profile with gola\* system. Countertop in work area and peninsula Quarz Compac Blanco Luna or similar. Armoured main door with white lacquered finish on the interior leaf and brown texture on the exterior. Optical peephole and security lock. White lacquered interior doors, with a three-strip front and rectangular stainless steel handlers. Built-in wardrobes with white sliding doors. Windows and sliding doors in brown aluminium carpentry with a textured finish. Tilt-and-turn windows in bathrooms, with frosted effect glass and manual blinds. Electric and motorized blinds, finished in brown textured aluminium, All blinds are connected to the home automation system and are synchronized to close and open, and can be operated from the App. Special double glazing with solar control and low emissivity, to make the most of natural light and save on energy costs. Optimal aesthetic appearance, exceptional colour and minimal reflection. Energy certification class A Properties offers a high level of energy certification. This is possible thanks to the thermal insulation of roofs and walls, the aluminium joinery with double glazing, and the installation of 5 solar panels by block The homes are equipped with electrical and telecommunications outlets required by the Low Voltage Electrotechnical Regulations. Intercom for communication between the home and the main entrance. We include an advanced home automation system to control the motorized blinds and three light points. Legrand Valena Next series mechanisms that can be connected to the home automation system. Air-conditioning pre-installation: central or split depending of the model. Fully fitted alarm system with one sensor by room, touch panel and siren. New development is located at La Finca Golf. It is placed next to the first line of golf facing the 11th fairway at La Finca Golf course, one of the most emblematic complexes in the southeast of Spain and a common refuge for golf lovers. Located just 4 minutes from Algorfa, in Costa Blanca South, this complex with indoor parking, community pool and garden areas is the perfect place for those who want to enjoy the Mediterranean lifestyle: proximity to the beach, golf and mountains, surrounded by tranquillity, but with access to all types of services and leisure areas. Few minutes away from the most beautiful beaches of the southern Costa Blanca and places of exceptional beauty such as the Laguna Rosa de Torrevieja or the Dunes of Guardamar del Segura. Its proximity and easy access to the AP-7 highway and main national roads connect complex with numerous towns on the Costa Blanca such as Orihuela, Cartagena, Elche, Murcia and Alicante. The airports of Alicante and Murcia are less than 30 minutes driving with connections to the main European capitals.