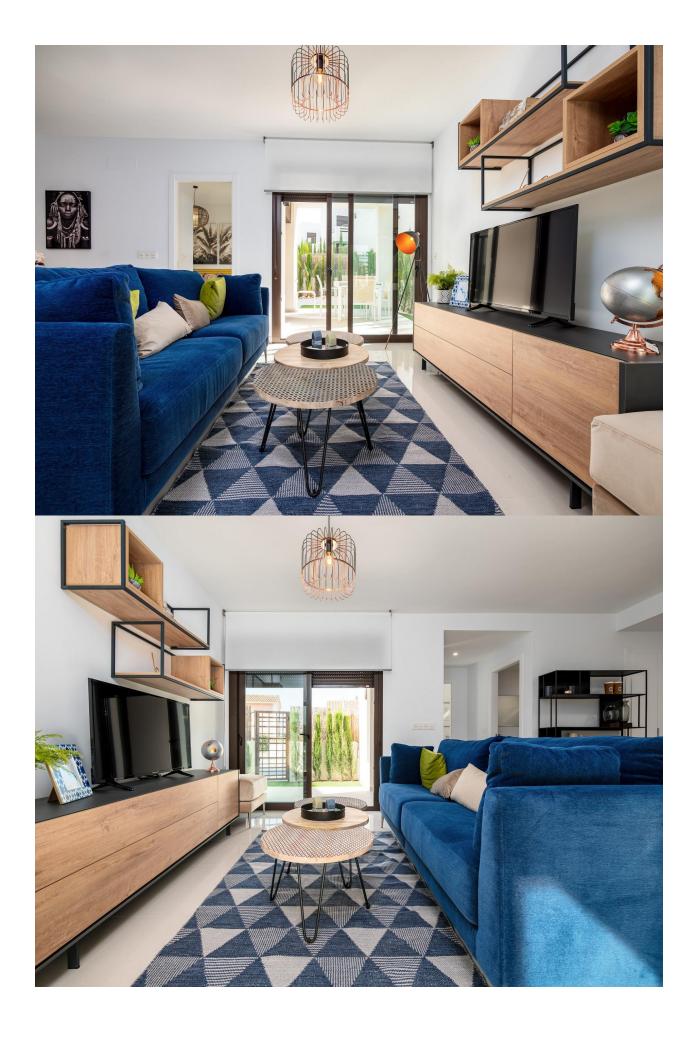

### DESCRIPTION

NEW BUILD RESIDENTIAL IN LA FINCA GOLF New Build residential complex of bungalow apartments and townhouses in La Finca golf. Modern bungalows has 2 bedrooms, 2 bathrooms, open plan kitchen integrated with the living area connecting the bedrooms, bathrooms and terrace. Ground floor bungalows has terraces and gardens, top floor bungalows has terraces and solarium's on the upper floor. Its south orientation provides natural lighting at any time of the year and natural heating from dawn to sunset, which reduces energy consumption. The opened concept properties with windows and sliding doors that allows cross ventilation and lets the light in. The properties are situated so, that the light can enter everywhere, but at the same time it offers some fresh and cozy corners. New development takes place on an incredible plot where homes have been implemented with a careful design and large spaces to achieve maximum comfort. Its design focuses on the comfort and well-being of its residents and combines contemporary style and Mediterranean character, inheriting traditional morphology with the use of stones on the façade and canopies. Kitchens will be delivered fully

furnished with a current design of high-capacity high and low furniture. The base units are in white matte lacquered laminate and the upper units in melamine wood with texture on the columns. Semi-hidden handle profile with gola\* system. Countertop in work area and peninsula Quarz Compac Blanco Luna or similar. Armoured main door with white lacquered finish on the interior leaf and brown texture on the exterior. Optical peephole and security lock. White lacquered interior doors, with a three-strip front and rectangular stainless steel handlers. Built-in wardrobes with white sliding doors. Windows and sliding doors in brown aluminium carpentry with a textured finish. Tilt-and-turn windows in bathrooms, with frosted effect glass and manual blinds. Electric and motorized blinds, finished in brown textured aluminium, All blinds are connected to the home automation system and are synchronized to close and open, and can be operated from the App. Special double glazing with solar control and low emissivity, to make the most of natural light and save on energy costs. Optimal aesthetic appearance, exceptional colour and minimal reflection. Energy certification class A Properties offers a high level of energy certification. This is possible thanks to the thermal insulation of roofs and walls, the aluminium joinery with double glazing, and the installation of 5 solar panels by block The homes are equipped with electrical and telecommunications outlets required by the Low Voltage Electrotechnical Regulations. Intercom for communication between the home and the main entrance. We include an advanced home automation system to control the motorized blinds and three light points. Legrand Valena Next series mechanisms that can be connected to the home automation system. Air-conditioning pre-installation: central or split depending of the model. Fully fitted alarm system with one sensor by room, touch panel and siren. New development is located at La Finca Golf. It is placed next to the first line of golf facing the 11th fairway at La Finca Golf course, one of the most emblematic complexes in the southeast of Spain and a common refuge for golf lovers. Located just 4 minutes from Algorfa, in Costa Blanca South, this complex with indoor parking, community pool and garden areas is the perfect place for those who want to enjoy the Mediterranean lifestyle: proximity to the beach, golf and mountains, surrounded by tranquillity, but with access to all types of services and leisure areas. Few minutes away from the most beautiful beaches of the southern Costa Blanca and places of exceptional beauty such as the Laguna Rosa de Torrevieja or the Dunes of Guardamar del Segura. Its proximity and easy access to the AP-7 highway and main national roads connect complex with numerous towns on the Costa Blanca such as Orihuela, Cartagena, Elche, Murcia and Alicante. The airports of Alicante and Murcia are less than 30 minutes driving with connections to the main European capitals.