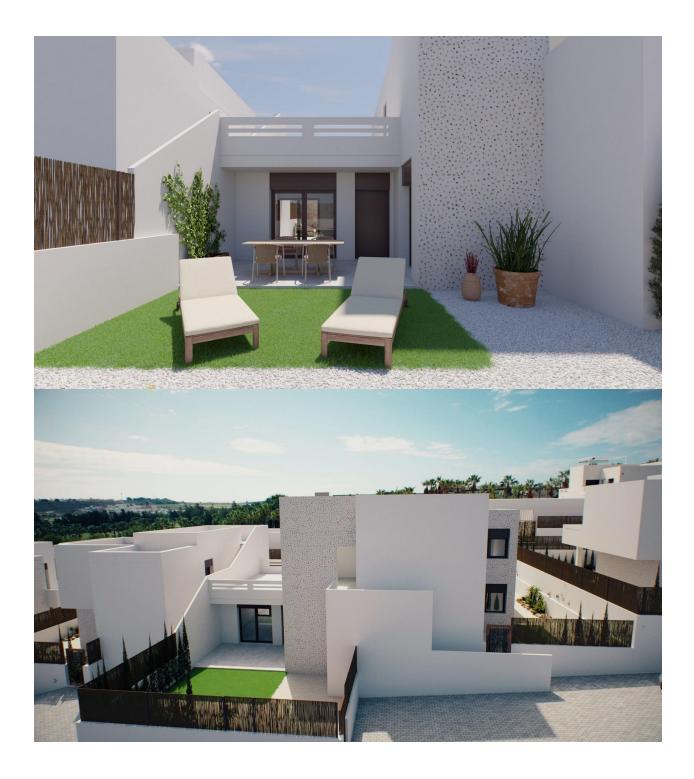

### DESCRIPTION

NEW BUILD RESIDENTIAL IN LA FINCA GOLF New Build residential complex of bungalow apartments and townhouses in La Finca golf. Modern bungalows has 2 bedrooms, 2 bathrooms, open plan kitchen integrated with the living area connecting the bedrooms, bathrooms and terrace. Ground floor bungalows has terraces and gardens, top floor bungalows has terraces and solarium's on the upper floor. Its south orientation provides natural lighting at any time of the year and natural heating from dawn to sunset, which reduces energy consumption. The opened concept properties with windows and sliding doors that allows cross ventilation and lets the light in. The properties are situated so, that the light can enter everywhere, but at the same time it offers some fresh and cozy corners. New development takes place on an incredible plot where homes have been implemented with a careful design and large spaces to achieve maximum comfort. Its design focuses on the comfort and well-being of its residents and combines contemporary style and Mediterranean character, inheriting traditional morphology with the use of stones on the façade and canopies. Kitchens will be delivered fully

furnished with a current design of high-capacity high and low furniture. The base units are in white matte lacquered laminate and the upper units in melamine wood with texture on the columns. Semi-hidden handle profile with gola\* system. Countertop in work area and peninsula Quarz Compac Blanco Luna or similar. Armoured main door with white lacquered finish on the interior leaf and brown texture on the exterior. Optical peephole and security lock. White lacquered interior doors, with a three-strip front and rectangular stainless steel handlers. Built-in wardrobes with white sliding doors. Windows and sliding doors in brown aluminium carpentry with a textured finish. Tilt-and-turn windows in bathrooms, with frosted effect glass and manual blinds. Electric and motorized blinds, finished in brown textured aluminium, All blinds are connected to the home automation system and are synchronized to close and open, and can be operated from the App. Special double glazing with solar control and low emissivity, to make the most of natural light and save on energy costs. Optimal aesthetic appearance, exceptional colour and minimal reflection. Energy certification class A Properties offers a high level of energy certification. This is possible thanks to the thermal insulation of roofs and walls, the aluminium joinery with double glazing, and the installation of 5 solar panels by block The homes are equipped with electrical and telecommunications outlets required by the Low Voltage Electrotechnical Regulations. Intercom for communication between the home and the main entrance. We include an advanced home automation system to control the motorized blinds and three light points. Legrand Valena Next series mechanisms that can be connected to the home automation system. Air-conditioning pre-installation: central or split depending of the model. Fully fitted alarm system with one sensor by room, touch panel and siren. New development is located at La Finca Golf. It is placed next to the first line of golf facing the 11th fairway at La Finca Golf course, one of the most emblematic complexes in the southeast of Spain and a common refuge for golf lovers. Located just 4 minutes from Algorfa, in Costa Blanca South, this complex with indoor parking, community pool and garden areas is the perfect place for those who want to enjoy the Mediterranean lifestyle: proximity to the beach, golf and mountains, surrounded by tranquillity, but with access to all types of services and leisure areas. Few minutes away from the most beautiful beaches of the southern Costa Blanca and places of exceptional beauty such as the Laguna Rosa de Torrevieja or the Dunes of Guardamar del Segura. Its proximity and easy access to the AP-7 highway and main national roads connect complex with numerous towns on the Costa Blanca such as Orihuela, Cartagena, Elche, Murcia and Alicante. The airports of Alicante and Murcia are less than 30 minutes driving with connections to the main European capitals.