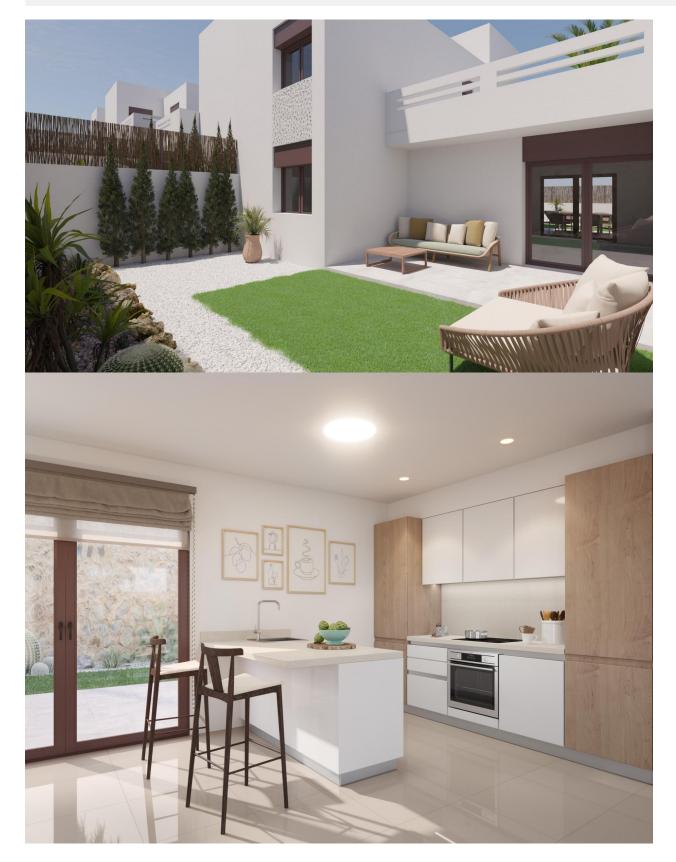

### DESCRIPTION

NEW BUILD RESIDENTIAL IN LA FINCA GOLF New Build residential complex of bungalow apartments and townhouses in La Finca golf. Modern bungalows has 2 bedrooms, 2 bathrooms, open plan kitchen integrated with the living area connecting the bedrooms, bathrooms and terrace. Ground floor bungalows has terraces and gardens, top floor bungalows has terraces and solarium's on the upper floor. Its south orientation provides natural lighting at any time of the year and natural heating from dawn to sunset, which reduces energy consumption. The opened concept properties with windows and sliding doors that allows cross ventilation and lets the light in. The properties are situated so, that the light can enter everywhere, but at the same time it offers some fresh and cozy corners. New development takes place on an incredible plot where homes have been implemented with a careful design and large spaces to achieve maximum comfort. Its design focuses on the comfort and well-being of its residents and combines contemporary style and Mediterranean character, inheriting traditional morphology with the use of stones on the façade and canopies. Kitchens will be delivered fully

furnished with a current design of high-capacity high and low furniture. The base units are in white matte lacquered laminate and the upper units in melamine wood with texture on the columns. Semi-hidden handle profile with gola\* system. Countertop in work area and peninsula Quarz Compac Blanco Luna or similar. Armoured main door with white lacquered finish on the interior leaf and brown texture on the exterior. Optical peephole and security lock. White lacquered interior doors, with a three-strip front and rectangular stainless steel handlers. Built-in wardrobes with white sliding doors. Windows and sliding doors in brown aluminium carpentry with a textured finish. Tilt-and-turn windows in bathrooms, with frosted effect glass and manual blinds. Electric and motorized blinds, finished in brown textured aluminium, All blinds are connected to the home automation system and are synchronized to close and open, and can be operated from the App. Special double glazing with solar control and low emissivity, to make the most of natural light and save on energy costs. Optimal aesthetic appearance, exceptional colour and minimal reflection. Energy certification class A Properties offers a high level of energy certification. This is possible thanks to the thermal insulation of roofs and walls, the aluminium joinery with double glazing, and the installation of 5 solar panels by block The homes are equipped with electrical and telecommunications outlets required by the Low Voltage Electrotechnical Regulations. Intercom for communication between the home and the main entrance. We include an advanced home automation system to control the motorized blinds and three light points. Legrand Valena Next series mechanisms that can be connected to the home automation system. Air-conditioning pre-installation: central or split depending of the model. Fully fitted alarm system with one sensor by room, touch panel and siren. New development is located at La Finca Golf. It is placed next to the first line of golf facing the 11th fairway at La Finca Golf course, one of the most emblematic complexes in the southeast of Spain and a common refuge for golf lovers. Located just 4 minutes from Algorfa, in Costa Blanca South, this complex with indoor parking, community pool and garden areas is the perfect place for those who want to enjoy the Mediterranean lifestyle: proximity to the beach, golf and mountains, surrounded by tranquillity, but with access to all types of services and leisure areas. Few minutes away from the most beautiful beaches of the southern Costa Blanca and places of exceptional beauty such as the Laguna Rosa de Torrevieja or the Dunes of Guardamar del Segura. Its proximity and easy access to the AP-7 highway and main national roads connect complex with numerous towns on the Costa Blanca such as Orihuela, Cartagena, Elche, Murcia and Alicante. The airports of Alicante and Murcia are less than 30 minutes driving with connections to the main European capitals.