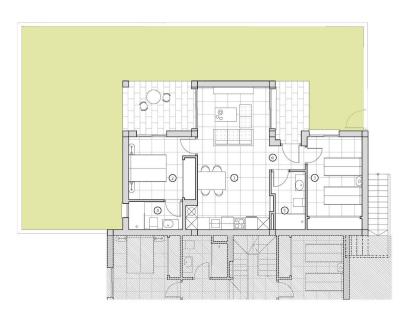

# PROPERTY GALLERY

**Ground** floor 1225 - 1230 - 1235 - 1240

**E** 2 **A** 2

All measures are expressed in M2.
Built 69,40
Terraces 14,70

| 1 | Kitchen - Living | 26,60 |
|---|------------------|-------|
| 2 | Bedroom 1        | 10,50 |
| 3 | Bedroom 2        | 12,80 |
| 4 | Bathroom 1       | 3,90  |
| 5 | Bathroom 2       | 4,60  |
| 6 | Hall             | 3,50  |

| Plot    | 184 | 184  | 184  | 184 |
|---------|-----|------|------|-----|
| 1225 13 |     |      |      |     |
|         | 230 | 1235 | 1240 | ,   |
| T       | T   | T    | I    |     |

"OUR EXPERIENCE IS YOUR GUARANTEE"