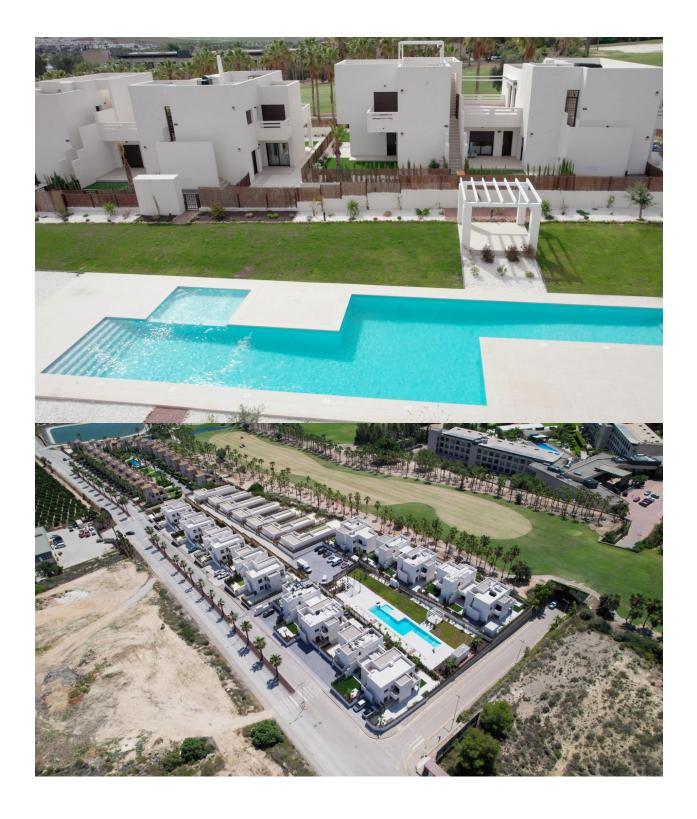

furnished with a current design of high-capacity high and low furniture. The base units are in white matte lacquered laminate and the upper units in melamine wood with texture on the columns. Semi-hidden handle profile with gola\* system. Countertop in work area and peninsula Quarz Compac Blanco Luna or similar. Armoured main door with white lacquered finish on the interior leaf and brown texture on the exterior. Optical peephole and security lock. White lacquered interior doors, with a three-strip front and rectangular stainless steel handlers. Built-in wardrobes with white sliding doors. Windows and sliding doors in brown aluminium carpentry with a textured finish. Tilt-and-turn windows in bathrooms, with frosted effect glass and manual blinds. Electric and motorized blinds, finished in brown textured aluminium, All blinds are connected to the home automation system and are synchronized to close and open, and can be operated from the App. Special double glazing with solar control and low emissivity, to make the most of natural light and save on energy costs. Optimal aesthetic appearance, exceptional colour and minimal reflection. Energy certification class A Properties offers a high level of energy certification. This is possible thanks to the thermal insulation of roofs and walls, the aluminium joinery with double glazing, and the installation of 5 solar panels by block The homes are equipped with electrical and telecommunications outlets required by the Low Voltage Electrotechnical Regulations. Intercom for communication between the home and the main entrance. We include an advanced home automation system to control the motorized blinds and three light points. Legrand Valena Next series mechanisms that can be connected to the home automation system. Air-conditioning pre-installation: central or split depending of the model. Fully fitted alarm system with one sensor by room, touch panel and siren. New development is located at La Finca Golf. It is placed next to the first line of golf facing the 11th fairway at La Finca Golf course, one of the most emblematic complexes in the southeast of Spain and a common refuge for golf lovers. Located just 4 minutes from Algorfa, in Costa Blanca South, this complex with indoor parking, community pool and garden areas is the perfect place for those who want to enjoy the Mediterranean lifestyle: proximity to the beach, golf and mountains, surrounded by tranquillity, but with access to all types of services and leisure areas. Few minutes away from the most beautiful beaches of the southern Costa Blanca and places of exceptional beauty such as the Laguna Rosa de Torrevieja or the Dunes of Guardamar del Segura. Its proximity and easy access to the AP-7 highway and main national roads connect complex with numerous towns on the Costa Blanca such as Orihuela, Cartagena, Elche, Murcia and Alicante. The airports of Alicante and Murcia are less than 30 minutes driving with connections to the main European capitals.