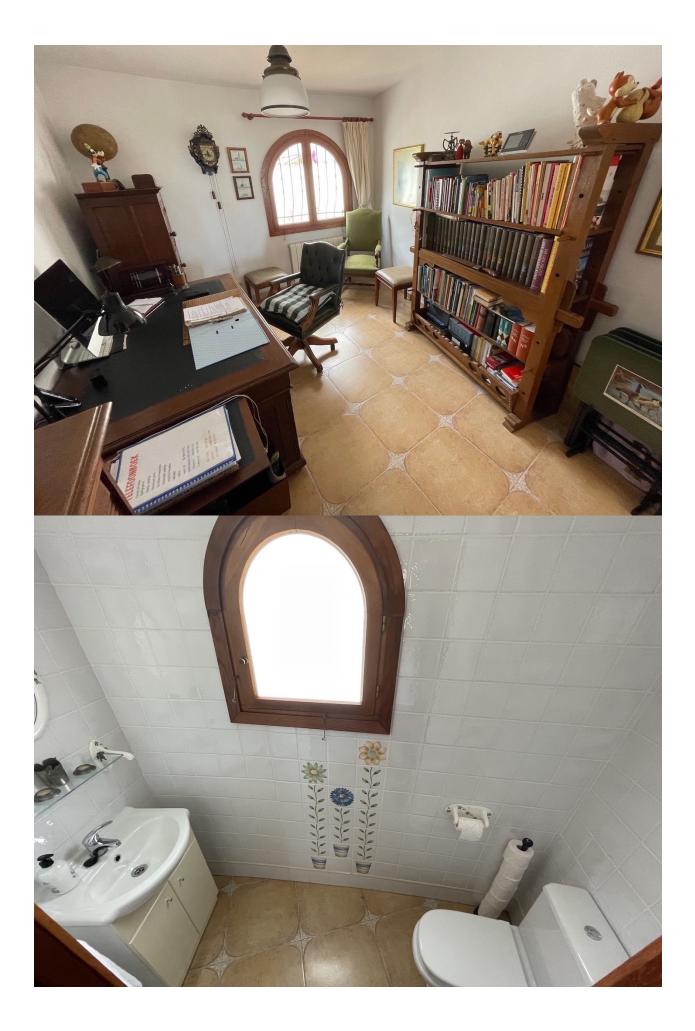

#### DESCRIPTION

Beautiful Ibizan style villa from 1975 designed by the architect Professor de la Rey, and completely restored in 2006. The villa is built on a plot of 1983 meters. It has an area of 180m2 per floor. The main floor consists of entrance, large living room with fireplace, dining room, kitchen, hallway, three bedrooms with fitted wardrobes, and two bathrooms (one en suite). Semibasement floor, living room, two large bedrooms, kitchen, bathroom. Outside we can enjoy a wonderful summer kitchen, garden areas and private pool.