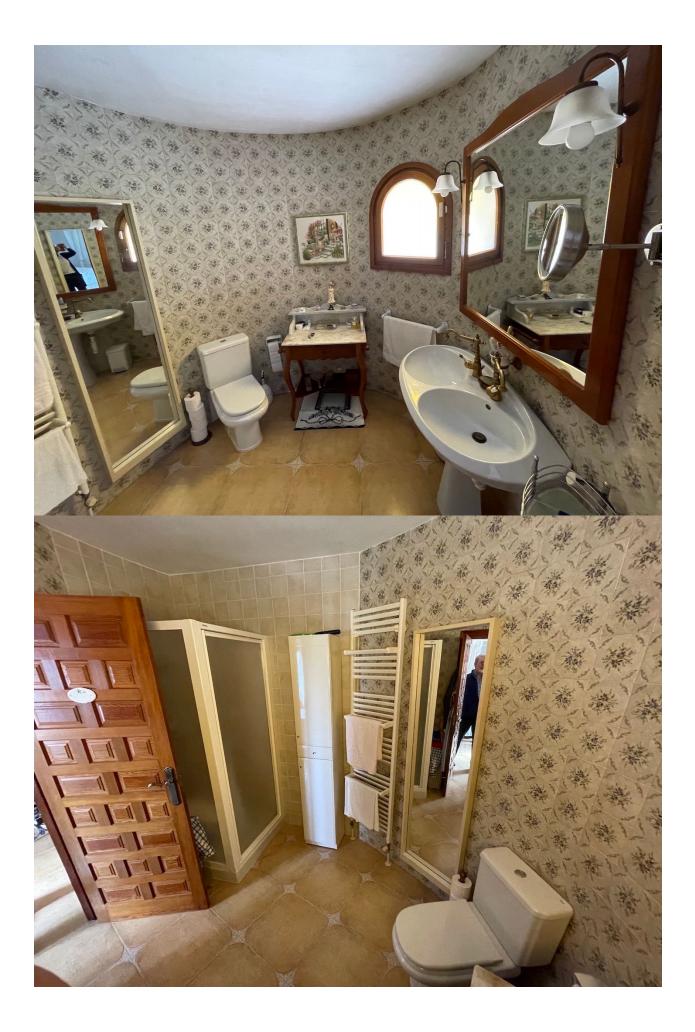

#### DESCRIPTION

Beautiful Ibizan style villa from 1975 designed by the architect Professor de la Rey, and completely restored in 2006. The villa is built on a plot of 1983 meters. It has an area of 180m2 per floor. The main floor consists of entrance, large living room with fireplace, dining room, kitchen, hallway, three bedrooms with fitted wardrobes, and two bathrooms (one en suite). Semibasement floor, living room, two large bedrooms, kitchen, bathroom. Outside we can enjoy a wonderful summer kitchen, garden areas and private pool.