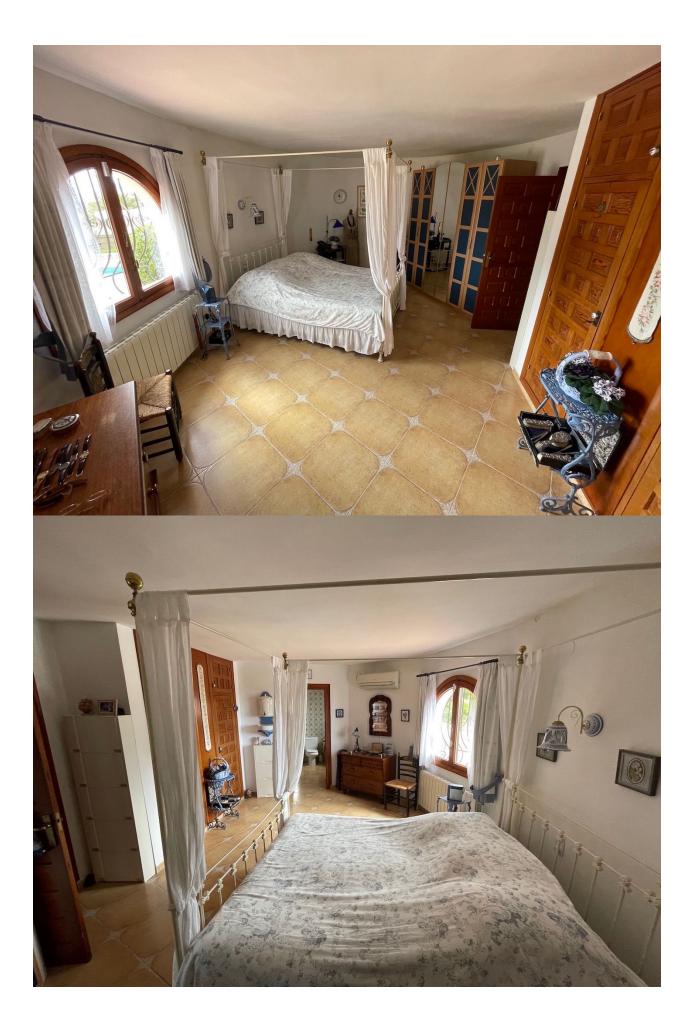

#### DESCRIPTION

Beautiful Ibizan style villa from 1975 designed by the architect Professor de la Rey, and completely restored in 2006. The villa is built on a plot of 1983 meters. It has an area of 180m2 per floor. The main floor consists of entrance, large living room with fireplace, dining room, kitchen, hallway, three bedrooms with fitted wardrobes, and two bathrooms (one en suite). Semibasement floor, living room, two large bedrooms, kitchen, bathroom. Outside we can enjoy a wonderful summer kitchen, garden areas and private pool.