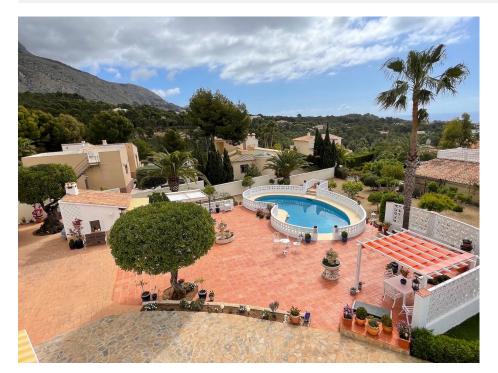

#### DESCRIPTION

Beautiful Ibizan style villa from 1975 designed by the architect Professor de la Rey, and completely restored in 2006. The villa is built on a plot of 1983 meters. It has an area of 180m2 per floor. The main floor consists of entrance, large living room with fireplace, dining room, kitchen, hallway, three bedrooms with fitted wardrobes, and two bathrooms (one en suite). Semibasement floor, living room, two large bedrooms, kitchen, bathroom. Outside we can enjoy a wonderful summer kitchen, garden areas and private pool.