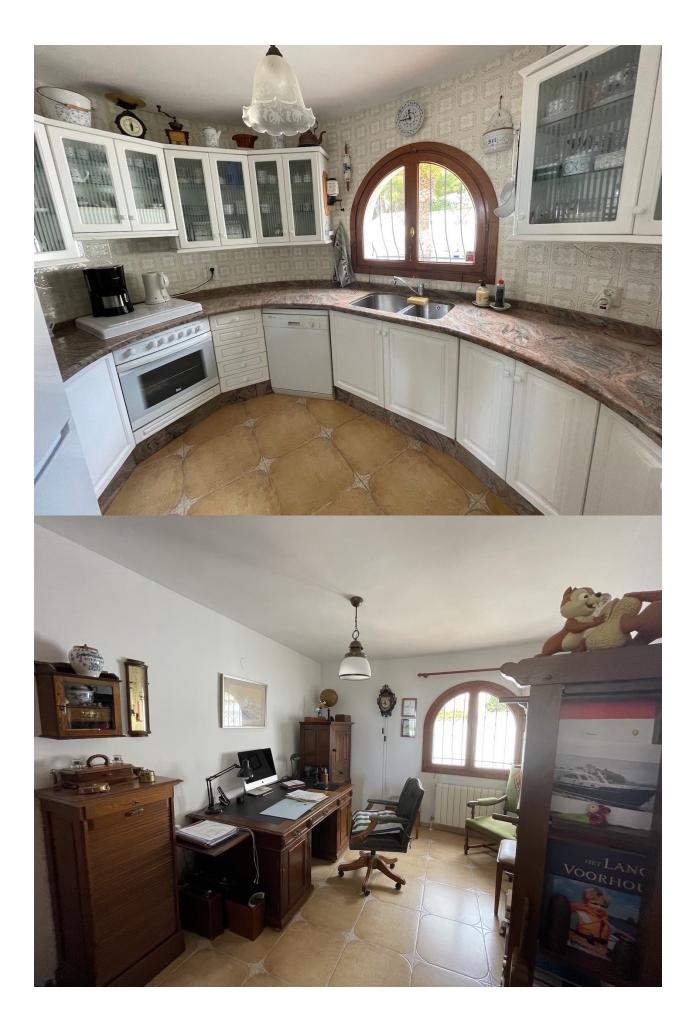

#### DESCRIPTION

Beautiful Ibizan style villa from 1975 designed by the architect Professor de la Rey, and completely restored in 2006. The villa is built on a plot of 1983 meters. It has an area of 180m2 per floor. The main floor consists of entrance, large living room with fireplace, dining room, kitchen, hallway, three bedrooms with fitted wardrobes, and two bathrooms (one en suite). Semibasement floor, living room, two large bedrooms, kitchen, bathroom. Outside we can enjoy a wonderful summer kitchen, garden areas and private pool.