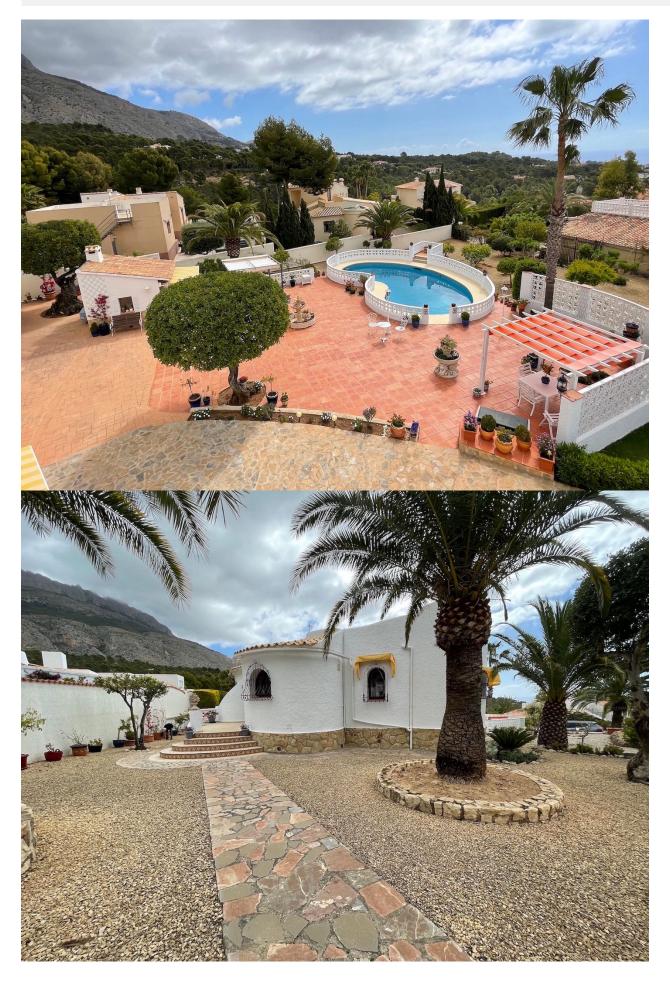

#### DESCRIPTION

Beautiful Ibizan style villa from 1975 designed by the architect Professor de la Rey, and completely restored in 2006. The villa is built on a plot of 1983 meters. It has an area of 180m2 per floor. The main floor consists of entrance, large living room with fireplace, dining room, kitchen, hallway, three bedrooms with fitted wardrobes, and two bathrooms (one en suite). Semibasement floor, living room, two large bedrooms, kitchen, bathroom. Outside we can enjoy a wonderful summer kitchen, garden areas and private pool.