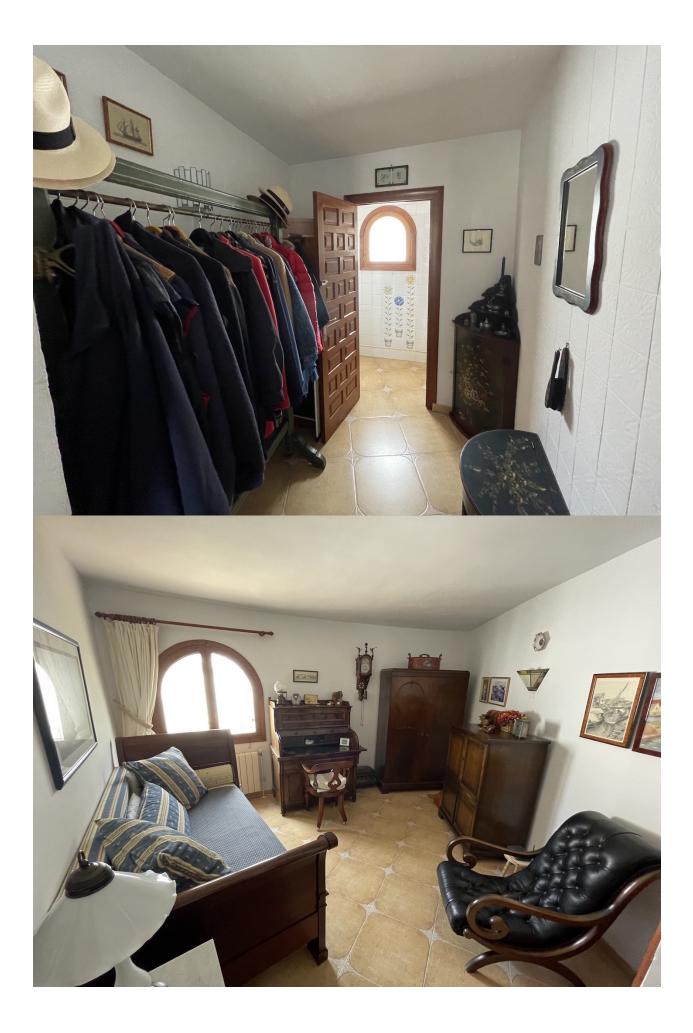

#### DESCRIPTION

Beautiful Ibizan style villa from 1975 designed by the architect Professor de la Rey, and completely restored in 2006. The villa is built on a plot of 1983 meters. It has an area of 180m2 per floor. The main floor consists of entrance, large living room with fireplace, dining room, kitchen, hallway, three bedrooms with fitted wardrobes, and two bathrooms (one en suite). Semibasement floor, living room, two large bedrooms, kitchen, bathroom. Outside we can enjoy a wonderful summer kitchen, garden areas and private pool.