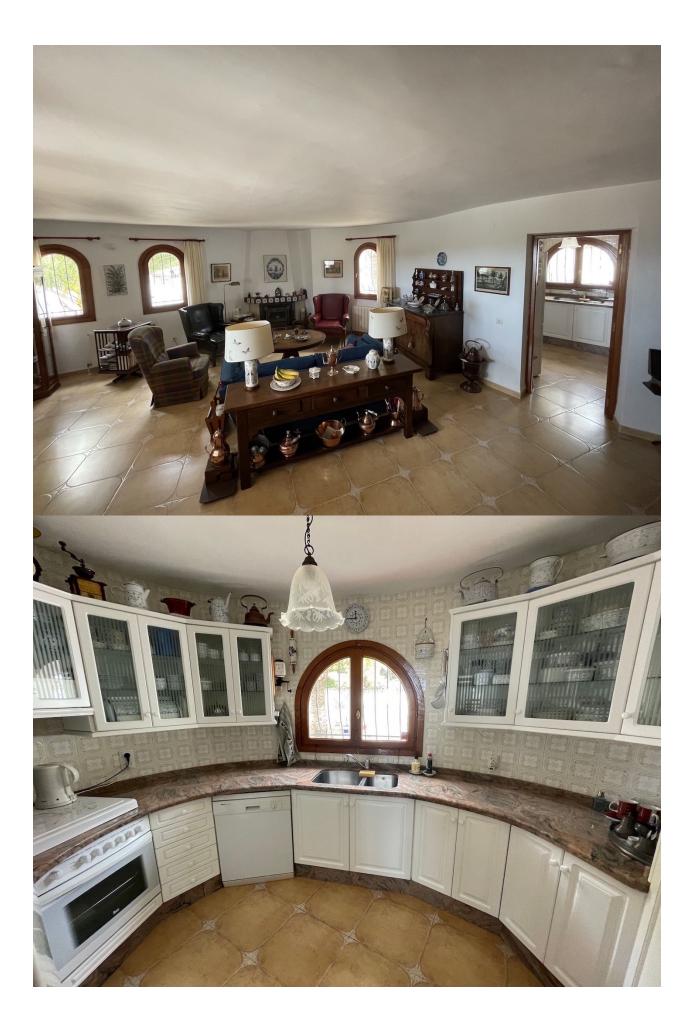

#### DESCRIPTION

Beautiful Ibizan style villa from 1975 designed by the architect Professor de la Rey, and completely restored in 2006. The villa is built on a plot of 1983 meters. It has an area of 180m2 per floor. The main floor consists of entrance, large living room with fireplace, dining room, kitchen, hallway, three bedrooms with fitted wardrobes, and two bathrooms (one en suite). Semibasement floor, living room, two large bedrooms, kitchen, bathroom. Outside we can enjoy a wonderful summer kitchen, garden areas and private pool.