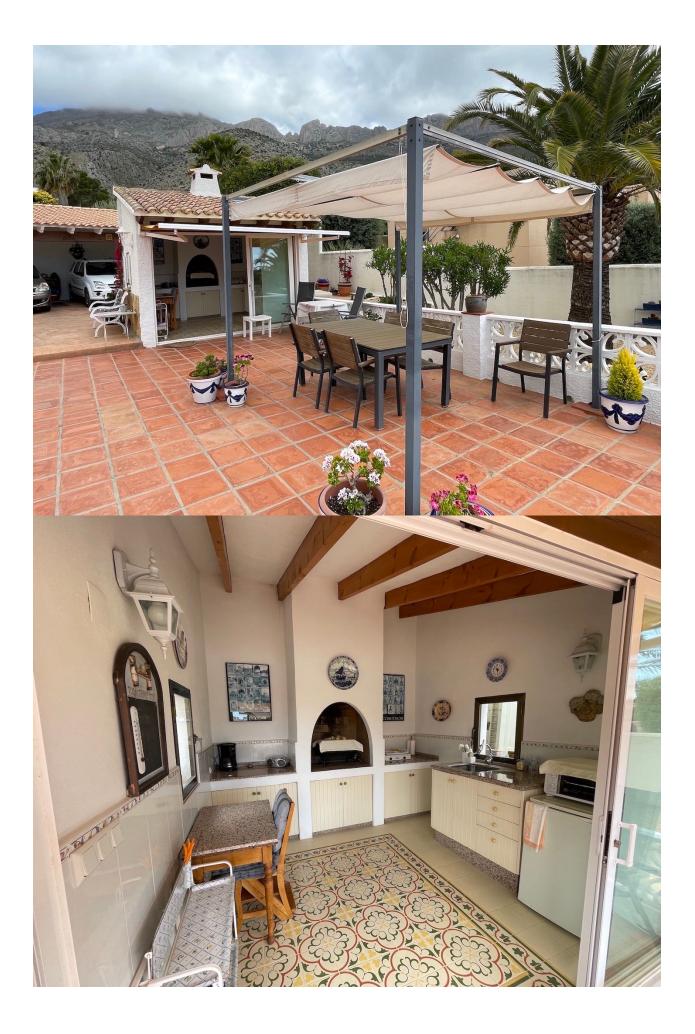

#### DESCRIPTION

Beautiful Ibizan style villa from 1975 designed by the architect Professor de la Rey, and completely restored in 2006. The villa is built on a plot of 1983 meters. It has an area of 180m2 per floor. The main floor consists of entrance, large living room with fireplace, dining room, kitchen, hallway, three bedrooms with fitted wardrobes, and two bathrooms (one en suite). Semibasement floor, living room, two large bedrooms, kitchen, bathroom. Outside we can enjoy a wonderful summer kitchen, garden areas and private pool.