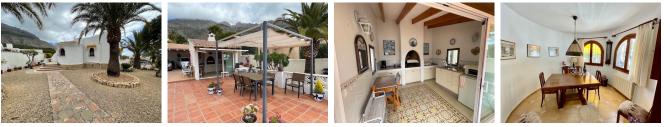

#### DESCRIPTION

Beautiful Ibizan style villa from 1975 designed by the architect Professor de la Rey, and completely restored in 2006. The villa is built on a plot of 1983 meters. It has an area of 180m2 per floor. The main floor consists of entrance, large living room with fireplace, dining room, kitchen, hallway, three bedrooms with fitted wardrobes, and two bathrooms (one en suite). Semibasement floor, living room, two large bedrooms, kitchen, bathroom. Outside we can enjoy a wonderful summer kitchen, garden areas and private pool.