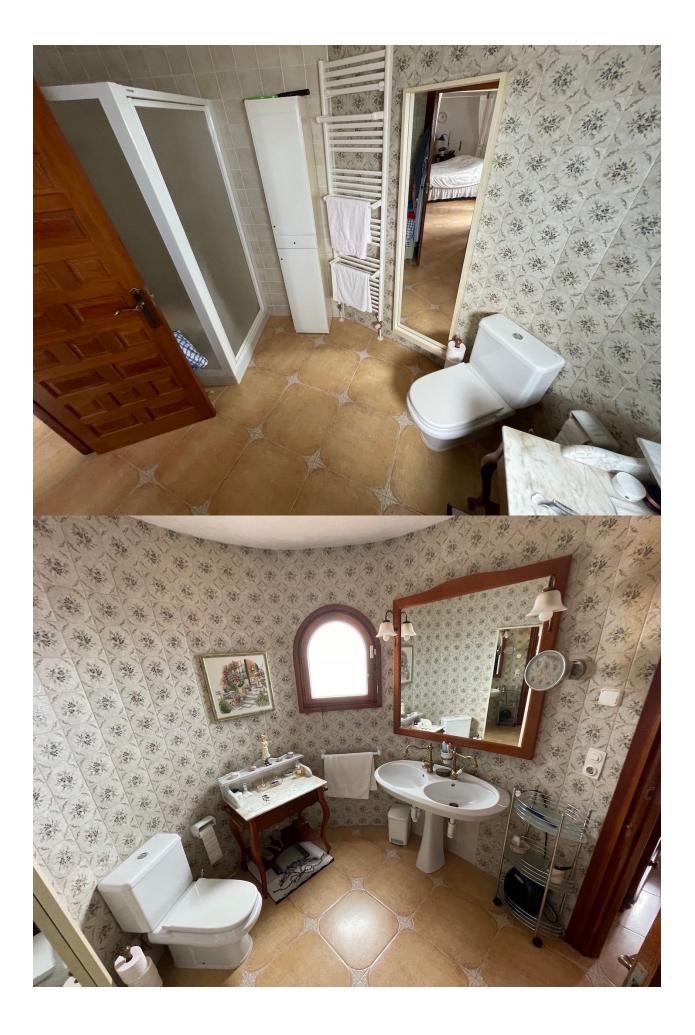

#### DESCRIPTION

Beautiful Ibizan style villa from 1975 designed by the architect Professor de la Rey, and completely restored in 2006. The villa is built on a plot of 1983 meters. It has an area of 180m2 per floor. The main floor consists of entrance, large living room with fireplace, dining room, kitchen, hallway, three bedrooms with fitted wardrobes, and two bathrooms (one en suite). Semibasement floor, living room, two large bedrooms, kitchen, bathroom. Outside we can enjoy a wonderful summer kitchen, garden areas and private pool.