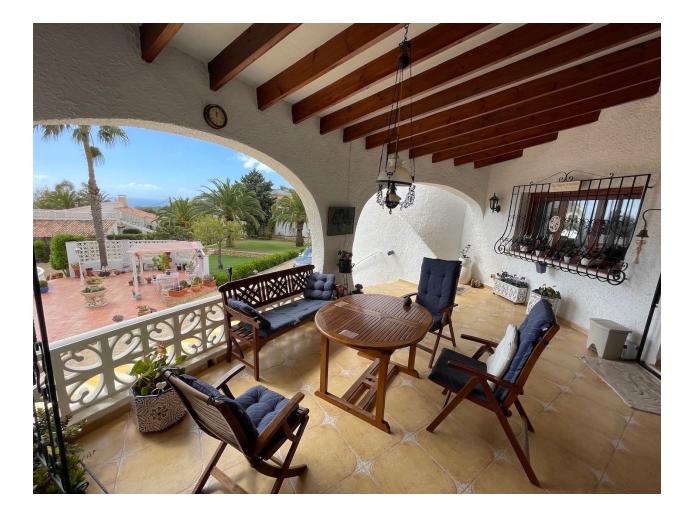

#### DESCRIPTION

Beautiful Ibizan style villa from 1975 designed by the architect Professor de la Rey, and completely restored in 2006. The villa is built on a plot of 1983 meters. It has an area of 180m2 per floor. The main floor consists of entrance, large living room with fireplace, dining room, kitchen, hallway, three bedrooms with fitted wardrobes, and two bathrooms (one en suite). Semibasement floor, living room, two large bedrooms, kitchen, bathroom. Outside we can enjoy a wonderful summer kitchen, garden areas and private pool.