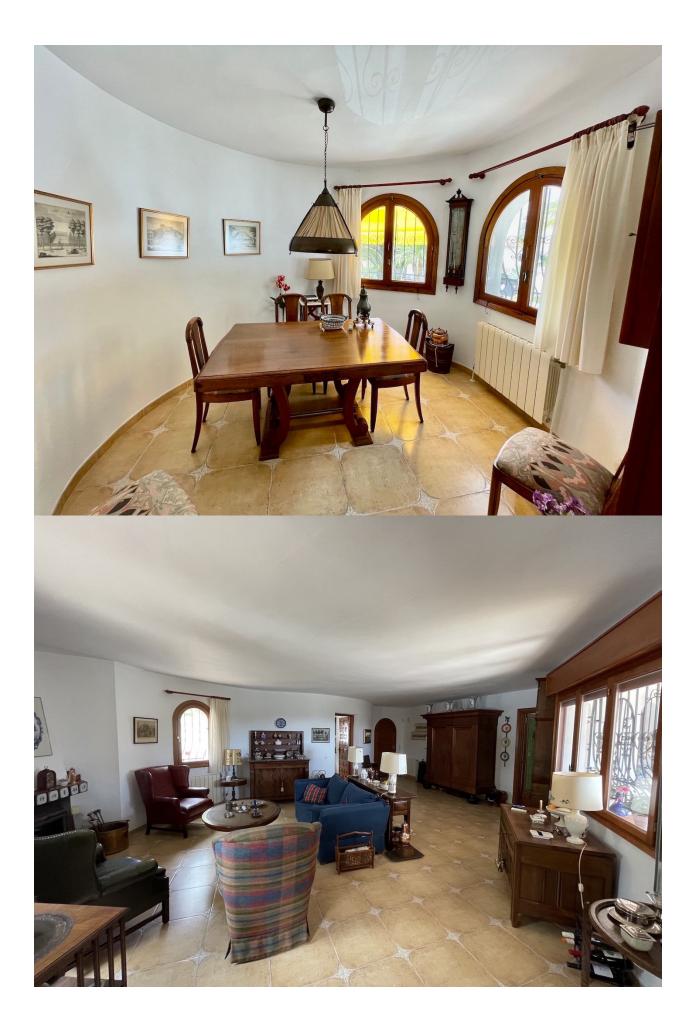

#### DESCRIPTION

Beautiful Ibizan style villa from 1975 designed by the architect Professor de la Rey, and completely restored in 2006. The villa is built on a plot of 1983 meters. It has an area of 180m2 per floor. The main floor consists of entrance, large living room with fireplace, dining room, kitchen, hallway, three bedrooms with fitted wardrobes, and two bathrooms (one en suite). Semibasement floor, living room, two large bedrooms, kitchen, bathroom. Outside we can enjoy a wonderful summer kitchen, garden areas and private pool.