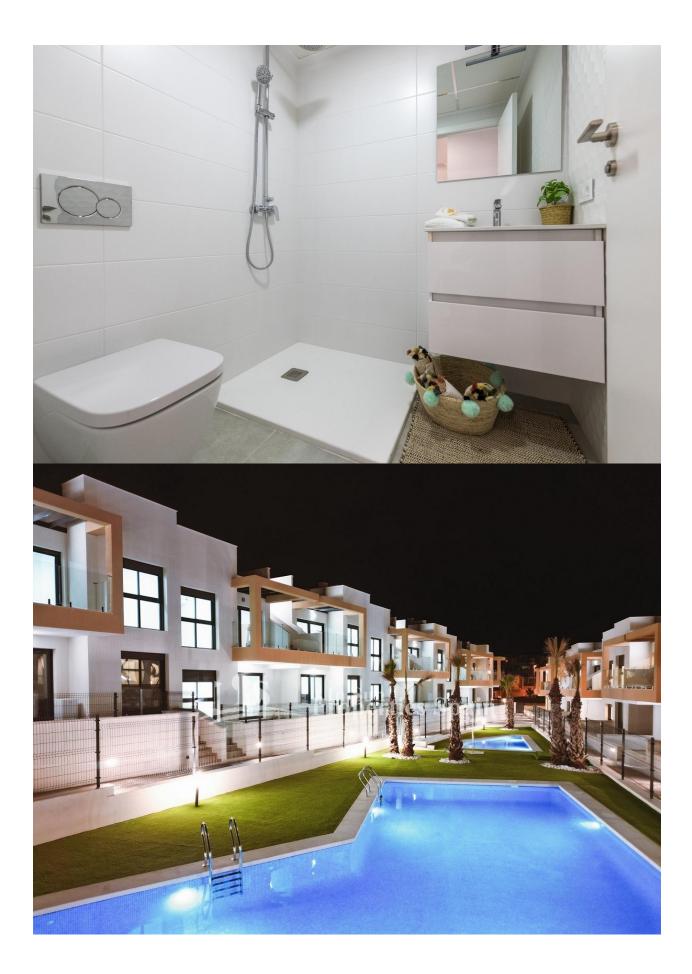

### DESCRIPTION

KEY READY FULLY FURNISHED WITH WHITE GOODS AND AIR CONDITION !! NEW BUILD RESIDENCIAL COMPLEX IN VILLAMARTIN - PAU-8, ORIHUELA COSTA, SPRING OFFER includes Furniture, Kitchen appliances and Air conditioning! and is equipped with pre-arranged utility contracts, essential appliances and an integrated security system. This 64m2 ground floor apartment consists of 2 bedrooms, 2 bathrooms, private 49m2 terrace, parking, storage and has direct access to the large communal pool and gardens for you and your family to enjoy. All apartments comes with parking, storage room and are modern in design and of premium quality. Only 5 minutes from the Villa Martín Golf course and La Zenia Boulevard shopping centre. Complex located 40 minutes from Alicante airport and 1 hour Murcia - Corvera airport.