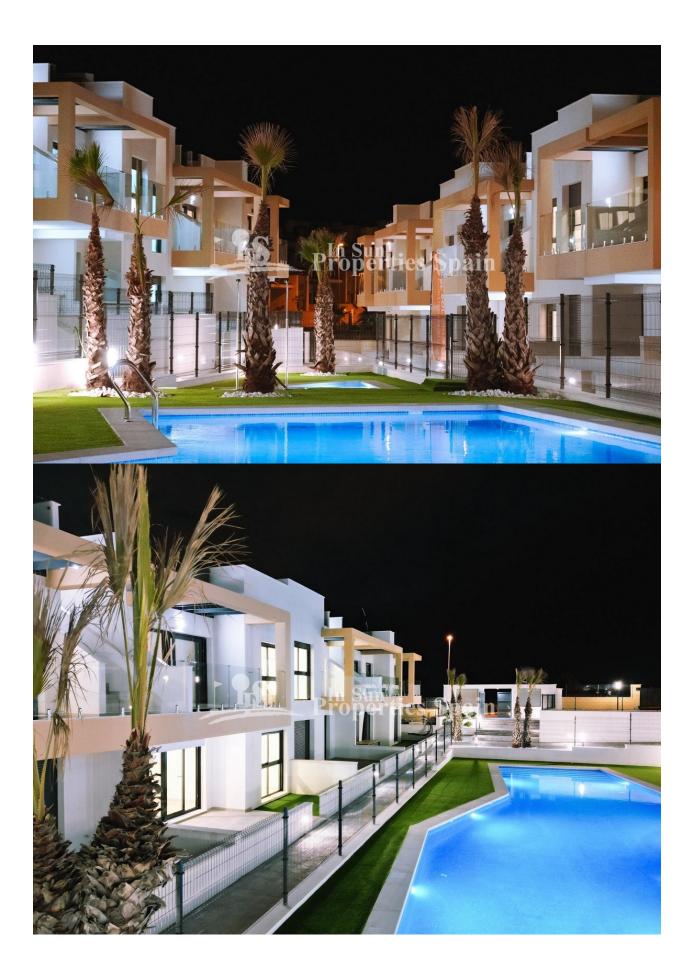

### DESCRIPTION

KEY READY FULLY FURNISHED WITH WHITE GOODS AND AIR CONDITION !! NEW BUILD RESIDENCIAL COMPLEX IN VILLAMARTIN - PAU-8, ORIHUELA COSTA, SPRING OFFER includes Furniture, Kitchen appliances and Air conditioning! and is equipped with pre-arranged utility contracts, essential appliances and an integrated security system. This 64m2 ground floor apartment consists of 2 bedrooms, 2 bathrooms, private 49m2 terrace, parking, storage and has direct access to the large communal pool and gardens for you and your family to enjoy. All apartments comes with parking, storage room and are modern in design and of premium quality. Only 5 minutes from the Villa Martín Golf course and La Zenia Boulevard shopping centre. Complex located 40 minutes from Alicante airport and 1 hour Murcia - Corvera airport.