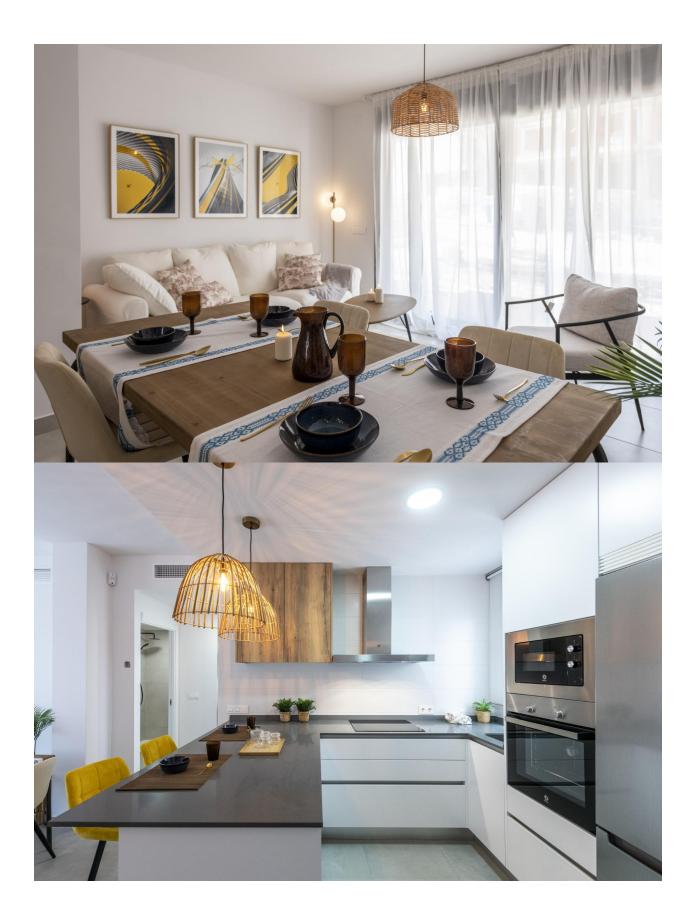

### DESCRIPTION

KEY READY FULLY FURNISHED WITH WHITE GOODS AND AIR CONDITION !! NEW BUILD RESIDENCIAL COMPLEX IN VILLAMARTIN - PAU-8, ORIHUELA COSTA, SPRING OFFER includes Furniture, Kitchen appliances and Air conditioning! and is equipped with pre-arranged utility contracts, essential appliances and an integrated security system. This 64m2 ground floor apartment consists of 2 bedrooms, 2 bathrooms, private 49m2 terrace, parking, storage and has direct access to the large communal pool and gardens for you and your family to enjoy. All apartments comes with parking, storage room and are modern in design and of premium quality. Only 5 minutes from the Villa Martín Golf course and La Zenia Boulevard shopping centre. Complex located 40 minutes from Alicante airport and 1 hour Murcia - Corvera airport.