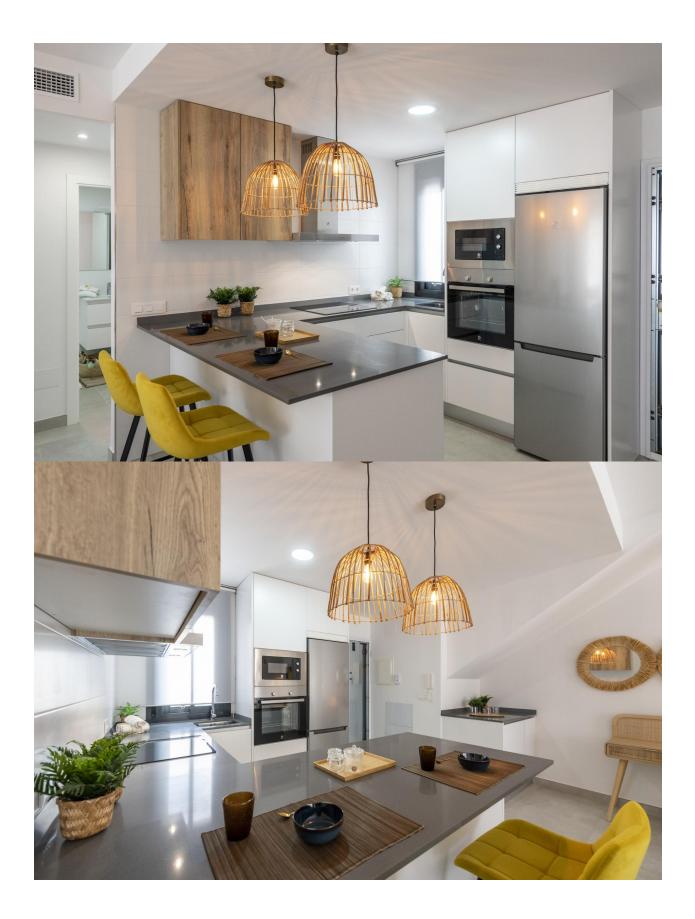

### DESCRIPTION

KEY READY FULLY FURNISHED WITH WHITE GOODS AND AIR CONDITION !! NEW BUILD RESIDENCIAL COMPLEX IN VILLAMARTIN - PAU-8, ORIHUELA COSTA, SPRING OFFER includes Furniture, Kitchen appliances and Air conditioning! and is equipped with pre-arranged utility contracts, essential appliances and an integrated security system. This 64m2 ground floor apartment consists of 2 bedrooms, 2 bathrooms, private 49m2 terrace, parking, storage and has direct access to the large communal pool and gardens for you and your family to enjoy. All apartments comes with parking, storage room and are modern in design and of premium quality. Only 5 minutes from the Villa Martín Golf course and La Zenia Boulevard shopping centre. Complex located 40 minutes from Alicante airport and 1 hour Murcia - Corvera airport.

# PROPERTY GALLERY

Sup. construída 62,21 m<sup>2</sup>

> Sup. útil 54,10 m<sup>2</sup>