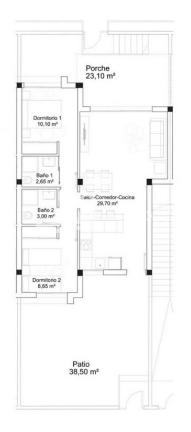

### **ORIHUELA COSTA (VILLAMARTIN-PAU26)**

| INFO                |                                           |
|---------------------|-------------------------------------------|
| PRIX:               | 239.000 €                                 |
| TYPE:               | Appartement                               |
| CITY:               | Orihuela Costa<br>(Villamartin-<br>Pau26) |
| CHAMBRES:           | 2                                         |
| Ba ENFANTS:         | 2                                         |
| Built ( m2 ):       | 64                                        |
| pas ( m2 ):         | 39                                        |
| Terrasse ( m2<br>): | 22                                        |
| A ENFANTS:          | -                                         |
| de plante:          | -                                         |
| MESSAGE             | -                                         |

### DESCRIPTION

KEY READY FULLY FURNISHED WITH WHITE GOODS AND AIR CONDITION !! NEW BUILD RESIDENCIAL COMPLEX IN VILLAMARTIN - PAU-8, ORIHUELA COSTA, SPRING OFFER includes Furniture, Kitchen appliances and Air conditioning! and is equipped with pre-arranged utility contracts, essential appliances and an integrated security system. This 64m2 ground floor apartment consists of 2 bedrooms, 2 bathrooms, private 49m2 terrace, parking, storage and has direct access to the large communal pool and gardens for you and your family to enjoy. All apartments comes with parking, storage room and are modern in design and of premium quality. Only 5 minutes from the Villa Martín Golf course and La Zenia Boulevard shopping centre. Complex located 40 minutes from Alicante airport and 1 hour Murcia - Corvera airport.