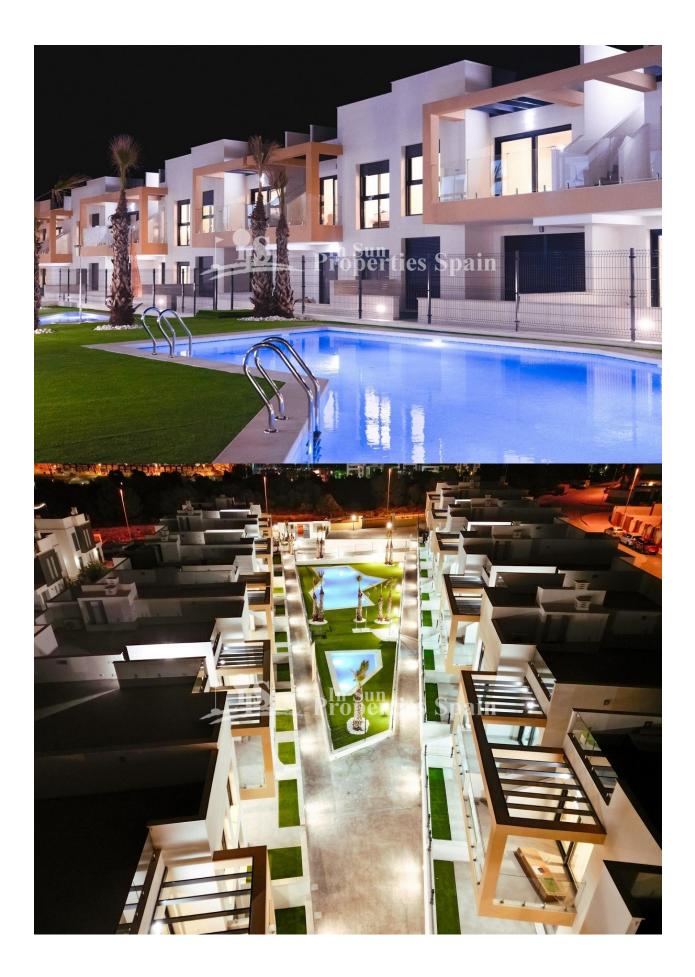

### DESCRIPTION

KEY READY FULLY FURNISHED WITH WHITE GOODS AND AIR CONDITION !! NEW BUILD RESIDENCIAL COMPLEX IN VILLAMARTIN - PAU-8, ORIHUELA COSTA, SPRING OFFER includes Furniture, Kitchen appliances and Air conditioning! and is equipped with pre-arranged utility contracts, essential appliances and an integrated security system. This 64m2 ground floor apartment consists of 2 bedrooms, 2 bathrooms, private 49m2 terrace, parking, storage and has direct access to the large communal pool and gardens for you and your family to enjoy. All apartments comes with parking, storage room and are modern in design and of premium quality. Only 5 minutes from the Villa Martín Golf course and La Zenia Boulevard shopping centre. Complex located 40 minutes from Alicante airport and 1 hour Murcia - Corvera airport.