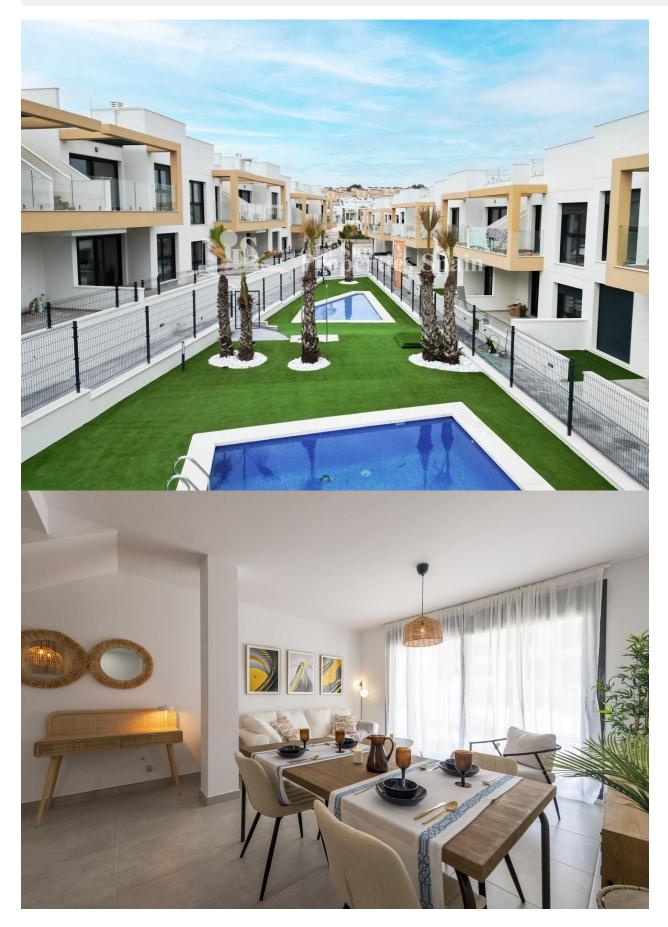

### DESCRIPTION

KEY READY FULLY FURNISHED WITH WHITE GOODS AND AIR CONDITION !! NEW BUILD RESIDENCIAL COMPLEX IN VILLAMARTIN - PAU-8, ORIHUELA COSTA, SPRING OFFER includes Furniture, Kitchen appliances and Air conditioning! and is equipped with pre-arranged utility contracts, essential appliances and an integrated security system. This 64m2 ground floor apartment consists of 2 bedrooms, 2 bathrooms, private 49m2 terrace, parking, storage and has direct access to the large communal pool and gardens for you and your family to enjoy. All apartments comes with parking, storage room and are modern in design and of premium quality. Only 5 minutes from the Villa Martín Golf course and La Zenia Boulevard shopping centre. Complex located 40 minutes from Alicante airport and 1 hour Murcia - Corvera airport.

# PROPERTY GALLERY

Sup. construída 62,21 m<sup>2</sup>

> Sup. útil 54,10 m<sup>2</sup>