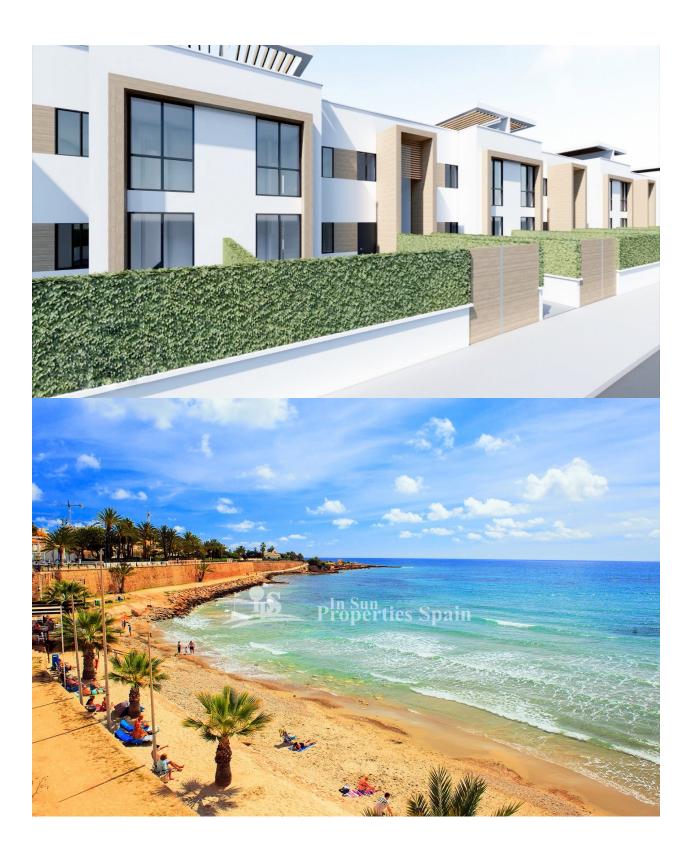

### **DESCRIPTION**

NEW BUILD RESIDENCIAL COMPLEX IN ORIHUELA COSTA - New Build residential complex in Orihuela Costa. Gated urbanization of 40 KEY READY NOVEMBER 2023! apartments with 2 and 3 bedrooms, ground floor with private garden, top floor with private solarium, all with direct access to the large communal pool and gardens for you and your family to enjoy. All apartments comes with parking and storage room. Modern design and premium quality. Complex located next to the beach of Punta Prima so you can enjoy the Spanish sun all year round on the Costa Blanca. Only 5 minutes from the Villa Martín Golf course and La Zenia Boulevard shopping centre. Complex located 40 minutes from Alicante airport and 1 hour Murcia - Corvera airport.