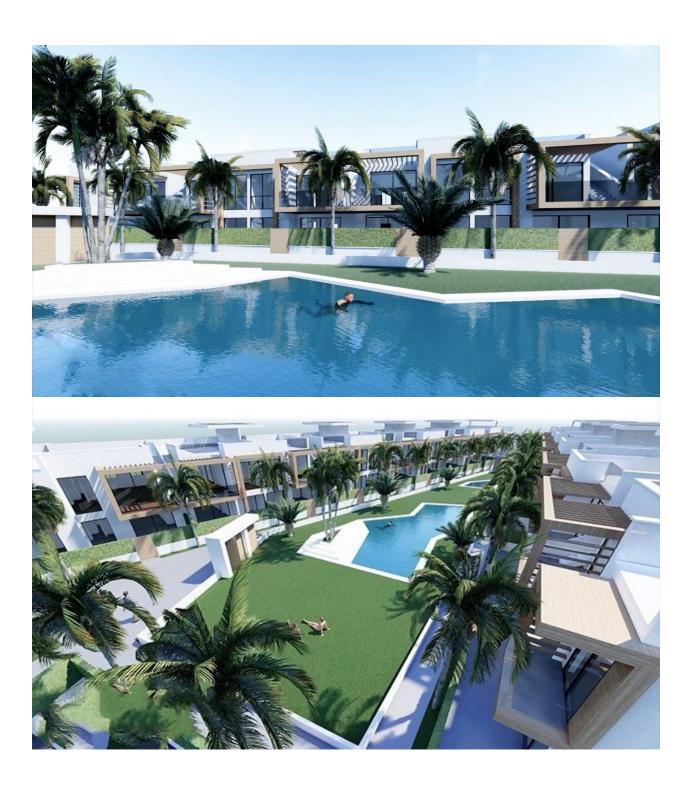

### **DESCRIPTION**

NEW BUILD RESIDENCIAL COMPLEX IN ORIHUELA COSTA - New Build residential complex in Orihuela Costa. Gated urbanization of 40 KEY READY NOVEMBER 2023! apartments with 2 and 3 bedrooms, ground floor with private garden, top floor with private solarium, all with direct access to the large communal pool and gardens for you and your family to enjoy. All apartments comes with parking and storage room. Modern design and premium quality. Complex located next to the beach of Punta Prima so you can enjoy the Spanish sun all year round on the Costa Blanca. Only 5 minutes from the Villa Martín Golf course and La Zenia Boulevard shopping centre. Complex located 40 minutes from Alicante airport and 1 hour Murcia - Corvera airport.