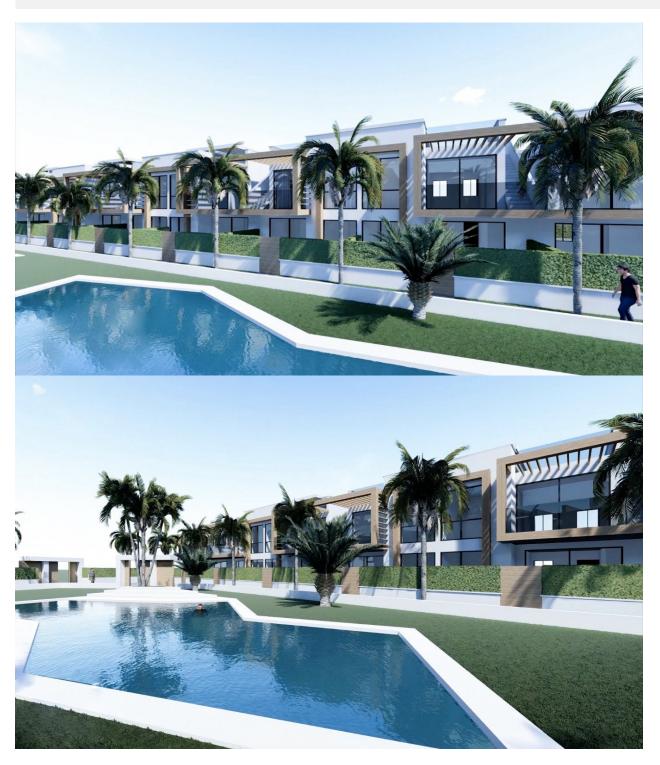

### **DESCRIPTION**

NEW BUILD RESIDENCIAL COMPLEX IN ORIHUELA COSTA - New Build residential complex in Orihuela Costa. Gated urbanization of 40 KEY READY NOVEMBER 2023! apartments with 2 and 3 bedrooms, ground floor with private garden, top floor with private solarium, all with direct access to the large communal pool and gardens for you and your family to enjoy. All apartments comes with parking and storage room. Modern design and premium quality. Complex located next to the beach of Punta Prima so you can enjoy the Spanish sun all year round on the Costa Blanca. Only 5 minutes from the Villa Martín Golf course and La Zenia Boulevard shopping centre. Complex located 40 minutes from Alicante airport and 1 hour Murcia - Corvera airport.