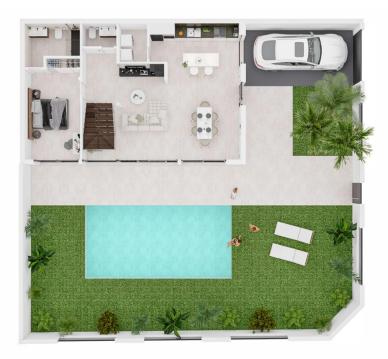

#### **DESCRIPTION**

NEW BUILD VILLA IN SAN PEDRO DEL PINATAR An exclusive New Build villa in San Pedro del Pinatar. Luxury villa that optimizes space to the maximum by enhancing each of the rooms. The exterior: It all begins with the garden, located next to the living room. It is divided into a porch and a yard space where a private pool welcomes you in. The porch will be the centre of your new life and will make you want to stay at home. We're talking about a space that is completely oriented and designed for relaxation and tranquility. The interior: Entering through the large window that separates the porch and the interior, we find the main room: a livingroom dining-room kitchen that perfectly takes advantage of the natural light offered by the large windows. It is an open space that combines comfort and elegance without neglecting the functionality that anyone looks for in their home. The living room connects the exterior with the interior with large, glazed spaces that allow you to always have a view of your porch. Knowing that the rest area is a vital part of any home, as we go upstairs, we find conscientiously designed rooms such as the master bedroom, which has an en suite bathroom and a dressing room. The rest of the rooms are equipped with cross ventilation and fitted closets. San

#### PLANTA BAJA

"OUR EXPERIENCE IS YOUR GUARANTEE"