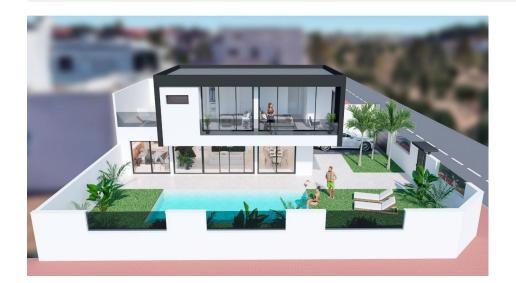

#### **DESCRIPTION**

NEW BUILD VILLA IN SAN PEDRO DEL PINATAR An exclusive New Build villa in San Pedro del Pinatar. Luxury villa that optimizes space to the maximum by enhancing each of the rooms. The exterior: It all begins with the garden, located next to the living room. It is divided into a porch and a yard space where a private pool welcomes you in. The porch will be the centre of your new life and will make you want to stay at home. We're talking about a space that is completely oriented and designed for relaxation and tranquility. The interior: Entering through the large window that separates the porch and the interior, we find the main room: a livingroom dining-room kitchen that perfectly takes advantage of the natural light offered by the large windows. It is an open space that combines comfort and elegance without neglecting the functionality that anyone looks for in their home. The living room connects the exterior with the interior with large, glazed spaces that allow you to always have a view of your porch. Knowing that the rest area is a vital part of any home, as we go upstairs, we find conscientiously designed rooms such as the master bedroom, which has an en suite bathroom and a dressing room. The rest of the rooms are equipped with cross ventilation and fitted closets. San