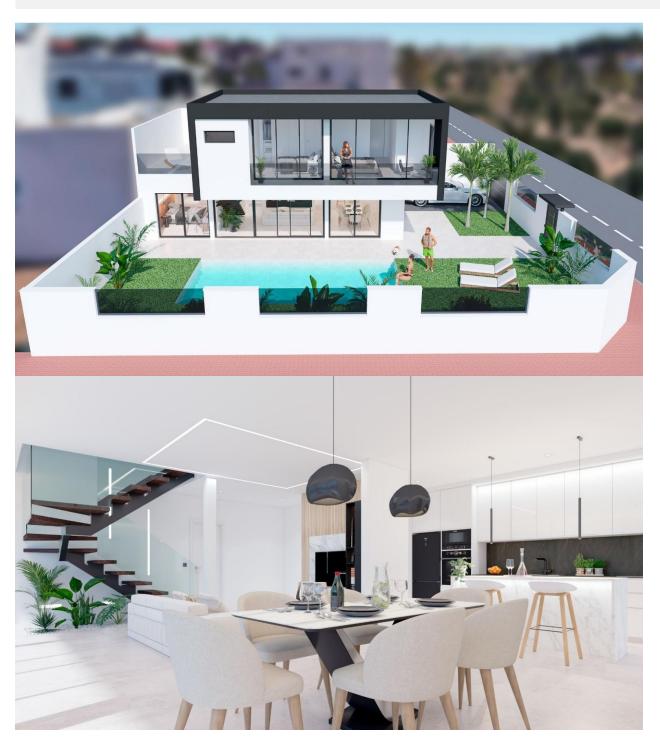

#### **DESCRIPTION**

NEW BUILD VILLA IN SAN PEDRO DEL PINATAR An exclusive New Build villa in San Pedro del Pinatar. Luxury villa that optimizes space to the maximum by enhancing each of the rooms. The exterior: It all begins with the garden, located next to the living room. It is divided into a porch and a yard space where a private pool welcomes you in. The porch will be the centre of your new life and will make you want to stay at home. We're talking about a space that is completely oriented and designed for relaxation and tranquility. The interior: Entering through the large window that separates the porch and the interior, we find the main room: a livingroom dining-room kitchen that perfectly takes advantage of the natural light offered by the large windows. It is an open space that combines comfort and elegance without neglecting the functionality that anyone looks for in their home. The living room connects the exterior with the interior with large, glazed spaces that allow you to always have a view of your porch. Knowing that the rest area is a vital part of any home, as we go upstairs, we find conscientiously designed rooms such as the master bedroom, which has an en suite bathroom and a dressing room. The rest of the rooms are equipped with cross ventilation and fitted closets. San

Pedro del Pinatar's privileged location on the Mar Menor and Mediterranean coastline it attracts those with an interest in sailing and watersports, providing marina mooring and sailing clubs, while the beaches and natural mud baths attract those seeking safe sun, sea and sand. San Pedro del Pinatar has an established community and offers an excellent range of activities, including covered swimming pool and sports facilities, as well as a year round programme of social activities by the pleasant winter weather. The benefits of the mud baths, typical of the region, or the calm waters of the Mar Menor, have favoured the growth of Lo Pagán, which currently has all kind of amenities. In addition, it has an excellent location, just 5 minutes from the Commercial Centre Dos Mares. Murcia/Corvera airport is 30 minutes away and Alicante airport is an hour drive away.