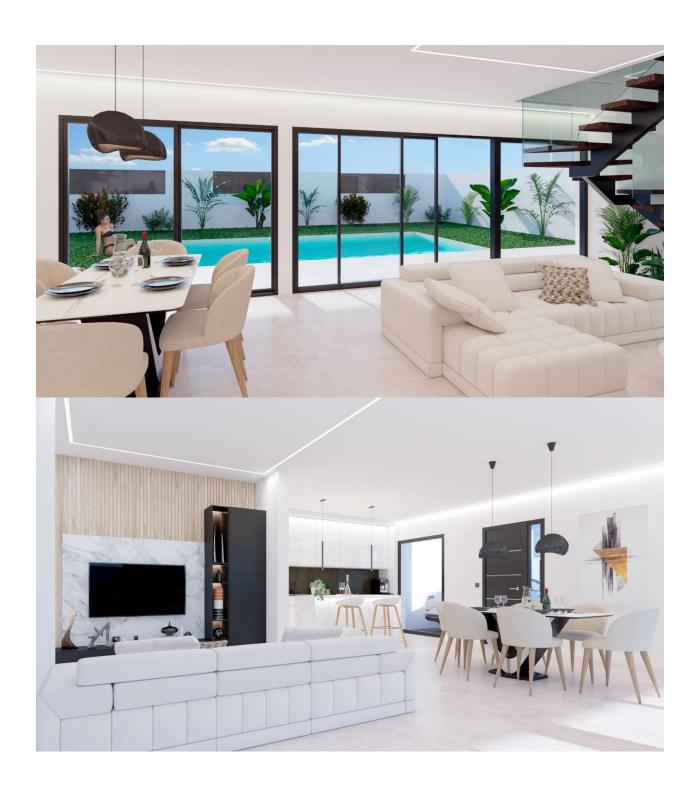

#### **DESCRIPTION**

NEW BUILD VILLA IN SAN PEDRO DEL PINATAR An exclusive New Build villa in San Pedro del Pinatar. Luxury villa that optimizes space to the maximum by enhancing each of the rooms. The exterior: It all begins with the garden, located next to the living room. It is divided into a porch and a yard space where a private pool welcomes you in. The porch will be the centre of your new life and will make you want to stay at home. We're talking about a space that is completely oriented and designed for relaxation and tranquility. The interior: Entering through the large window that separates the porch and the interior, we find the main room: a livingroom dining-room kitchen that perfectly takes advantage of the natural light offered by the large windows. It is an open space that combines comfort and elegance without neglecting the functionality that anyone looks for in their home. The living room connects the exterior with the interior with large, glazed spaces that allow you to always have a view of your porch. Knowing that the rest area is a vital part of any home, as we go upstairs, we find conscientiously designed rooms such as the master bedroom, which has an en suite bathroom and a dressing room. The rest of the rooms are equipped with cross ventilation and fitted closets. San