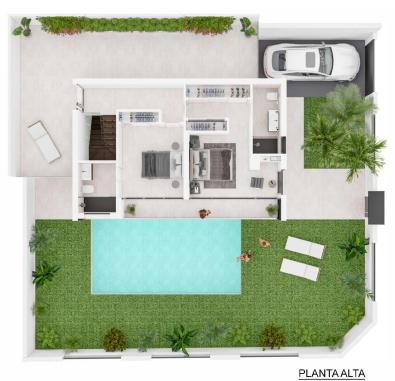

#### **DESCRIPTION**

NEW BUILD VILLA IN SAN PEDRO DEL PINATAR An exclusive New Build villa in San Pedro del Pinatar. Luxury villa that optimizes space to the maximum by enhancing each of the rooms. The exterior: It all begins with the garden, located next to the living room. It is divided into a porch and a yard space where a private pool welcomes you in. The porch will be the centre of your new life and will make you want to stay at home. We're talking about a space that is completely oriented and designed for relaxation and tranquility. The interior: Entering through the large window that separates the porch and the interior, we find the main room: a livingroom dining-room kitchen that perfectly takes advantage of the natural light offered by the large windows. It is an open space that combines comfort and elegance without neglecting the functionality that anyone looks for in their home. The living room connects the exterior with the interior with large, glazed spaces that allow you to always have a view of your porch. Knowing that the rest area is a vital part of any home, as we go upstairs, we find conscientiously designed rooms such as the master bedroom, which has an en suite bathroom and a dressing room. The rest of the rooms are equipped with cross ventilation and fitted closets. San

# SUPERFICIE UTIL

| _                         | VIVIENDA              |
|---------------------------|-----------------------|
| PLANTA BAJAPLANTA PRIMERA |                       |
| SUPERFICIE UTIL           | 125,60 m <sup>2</sup> |

# SUPERFICIE CONSTRUIDA

|                               | VIVIENDA              |
|-------------------------------|-----------------------|
| PLANTA BAJA<br>PLANTA PRIMERA | 89,68 m²<br>66,05 m²  |
| SUPERFICIE CONSTRUIDA         | 155,73 m <sup>2</sup> |
| SUPERFICIE PISCINA            | 32,00 m <sup>2</sup>  |

### SUPERFICIE UTIL

| _                             | VIVIENDA              |
|-------------------------------|-----------------------|
| PLANTA BAJA<br>PLANTA PRIMERA |                       |
| SUPERFICIE LITII              | 125.60 m <sup>2</sup> |

# SUPERFICIE CONSTRUIDA

|                               | VIVIENDA              |
|-------------------------------|-----------------------|
| PLANTA BAJA<br>PLANTA PRIMERA |                       |
| SUPERFICIE CONSTRUIDA         | 155,73 m <sup>2</sup> |
| SUPERFICIE PISCINA            | 32.00 m <sup>2</sup>  |