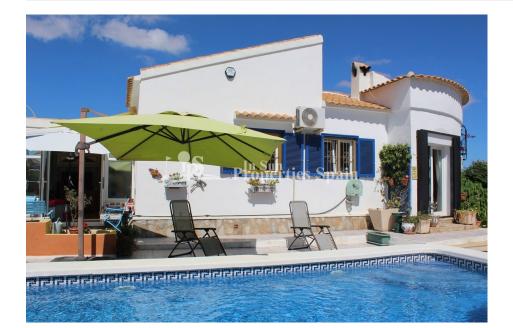

#### DESCRIPTION

This SOUTH FACING DETACHED VILLA with private pool is very spacious and has been maintained to a very high standard! In the wonderful and sought after location of LA FLORIDA, PLAYA FLAMENCA, close to all amenities, golf course, beautiful sandy beaches and the largest shopping centre in the region, La Zenia Boulevard all just a 5 minute drive away! This 145m2 villa is well distributed and has 4 good sized bedrooms, two bathrooms, large living room / dining and kitchen. The South facing 400m2 plot is walled and has a private 7 x 4m swimming pool, a large brick BBQ/Summer kitchen area and a storage room, a spacious terrace with well maintained landscaped garden areas. This lovely property is sold fully furnished and can be moved into straight away in time for the Summer! Situated on a quiet one way street with parking for a number of cars directly outside the property. This house has many features that really need to be viewed to be appreciated. If golf is your passion there are numerous 18 hole golf courses within a 10 minute drive. Playa Flamenca is a large coastal area with rocky coves, large cliffs, sandy beaches and fabulous views of the Mediterranean sea. It is