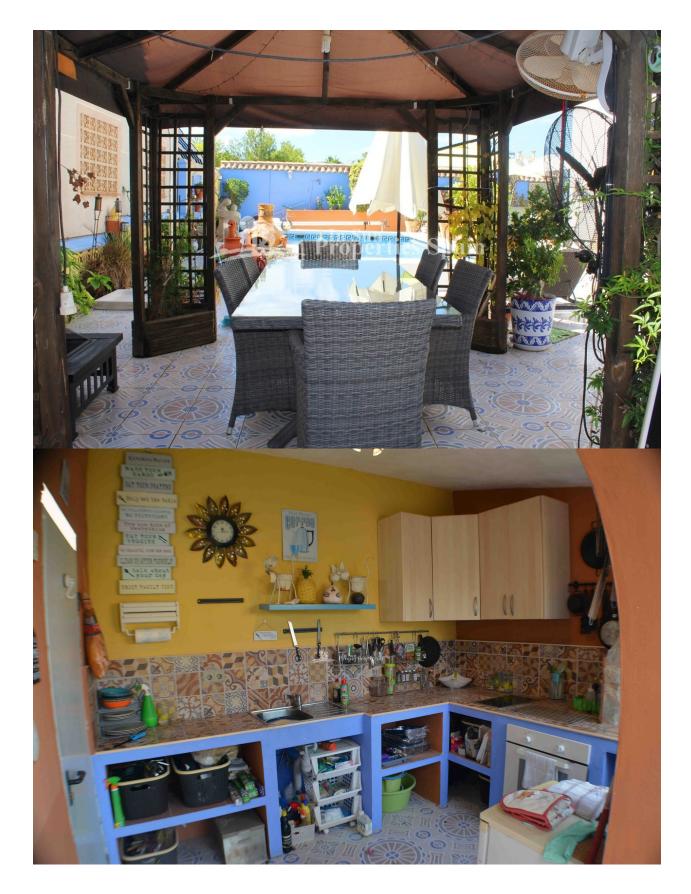

#### DESCRIPTION

This SOUTH FACING DETACHED VILLA with private pool is very spacious and has been maintained to a very high standard! In the wonderful and sought after location of LA FLORIDA, PLAYA FLAMENCA, close to all amenities, golf course, beautiful sandy beaches and the largest shopping centre in the region, La Zenia Boulevard all just a 5 minute drive away! This 145m2 villa is well distributed and has 4 good sized bedrooms, two bathrooms, large living room / dining and kitchen. The South facing 400m2 plot is walled and has a private 7 x 4m swimming pool, a large brick BBQ/Summer kitchen area and a storage room, a spacious terrace with well maintained landscaped garden areas. This lovely property is sold fully furnished and can be moved into straight away in time for the Summer! Situated on a quiet one way street with parking for a number of cars directly outside the property. This house has many features that really need to be viewed to be appreciated. If golf is your passion there are numerous 18 hole golf courses within a 10 minute drive. Playa Flamenca is a large coastal area with rocky coves, large cliffs, sandy beaches and fabulous views of the Mediterranean sea. It is