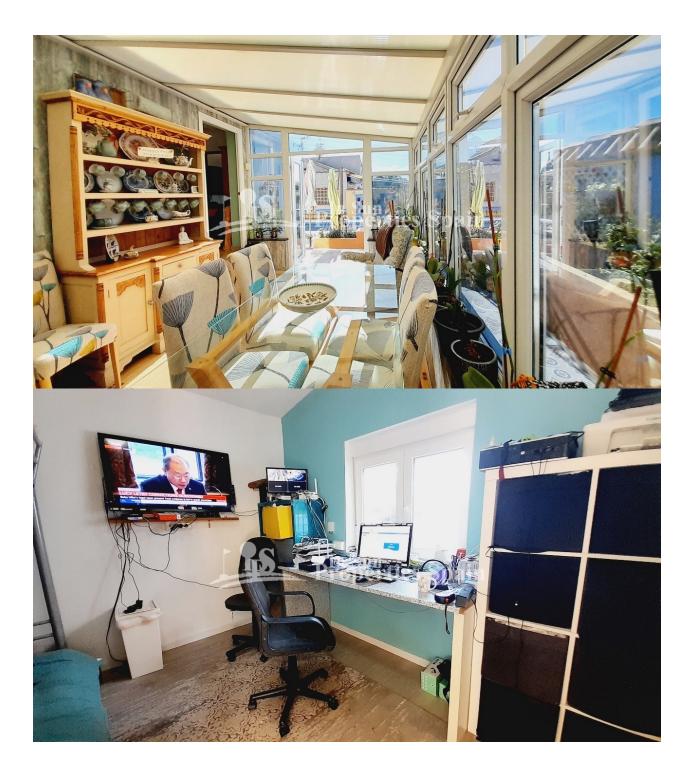

#### DESCRIPTION

This SOUTH FACING DETACHED VILLA with private pool is very spacious and has been maintained to a very high standard! In the wonderful and sought after location of LA FLORIDA, PLAYA FLAMENCA, close to all amenities, golf course, beautiful sandy beaches and the largest shopping centre in the region, La Zenia Boulevard all just a 5 minute drive away! This 145m2 villa is well distributed and has 4 good sized bedrooms, two bathrooms, large living room / dining and kitchen. The South facing 400m2 plot is walled and has a private 7 x 4m swimming pool, a large brick BBQ/Summer kitchen area and a storage room, a spacious terrace with well maintained landscaped garden areas. This lovely property is sold fully furnished and can be moved into straight away in time for the Summer! Situated on a quiet one way street with parking for a number of cars directly outside the property. This house has many features that really need to be viewed to be appreciated. If golf is your passion there are numerous 18 hole golf courses within a 10 minute drive. Playa Flamenca is a large coastal area with rocky coves, large cliffs, sandy beaches and fabulous views of the Mediterranean sea. It is