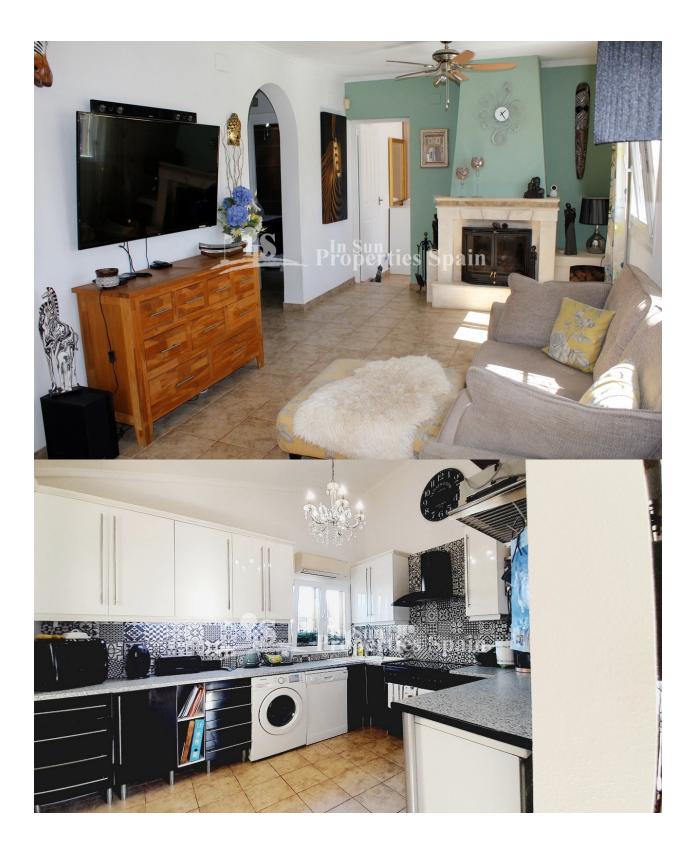

#### DESCRIPTION

This SOUTH FACING DETACHED VILLA with private pool is very spacious and has been maintained to a very high standard! In the wonderful and sought after location of LA FLORIDA, PLAYA FLAMENCA, close to all amenities, golf course, beautiful sandy beaches and the largest shopping centre in the region, La Zenia Boulevard all just a 5 minute drive away! This 145m2 villa is well distributed and has 4 good sized bedrooms, two bathrooms, large living room / dining and kitchen. The South facing 400m2 plot is walled and has a private 7 x 4m swimming pool, a large brick BBQ/Summer kitchen area and a storage room, a spacious terrace with well maintained landscaped garden areas. This lovely property is sold fully furnished and can be moved into straight away in time for the Summer! Situated on a quiet one way street with parking for a number of cars directly outside the property. This house has many features that really need to be viewed to be appreciated. If golf is your passion there are numerous 18 hole golf courses within a 10 minute drive. Playa Flamenca is a large coastal area with rocky coves, large cliffs, sandy beaches and fabulous views of the Mediterranean sea. It is