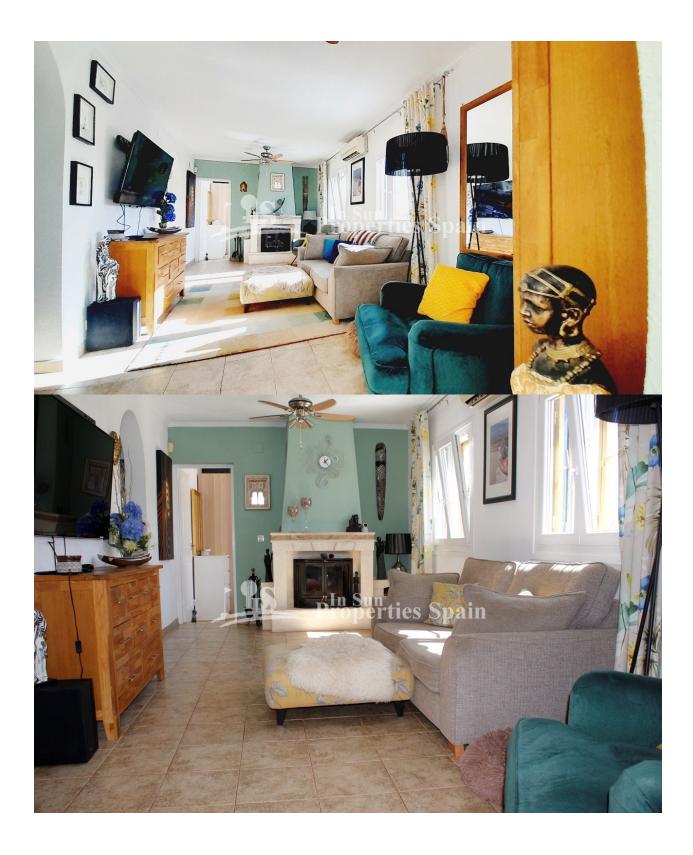

#### DESCRIPTION

This SOUTH FACING DETACHED VILLA with private pool is very spacious and has been maintained to a very high standard! In the wonderful and sought after location of LA FLORIDA, PLAYA FLAMENCA, close to all amenities, golf course, beautiful sandy beaches and the largest shopping centre in the region, La Zenia Boulevard all just a 5 minute drive away! This 145m2 villa is well distributed and has 4 good sized bedrooms, two bathrooms, large living room / dining and kitchen. The South facing 400m2 plot is walled and has a private 7 x 4m swimming pool, a large brick BBQ/Summer kitchen area and a storage room, a spacious terrace with well maintained landscaped garden areas. This lovely property is sold fully furnished and can be moved into straight away in time for the Summer! Situated on a quiet one way street with parking for a number of cars directly outside the property. This house has many features that really need to be viewed to be appreciated. If golf is your passion there are numerous 18 hole golf courses within a 10 minute drive. Playa Flamenca is a large coastal area with rocky coves, large cliffs, sandy beaches and fabulous views of the Mediterranean sea. It is