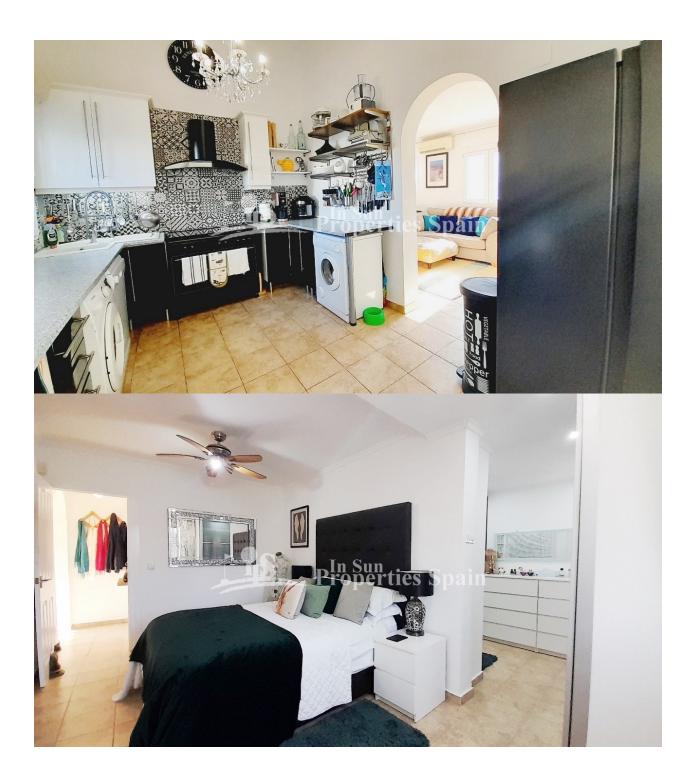

#### DESCRIPTION

This SOUTH FACING DETACHED VILLA with private pool is very spacious and has been maintained to a very high standard! In the wonderful and sought after location of LA FLORIDA, PLAYA FLAMENCA, close to all amenities, golf course, beautiful sandy beaches and the largest shopping centre in the region, La Zenia Boulevard all just a 5 minute drive away! This 145m2 villa is well distributed and has 4 good sized bedrooms, two bathrooms, large living room / dining and kitchen. The South facing 400m2 plot is walled and has a private 7 x 4m swimming pool, a large brick BBQ/Summer kitchen area and a storage room, a spacious terrace with well maintained landscaped garden areas. This lovely property is sold fully furnished and can be moved into straight away in time for the Summer! Situated on a quiet one way street with parking for a number of cars directly outside the property. This house has many features that really need to be viewed to be appreciated. If golf is your passion there are numerous 18 hole golf courses within a 10 minute drive. Playa Flamenca is a large coastal area with rocky coves, large cliffs, sandy beaches and fabulous views of the Mediterranean sea. It is