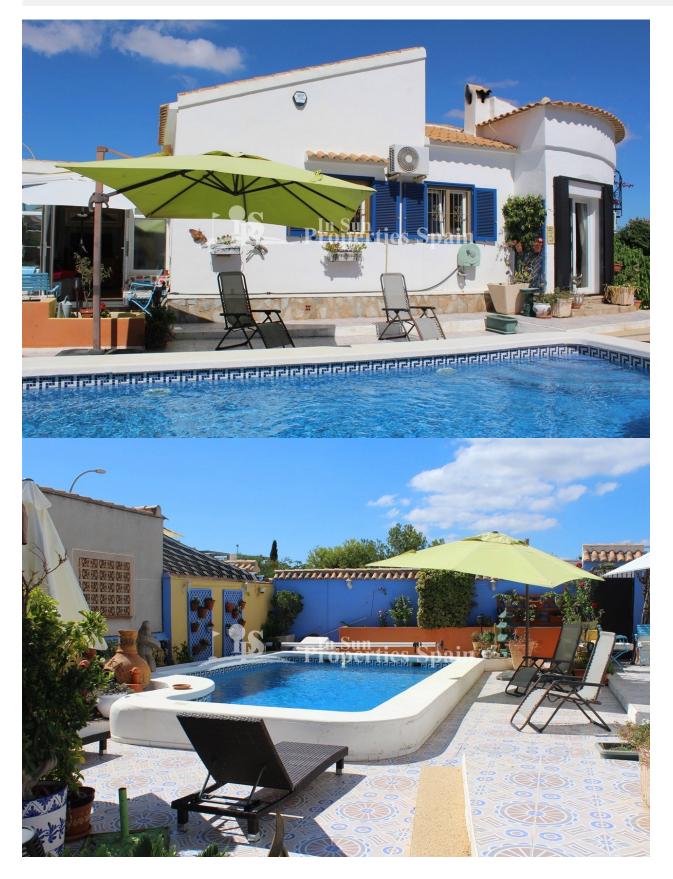

#### DESCRIPTION

This SOUTH FACING DETACHED VILLA with private pool is very spacious and has been maintained to a very high standard! In the wonderful and sought after location of LA FLORIDA, PLAYA FLAMENCA, close to all amenities, golf course, beautiful sandy beaches and the largest shopping centre in the region, La Zenia Boulevard all just a 5 minute drive away! This 145m2 villa is well distributed and has 4 good sized bedrooms, two bathrooms, large living room / dining and kitchen. The South facing 400m2 plot is walled and has a private 7 x 4m swimming pool, a large brick BBQ/Summer kitchen area and a storage room, a spacious terrace with well maintained landscaped garden areas. This lovely property is sold fully furnished and can be moved into straight away in time for the Summer! Situated on a quiet one way street with parking for a number of cars directly outside the property. This house has many features that really need to be viewed to be appreciated. If golf is your passion there are numerous 18 hole golf courses within a 10 minute drive. Playa Flamenca is a large coastal area with rocky coves, large cliffs, sandy beaches and fabulous views of the Mediterranean sea. It is