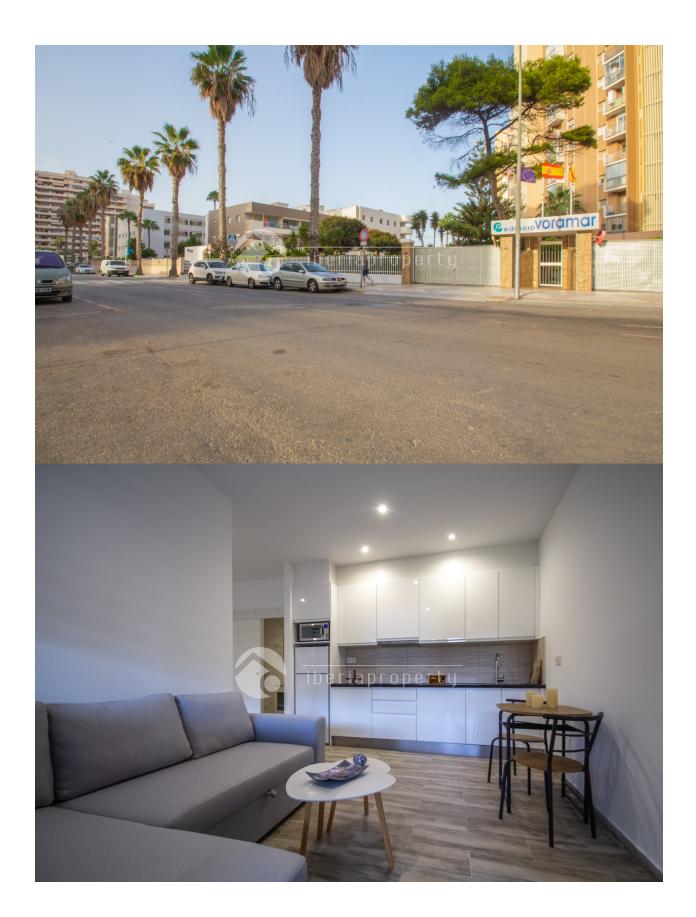

## DESCRIPTION

The property is located at first line beach in Calpe, walking distance to all amenities. The complex has a nice swimming pool area with common garden and direct acces to the beach. The apartment was originally a comercial local, but it was modified and converted in an apartment. The apartment is distributed in living room with open kithcen, 1 bedrooms and 1 bathroom. There is a possibility to get a private garage space for additional price of 15.0000€. The property was compleately renovated and ready to move in.