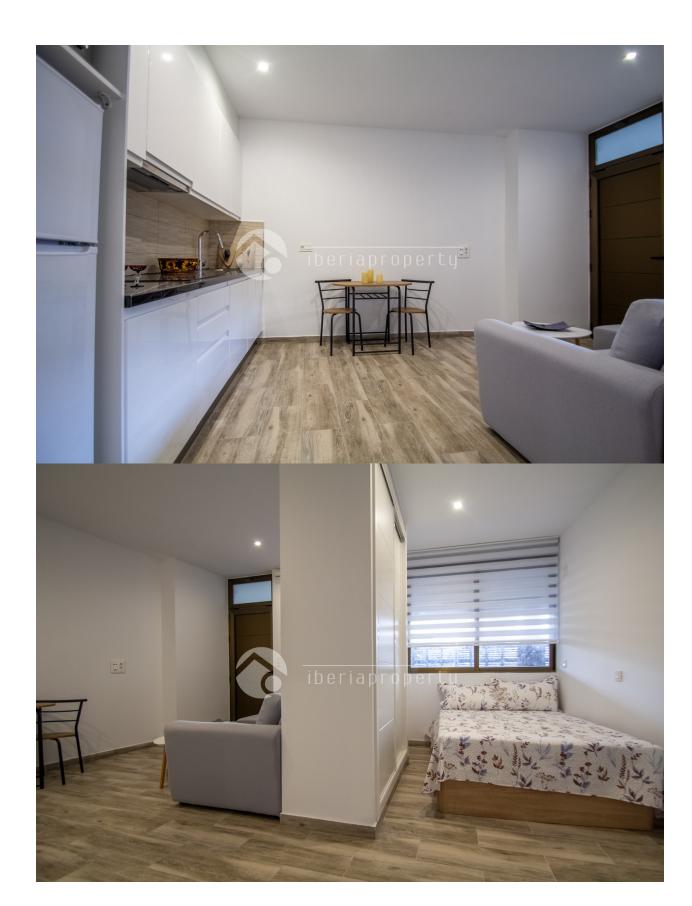

## DESCRIPTION

The property is located at first line beach in Calpe, walking distance to all amenities. The complex has a nice swimming pool area with common garden and direct acces to the beach. The apartment was originally a comercial local, but it was modified and converted in an apartment. The apartment is distributed in living room with open kithcen, 1 bedrooms and 1 bathroom. There is a possibility to get a private garage space for additional price of 15.0000€. The property was compleately renovated and ready to move in.