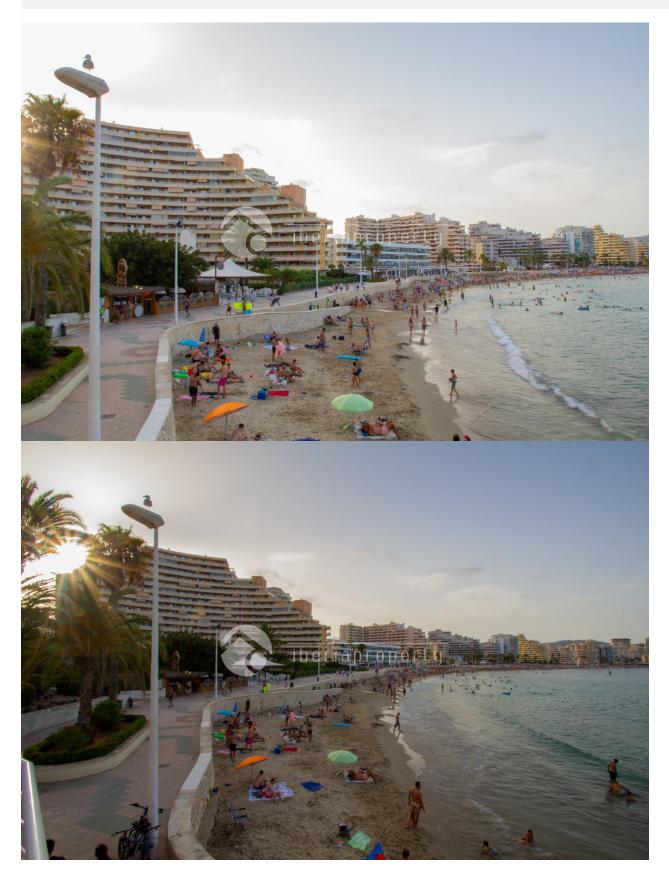

## DESCRIPTION

The property is located at first line beach in Calpe, walking distance to all amenities. The complex has a nice swimming pool area with common garden and direct acces to the beach. The apartment was originally a comercial local, but it was modified and converted in an apartment. The apartment is distributed in living room with open kithcen, 1 bedrooms and 1 bathroom. There is a possibility to get a private garage space for additional price of 15.0000€. The property was compleately renovated and ready to move in.