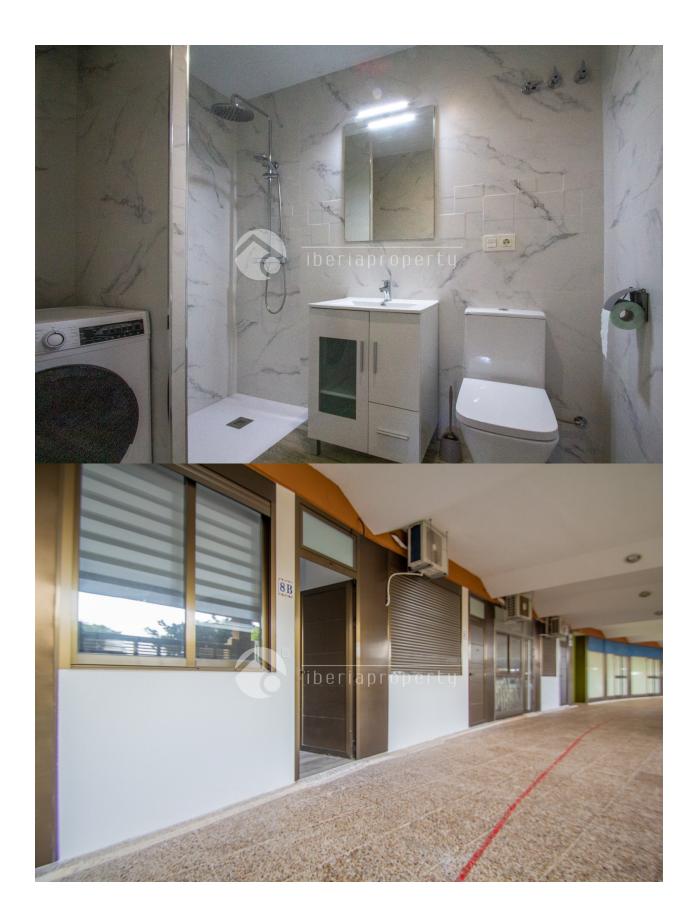

## DESCRIPTION

The property is located at first line beach in Calpe, walking distance to all amenities. The complex has a nice swimming pool area with common garden and direct acces to the beach. The apartment was originally a comercial local, but it was modified and converted in an apartment. The apartment is distributed in living room with open kithcen, 1 bedrooms and 1 bathroom. There is a possibility to get a private garage space for additional price of 15.0000€. The property was compleately renovated and ready to move in.