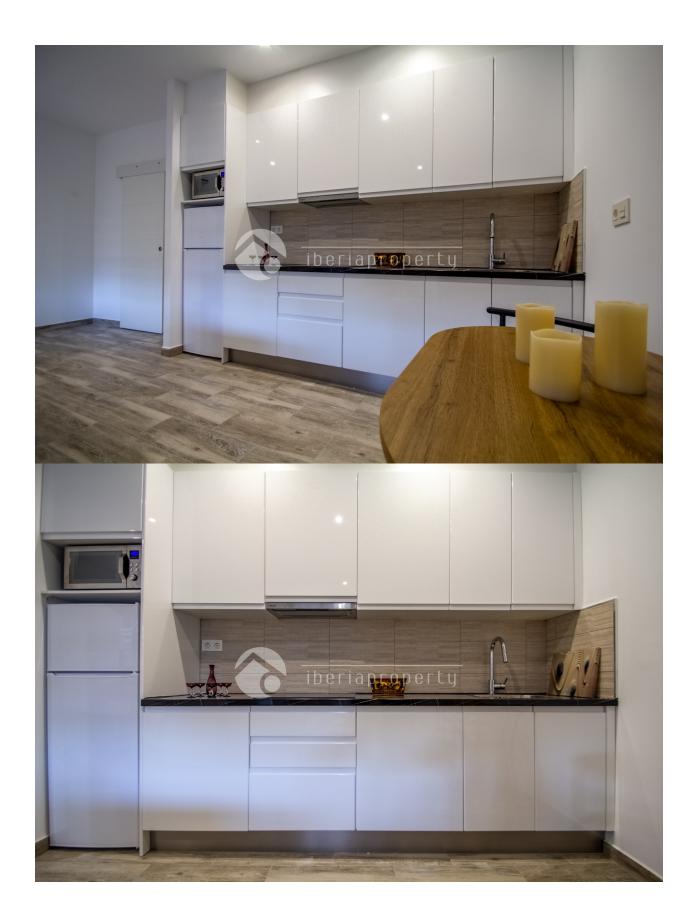

## DESCRIPTION

The property is located at first line beach in Calpe, walking distance to all amenities. The complex has a nice swimming pool area with common garden and direct acces to the beach. The apartment was originally a comercial local, but it was modified and converted in an apartment. The apartment is distributed in living room with open kithcen, 1 bedrooms and 1 bathroom. There is a possibility to get a private garage space for additional price of 15.0000€. The property was compleately renovated and ready to move in.