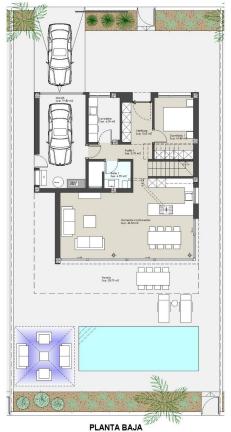

#### SUPERFICIES CONTRUIDAS:

111.15 m2 64.00 m2 23.50 m2 198.65 m2 78.00 m2 8.00 x 3.00 PLANTA BAJA: PLANTA PRIMERA: PLANTA GARAJE: TOTAL CONSTRUIDA:

TERRAZA: TAMAÑO PISCINA:

385.08 m2 SUPERFICIE PARCELA: