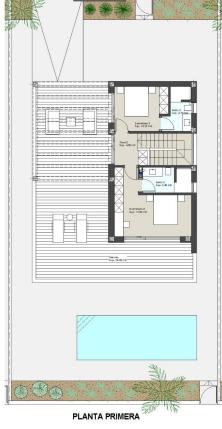

#### SUPERFICIES CONTRUIDAS:

111.15 m2 64.00 m2 23.50 m2 198.65 m2 78.00 m2 8.00 x 3.00 PLANTA BAJA: PLANTA PRIMERA: PLANTA GARAJE: TOTAL CONSTRUIDA:

TERRAZA: TAMAÑO PISCINA:

385.08 m2 SUPERFICIE PARCELA: