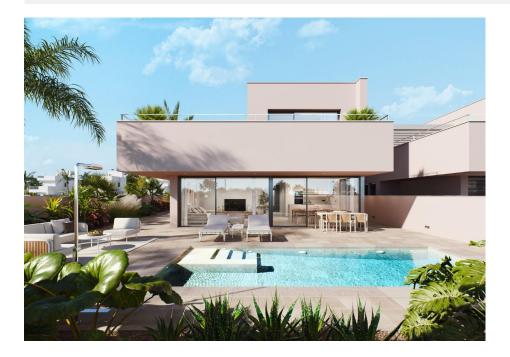

#### **DESCRIPTION**

NEW BUILD VILLAS IN ROLDAN Modern New Build villas in Roldan, Torre Pacheco Villas of 199 m<sup>2</sup> build on the plots of of 385 m<sup>2</sup>, 438 m<sup>2</sup> and 490 m<sup>2</sup>. Villas has 3 bedrooms; two of them with complete bathroom. Kitchen furnished with top quality materials to be chosen by the owner, including electrical appliances, following an open concept with the dining room surrounded by large windows that provide throughout the day a pleasant light and direct access to the pool and private garden areas completely finished. Air conditioning (hot/cold) by ducts included. By taking care of the smallest details in the finishes, using the highest quality materials, personalised design and luxury without forgetting maximum comfort, we achieve the enjoyment of the homes both in summer and in the mild winter, making them habitable all year round. Garage for 1 vehicle and in addition, outside parking area for another vehicle, with separate entrance. Villas located close to the best golf courses, in the municipality of Torre Pacheco. This district has all the services that a place to live has to have: supermarkets, schools, medical centres, sports centres, pharmacies, etc... Amongst these schools is the