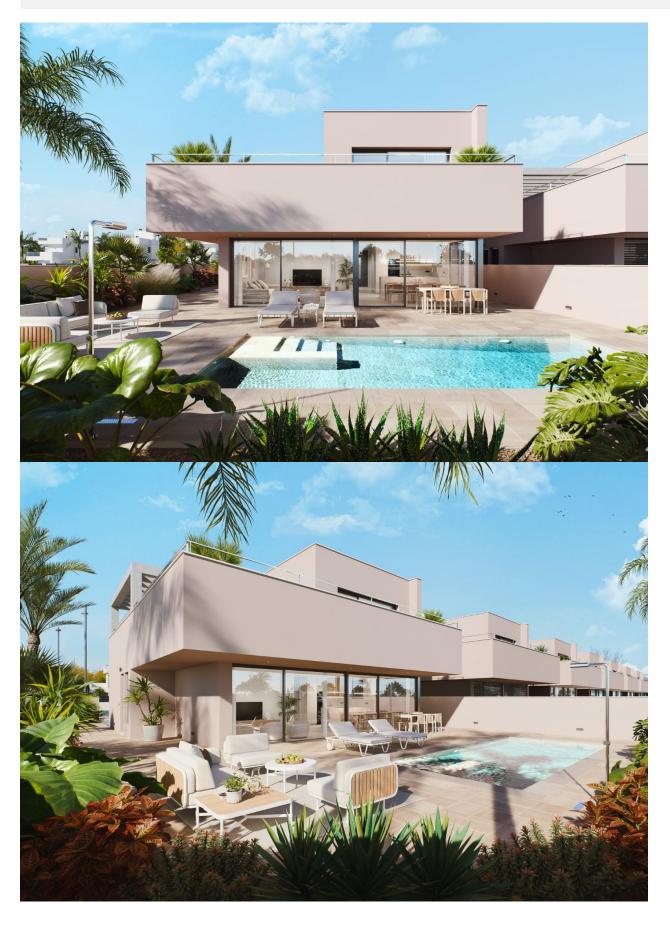

#### **DESCRIPTION**

NEW BUILD VILLAS IN ROLDAN Modern New Build villas in Roldan, Torre Pacheco Villas of 199 m<sup>2</sup> build on the plots of of 385 m<sup>2</sup>, 438 m<sup>2</sup> and 490 m<sup>2</sup>. Villas has 3 bedrooms; two of them with complete bathroom. Kitchen furnished with top quality materials to be chosen by the owner, including electrical appliances, following an open concept with the dining room surrounded by large windows that provide throughout the day a pleasant light and direct access to the pool and private garden areas completely finished. Air conditioning (hot/cold) by ducts included. By taking care of the smallest details in the finishes, using the highest quality materials, personalised design and luxury without forgetting maximum comfort, we achieve the enjoyment of the homes both in summer and in the mild winter, making them habitable all year round. Garage for 1 vehicle and in addition, outside parking area for another vehicle, with separate entrance. Villas located close to the best golf courses, in the municipality of Torre Pacheco. This district has all the services that a place to live has to have: supermarkets, schools, medical centres, sports centres, pharmacies, etc... Amongst these schools is the