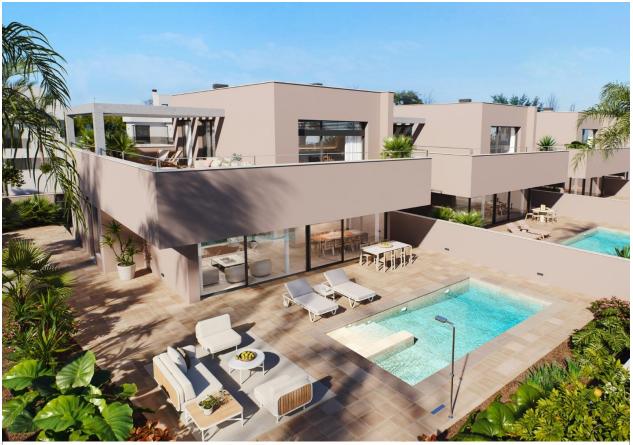

#### **DESCRIPTION**

NEW BUILD VILLAS IN ROLDAN Modern New Build villas in Roldan, Torre Pacheco Villas of 199 m<sup>2</sup> build on the plots of of 385 m<sup>2</sup>, 438 m<sup>2</sup> and 490 m<sup>2</sup>. Villas has 3 bedrooms; two of them with complete bathroom. Kitchen furnished with top quality materials to be chosen by the owner, including electrical appliances, following an open concept with the dining room surrounded by large windows that provide throughout the day a pleasant light and direct access to the pool and private garden areas completely finished. Air conditioning (hot/cold) by ducts included. By taking care of the smallest details in the finishes, using the highest quality materials, personalised design and luxury without forgetting maximum comfort, we achieve the enjoyment of the homes both in summer and in the mild winter, making them habitable all year round. Garage for 1 vehicle and in addition, outside parking area for another vehicle, with separate entrance. Villas located close to the best golf courses, in the municipality of Torre Pacheco. This district has all the services that a place to live has to have: supermarkets, schools, medical centres, sports centres, pharmacies, etc... Amongst these schools is the