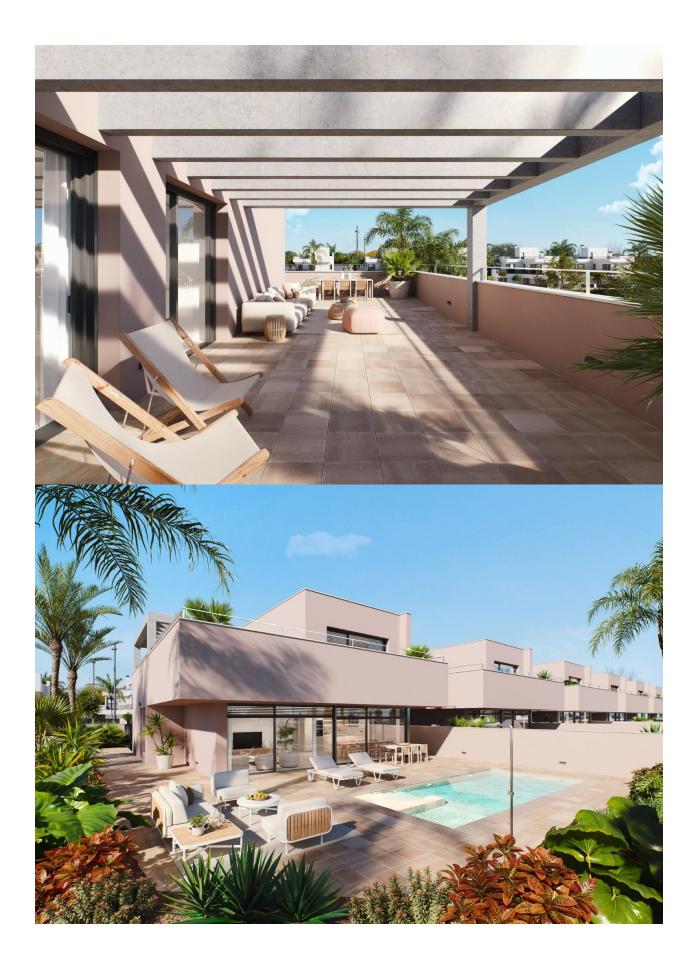

#### **DESCRIPTION**

NEW BUILD VILLAS IN ROLDAN Modern New Build villas in Roldan, Torre Pacheco Villas of 199 m<sup>2</sup> build on the plots of of 385 m<sup>2</sup>, 438 m<sup>2</sup> and 490 m<sup>2</sup>. Villas has 3 bedrooms; two of them with complete bathroom. Kitchen furnished with top quality materials to be chosen by the owner, including electrical appliances, following an open concept with the dining room surrounded by large windows that provide throughout the day a pleasant light and direct access to the pool and private garden areas completely finished. Air conditioning (hot/cold) by ducts included. By taking care of the smallest details in the finishes, using the highest quality materials, personalised design and luxury without forgetting maximum comfort, we achieve the enjoyment of the homes both in summer and in the mild winter, making them habitable all year round. Garage for 1 vehicle and in addition, outside parking area for another vehicle, with separate entrance. Villas located close to the best golf courses, in the municipality of Torre Pacheco. This district has all the services that a place to live has to have: supermarkets, schools, medical centres, sports centres, pharmacies, etc... Amongst these schools is the