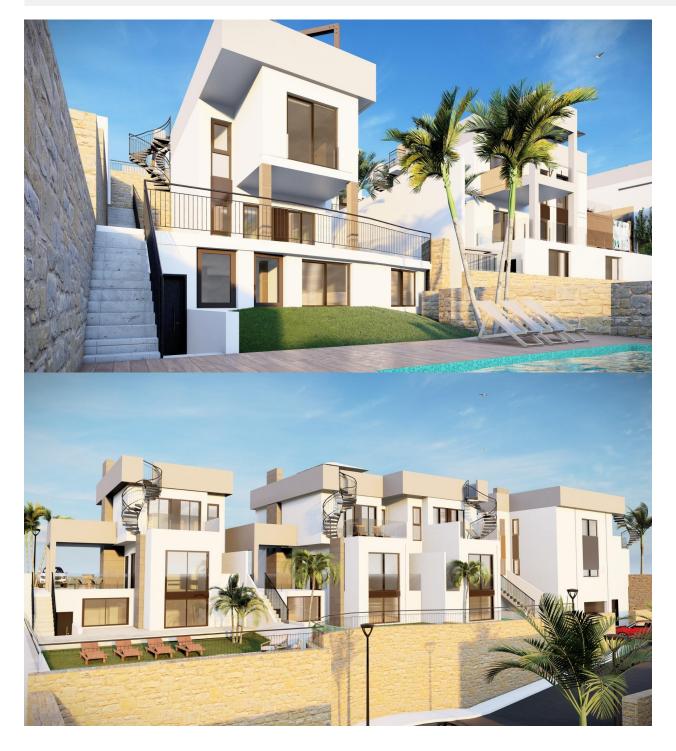

## DESCRIPTION

NEW BUILD VILLAS IN LA FINCA GOLF New Build residential of 8 detached and semi-detached villas in La Finca Golf Resort, Algorfa. Modern properties consist 2 bedrooms, 2 bathrooms, open plan kitchen, the living room with open views to the terrace, semi/basement, solarium, private garden with the parking. An options private pool at an extra cost. These properties have a day floor, night floor, and semi-basement floor, very versatile that will adapt completely to your needs; as well as solarium and covered and uncovered terraces, with views of the entire region of the Vega Baja del Río Segura. Residential located in La Finca Golf resort, in the municipality of Algorfa, in the Vega Baja area of the Costa Blanca South. La Finca Golf is an 18 hole par '72 course, designed by Pepe Gancedo, and inaugurated in 2002, which has hosted numerous prestigious tournaments at both amateur and professional level. Only 15 minutes drive from the sandy beaches of Guardamar del Segura, and only 35 minutes from Alicante airport. The larger towns of Almoradi, Benijófar and Ciudad Quesada are a short drive away. Torrevieja and Orihuela Costa, with their large shopping centres, are 15 minutes away.