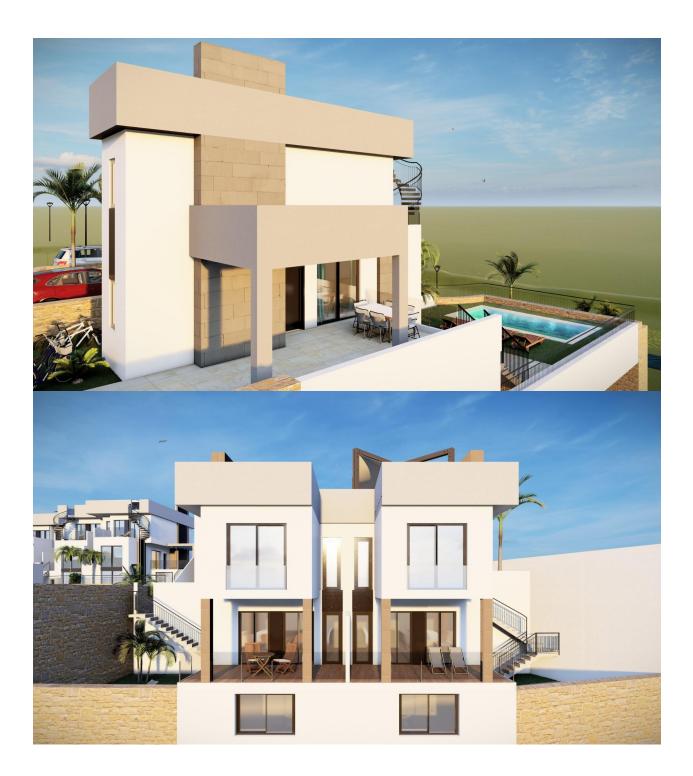

## DESCRIPTION

NEW BUILD VILLAS IN LA FINCA GOLF New Build residential of 8 detached and semi-detached villas in La Finca Golf Resort, Algorfa. Modern properties consist 2 bedrooms, 2 bathrooms, open plan kitchen, the living room with open views to the terrace, semi/basement, solarium, private garden with the parking. An options private pool at an extra cost. These properties have a day floor, night floor, and semi-basement floor, very versatile that will adapt completely to your needs; as well as solarium and covered and uncovered terraces, with views of the entire region of the Vega Baja del Río Segura. Residential located in La Finca Golf resort, in the municipality of Algorfa, in the Vega Baja area of the Costa Blanca South. La Finca Golf is an 18 hole par '72 course, designed by Pepe Gancedo, and inaugurated in 2002, which has hosted numerous prestigious tournaments at both amateur and professional level. Only 15 minutes drive from the sandy beaches of Guardamar del Segura, and only 35 minutes from Alicante airport. The larger towns of Almoradi, Benijófar and Ciudad Quesada are a short drive away. Torrevieja and Orihuela Costa, with their large shopping centres, are 15 minutes away.