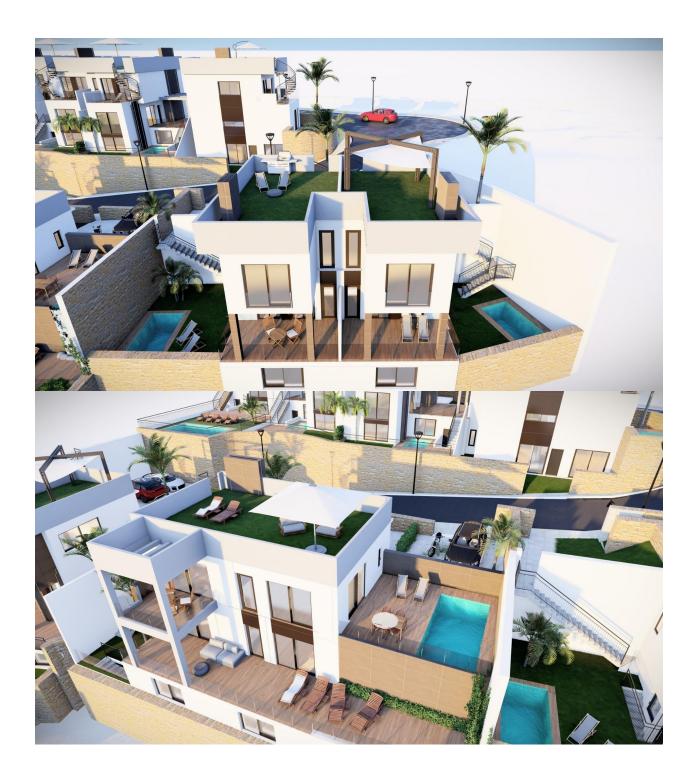

## DESCRIPTION

NEW BUILD VILLAS IN LA FINCA GOLF New Build residential of 8 detached and semi-detached villas in La Finca Golf Resort, Algorfa. Modern properties consist 2 bedrooms, 2 bathrooms, open plan kitchen, the living room with open views to the terrace, semi/basement, solarium, private garden with the parking. An options private pool at an extra cost. These properties have a day floor, night floor, and semi-basement floor, very versatile that will adapt completely to your needs; as well as solarium and covered and uncovered terraces, with views of the entire region of the Vega Baja del Río Segura. Residential located in La Finca Golf resort, in the municipality of Algorfa, in the Vega Baja area of the Costa Blanca South. La Finca Golf is an 18 hole par '72 course, designed by Pepe Gancedo, and inaugurated in 2002, which has hosted numerous prestigious tournaments at both amateur and professional level. Only 15 minutes drive from the sandy beaches of Guardamar del Segura, and only 35 minutes from Alicante airport. The larger towns of Almoradi, Benijófar and Ciudad Quesada are a short drive away. Torrevieja and Orihuela Costa, with their large shopping centres, are 15 minutes away.