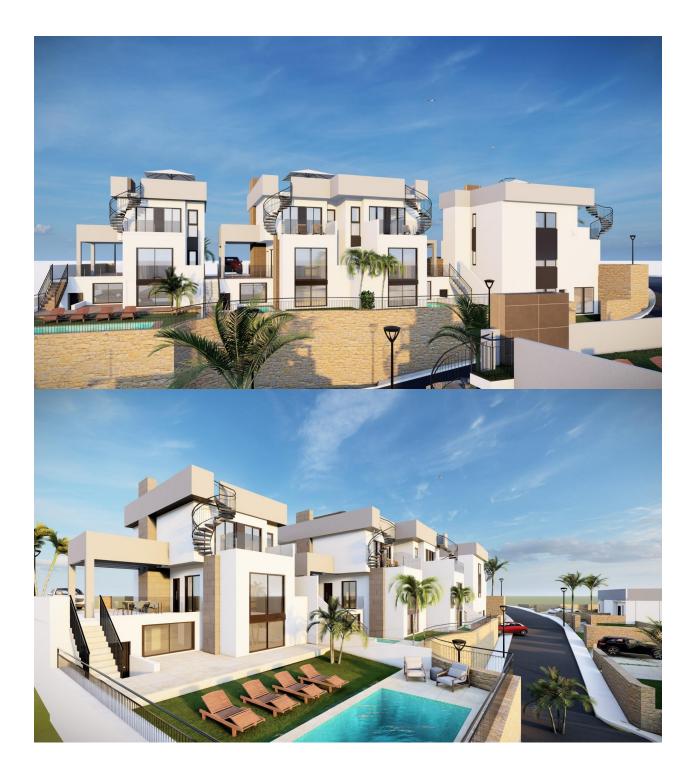

## DESCRIPTION

NEW BUILD VILLAS IN LA FINCA GOLF New Build residential of 8 detached and semi-detached villas in La Finca Golf Resort, Algorfa. Modern properties consist 2 bedrooms, 2 bathrooms, open plan kitchen, the living room with open views to the terrace, semi/basement, solarium, private garden with the parking. An options private pool at an extra cost. These properties have a day floor, night floor, and semi-basement floor, very versatile that will adapt completely to your needs; as well as solarium and covered and uncovered terraces, with views of the entire region of the Vega Baja del Río Segura. Residential located in La Finca Golf resort, in the municipality of Algorfa, in the Vega Baja area of the Costa Blanca South. La Finca Golf is an 18 hole par '72 course, designed by Pepe Gancedo, and inaugurated in 2002, which has hosted numerous prestigious tournaments at both amateur and professional level. Only 15 minutes drive from the sandy beaches of Guardamar del Segura, and only 35 minutes from Alicante airport. The larger towns of Almoradi, Benijófar and Ciudad Quesada are a short drive away. Torrevieja and Orihuela Costa, with their large shopping centres, are 15 minutes away.