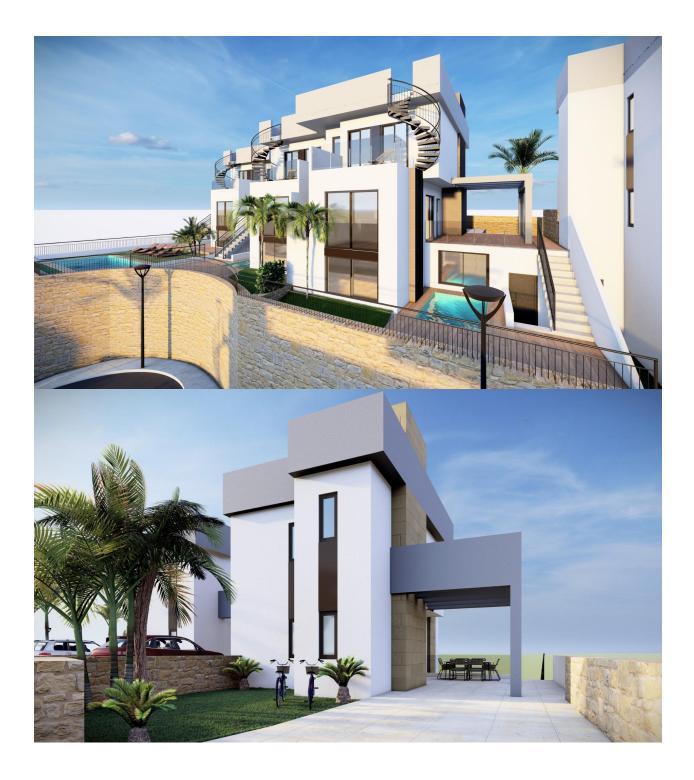

## DESCRIPTION

NEW BUILD VILLAS IN LA FINCA GOLF New Build residential of 8 detached and semi-detached villas in La Finca Golf Resort, Algorfa. Modern properties consist 2 bedrooms, 2 bathrooms, open plan kitchen, the living room with open views to the terrace, semi/basement, solarium, private garden with the parking. An options private pool at an extra cost. These properties have a day floor, night floor, and semi-basement floor, very versatile that will adapt completely to your needs; as well as solarium and covered and uncovered terraces, with views of the entire region of the Vega Baja del Río Segura. Residential located in La Finca Golf resort, in the municipality of Algorfa, in the Vega Baja area of the Costa Blanca South. La Finca Golf is an 18 hole par '72 course, designed by Pepe Gancedo, and inaugurated in 2002, which has hosted numerous prestigious tournaments at both amateur and professional level. Only 15 minutes drive from the sandy beaches of Guardamar del Segura, and only 35 minutes from Alicante airport. The larger towns of Almoradi, Benijófar and Ciudad Quesada are a short drive away. Torrevieja and Orihuela Costa, with their large shopping centres, are 15 minutes away.