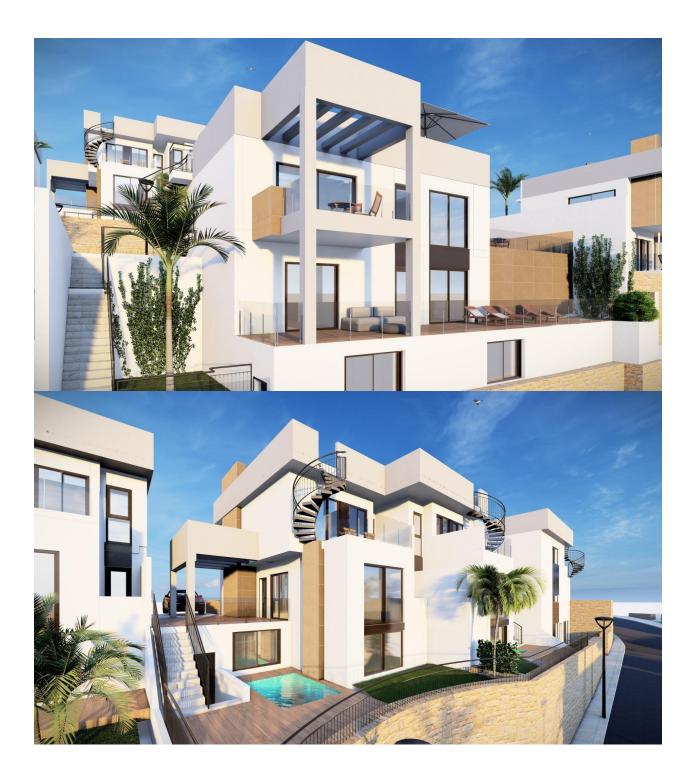

## DESCRIPTION

NEW BUILD VILLAS IN LA FINCA GOLF New Build residential of 8 detached and semi-detached villas in La Finca Golf Resort, Algorfa. Modern properties consist 2 bedrooms, 2 bathrooms, open plan kitchen, the living room with open views to the terrace, semi/basement, solarium, private garden with the parking. An options private pool at an extra cost. These properties have a day floor, night floor, and semi-basement floor, very versatile that will adapt completely to your needs; as well as solarium and covered and uncovered terraces, with views of the entire region of the Vega Baja del Río Segura. Residential located in La Finca Golf resort, in the municipality of Algorfa, in the Vega Baja area of the Costa Blanca South. La Finca Golf is an 18 hole par '72 course, designed by Pepe Gancedo, and inaugurated in 2002, which has hosted numerous prestigious tournaments at both amateur and professional level. Only 15 minutes drive from the sandy beaches of Guardamar del Segura, and only 35 minutes from Alicante airport. The larger towns of Almoradi, Benijófar and Ciudad Quesada are a short drive away. Torrevieja and Orihuela Costa, with their large shopping centres, are 15 minutes away.