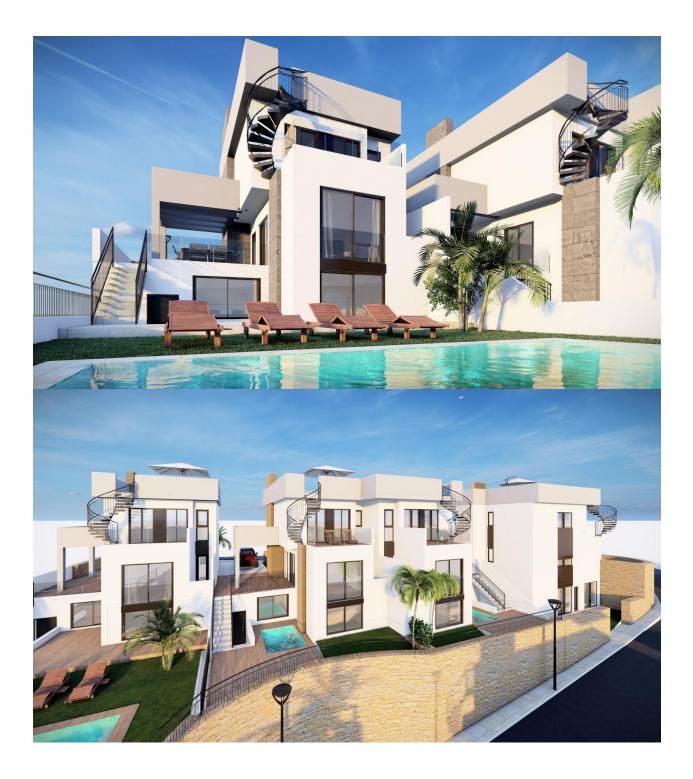

## DESCRIPTION

NEW BUILD VILLAS IN LA FINCA GOLF New Build residential of 8 detached and semi-detached villas in La Finca Golf Resort, Algorfa. Modern properties consist 2 bedrooms, 2 bathrooms, open plan kitchen, the living room with open views to the terrace, semi/basement, solarium, private garden with the parking. An options private pool at an extra cost. These properties have a day floor, night floor, and semi-basement floor, very versatile that will adapt completely to your needs; as well as solarium and covered and uncovered terraces, with views of the entire region of the Vega Baja del Río Segura. Residential located in La Finca Golf resort, in the municipality of Algorfa, in the Vega Baja area of the Costa Blanca South. La Finca Golf is an 18 hole par '72 course, designed by Pepe Gancedo, and inaugurated in 2002, which has hosted numerous prestigious tournaments at both amateur and professional level. Only 15 minutes drive from the sandy beaches of Guardamar del Segura, and only 35 minutes from Alicante airport. The larger towns of Almoradi, Benijófar and Ciudad Quesada are a short drive away. Torrevieja and Orihuela Costa, with their large shopping centres, are 15 minutes away.